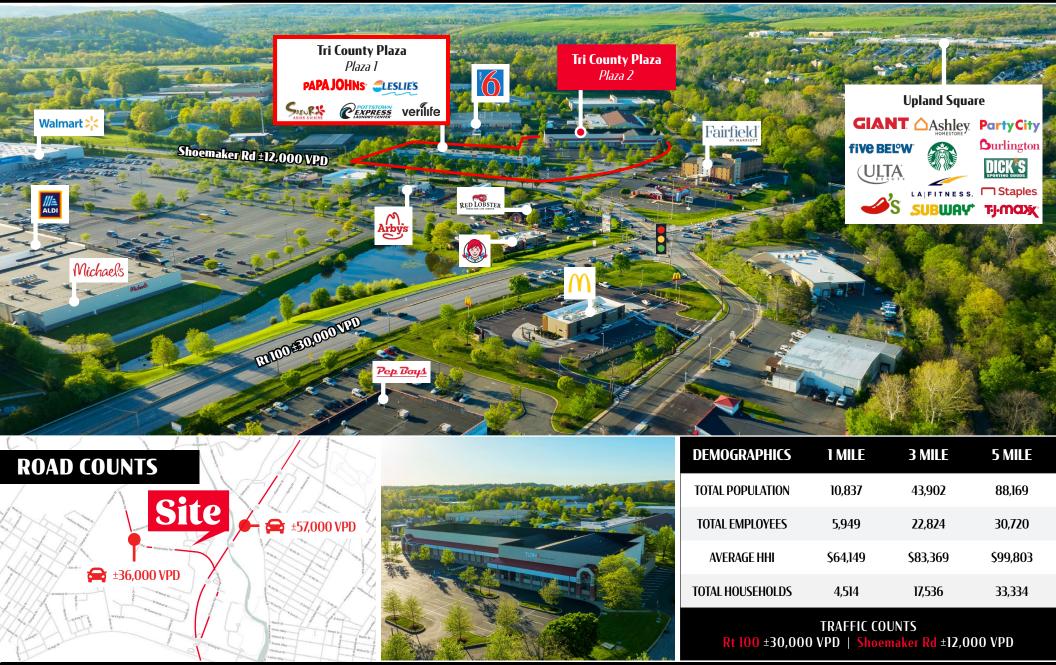

For Lease

Pottstown market. The shopping center is located just north of the Rt. 422 Expressway. Excellent visibility and easy access from Rt. 100. Pylon signage available. Proven retail corner. Now open, a freestanding Panera Bread at Tri County Plaza and a new Chipotle located at the corner of Route 100 & Shoemaker Road.