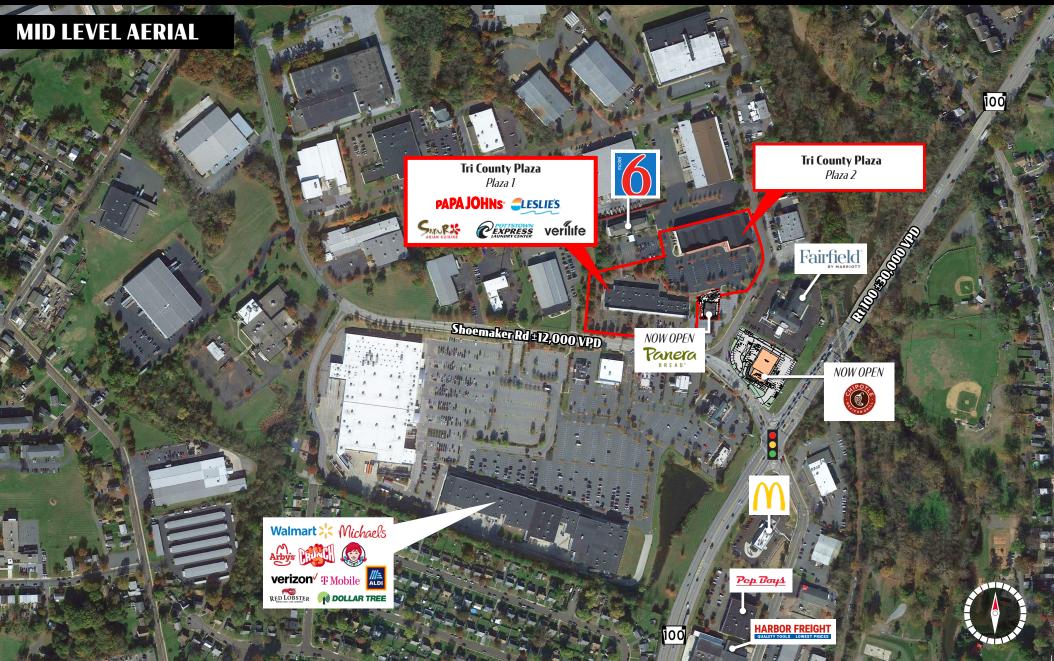

For Lease

Pottstown market. The shopping center is located just north of the Rt. 422 Expressway. Excellent visibility and easy access from Rt. 100. Pylon signage available. Proven retail corner. Now open, a freestanding Panera Bread at Tri County Plaza and a new Chipotle located at the corner of Route 100 & Shoemaker Road.