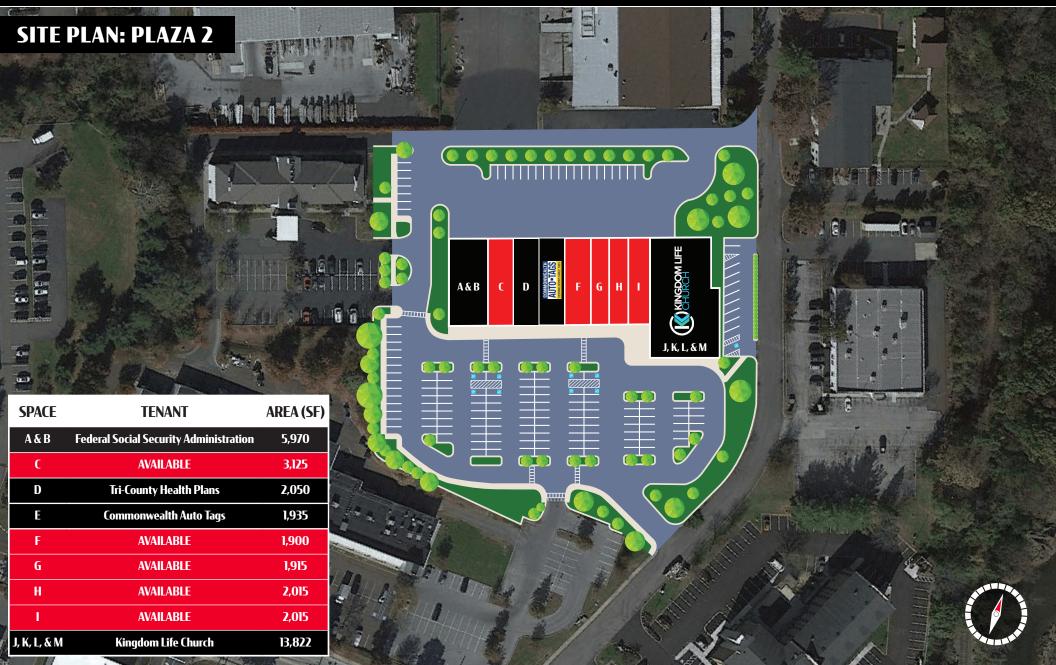

## **Tri County Plaza** 204 Shoemaker Road Pottstown, PA | 19464 AND OTHER DECIDION

1 2

3

7

8 9 10

5 6

SITE PLAN: PLAZA 1

ø -