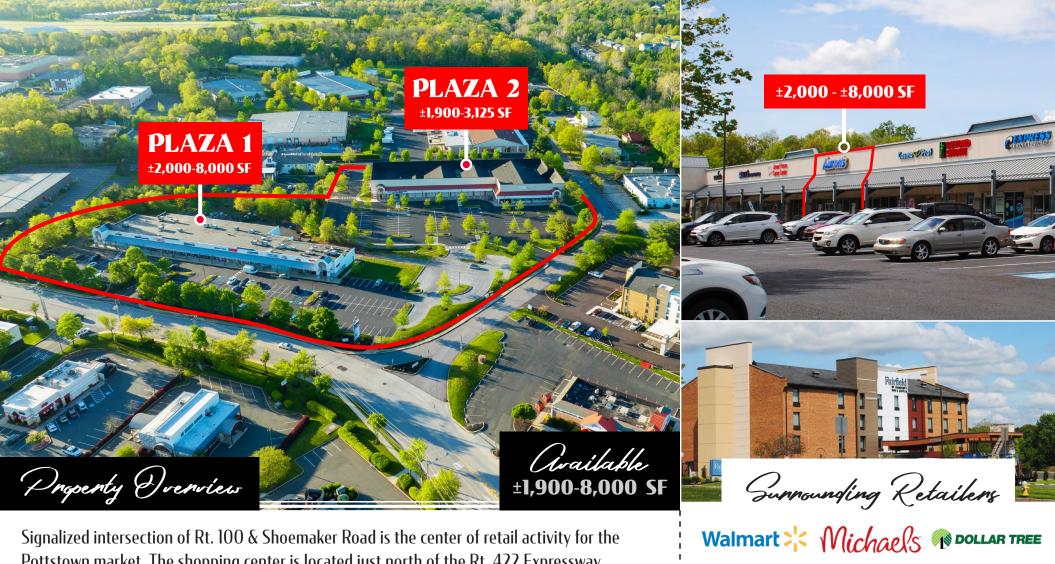

For Lease

Pottstown market. The shopping center is located just north of the Rt. 422 Expressway. Excellent visibility and easy access from Rt. 100. Pylon signage available. Proven retail corner. Now open, a freestanding Panera Bread at Tri County Plaza and a new Chipotle located at the corner of Route 100 & Shoemaker Road.