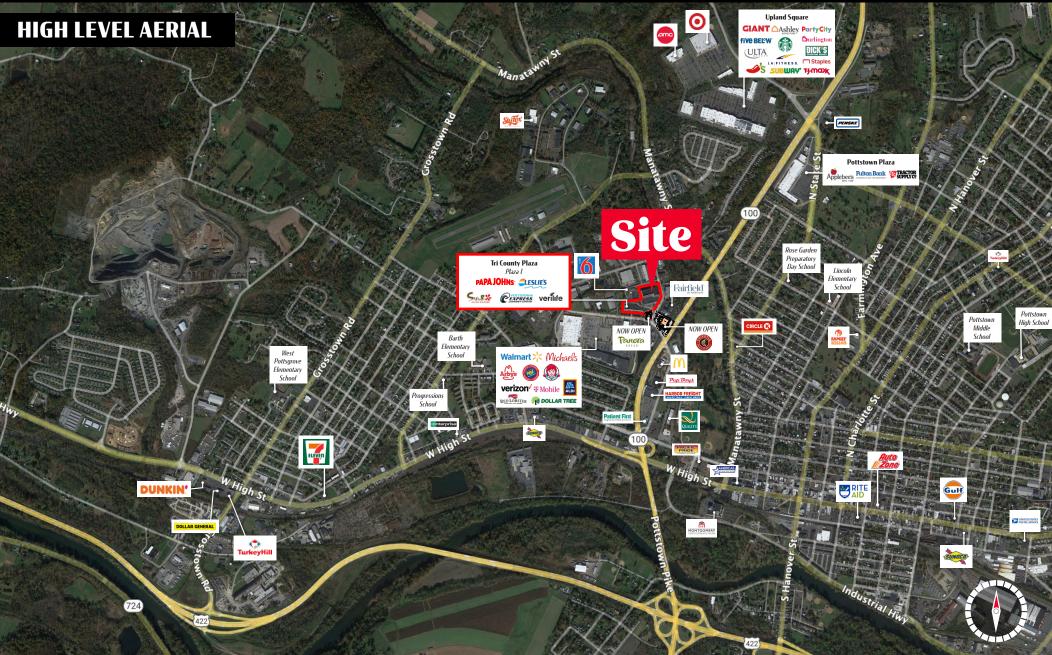

For Lease

Pottstown market. The shopping center is located just north of the Rt. 422 Expressway. Excellent visibility and easy access from Rt. 100. Pylon signage available. Proven retail corner. Now open, a freestanding Panera Bread at Tri County Plaza and a new Chipotle located at the corner of Route 100 & Shoemaker Road.