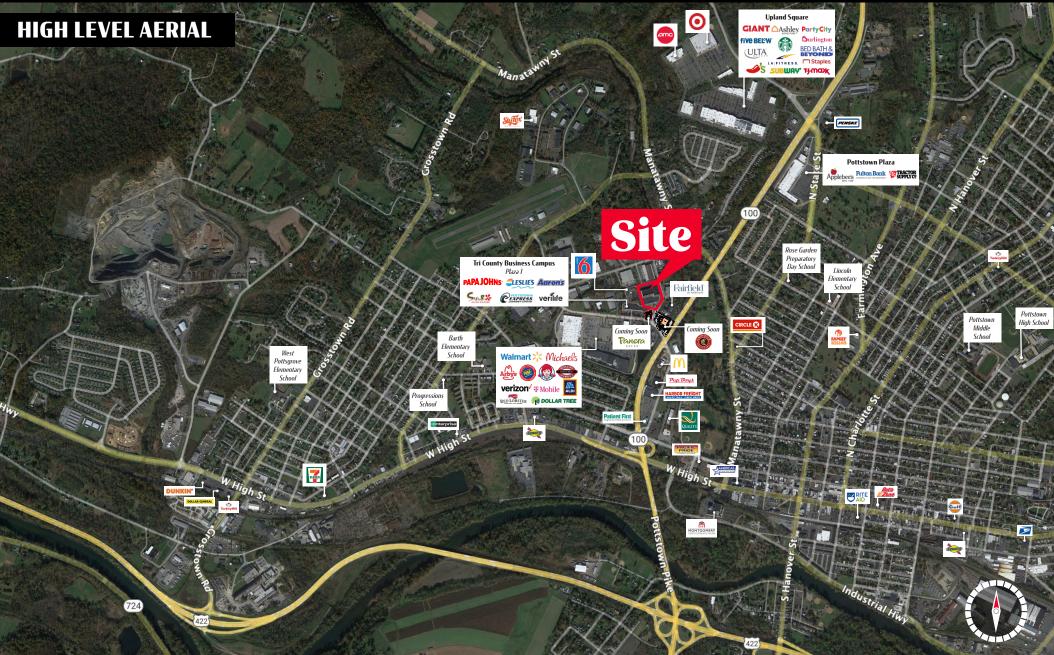

# **Tri County Plaza** 204 Shoemaker Road Pottstown, PA | 19464

Signalized intersection of **Rt. 100 & Shoemaker Road** is the center of retail activity for Pottstown market. Center is just north of Rt. 422 Expressway. Excellent visibility and easy access from Rt. 100. Pylon signage available. Proven retail corner. Coming soon, a freestanding Panera Bread at Tri County Plaza as well as a new Chipotle development at the corner of Rt. 100 & Shoemaker Road.