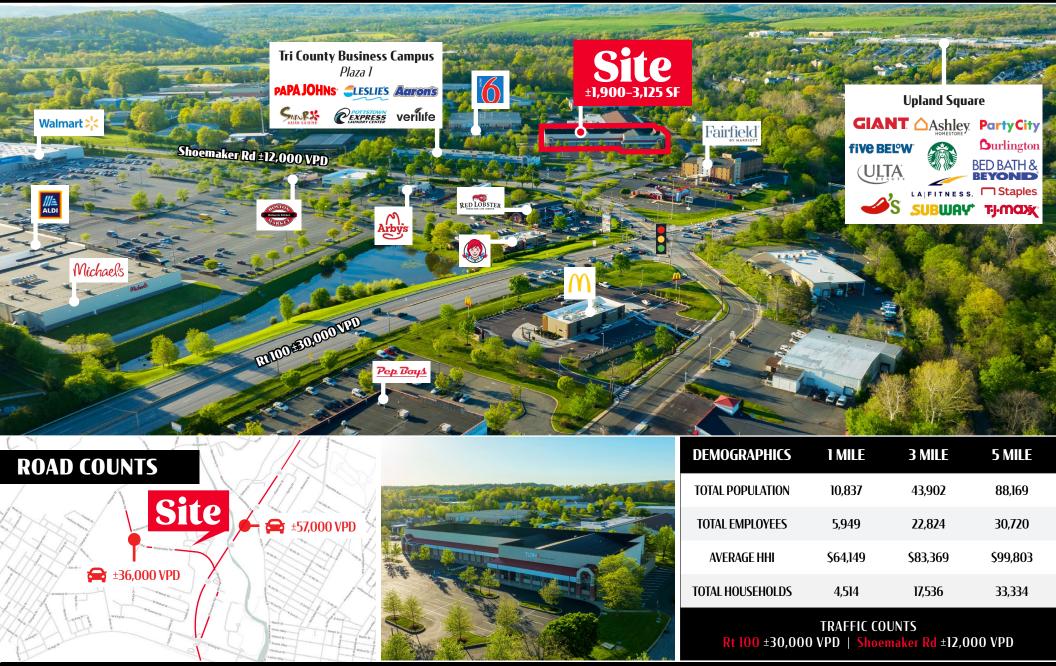

# **Tri County Plaza** 204 Shoemaker Road Pottstown, PA | 19464

Signalized intersection of **Rt. 100 & Shoemaker Road** is the center of retail activity for Pottstown market. Center is just north of Rt. 422 Expressway. Excellent visibility and easy access from Rt. 100. Pylon signage available. Proven retail corner. Coming soon, a freestanding Panera Bread at Tri County Plaza as well as a new Chipotle development at the corner of Rt. 100 & Shoemaker Road.