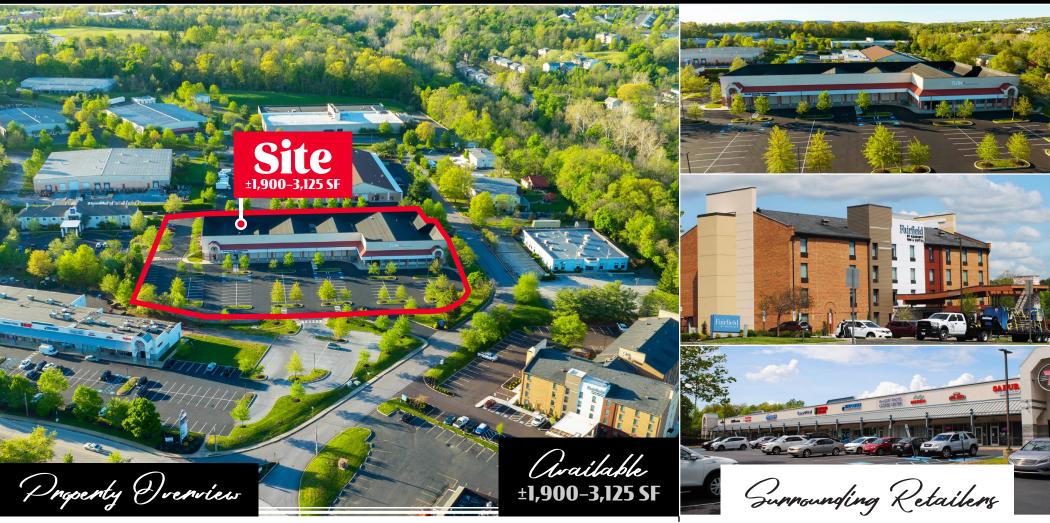

# **Tri County Plaza** 204 Shoemaker Road Pottstown, PA | 19464

Signalized intersection of **Rt. 100 & Shoemaker Road** is the center of retail activity for Pottstown market. Center is just north of Rt. 422 Expressway. Excellent visibility and easy access from Rt. 100. Pylon signage available. Proven retail corner. Coming soon, a freestanding Panera Bread at Tri County Plaza as well as a new Chipotle development at the corner of Rt. 100 & Shoemaker Road.