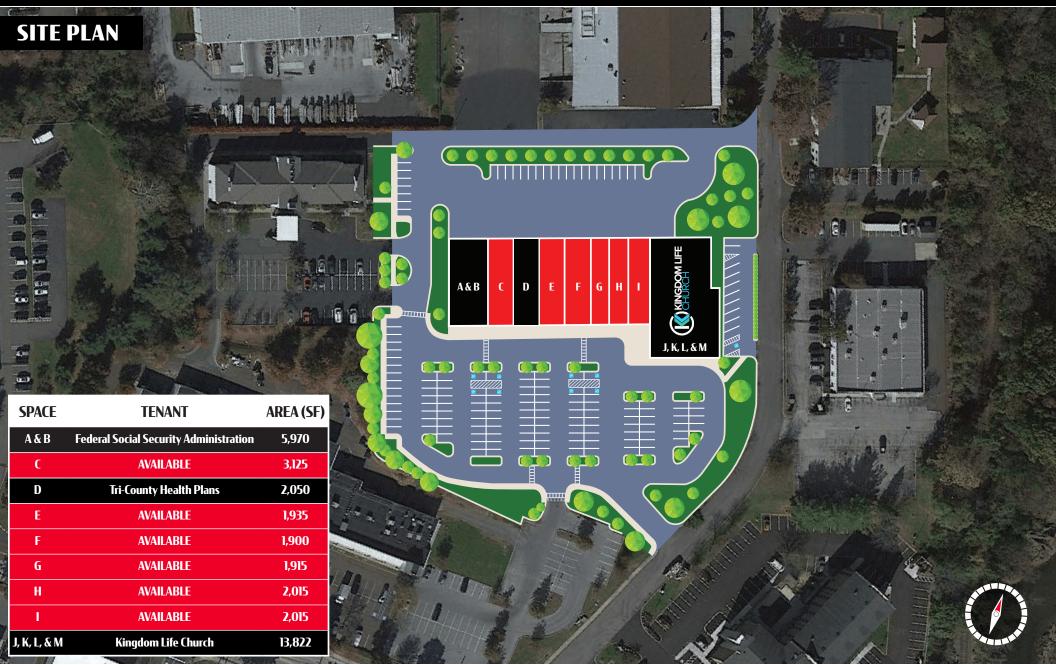

# **Tri County Plaza** 204 Shoemaker Road Pottstown, PA | 19464

Signalized intersection of **Rt. 100 & Shoemaker Road** is the center of retail activity for Pottstown market. Center is just north of Rt. 422 Expressway. Excellent visibility and easy access from Rt. 100. Pylon signage available. Proven retail corner. Coming soon, a freestanding Panera Bread at Tri County Plaza as well as a new Chipotle development at the corner of Rt. 100 & Shoemaker Road.