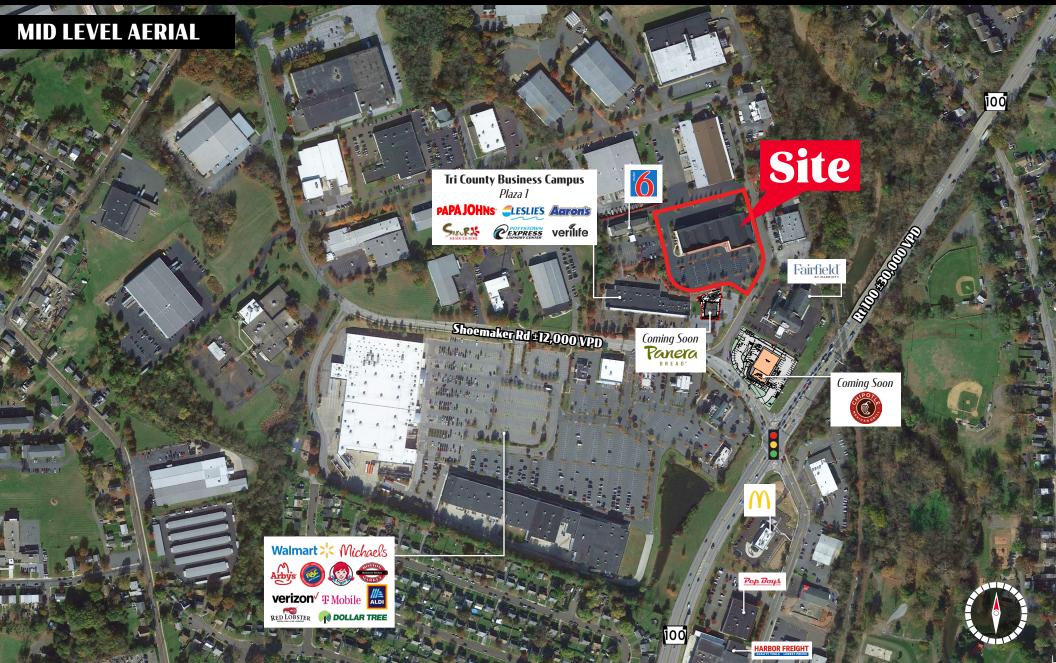

# **Tri County Plaza** 204 Shoemaker Road Pottstown, PA | 19464

Signalized intersection of **Rt. 100 & Shoemaker Road** is the center of retail activity for Pottstown market. Center is just north of Rt. 422 Expressway. Excellent visibility and easy access from Rt. 100. Pylon signage available. Proven retail corner. Coming soon, a freestanding Panera Bread at Tri County Plaza as well as a new Chipotle development at the corner of Rt. 100 & Shoemaker Road.