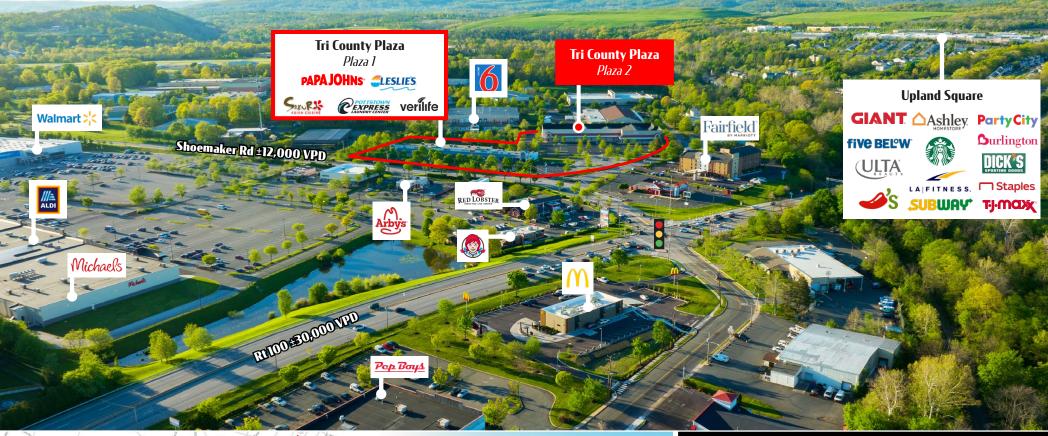

Signalized intersection of Rt. 100 & Shoemaker Road is the center of retail activity for the Pottstown market. The shopping center is located just north of the Rt. 422 Expressway. Excellent visibility and easy access from Rt. 100. Pylon signage available. Proven retail corner. Now open, a freestanding Panera Bread at Tri County Plaza and a new Chipotle located at the corner of Route 100 & Shoemaker Road.