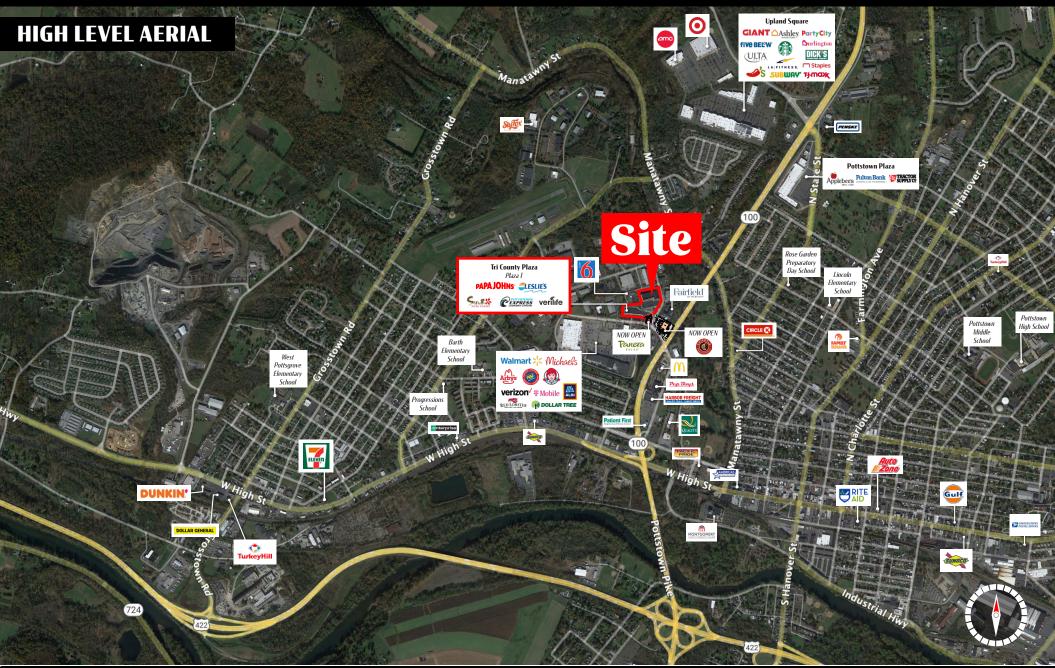

Signalized intersection of Rt. 100 & Shoemaker Road is the center of retail activity for the Pottstown market. The shopping center is located just north of the Rt. 422 Expressway. Excellent visibility and easy access from Rt. 100. Pylon signage available. Proven retail corner. Now open, a freestanding Panera Bread at Tri County Plaza and a new Chipotle located at the corner of Route 100 & Shoemaker Road.