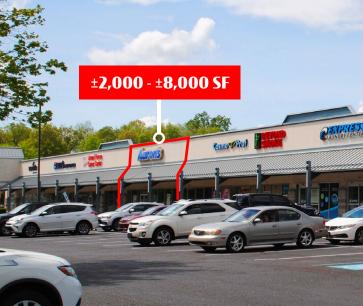

TRAFFIC COUNTS

Rt 100 ±30,000 VPD | Shoemaker Rd ±12,000 VPD

| SITE PLAN: PLAZA 1                                                                                                                                                                                                                                                                                                                                                                                                                                                                                                                                                                                                                                                                                                                                                                                                                                                                                                                                                                                                                                                                                                                                                                                                                                                                                                                                                                                                                                                                                                                                                                                                                                                                                                                                                                                                                                                                                                                                                                                                                                                                                                             | SPACE      | TENANT                          | AREA (SF) |
|--------------------------------------------------------------------------------------------------------------------------------------------------------------------------------------------------------------------------------------------------------------------------------------------------------------------------------------------------------------------------------------------------------------------------------------------------------------------------------------------------------------------------------------------------------------------------------------------------------------------------------------------------------------------------------------------------------------------------------------------------------------------------------------------------------------------------------------------------------------------------------------------------------------------------------------------------------------------------------------------------------------------------------------------------------------------------------------------------------------------------------------------------------------------------------------------------------------------------------------------------------------------------------------------------------------------------------------------------------------------------------------------------------------------------------------------------------------------------------------------------------------------------------------------------------------------------------------------------------------------------------------------------------------------------------------------------------------------------------------------------------------------------------------------------------------------------------------------------------------------------------------------------------------------------------------------------------------------------------------------------------------------------------------------------------------------------------------------------------------------------------|------------|---------------------------------|-----------|
| SHEPLANEPLAZA I                                                                                                                                                                                                                                                                                                                                                                                                                                                                                                                                                                                                                                                                                                                                                                                                                                                                                                                                                                                                                                                                                                                                                                                                                                                                                                                                                                                                                                                                                                                                                                                                                                                                                                                                                                                                                                                                                                                                                                                                                                                                                                                | 1          | Verilife                        | 5,200     |
|                                                                                                                                                                                                                                                                                                                                                                                                                                                                                                                                                                                                                                                                                                                                                                                                                                                                                                                                                                                                                                                                                                                                                                                                                                                                                                                                                                                                                                                                                                                                                                                                                                                                                                                                                                                                                                                                                                                                                                                                                                                                                                                                | 2          | Leslie's Poolmart               | 4,000     |
|                                                                                                                                                                                                                                                                                                                                                                                                                                                                                                                                                                                                                                                                                                                                                                                                                                                                                                                                                                                                                                                                                                                                                                                                                                                                                                                                                                                                                                                                                                                                                                                                                                                                                                                                                                                                                                                                                                                                                                                                                                                                                                                                | 3          | Army Corp of Engineers          | 2,000     |
|                                                                                                                                                                                                                                                                                                                                                                                                                                                                                                                                                                                                                                                                                                                                                                                                                                                                                                                                                                                                                                                                                                                                                                                                                                                                                                                                                                                                                                                                                                                                                                                                                                                                                                                                                                                                                                                                                                                                                                                                                                                                                                                                | 4a         | AVAILABLE                       | 2,000     |
| THE STATE OF THE S | <b>4</b> b | AVAILABLE                       | 2,000     |
|                                                                                                                                                                                                                                                                                                                                                                                                                                                                                                                                                                                                                                                                                                                                                                                                                                                                                                                                                                                                                                                                                                                                                                                                                                                                                                                                                                                                                                                                                                                                                                                                                                                                                                                                                                                                                                                                                                                                                                                                                                                                                                                                | <b>4c</b>  | AVAILABLE                       | 2,000     |
|                                                                                                                                                                                                                                                                                                                                                                                                                                                                                                                                                                                                                                                                                                                                                                                                                                                                                                                                                                                                                                                                                                                                                                                                                                                                                                                                                                                                                                                                                                                                                                                                                                                                                                                                                                                                                                                                                                                                                                                                                                                                                                                                | 4d         | AVAILABLE                       | 2,000     |
|                                                                                                                                                                                                                                                                                                                                                                                                                                                                                                                                                                                                                                                                                                                                                                                                                                                                                                                                                                                                                                                                                                                                                                                                                                                                                                                                                                                                                                                                                                                                                                                                                                                                                                                                                                                                                                                                                                                                                                                                                                                                                                                                | 5          | Cosmo Prof/Sally Beauty         | 2,000     |
|                                                                                                                                                                                                                                                                                                                                                                                                                                                                                                                                                                                                                                                                                                                                                                                                                                                                                                                                                                                                                                                                                                                                                                                                                                                                                                                                                                                                                                                                                                                                                                                                                                                                                                                                                                                                                                                                                                                                                                                                                                                                                                                                | 6          | Beyond Smoke                    | 1,650     |
|                                                                                                                                                                                                                                                                                                                                                                                                                                                                                                                                                                                                                                                                                                                                                                                                                                                                                                                                                                                                                                                                                                                                                                                                                                                                                                                                                                                                                                                                                                                                                                                                                                                                                                                                                                                                                                                                                                                                                                                                                                                                                                                                | 7          | Laundromat                      | 3,150     |
|                                                                                                                                                                                                                                                                                                                                                                                                                                                                                                                                                                                                                                                                                                                                                                                                                                                                                                                                                                                                                                                                                                                                                                                                                                                                                                                                                                                                                                                                                                                                                                                                                                                                                                                                                                                                                                                                                                                                                                                                                                                                                                                                | 8          | Penn DOT Drivers License Center | 1,200     |
|                                                                                                                                                                                                                                                                                                                                                                                                                                                                                                                                                                                                                                                                                                                                                                                                                                                                                                                                                                                                                                                                                                                                                                                                                                                                                                                                                                                                                                                                                                                                                                                                                                                                                                                                                                                                                                                                                                                                                                                                                                                                                                                                | 9          | Prestige Nailtique              | 900       |
|                                                                                                                                                                                                                                                                                                                                                                                                                                                                                                                                                                                                                                                                                                                                                                                                                                                                                                                                                                                                                                                                                                                                                                                                                                                                                                                                                                                                                                                                                                                                                                                                                                                                                                                                                                                                                                                                                                                                                                                                                                                                                                                                | 10         | Papa John's Pizza               | 1,500     |
|                                                                                                                                                                                                                                                                                                                                                                                                                                                                                                                                                                                                                                                                                                                                                                                                                                                                                                                                                                                                                                                                                                                                                                                                                                                                                                                                                                                                                                                                                                                                                                                                                                                                                                                                                                                                                                                                                                                                                                                                                                                                                                                                | 11         | Sakura Restaurant               | 2,204     |
| 1 2 3 4a 4b 4c 4d 5 6 7 8 9 10  Peneral SEED SEED SEED SEED SEED SEED SEED SEE                                                                                                                                                                                                                                                                                                                                                                                                                                                                                                                                                                                                                                                                                                                                                                                                                                                                                                                                                                                                                                                                                                                                                                                                                                                                                                                                                                                                                                                                                                                                                                                                                                                                                                                                                                                                                                                                                                                                                                                                                                                 |            |                                 |           |
|                                                                                                                                                                                                                                                                                                                                                                                                                                                                                                                                                                                                                                                                                                                                                                                                                                                                                                                                                                                                                                                                                                                                                                                                                                                                                                                                                                                                                                                                                                                                                                                                                                                                                                                                                                                                                                                                                                                                                                                                                                                                                                                                | (A)        |                                 |           |
|                                                                                                                                                                                                                                                                                                                                                                                                                                                                                                                                                                                                                                                                                                                                                                                                                                                                                                                                                                                                                                                                                                                                                                                                                                                                                                                                                                                                                                                                                                                                                                                                                                                                                                                                                                                                                                                                                                                                                                                                                                                                                                                                |            |                                 |           |
|                                                                                                                                                                                                                                                                                                                                                                                                                                                                                                                                                                                                                                                                                                                                                                                                                                                                                                                                                                                                                                                                                                                                                                                                                                                                                                                                                                                                                                                                                                                                                                                                                                                                                                                                                                                                                                                                                                                                                                                                                                                                                                                                |            |                                 |           |