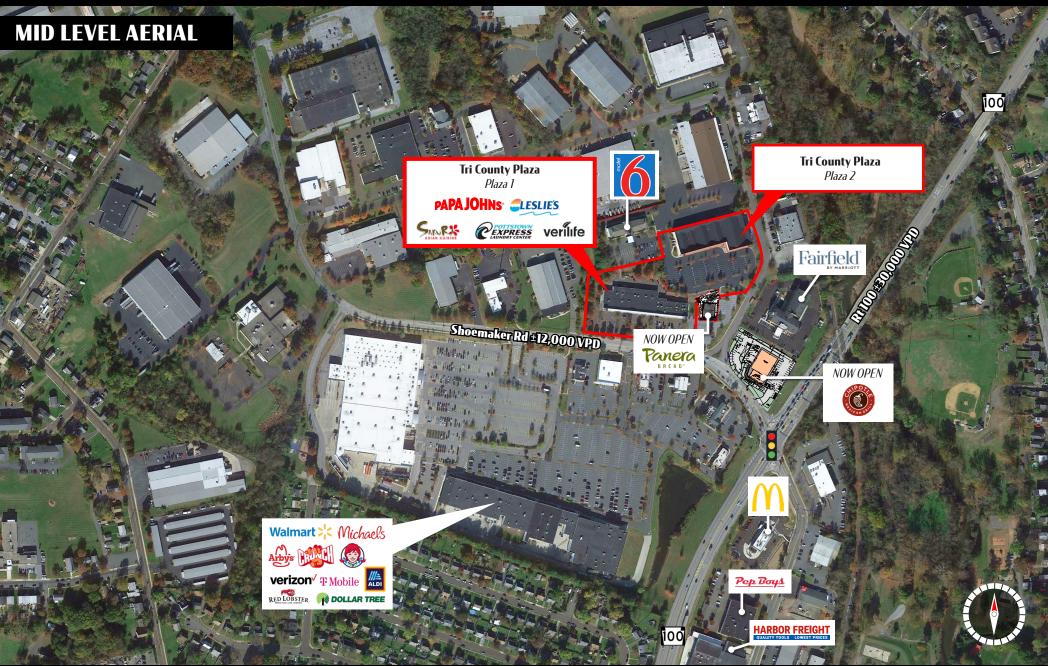

Signalized intersection of Rt. 100 & Shoemaker Road is the center of retail activity for the Pottstown market. The shopping center is located just north of the Rt. 422 Expressway. Excellent visibility and easy access from Rt. 100. Pylon signage available. Proven retail corner. Now open, a freestanding Panera Bread at Tri County Plaza and a new Chipotle located at the corner of Route 100 & Shoemaker Road.

TRAFFIC COUNTS

Rt 100 ±30,000 VPD | Shoemaker Rd ±12,000 VPD

| SITE PLAN: PLAZA 1                                                                                                                                                                                                                                                                                                                                                                                                                                                                                                                                                                                                                                                                                                                                                                                                                                                                                                                                                                                                                                                                                                                                                                                                                                                                                                                                                                                                                                                                                                                                                                                                                                                                                                                                                                                                                                                                                                                                                                                                                                                                                                             | SPACE      | TENANT                          | AREA (SF) |
|--------------------------------------------------------------------------------------------------------------------------------------------------------------------------------------------------------------------------------------------------------------------------------------------------------------------------------------------------------------------------------------------------------------------------------------------------------------------------------------------------------------------------------------------------------------------------------------------------------------------------------------------------------------------------------------------------------------------------------------------------------------------------------------------------------------------------------------------------------------------------------------------------------------------------------------------------------------------------------------------------------------------------------------------------------------------------------------------------------------------------------------------------------------------------------------------------------------------------------------------------------------------------------------------------------------------------------------------------------------------------------------------------------------------------------------------------------------------------------------------------------------------------------------------------------------------------------------------------------------------------------------------------------------------------------------------------------------------------------------------------------------------------------------------------------------------------------------------------------------------------------------------------------------------------------------------------------------------------------------------------------------------------------------------------------------------------------------------------------------------------------|------------|---------------------------------|-----------|
| SHEPLANEPLAZA I                                                                                                                                                                                                                                                                                                                                                                                                                                                                                                                                                                                                                                                                                                                                                                                                                                                                                                                                                                                                                                                                                                                                                                                                                                                                                                                                                                                                                                                                                                                                                                                                                                                                                                                                                                                                                                                                                                                                                                                                                                                                                                                | 1          | Verilife                        | 5,200     |
|                                                                                                                                                                                                                                                                                                                                                                                                                                                                                                                                                                                                                                                                                                                                                                                                                                                                                                                                                                                                                                                                                                                                                                                                                                                                                                                                                                                                                                                                                                                                                                                                                                                                                                                                                                                                                                                                                                                                                                                                                                                                                                                                | 2          | Leslie's Poolmart               | 4,000     |
|                                                                                                                                                                                                                                                                                                                                                                                                                                                                                                                                                                                                                                                                                                                                                                                                                                                                                                                                                                                                                                                                                                                                                                                                                                                                                                                                                                                                                                                                                                                                                                                                                                                                                                                                                                                                                                                                                                                                                                                                                                                                                                                                | 3          | Army Corp of Engineers          | 2,000     |
|                                                                                                                                                                                                                                                                                                                                                                                                                                                                                                                                                                                                                                                                                                                                                                                                                                                                                                                                                                                                                                                                                                                                                                                                                                                                                                                                                                                                                                                                                                                                                                                                                                                                                                                                                                                                                                                                                                                                                                                                                                                                                                                                | 4a         | AVAILABLE                       | 2,000     |
| THE STATE OF THE S | <b>4</b> b | AVAILABLE                       | 2,000     |
|                                                                                                                                                                                                                                                                                                                                                                                                                                                                                                                                                                                                                                                                                                                                                                                                                                                                                                                                                                                                                                                                                                                                                                                                                                                                                                                                                                                                                                                                                                                                                                                                                                                                                                                                                                                                                                                                                                                                                                                                                                                                                                                                | <b>4c</b>  | AVAILABLE                       | 2,000     |
|                                                                                                                                                                                                                                                                                                                                                                                                                                                                                                                                                                                                                                                                                                                                                                                                                                                                                                                                                                                                                                                                                                                                                                                                                                                                                                                                                                                                                                                                                                                                                                                                                                                                                                                                                                                                                                                                                                                                                                                                                                                                                                                                | 4d         | AVAILABLE                       | 2,000     |
|                                                                                                                                                                                                                                                                                                                                                                                                                                                                                                                                                                                                                                                                                                                                                                                                                                                                                                                                                                                                                                                                                                                                                                                                                                                                                                                                                                                                                                                                                                                                                                                                                                                                                                                                                                                                                                                                                                                                                                                                                                                                                                                                | 5          | Cosmo Prof/Sally Beauty         | 2,000     |
|                                                                                                                                                                                                                                                                                                                                                                                                                                                                                                                                                                                                                                                                                                                                                                                                                                                                                                                                                                                                                                                                                                                                                                                                                                                                                                                                                                                                                                                                                                                                                                                                                                                                                                                                                                                                                                                                                                                                                                                                                                                                                                                                | 6          | Beyond Smoke                    | 1,650     |
|                                                                                                                                                                                                                                                                                                                                                                                                                                                                                                                                                                                                                                                                                                                                                                                                                                                                                                                                                                                                                                                                                                                                                                                                                                                                                                                                                                                                                                                                                                                                                                                                                                                                                                                                                                                                                                                                                                                                                                                                                                                                                                                                | 7          | Laundromat                      | 3,150     |
|                                                                                                                                                                                                                                                                                                                                                                                                                                                                                                                                                                                                                                                                                                                                                                                                                                                                                                                                                                                                                                                                                                                                                                                                                                                                                                                                                                                                                                                                                                                                                                                                                                                                                                                                                                                                                                                                                                                                                                                                                                                                                                                                | 8          | Penn DOT Drivers License Center | 1,200     |
|                                                                                                                                                                                                                                                                                                                                                                                                                                                                                                                                                                                                                                                                                                                                                                                                                                                                                                                                                                                                                                                                                                                                                                                                                                                                                                                                                                                                                                                                                                                                                                                                                                                                                                                                                                                                                                                                                                                                                                                                                                                                                                                                | 9          | Prestige Nailtique              | 900       |
|                                                                                                                                                                                                                                                                                                                                                                                                                                                                                                                                                                                                                                                                                                                                                                                                                                                                                                                                                                                                                                                                                                                                                                                                                                                                                                                                                                                                                                                                                                                                                                                                                                                                                                                                                                                                                                                                                                                                                                                                                                                                                                                                | 10         | Papa John's Pizza               | 1,500     |
|                                                                                                                                                                                                                                                                                                                                                                                                                                                                                                                                                                                                                                                                                                                                                                                                                                                                                                                                                                                                                                                                                                                                                                                                                                                                                                                                                                                                                                                                                                                                                                                                                                                                                                                                                                                                                                                                                                                                                                                                                                                                                                                                | 11         | Sakura Restaurant               | 2,204     |
| 1 2 3 4a 4b 4c 4d 5 6 7 8 9 10  Peneral SEED SEED SEED SEED SEED SEED SEED SEE                                                                                                                                                                                                                                                                                                                                                                                                                                                                                                                                                                                                                                                                                                                                                                                                                                                                                                                                                                                                                                                                                                                                                                                                                                                                                                                                                                                                                                                                                                                                                                                                                                                                                                                                                                                                                                                                                                                                                                                                                                                 |            |                                 |           |
|                                                                                                                                                                                                                                                                                                                                                                                                                                                                                                                                                                                                                                                                                                                                                                                                                                                                                                                                                                                                                                                                                                                                                                                                                                                                                                                                                                                                                                                                                                                                                                                                                                                                                                                                                                                                                                                                                                                                                                                                                                                                                                                                | (A)        |                                 |           |
|                                                                                                                                                                                                                                                                                                                                                                                                                                                                                                                                                                                                                                                                                                                                                                                                                                                                                                                                                                                                                                                                                                                                                                                                                                                                                                                                                                                                                                                                                                                                                                                                                                                                                                                                                                                                                                                                                                                                                                                                                                                                                                                                |            |                                 |           |
|                                                                                                                                                                                                                                                                                                                                                                                                                                                                                                                                                                                                                                                                                                                                                                                                                                                                                                                                                                                                                                                                                                                                                                                                                                                                                                                                                                                                                                                                                                                                                                                                                                                                                                                                                                                                                                                                                                                                                                                                                                                                                                                                |            |                                 |           |