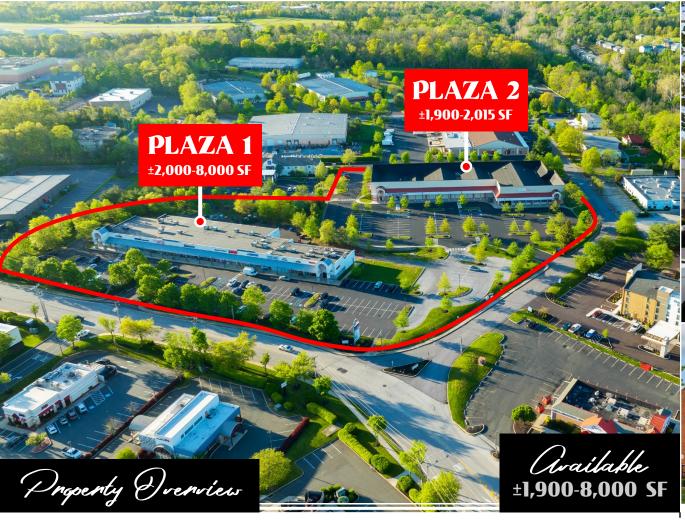

Signalized intersection of Rt. 100 & Shoemaker Road is the center of retail activity for the Pottstown market. The shopping center is located just north of the Rt. 422 Expressway. Excellent visibility and easy access from Rt. 100. Pylon signage available. Proven retail corner. Now open, a freestanding Panera Bread at Tri County Plaza and a new Chipotle located at the corner of Route 100 & Shoemaker Road.