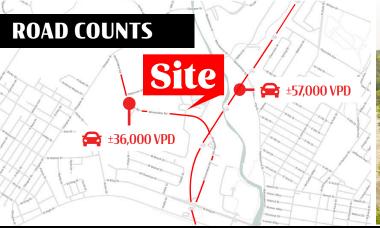

TRAFFIC COUNTS

Rt 100 ±30,000 VPD | Shoemaker Rd ±12,000 VPD

| SITE PLAN: PLAZA 1                                                                                                                                                                                                                                                                                                                                                                                                                                                                                                                                                                                                                                                                                                                                                                                                                                                                                                                                                                                                                                                                                                                                                                                                                                                                                                                                                                                                                                                                                                                                                                                                                                                                                                                                                                                                                                                                                                                                                                                                                                                                                                             | SPACE      | TENANT                          | AREA (SF) |
|--------------------------------------------------------------------------------------------------------------------------------------------------------------------------------------------------------------------------------------------------------------------------------------------------------------------------------------------------------------------------------------------------------------------------------------------------------------------------------------------------------------------------------------------------------------------------------------------------------------------------------------------------------------------------------------------------------------------------------------------------------------------------------------------------------------------------------------------------------------------------------------------------------------------------------------------------------------------------------------------------------------------------------------------------------------------------------------------------------------------------------------------------------------------------------------------------------------------------------------------------------------------------------------------------------------------------------------------------------------------------------------------------------------------------------------------------------------------------------------------------------------------------------------------------------------------------------------------------------------------------------------------------------------------------------------------------------------------------------------------------------------------------------------------------------------------------------------------------------------------------------------------------------------------------------------------------------------------------------------------------------------------------------------------------------------------------------------------------------------------------------|------------|---------------------------------|-----------|
| SHEPLANEPLAZA I                                                                                                                                                                                                                                                                                                                                                                                                                                                                                                                                                                                                                                                                                                                                                                                                                                                                                                                                                                                                                                                                                                                                                                                                                                                                                                                                                                                                                                                                                                                                                                                                                                                                                                                                                                                                                                                                                                                                                                                                                                                                                                                | 1          | Verilife                        | 5,200     |
|                                                                                                                                                                                                                                                                                                                                                                                                                                                                                                                                                                                                                                                                                                                                                                                                                                                                                                                                                                                                                                                                                                                                                                                                                                                                                                                                                                                                                                                                                                                                                                                                                                                                                                                                                                                                                                                                                                                                                                                                                                                                                                                                | 2          | Leslie's Poolmart               | 4,000     |
|                                                                                                                                                                                                                                                                                                                                                                                                                                                                                                                                                                                                                                                                                                                                                                                                                                                                                                                                                                                                                                                                                                                                                                                                                                                                                                                                                                                                                                                                                                                                                                                                                                                                                                                                                                                                                                                                                                                                                                                                                                                                                                                                | 3          | Army Corp of Engineers          | 2,000     |
|                                                                                                                                                                                                                                                                                                                                                                                                                                                                                                                                                                                                                                                                                                                                                                                                                                                                                                                                                                                                                                                                                                                                                                                                                                                                                                                                                                                                                                                                                                                                                                                                                                                                                                                                                                                                                                                                                                                                                                                                                                                                                                                                | 4a         | AVAILABLE                       | 2,000     |
| THE STATE OF THE S | <b>4</b> b | AVAILABLE                       | 2,000     |
|                                                                                                                                                                                                                                                                                                                                                                                                                                                                                                                                                                                                                                                                                                                                                                                                                                                                                                                                                                                                                                                                                                                                                                                                                                                                                                                                                                                                                                                                                                                                                                                                                                                                                                                                                                                                                                                                                                                                                                                                                                                                                                                                | <b>4c</b>  | AVAILABLE                       | 2,000     |
|                                                                                                                                                                                                                                                                                                                                                                                                                                                                                                                                                                                                                                                                                                                                                                                                                                                                                                                                                                                                                                                                                                                                                                                                                                                                                                                                                                                                                                                                                                                                                                                                                                                                                                                                                                                                                                                                                                                                                                                                                                                                                                                                | 4d         | AVAILABLE                       | 2,000     |
|                                                                                                                                                                                                                                                                                                                                                                                                                                                                                                                                                                                                                                                                                                                                                                                                                                                                                                                                                                                                                                                                                                                                                                                                                                                                                                                                                                                                                                                                                                                                                                                                                                                                                                                                                                                                                                                                                                                                                                                                                                                                                                                                | 5          | Cosmo Prof/Sally Beauty         | 2,000     |
|                                                                                                                                                                                                                                                                                                                                                                                                                                                                                                                                                                                                                                                                                                                                                                                                                                                                                                                                                                                                                                                                                                                                                                                                                                                                                                                                                                                                                                                                                                                                                                                                                                                                                                                                                                                                                                                                                                                                                                                                                                                                                                                                | 6          | Beyond Smoke                    | 1,650     |
|                                                                                                                                                                                                                                                                                                                                                                                                                                                                                                                                                                                                                                                                                                                                                                                                                                                                                                                                                                                                                                                                                                                                                                                                                                                                                                                                                                                                                                                                                                                                                                                                                                                                                                                                                                                                                                                                                                                                                                                                                                                                                                                                | 7          | Laundromat                      | 3,150     |
|                                                                                                                                                                                                                                                                                                                                                                                                                                                                                                                                                                                                                                                                                                                                                                                                                                                                                                                                                                                                                                                                                                                                                                                                                                                                                                                                                                                                                                                                                                                                                                                                                                                                                                                                                                                                                                                                                                                                                                                                                                                                                                                                | 8          | Penn DOT Drivers License Center | 1,200     |
|                                                                                                                                                                                                                                                                                                                                                                                                                                                                                                                                                                                                                                                                                                                                                                                                                                                                                                                                                                                                                                                                                                                                                                                                                                                                                                                                                                                                                                                                                                                                                                                                                                                                                                                                                                                                                                                                                                                                                                                                                                                                                                                                | 9          | Prestige Nailtique              | 900       |
|                                                                                                                                                                                                                                                                                                                                                                                                                                                                                                                                                                                                                                                                                                                                                                                                                                                                                                                                                                                                                                                                                                                                                                                                                                                                                                                                                                                                                                                                                                                                                                                                                                                                                                                                                                                                                                                                                                                                                                                                                                                                                                                                | 10         | Papa John's Pizza               | 1,500     |
|                                                                                                                                                                                                                                                                                                                                                                                                                                                                                                                                                                                                                                                                                                                                                                                                                                                                                                                                                                                                                                                                                                                                                                                                                                                                                                                                                                                                                                                                                                                                                                                                                                                                                                                                                                                                                                                                                                                                                                                                                                                                                                                                | 11         | Sakura Restaurant               | 2,204     |
| 1 2 3 4a 4b 4c 4d 5 6 7 8 9 10  Peneral SEED SEED SEED SEED SEED SEED SEED SEE                                                                                                                                                                                                                                                                                                                                                                                                                                                                                                                                                                                                                                                                                                                                                                                                                                                                                                                                                                                                                                                                                                                                                                                                                                                                                                                                                                                                                                                                                                                                                                                                                                                                                                                                                                                                                                                                                                                                                                                                                                                 |            |                                 |           |
|                                                                                                                                                                                                                                                                                                                                                                                                                                                                                                                                                                                                                                                                                                                                                                                                                                                                                                                                                                                                                                                                                                                                                                                                                                                                                                                                                                                                                                                                                                                                                                                                                                                                                                                                                                                                                                                                                                                                                                                                                                                                                                                                | (A)        |                                 |           |
|                                                                                                                                                                                                                                                                                                                                                                                                                                                                                                                                                                                                                                                                                                                                                                                                                                                                                                                                                                                                                                                                                                                                                                                                                                                                                                                                                                                                                                                                                                                                                                                                                                                                                                                                                                                                                                                                                                                                                                                                                                                                                                                                |            |                                 |           |
|                                                                                                                                                                                                                                                                                                                                                                                                                                                                                                                                                                                                                                                                                                                                                                                                                                                                                                                                                                                                                                                                                                                                                                                                                                                                                                                                                                                                                                                                                                                                                                                                                                                                                                                                                                                                                                                                                                                                                                                                                                                                                                                                |            |                                 |           |