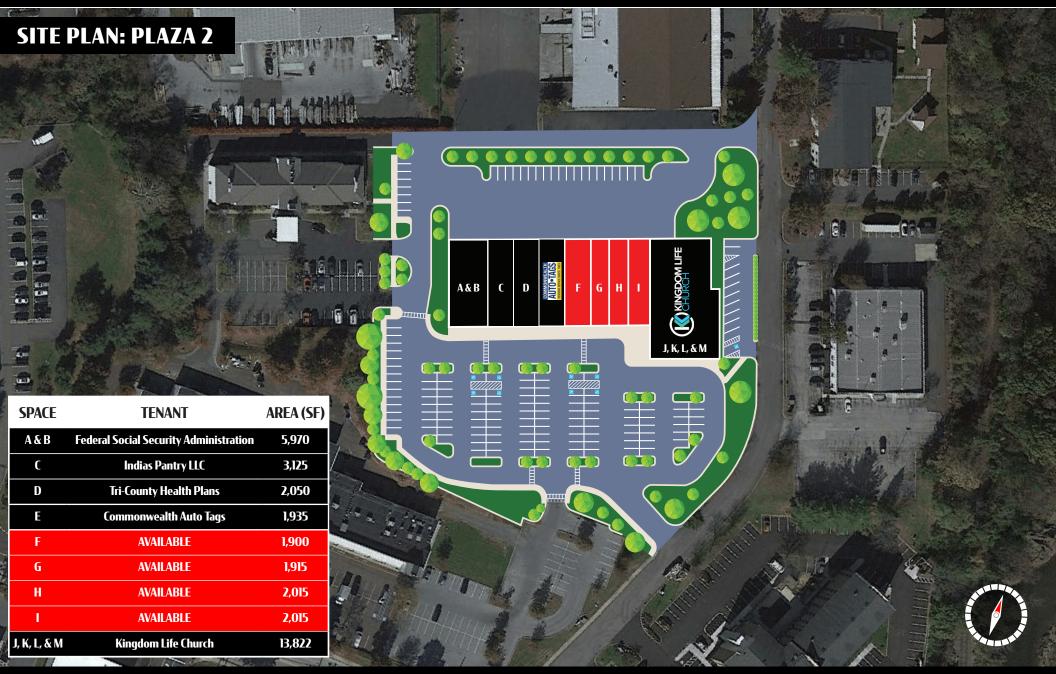

TRAFFIC COUNTS

Rt 100 ±30,000 VPD | Shoemaker Rd ±12,000 VPD

| SITE PLAN: PLAZA 1                                                                                                                                                                                                                                                                                                                                                                                                                                                                                                                                                                                                                                                                                                                                                                                                                                                                                                                                                                                                                                                                                                                                                                                                                                                                                                                                                                                                                                                                                                                                                                                                                                                                                                                                                                                                                                                                                                                                                                                                                                                                                                             | SPACE      | TENANT                          | AREA (SF) |
|--------------------------------------------------------------------------------------------------------------------------------------------------------------------------------------------------------------------------------------------------------------------------------------------------------------------------------------------------------------------------------------------------------------------------------------------------------------------------------------------------------------------------------------------------------------------------------------------------------------------------------------------------------------------------------------------------------------------------------------------------------------------------------------------------------------------------------------------------------------------------------------------------------------------------------------------------------------------------------------------------------------------------------------------------------------------------------------------------------------------------------------------------------------------------------------------------------------------------------------------------------------------------------------------------------------------------------------------------------------------------------------------------------------------------------------------------------------------------------------------------------------------------------------------------------------------------------------------------------------------------------------------------------------------------------------------------------------------------------------------------------------------------------------------------------------------------------------------------------------------------------------------------------------------------------------------------------------------------------------------------------------------------------------------------------------------------------------------------------------------------------|------------|---------------------------------|-----------|
| SHEPLANEPLAZA I                                                                                                                                                                                                                                                                                                                                                                                                                                                                                                                                                                                                                                                                                                                                                                                                                                                                                                                                                                                                                                                                                                                                                                                                                                                                                                                                                                                                                                                                                                                                                                                                                                                                                                                                                                                                                                                                                                                                                                                                                                                                                                                | 1          | Verilife                        | 5,200     |
|                                                                                                                                                                                                                                                                                                                                                                                                                                                                                                                                                                                                                                                                                                                                                                                                                                                                                                                                                                                                                                                                                                                                                                                                                                                                                                                                                                                                                                                                                                                                                                                                                                                                                                                                                                                                                                                                                                                                                                                                                                                                                                                                | 2          | Leslie's Poolmart               | 4,000     |
|                                                                                                                                                                                                                                                                                                                                                                                                                                                                                                                                                                                                                                                                                                                                                                                                                                                                                                                                                                                                                                                                                                                                                                                                                                                                                                                                                                                                                                                                                                                                                                                                                                                                                                                                                                                                                                                                                                                                                                                                                                                                                                                                | 3          | Army Corp of Engineers          | 2,000     |
|                                                                                                                                                                                                                                                                                                                                                                                                                                                                                                                                                                                                                                                                                                                                                                                                                                                                                                                                                                                                                                                                                                                                                                                                                                                                                                                                                                                                                                                                                                                                                                                                                                                                                                                                                                                                                                                                                                                                                                                                                                                                                                                                | 4a         | AVAILABLE                       | 2,000     |
| THE STATE OF THE S | <b>4</b> b | AVAILABLE                       | 2,000     |
|                                                                                                                                                                                                                                                                                                                                                                                                                                                                                                                                                                                                                                                                                                                                                                                                                                                                                                                                                                                                                                                                                                                                                                                                                                                                                                                                                                                                                                                                                                                                                                                                                                                                                                                                                                                                                                                                                                                                                                                                                                                                                                                                | <b>4c</b>  | AVAILABLE                       | 2,000     |
|                                                                                                                                                                                                                                                                                                                                                                                                                                                                                                                                                                                                                                                                                                                                                                                                                                                                                                                                                                                                                                                                                                                                                                                                                                                                                                                                                                                                                                                                                                                                                                                                                                                                                                                                                                                                                                                                                                                                                                                                                                                                                                                                | 4d         | AVAILABLE                       | 2,000     |
|                                                                                                                                                                                                                                                                                                                                                                                                                                                                                                                                                                                                                                                                                                                                                                                                                                                                                                                                                                                                                                                                                                                                                                                                                                                                                                                                                                                                                                                                                                                                                                                                                                                                                                                                                                                                                                                                                                                                                                                                                                                                                                                                | 5          | Cosmo Prof/Sally Beauty         | 2,000     |
|                                                                                                                                                                                                                                                                                                                                                                                                                                                                                                                                                                                                                                                                                                                                                                                                                                                                                                                                                                                                                                                                                                                                                                                                                                                                                                                                                                                                                                                                                                                                                                                                                                                                                                                                                                                                                                                                                                                                                                                                                                                                                                                                | 6          | Beyond Smoke                    | 1,650     |
|                                                                                                                                                                                                                                                                                                                                                                                                                                                                                                                                                                                                                                                                                                                                                                                                                                                                                                                                                                                                                                                                                                                                                                                                                                                                                                                                                                                                                                                                                                                                                                                                                                                                                                                                                                                                                                                                                                                                                                                                                                                                                                                                | 7          | Laundromat                      | 3,150     |
|                                                                                                                                                                                                                                                                                                                                                                                                                                                                                                                                                                                                                                                                                                                                                                                                                                                                                                                                                                                                                                                                                                                                                                                                                                                                                                                                                                                                                                                                                                                                                                                                                                                                                                                                                                                                                                                                                                                                                                                                                                                                                                                                | 8          | Penn DOT Drivers License Center | 1,200     |
|                                                                                                                                                                                                                                                                                                                                                                                                                                                                                                                                                                                                                                                                                                                                                                                                                                                                                                                                                                                                                                                                                                                                                                                                                                                                                                                                                                                                                                                                                                                                                                                                                                                                                                                                                                                                                                                                                                                                                                                                                                                                                                                                | 9          | Prestige Nailtique              | 900       |
|                                                                                                                                                                                                                                                                                                                                                                                                                                                                                                                                                                                                                                                                                                                                                                                                                                                                                                                                                                                                                                                                                                                                                                                                                                                                                                                                                                                                                                                                                                                                                                                                                                                                                                                                                                                                                                                                                                                                                                                                                                                                                                                                | 10         | Papa John's Pizza               | 1,500     |
|                                                                                                                                                                                                                                                                                                                                                                                                                                                                                                                                                                                                                                                                                                                                                                                                                                                                                                                                                                                                                                                                                                                                                                                                                                                                                                                                                                                                                                                                                                                                                                                                                                                                                                                                                                                                                                                                                                                                                                                                                                                                                                                                | 11         | Sakura Restaurant               | 2,204     |
| 1 2 3 4a 4b 4c 4d 5 6 7 8 9 10  Peneral SEED SEED SEED SEED SEED SEED SEED SEE                                                                                                                                                                                                                                                                                                                                                                                                                                                                                                                                                                                                                                                                                                                                                                                                                                                                                                                                                                                                                                                                                                                                                                                                                                                                                                                                                                                                                                                                                                                                                                                                                                                                                                                                                                                                                                                                                                                                                                                                                                                 |            |                                 |           |
|                                                                                                                                                                                                                                                                                                                                                                                                                                                                                                                                                                                                                                                                                                                                                                                                                                                                                                                                                                                                                                                                                                                                                                                                                                                                                                                                                                                                                                                                                                                                                                                                                                                                                                                                                                                                                                                                                                                                                                                                                                                                                                                                | (A)        |                                 |           |
|                                                                                                                                                                                                                                                                                                                                                                                                                                                                                                                                                                                                                                                                                                                                                                                                                                                                                                                                                                                                                                                                                                                                                                                                                                                                                                                                                                                                                                                                                                                                                                                                                                                                                                                                                                                                                                                                                                                                                                                                                                                                                                                                |            |                                 |           |
|                                                                                                                                                                                                                                                                                                                                                                                                                                                                                                                                                                                                                                                                                                                                                                                                                                                                                                                                                                                                                                                                                                                                                                                                                                                                                                                                                                                                                                                                                                                                                                                                                                                                                                                                                                                                                                                                                                                                                                                                                                                                                                                                |            |                                 |           |