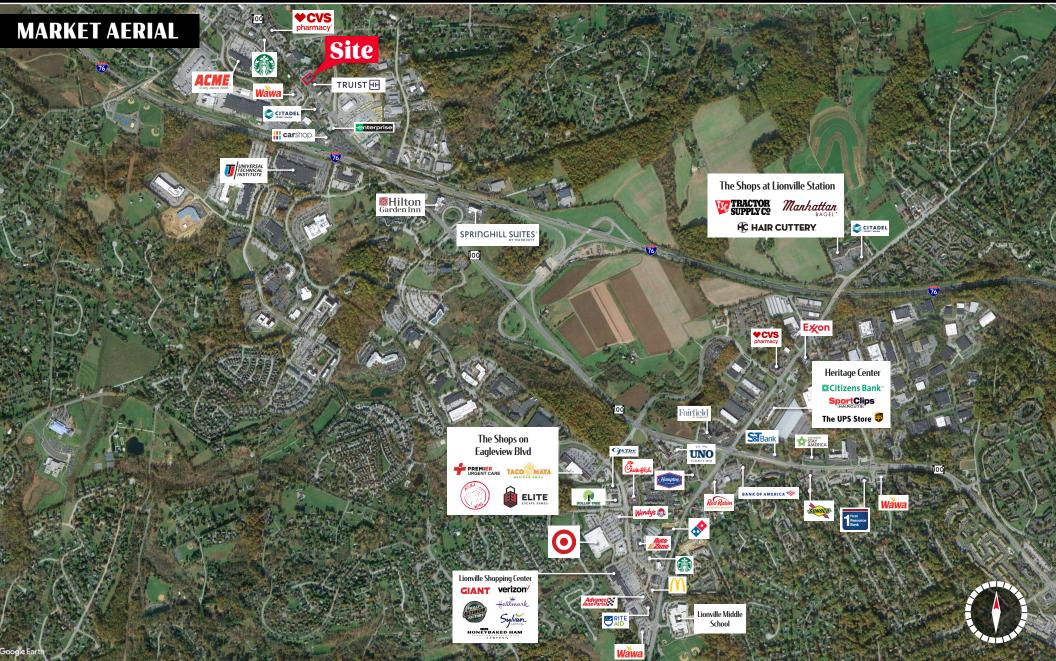

## **60 Pottstown Pike** Chester Springs, PA | 19425

For Lease

Village of Eagle on heavily travled Pottstown Pike—20,000 VPD

Bullpen area

**1**<sup>st</sup> **Floor Suite** | \$1,500/month + electric

- 900 SF
- I powder room
  - Reception area
- 2 private offices
- Can be split into 225 & 675 SF