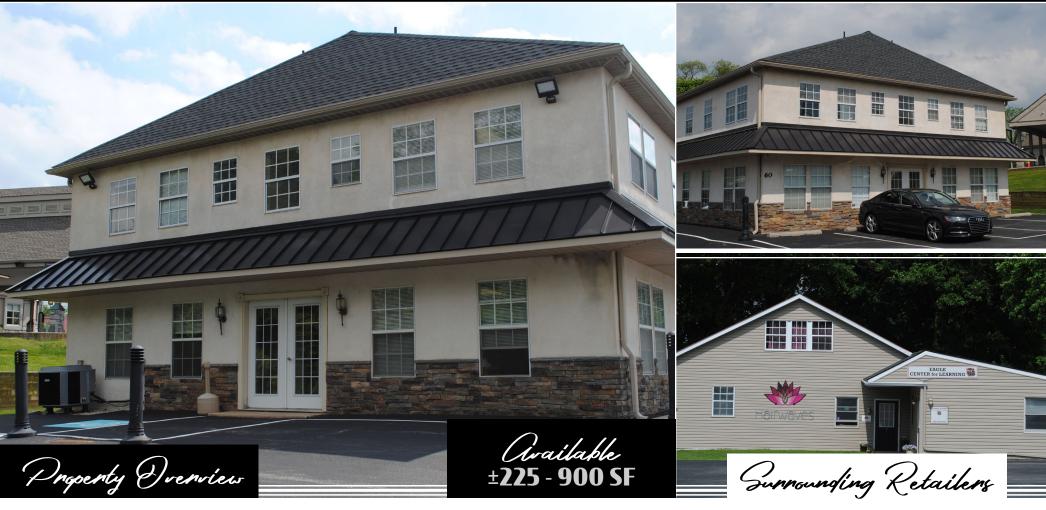

## **60 Pottstown Pike** Chester Springs, PA | 19425

For Lease

Village of Eagle on heavily travled Pottstown Pike—20,000 VPD

Bullpen area

**1**<sup>st</sup> **Floor Suite** | \$1,500/month + electric

- 900 SF
- I powder room
  - Reception area
- 2 private offices
- Can be split into 225 & 675 SF

- **2<sup>nd</sup> Floor Suite** | \$700/month + electric • 700 SF
- \$12 PSF