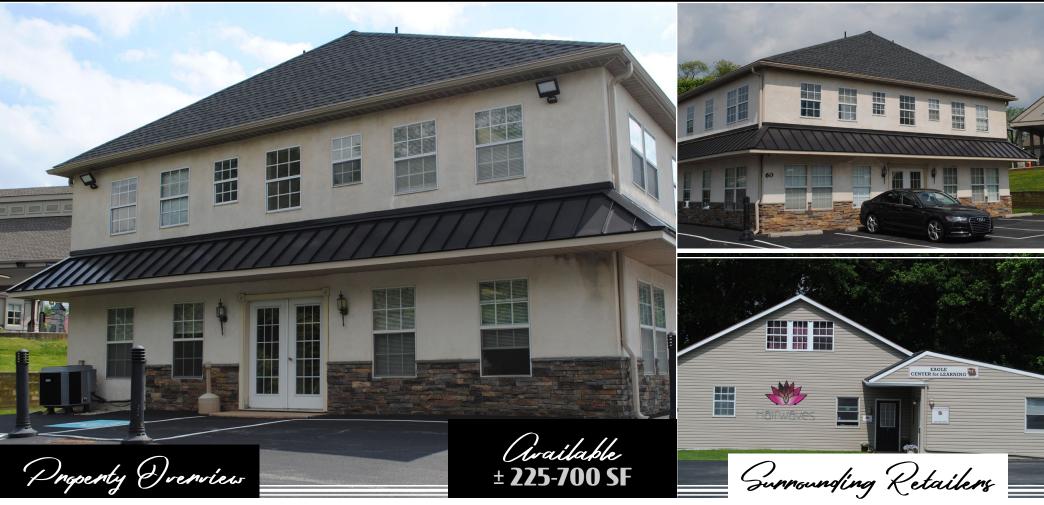

## **60 Pottstown Pike** Chester Springs, PA | 19425

for Lease

Village of Eagle on heavily travled Pottstown Pike—20,000 VPD

• Bullpen area

Reception area

1st Floor Suite | \$1,450/month + electric

• 900 SF

**Bill Hess** 

- 1 powder room
- 2 private offices
- Can be split into 225 & 675 SF

717.843.5555 | www.bennettwilliams.com

- **Two 2<sup>nd</sup> Floor Suites** | \$850/month + electric
- 700 SF
- 1 private office
- Bullpen area
- Reception area