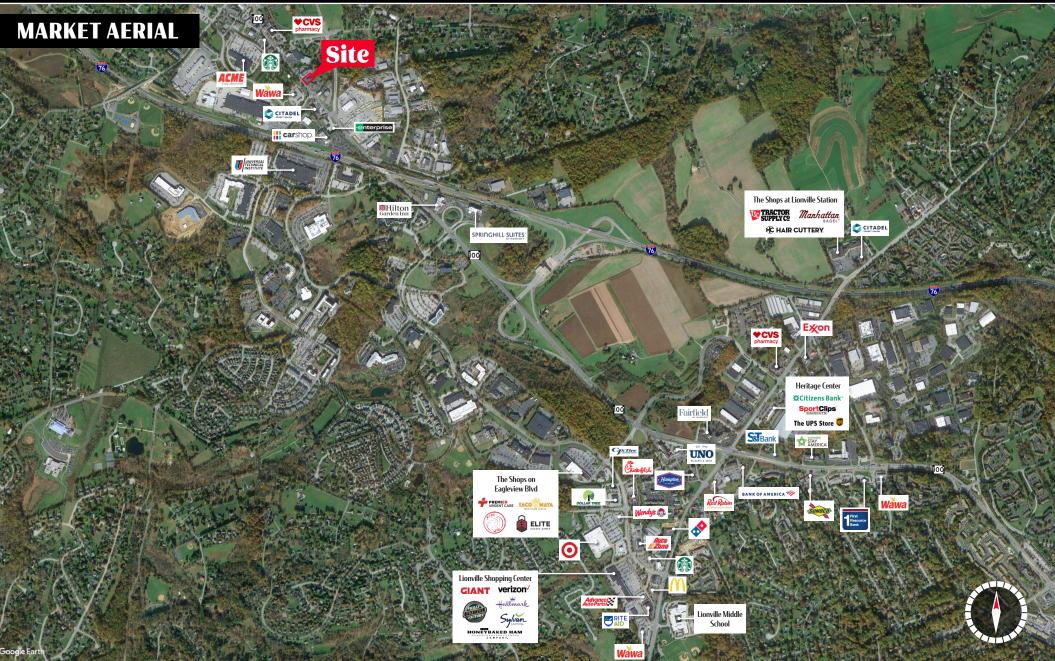

## **60 Pottstown Pike** Chester Springs, PA | 19425

for Lease

Village of Eagle on heavily travled Pottstown Pike—20,000 VPD

• Bullpen area

Reception area

1st Floor Suite | \$1,450/month + electric

• 900 SF