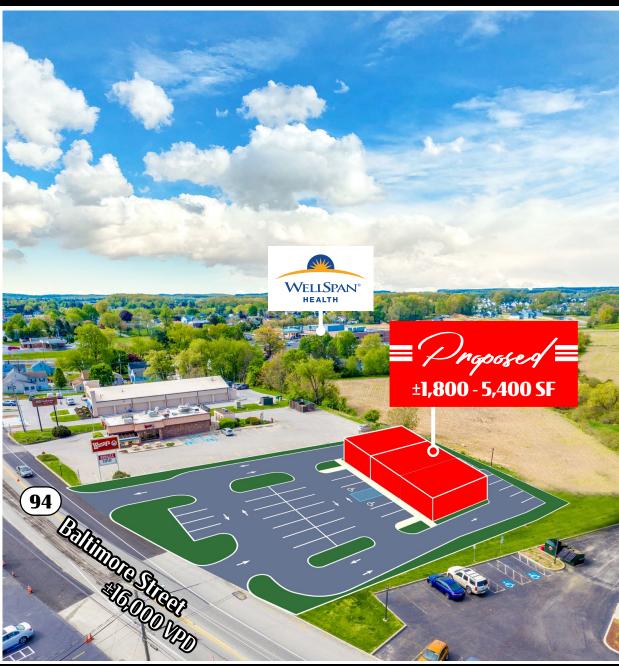

For Lease

**1133 Baltimore Street** is a 2,530 square-foot free standing retail building, located in the Hanover, PA market on the South side of town, along Baltimore Street (16,000 VPD). The owner has approved plans to redevelop the space into a multi tenant retail strip featuring 5400 SF of retail space. The property is in close proximity to national retailers such as, Walmart, Giant, Wendy's, Weis Markets, Starbucks, and MedExpress, just to name a few.

Adam Hagerman | Cale Bruso | Ashlee Lehman | Brad Rohrbaugh | Chad Stine For Leasing Information: 717.843.5555 | Learn more online at www.bennettwilliams.com

COMMERCIAL BROKERAGE. Redefined.

for Lease

Along with its great visibility and access to Baltimore Street, the benefits from a demographic area that extends more than 10 miles. The site benefits from the high-volume traffic flow of Baltimore Street, which is the main thoroughfare in the South Hanover market.