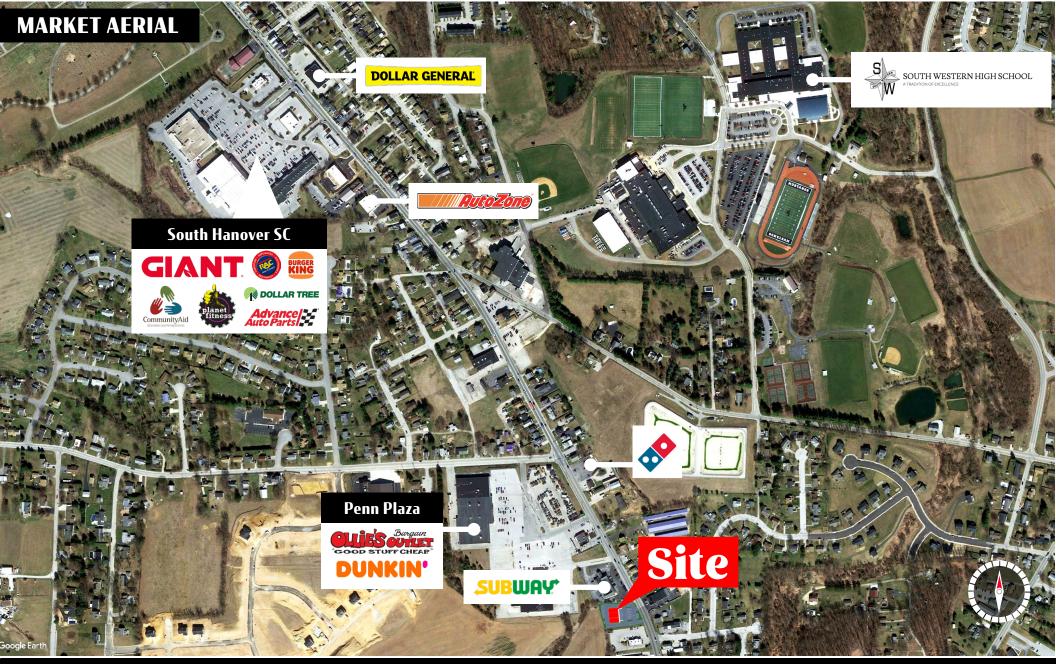

For Lease

**1133 Baltimore Street** is a 2,530 square-foot free standing retail building, located in the Hanover, PA market on the South side of town, along Baltimore Street (16,000 VPD). The owner has approved plans to redevelop the space into a multi tenant retail strip featuring 5400 SF of retail space. The property is in close proximity to national retailers such as, Walmart, Giant, Wendy's, Weis Markets, Starbucks, and MedExpress, just to name a few.

Adam Hagerman | Cale Bruso | Ashlee Lehman | Brad Rohrbaugh | Chad Stine For Leasing Information: 717.843.5555 | Learn more online at www.bennettwilliams.com

COMMERCIAL BROKERAGE. Redefined.

for Lease

Along with its great visibility and access to Baltimore Street, the benefits from a demographic area that extends more than 10 miles. The site benefits from the high-volume traffic flow of Baltimore Street, which is the main thoroughfare in the South Hanover market.