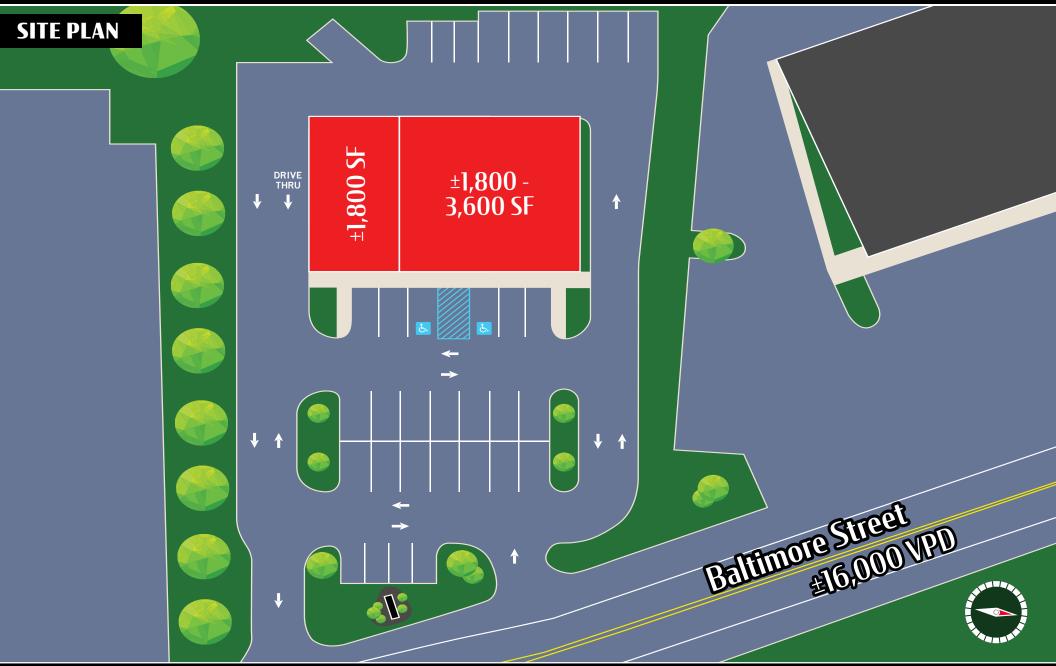

For Lease

**1133 Baltimore Street** is a 2,530 square-foot free standing retail building, located in the Hanover, PA market on the South side of town, along Baltimore Street (16,000 VPD). The owner has approved plans to redevelop the space into a multi tenant retail strip featuring 5400 SF of retail space. The property is in close proximity to national retailers such as, Walmart, Giant, Wendy's, Weis Markets, Starbucks, and MedExpress, just to name a few.