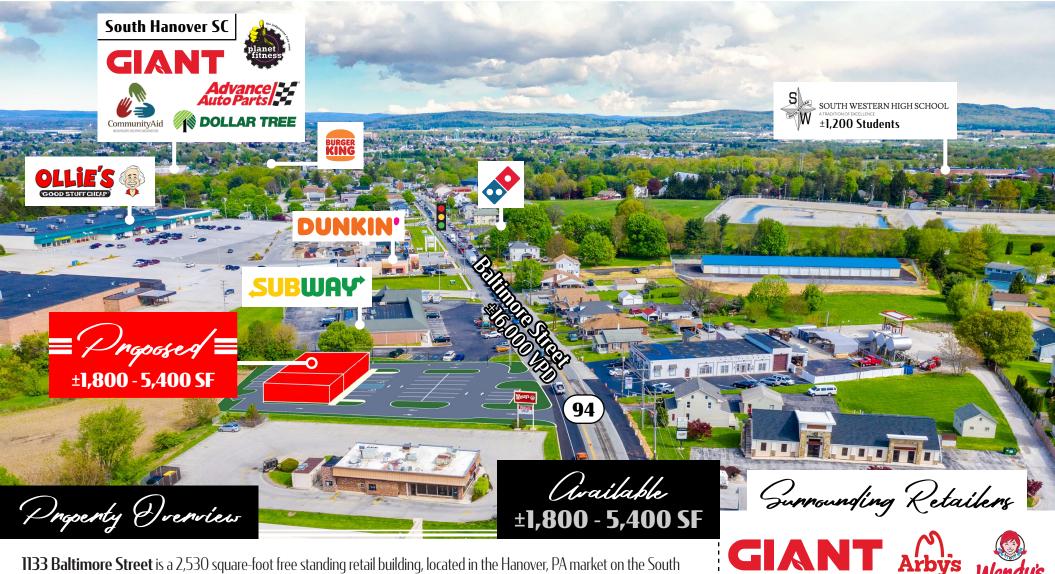

For Lease

**1133 Baltimore Street** is a 2,530 square-foot free standing retail building, located in the Hanover, PA market on the South side of town, along Baltimore Street (16,000 VPD). The owner has approved plans to redevelop the space into a multi tenant retail strip featuring 5400 SF of retail space. The property is in close proximity to national retailers such as, Walmart, Giant, Wendy's, Weis Markets, Starbucks, and MedExpress, just to name a few.

Adam Hagerman | Cale Bruso | Ashlee Lehman | Brad Rohrbaugh | Chad Stine For Leasing Information: 717.843.5555 | Learn more online at www.bennettwilliams.com

COMMERCIAL BROKERAGE. Redefined.

for Lease

Along with its great visibility and access to Baltimore Street, the benefits from a demographic area that extends more than 10 miles. The site benefits from the high-volume traffic flow of Baltimore Street, which is the main thoroughfare in the South Hanover market.