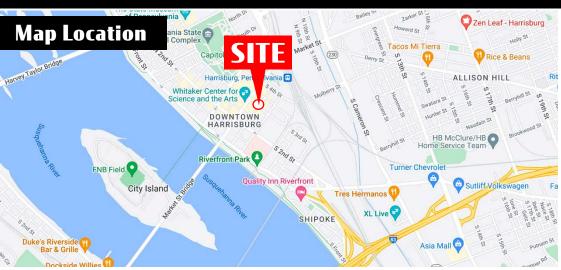

17 South3rdStreet

Harrisburg, PA 17101

**17 South Third Street** is a 531 square foot turnkey taproom located at the corner of South Third Street and Blackberry Street in the heart of Harrisburg's central business district. The property is located one block away from Strawberry Square and directly across the street from the new Harrisburg University Health Science Education Center. In addition, the site is within close proximity to UPMC Hospital, Hilton Harrisburg, Crowne Plaza, Whitaker Center, county and federal courthouses & Amtrak train station. The Capitol Complex is 3 blocks away from the site with an approx. 30,000 person workforce within a five block radius as of 2019.