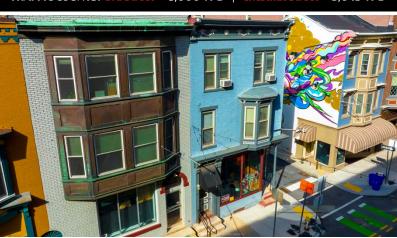

17 South3rdStreet

Harrisburg, PA 17101

**17 South Third Street** is a 531 square foot turnkey taproom located at the corner of South Third Street and Blackberry Street in the heart of Harrisburg's central business district. The property is located one block away from Strawberry Square and directly across the street from the new Harrisburg University Health Science Education Center. In addition, the site is within close proximity to UPMC Hospital, Hilton Harrisburg, Crowne Plaza, Whitaker Center, county and federal courthouses & Amtrak train station. The Capitol Complex is 3 blocks away from the site with an approx. 30,000 person workforce within a five block radius as of 2019.

# **Interior Property Photos**