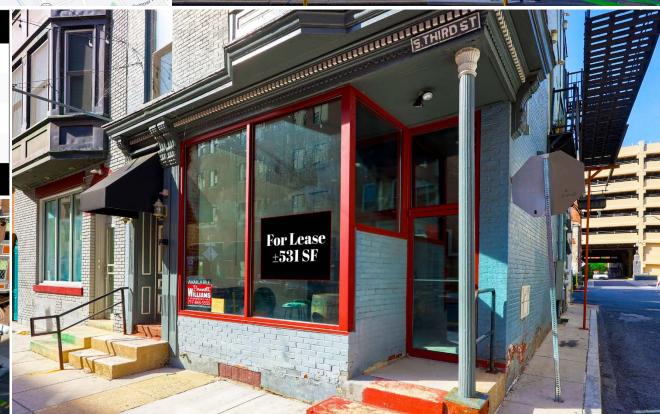

17 South3rdStreet

Harrisburg, PA 17101

**17 South Third Street** is a 531 square foot turnkey taproom located at the corner of South Third Street and Blackberry Street in the heart of Harrisburg's central business district. The property is located one block away from Strawberry Square and directly across the street from the new Harrisburg University Health Science Education Center. In addition, the site is within close proximity to UPMC Hospital, Hilton Harrisburg, Crowne Plaza, Whitaker Center, county and federal courthouses & Amtrak train station. The Capitol Complex is 3 blocks away from the site with an approx. 30,000 person workforce within a five block radius as of 2019.

# **GROUND FLOOR - TURNKEY TAPROOM SPACE** ±531 SF Available For Lease

# 7 South3rdStreet Harrisburg, PA 17101