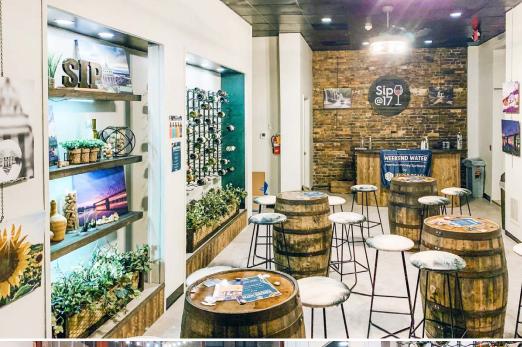

h Science Education Center. In addition, the site is within close proximity to UPMC Hospital, Hilton Harrisburg, Crowne Plaza, Whitaker Center, county and federal courthouses & Amtrak train station. The Capitol Complex is 3 blocks away from the site with an approx. 30,000 person workforce within a five block radius as of 2019.





# **Location Overview**





| DEMOGRAPHICS     | 3 MILE   | 5 MILE   | 7 MILE   |
|------------------|----------|----------|----------|
| TOTAL POPULATION | 100,675  | 191,730  | 279,793  |
| TOTAL EMPLOYEES  | 100,342  | 161,026  | 203,263  |
| AVERAGE HHI      | \$64,413 | \$70,964 | \$78,298 |
| TOTAL HOUSEHOLDS | 43,966   | 83,698   | 121,989  |

TRAFFIC COUNTS: 3rd Street - 8,000 VPD | Chestnut Street - 5,645 VPD









# **Interior Property Photos**













## **Downtown Overview Aerial**







# **GROUND FLOOR - TURNKEY TAPROOM SPACE** ±531 SF Available For Lease





# 7 South3rdStreet Harrisburg, PA 17101





#### **DAUPHIN COUNTY OVERVIEW**

Dauphin County's strategic location has been important throughout its rich history. It is a natural location for the state capital and is a critical hub for east coast transportation systems as a convergence point in the Boston-to-Richmond northeast corridor. Dauphin County serves as a major distribution hub for many companies servicing the east coast's top metropolitan markets. Harrisburg, the Capital City, is the urban nucleus of Dauphin County. It is the region's cultural, business and government center. The city has been the county seat since 1785 and Pennsylvania's capital since

####