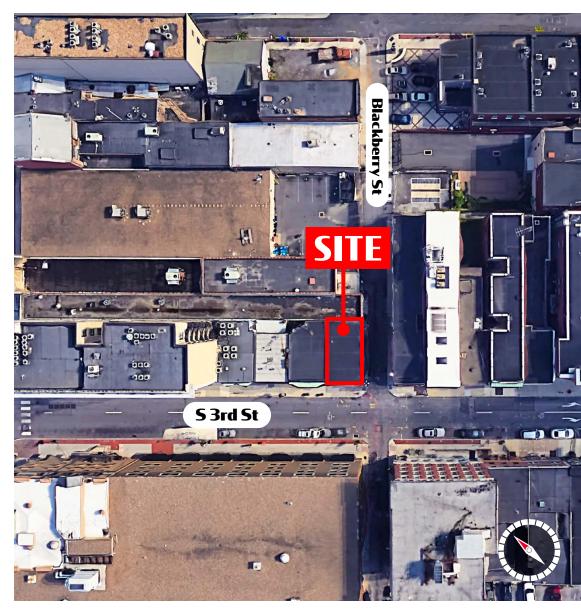

17 South3rdStreet

Harrisburg, PA 17101

**17 South Third Street** is a 531 square foot turnkey taproom located at the corner of South Third Street and Blackberry Street in the heart of Harrisburg's central business district. The property is located one block away from Strawberry Square and directly across the street from the new Harrisburg University Health Science Education Center. In addition, the site is within close proximity to UPMC Hospital, Hilton Harrisburg, Crowne Plaza, Whitaker Center, county and federal courthouses & Amtrak train station. The Capitol Complex is 3 blocks away from the site with an approx. 30,000 person workforce within a five block radius as of 2019.

# **GROUND FLOOR - TURNKEY TAPROOM SPACE** ±531 SF Available For Lease