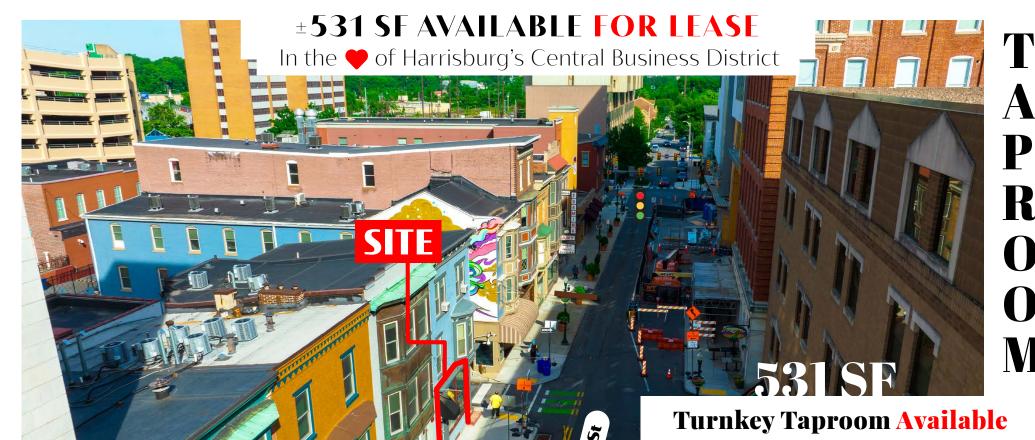

17 South3rdStreet

Harrisburg, PA 17101

**17 South Third Street** is a 531 square foot turnkey taproom located at the corner of South Third Street and Blackberry Street in the heart of Harrisburg's central business district. The property is located one block away from Strawberry Square and directly across the street from the new Harrisburg University Health Science Education Center. In addition, the site is within close proximity to UPMC Hospital, Hilton Harrisburg, Crowne Plaza, Whitaker Center, county and federal courthouses & Amtrak train station. The Capitol Complex is 3 blocks away from the site with an approx. 30,000 person workforce within a five block radius as of 2019.

## **Downtown Overview Aerial**

# **GROUND FLOOR - TURNKEY TAPROOM SPACE** ±531 SF Available For Lease

# 7 South3rdStreet Harrisburg, PA 17101