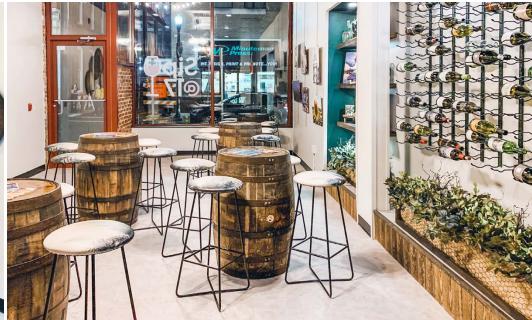

ience Education Center. In addition, the site is within close proximity to UPMC Hospital, Hilton Harrisburg, Crowne Plaza, Whitaker Center, county and federal courthouses & Amtrak train station. The Capitol Complex is 3 blocks away from the site with an approx. 30,000 person workforce within a five block radius as of 2019.





# **Location Overview**





| DEMOGRAPHICS     | 3 MILE   | 5 MILE   | 7 MILE   |
|------------------|----------|----------|----------|
| TOTAL POPULATION | 100,675  | 191,730  | 279,793  |
| TOTAL EMPLOYEES  | 100,342  | 161,026  | 203,263  |
| AVERAGE HHI      | \$64,413 | \$70,964 | \$78,298 |
| TOTAL HOUSEHOLDS | 43,966   | 83,698   | 121,989  |

TRAFFIC COUNTS: 3rd Street - 8,000 VPD | Chestnut Street - 5,645 VPD









# **Interior Property Photos**













## **Downtown Overview Aerial**







# **GROUND FLOOR - TURNKEY TAPROOM SPACE** ±531 SF Available For Lease





# 7 South3rdStreet Harrisburg, PA 17101





#### **DAUPHIN COUNTY OVERVIEW**

Dauphin County's strategic location has been important throughout its rich history. It is a natural location for the state capital and is a critical hub for east coast transportation systems as a convergence point in the Boston-to-Richmond northeast corridor. Dauphin County serves as a major distribution hub for many companies servicing the east coast's top metropolitan markets. Harrisburg, the Capital City, is the urban nucleus of Dauphin County. It is the region's cultural, business and government center. The city has been the county seat since 1785 and Pennsylvania's capital since

#### **D