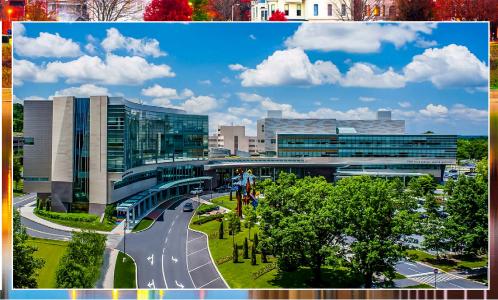

17 South3rdStreet

Harrisburg, PA 17101

**17 South Third Street** is a 531 square foot turnkey taproom located at the corner of South Third Street and Blackberry Street in the heart of Harrisburg's central business district. The property is located one block away from Strawberry Square and directly across the street from the new Harrisburg University Health Science Education Center. In addition, the site is within close proximity to UPMC Hospital, Hilton Harrisburg, Crowne Plaza, Whitaker Center, county and federal courthouses & Amtrak train station. The Capitol Complex is 3 blocks away from the site with an approx. 30,000 person workforce within a five block radius as of 2019.

## **Downtown Overview Aerial**