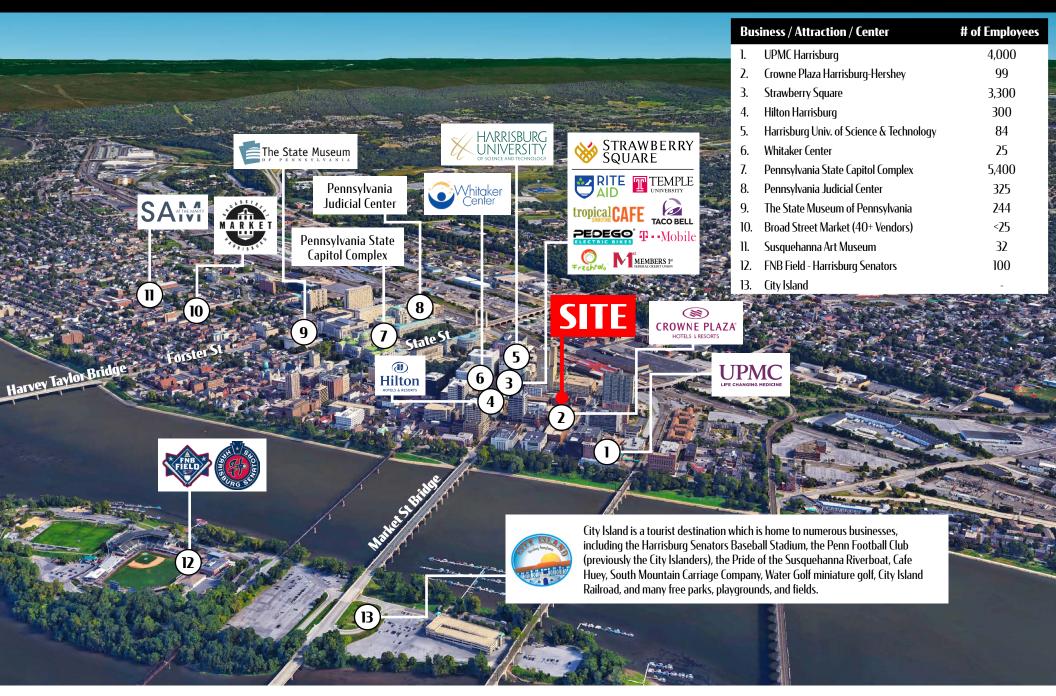

17 South3rdStreet

Harrisburg, PA 17101

**17 South Third Street** is a 531 square foot turnkey taproom located at the corner of South Third Street and Blackberry Street in the heart of Harrisburg's central business district. The property is located one block away from Strawberry Square and directly across the street from the new Harrisburg University Health Science Education Center. In addition, the site is within close proximity to UPMC Hospital, Hilton Harrisburg, Crowne Plaza, Whitaker Center, county and federal courthouses & Amtrak train station. The Capitol Complex is 3 blocks away from the site with an approx. 30,000 person workforce within a five block radius as of 2019.

## **Downtown Overview Aerial**