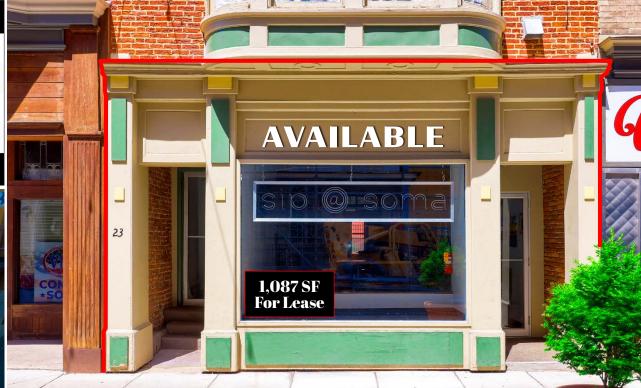

23 South3rdStreet

Harrisburg, PA 17101

**23 South Third Street** is a 1,087 square foot turnkey taproom located on South Third Street in the heart of Harrisburg's central business district. The property is located one block away from Strawberry Square and directly across the street from the new Harrisburg University Health Science Education Center. In addition, the site is within close proximity to UPMC Hospital, Hilton Harrisburg, Crowne Plaza, Whitaker Center, county and federal courthouses and Amtrak train station. The Capitol Complex is 3 blocks away from the site with an approx. 30,000 person workforce within a five block radius as of 2019.

# **GROUND FLOOR - TURNKEY TAPROOM SPACE**

±1,087 SF Available For Lease