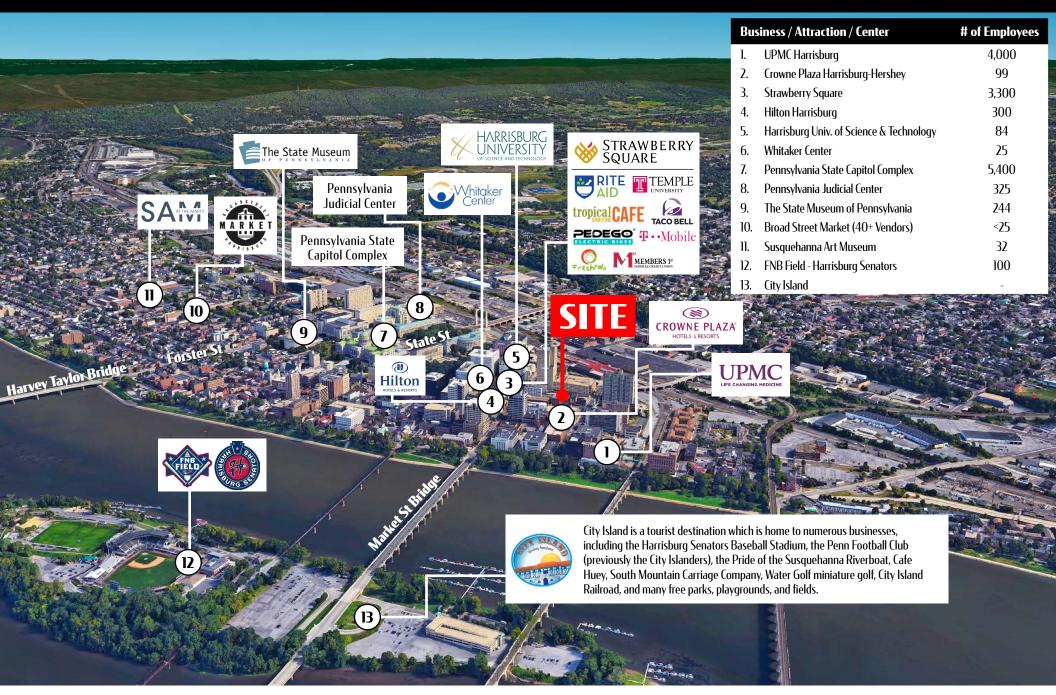

23 South3rdStreet

Harrisburg, PA 17101

**23 South Third Street** is a 1,087 square foot turnkey taproom located on South Third Street in the heart of Harrisburg's central business district. The property is located one block away from Strawberry Square and directly across the street from the new Harrisburg University Health Science Education Center. In addition, the site is within close proximity to UPMC Hospital, Hilton Harrisburg, Crowne Plaza, Whitaker Center, county and federal courthouses and Amtrak train station. The Capitol Complex is 3 blocks away from the site with an approx. 30,000 person workforce within a five block radius as of 2019.

## **Downtown Overview Aerial**