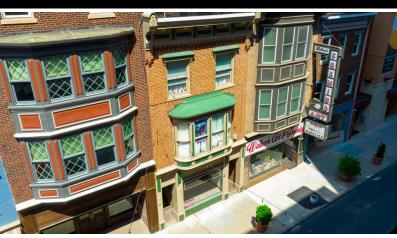

## **Downtown Overview Aerial**

23 South3rdStreet

Harrisburg, PA 17101

**23 South Third Street** is a 1,087 square foot turnkey taproom located on South Third Street in the heart of Harrisburg's central business district. The property is located one block away from Strawberry Square and directly across the street from the new Harrisburg University Health Science Education Center. In addition, the site is within close proximity to UPMC Hospital, Hilton Harrisburg, Crowne Plaza, Whitaker Center, county and federal courthouses and Amtrak train station. The Capitol Complex is 3 blocks away from the site with an approx. 30,000 person workforce within a five block radius as of 2019.