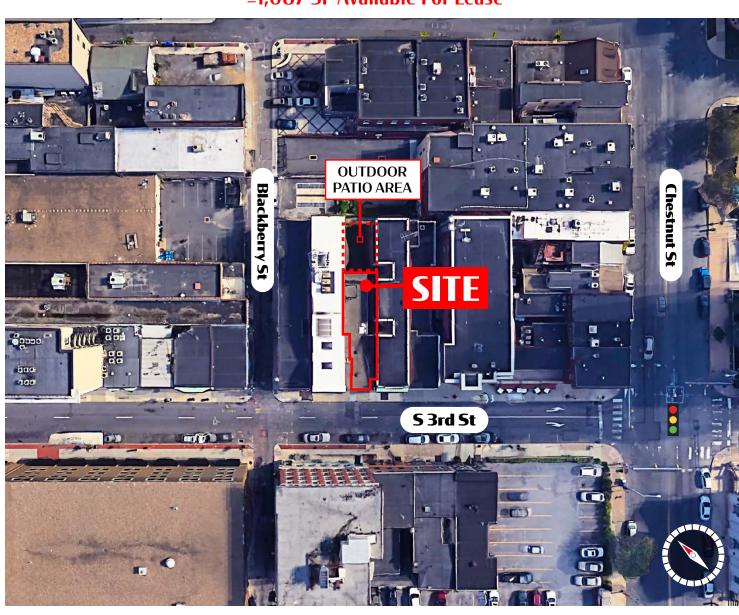

23 South3rdStreet

Harrisburg, PA 17101

**23 South Third Street** is a 1,087 square foot turnkey taproom located on South Third Street in the heart of Harrisburg's central business district. The property is located one block away from Strawberry Square and directly across the street from the new Harrisburg University Health Science Education Center. In addition, the site is within close proximity to UPMC Hospital, Hilton Harrisburg, Crowne Plaza, Whitaker Center, county and federal courthouses and Amtrak train station. The Capitol Complex is 3 blocks away from the site with an approx. 30,000 person workforce within a five block radius as of 2019.

TRAFFIC COUNTS: 3rd Street - 8,000 VPD | Chestnut Street - 5,645 VPD

# **GROUND FLOOR - TURNKEY TAPROOM SPACE**

±1,087 SF Available For Lease