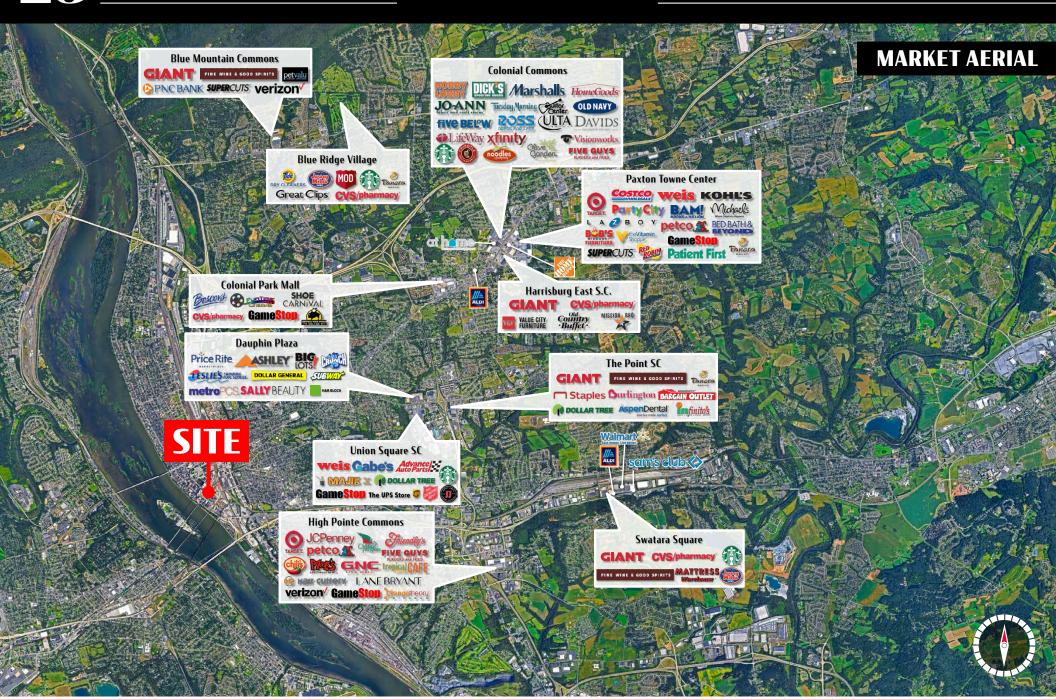

TRAFFIC COUNTS: 3rd Street - 8,000 VPD | Chestnut Street - 5,645 VPD

## **Downtown Overview Aerial**