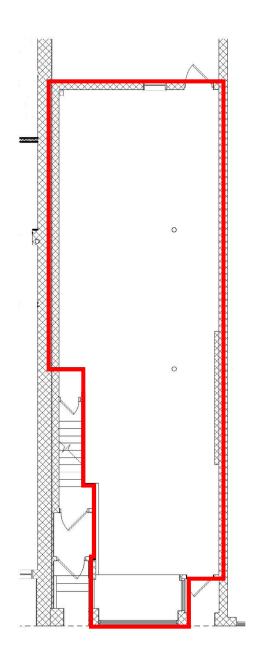

al, Hilton Harrisburg, Crowne Plaza, Whitaker Center, county and federal courthouses and Amtrak train station. The Capitol Complex is 3 blocks away from the site with an approx. 30,000 person workforce within a five block radius as of 2019.





# **Location Overview**





| DEMOGRAPHICS     | 3 MILE   | 5 MILE   | 7 MILE   |
|------------------|----------|----------|----------|
| TOTAL POPULATION | 100,675  | 191,730  | 279,793  |
| TOTAL EMPLOYEES  | 100,342  | 161,026  | 203,263  |
| AVERAGE HHI      | \$64,413 | \$70,964 | \$78,298 |
| TOTAL HOUSEHOLDS | 43,966   | 83,698   | 121,989  |

TRAFFIC COUNTS: 3rd Street - 8,000 VPD | Chestnut Street - 5,645 VPD

















## **Downtown Overview Aerial**







# **GROUND FLOOR - TURNKEY TAPROOM SPACE**

±1,087 SF Available For Lease











#### **DAUPHIN COUNTY OVERVIEW**

Dauphin County's strategic location has been important throughout its rich history. It is a natural location for the state capital and is a critical hub for east coast transportation systems as a convergence point in the Boston-to-Richmond northeast corridor. Dauphin County serves as a major distribution hub for many companies servicing the east coast's top metropolitan markets. Harrisburg, the Capital City, is the urban nucleus of Dauphin County. It is the region's cultural, business and government center. The city has been the county seat since 1785 and Pennsylvania's capital since 1812.

## **DAUPHIN COUNTY STATS**









MEDIAN HH INCOME \$60,733

# OF FMPI OYFFS 141,549

39.6



### TOP EMPLOYERS IN DAUPHIN COUNTY

- 1. State Government
-