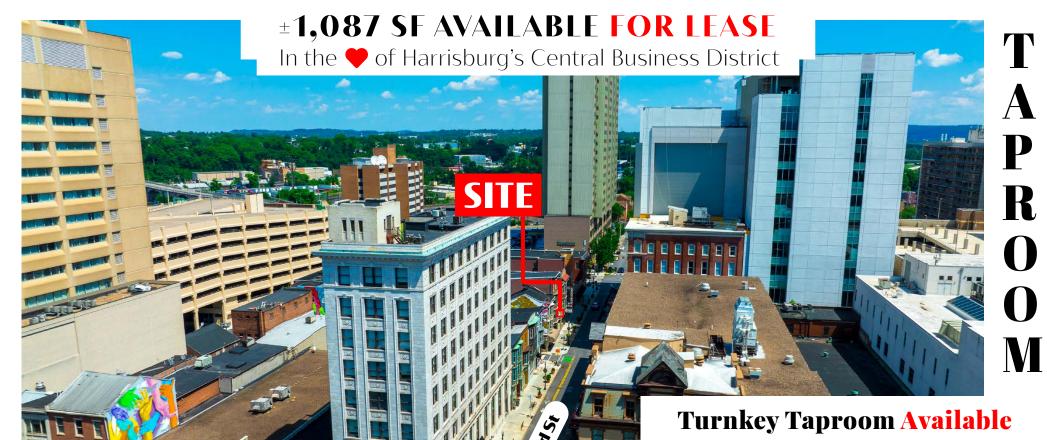

23 South3rdStreet

Harrisburg, PA 17101

**23 South Third Street** is a 1,087 square foot turnkey taproom located on South Third Street in the heart of Harrisburg's central business district. The property is located one block away from Strawberry Square and directly across the street from the new Harrisburg University Health Science Education Center. In addition, the site is within close proximity to UPMC Hospital, Hilton Harrisburg, Crowne Plaza, Whitaker Center, county and federal courthouses and Amtrak train station. The Capitol Complex is 3 blocks away from the site with an approx. 30,000 person workforce within a five block radius as of 2019.

## **Downtown Overview Aerial**

# **GROUND FLOOR - TURNKEY TAPROOM SPACE**

±1,087 SF Available For Lease