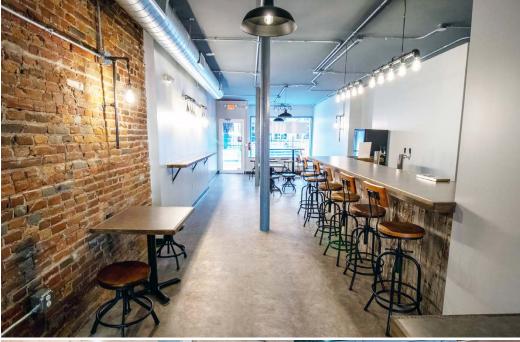

new Harrisburg University Health Science Education Center. In addition, the site is within close proximity to UPMC Hospital, Hilton Harrisburg, Crowne Plaza, Whitaker Center, county and federal courthouses and Amtrak train station. The Capitol Complex is 3 blocks away from the site with an approx. 30,000 person workforce within a five block radius as of 2019.





# **Location Overview**





| DEMOGRAPHICS     | 3 MILE   | 5 MILE   | 7 MILE   |
|------------------|----------|----------|----------|
| TOTAL POPULATION | 100,675  | 191,730  | 279,793  |
| TOTAL EMPLOYEES  | 100,342  | 161,026  | 203,263  |
| AVERAGE HHI      | \$64,413 | \$70,964 | \$78,298 |
| TOTAL HOUSEHOLDS | 43,966   | 83,698   | 121,989  |

TRAFFIC COUNTS: 3rd Street - 8,000 VPD | Chestnut Street - 5,645 VPD

















## **Downtown Overview Aerial**







# **GROUND FLOOR - TURNKEY TAPROOM SPACE**

±1,087 SF Available For Lease











#### **DAUPHIN COUNTY OVERVIEW**

Dauphin County's strategic location has been important throughout its rich history. It is a natural location for the state capital and is a critical hub for east coast transportation systems as a convergence point in the Boston-to-Richmond northeast corridor. Dauphin County serves as a major distribution hub for many companies servicing the east coast's top metropolitan markets. Harrisburg, the Capital City, is the urban nucleus of Dauphin County. It is the region's cultural, business and government center. The city has been the county seat since 1785 and Pennsylvania's capital since 1812.

## **DAUPHIN COUNTY STATS**