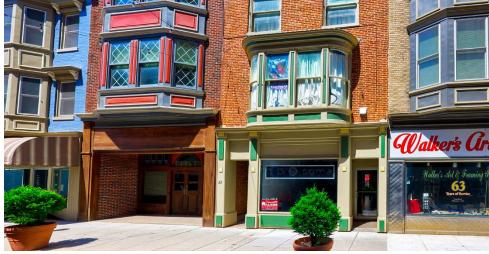

23 South3rdStreet

Harrisburg, PA 17101

**23 South Third Street** is a 1,087 square foot turnkey taproom located on South Third Street in the heart of Harrisburg's central business district. The property is located one block away from Strawberry Square and directly across the street from the new Harrisburg University Health Science Education Center. In addition, the site is within close proximity to UPMC Hospital, Hilton Harrisburg, Crowne Plaza, Whitaker Center, county and federal courthouses and Amtrak train station. The Capitol Complex is 3 blocks away from the site with an approx. 30,000 person workforce within a five block radius as of 2019.

# **GROUND FLOOR - TURNKEY TAPROOM SPACE**

±1,087 SF Available For Lease