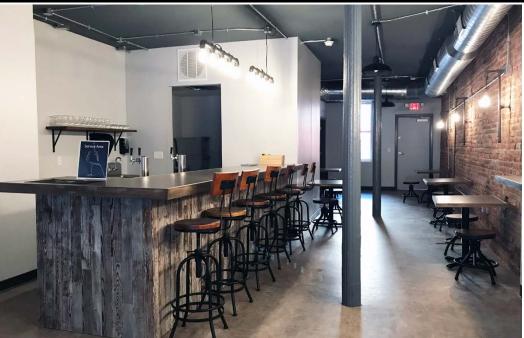

he new Harrisburg University Health Science Education Center. In addition, the site is within close proximity to UPMC Hospital, Hilton Harrisburg, Crowne Plaza, Whitaker Center, county and federal courthouses and Amtrak train station. The Capitol Complex is 3 blocks away from the site with an approx. 30,000 person workforce within a five block radius as of 2019.





# **Location Overview**





| DEMOGRAPHICS     | 3 MILE   | 5 MILE   | 7 MILE   |
|------------------|----------|----------|----------|
| TOTAL POPULATION | 100,675  | 191,730  | 279,793  |
| TOTAL EMPLOYEES  | 100,342  | 161,026  | 203,263  |
| AVERAGE HHI      | \$64,413 | \$70,964 | \$78,298 |
| TOTAL HOUSEHOLDS | 43,966   | 83,698   | 121,989  |

TRAFFIC COUNTS: 3rd Street - 8,000 VPD | Chestnut Street - 5,645 VPD

















## **Downtown Overview Aerial**







# **GROUND FLOOR - TURNKEY TAPROOM SPACE**

±1,087 SF Available For Lease











#### **DAUPHIN COUNTY OVERVIEW**

Dauphin County's strategic location has been important throughout its rich history. It is a natural location for the state capital and is a critical hub for east coast transportation systems as a convergence point in the Boston-to-Richmond northeast corridor. Dauphin County serves as a major distribution hub for many companies servicing the east coast's top metropolitan markets. Harrisburg, the Capital City, is the urban nucleus of Dauphin County. It is the region's cultural, business and government center. The city has been the county seat since 1785 and Pennsylvania's capital since 1812.

## **DAUPHIN COUNTY STATS**