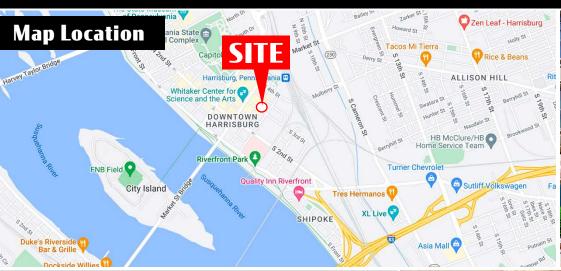

23 South3rdStreet

Harrisburg, PA 17101

**23 South Third Street** is a 1,087 square foot turnkey taproom located on South Third Street in the heart of Harrisburg's central business district. The property is located one block away from Strawberry Square and directly across the street from the new Harrisburg University Health Science Education Center. In addition, the site is within close proximity to UPMC Hospital, Hilton Harrisburg, Crowne Plaza, Whitaker Center, county and federal courthouses and Amtrak train station. The Capitol Complex is 3 blocks away from the site with an approx. 30,000 person workforce within a five block radius as of 2019.