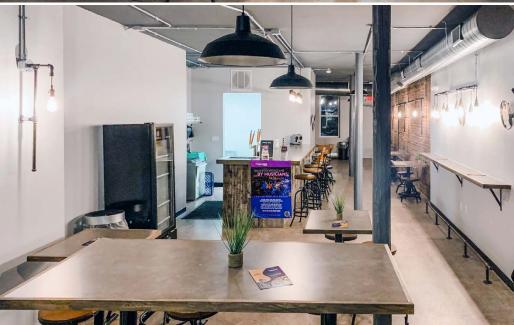

23 South3rdStreet

Harrisburg, PA 17101

**23 South Third Street** is a 1,087 square foot turnkey taproom located on South Third Street in the heart of Harrisburg's central business district. The property is located one block away from Strawberry Square and directly across the street from the new Harrisburg University Health Science Education Center. In addition, the site is within close proximity to UPMC Hospital, Hilton Harrisburg, Crowne Plaza, Whitaker Center, county and federal courthouses and Amtrak train station. The Capitol Complex is 3 blocks away from the site with an approx. 30,000 person workforce within a five block radius as of 2019.

# **GROUND FLOOR - TURNKEY TAPROOM SPACE**

±1,087 SF Available For Lease