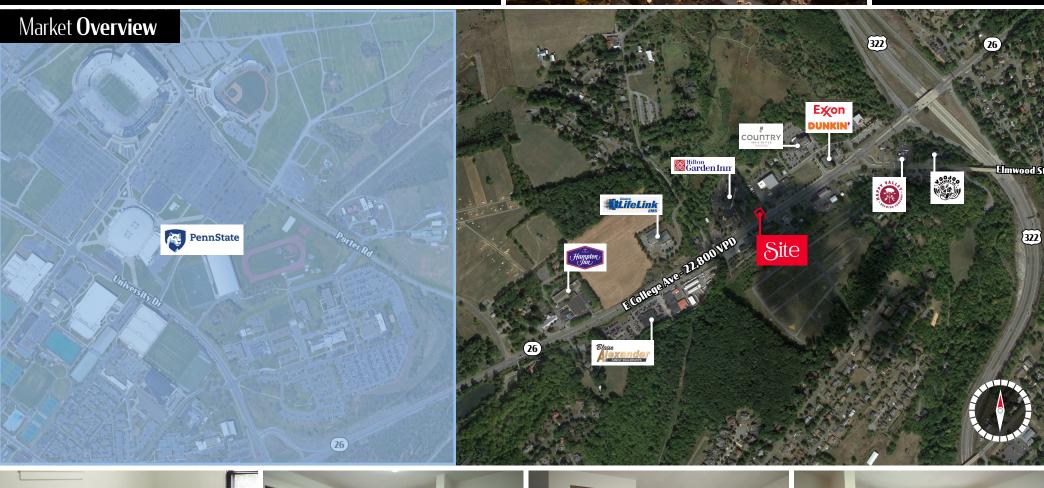

# For Lease 1257 East College Avenue

± 2,000 SF



and 5+ parking spaces.

2 built-in desks, 1 small office with a built-in desk, 2 restrooms, a kitchenette or conference room,

46.428

33.121

1.456

TOTAL HOUSEHOLDS

# 1257 East College Avenue State College, PA 16801



For Lease ± 2,000 SF











# About Bennett Williams



Since its founding in 1956, Bennett Williams Commercial, Inc. has offered full Commercial Real Estate services to the Central Pennsylvania region and beyond. We have served thousands of commercial, industrial and retail clients as we have grown in size and reputation. With our team of both experienced and knowledgeable executives as well as young and energetic professionals, we have the team to handle any commercial real estate need.

At Bennett Williams, your investments are always in good hands. Our retail Investment sales group provides top notch investment sales services for all categories of retail investments for both buyers and sellers alike, whether institutional or local, throughout the Central Pennsylvania landscape. Whether the asset is a si