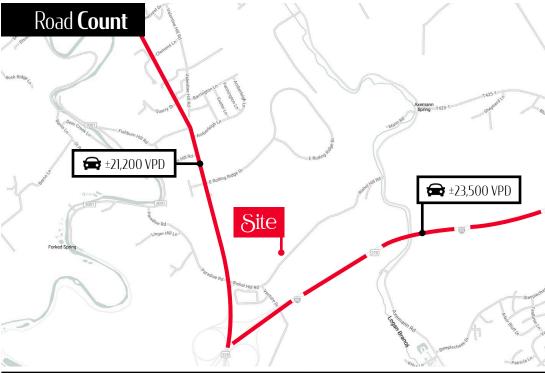

It is only a mile from Benner Commerce Park, which has a I million sf, future fulfillment center planned in 2024. It is also proximal to Benner Pike with recent development such as Rutter's, Dunkin Donuts, the Giant Plaza, and many new housing developments.

It's a perfect location for a new business park, manufacturing plant, distribution centers, brewery/winery, recreational facility, townhomes, commercial uses, healthcare uses, dispensary, warehouse/storage units, and so much more.

Join other recent development in this area by calling for more details (814-574-5570) on this unique lot.



#### Location **Overview**

The lot is just off the Bellefonte exit of I-99. It is 5 minutes from State College, 13 minutes from University Airport, and 10 minutes to I-80.



For Sale ± 76.8 acres



| DEMOGRAPHICS     | 1 MILE   | 5 MILES  | 10 MILES |
|------------------|----------|----------|----------|
| TOTAL POPULATION | 1,130    | 29,257   | 124,454  |
| TOTAL EMPLOYEES  | 657      | 11,303   | 46,840   |
| AVERAGE HHI      | \$81,557 | \$70,515 | \$64,963 |
| TOTAL HOUSEHOLDS | 432      | 10,599   | 45,952   |

**TRAFFIC COUNTS:** 1-99 ± 23,500 VPD | Rt 150 ± 21,200 VPD



# Rishel Hill Road Bellefonte, PA 16823



For Sale ± 76.8 acres



# about Bennett Williams



Since its founding in 1956, Bennett Williams Commercial, Inc. has offered full Commercial Real Estate services to the Central Pennsylvania region and beyond. We have served thousands of commercial, industrial and retail clients as we have grown in size and reputation. With our team of both experienced and knowled