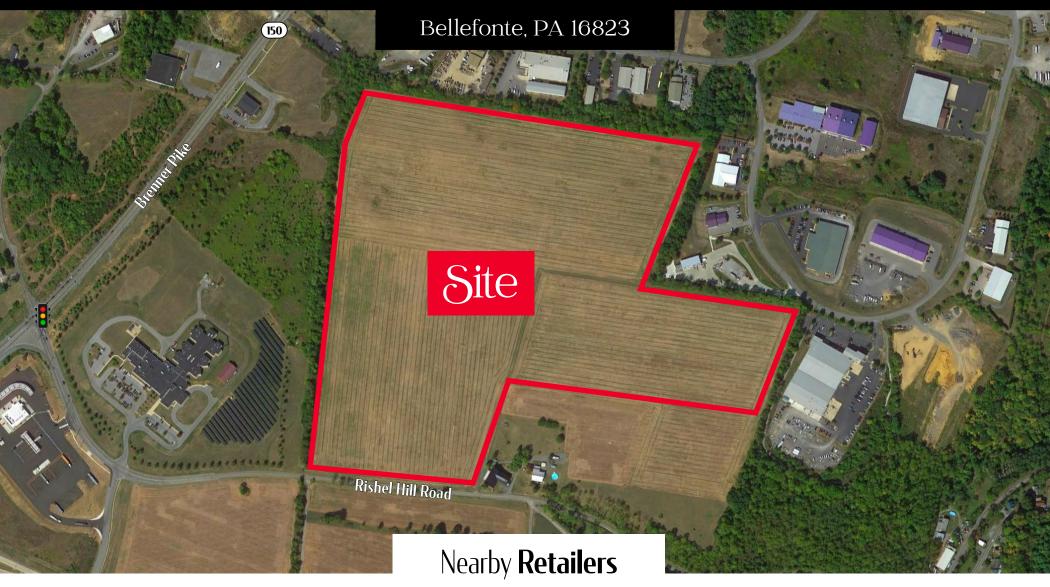

### Property **Overview**

Join the largest industrial area in Centre County. Rishel Hill Road is home to a large development opportunity on 76.8 acres, which has 57.2 acres zoned industrial in Benner Township and another 19.6 acres zoned agricultural in Spring Township. All the utilities are within eyeshot of the lot.

The mostly flat lot sits just off the Bellefonte exit of I-99 and only 7 miles from I-80. The lot neighbors Penn Eagle Industrial Park with a 60' right of way into the Park. It is only a mile from Benner Commerce Park, which has a I million sf, future fulfillment center planned in 2024. It is also proximal to Benner Pike with recent development such as Rutter's, Dunkin Donuts, the Giant Plaza, and many new housing developments.

It's a perfect location for a new business park, manufacturing plant, distribution centers, brewery/winery, recreational facility, townhomes, commercial uses, healthcare uses, dispensary, warehouse/storage units, and so much more.