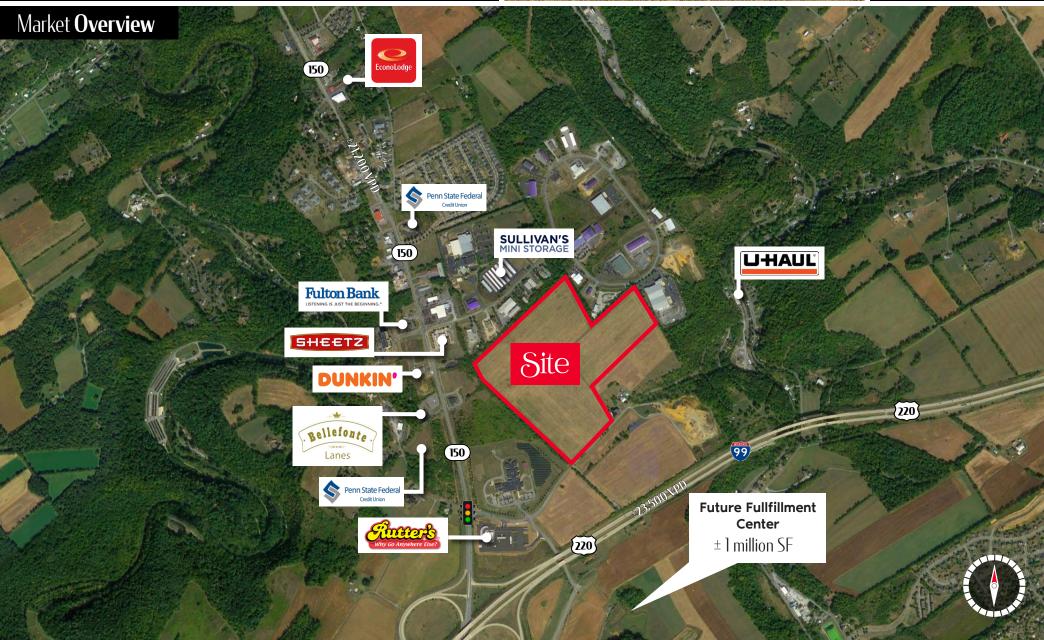

The mostly flat lot sits just off the Bellefonte exit of I-99 and only 7 miles from I-80. The lot neighbors Penn Eagle Industrial Park with a 60' right of way into the Park. It is only a mile from Benner Commerce Park, which has a I million sf, future fulfillment center planned in 2024. It is also proximal to Benner Pike with recent development such as Rutter's, Dunkin Donuts, the Giant Plaza, and many new housing developments.