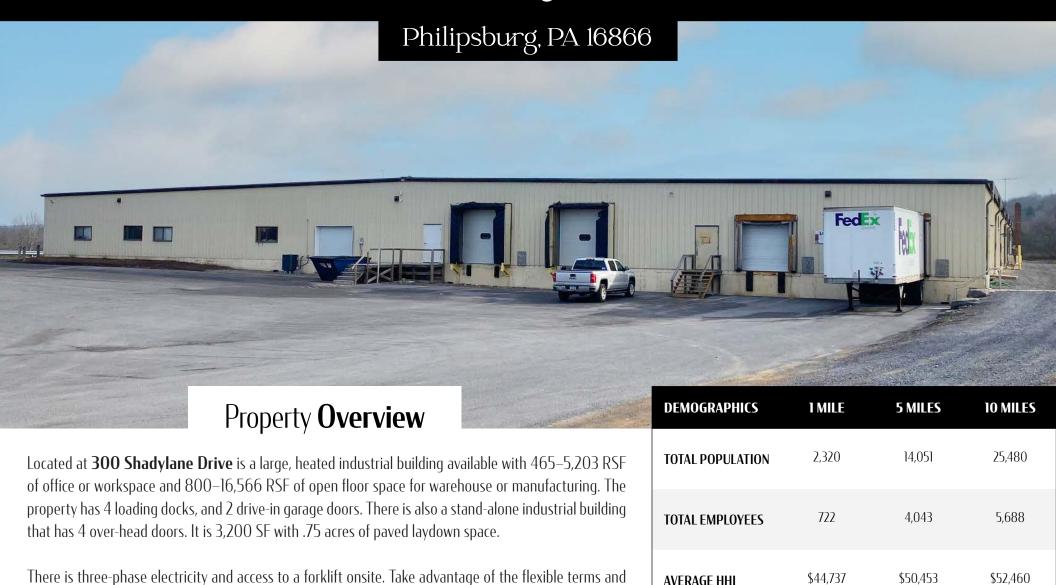

| WAREHOUSE SPACES                | TENANT    | SF          |
|---------------------------------|-----------|-------------|
| Warehouse Space 1               | AVAILABLE | 1,600-9,850 |
| Warehouse Space 2               | AVAILABLE | 1,600-5,916 |
| Warehouse Space 3               | AVAILABLE | 800         |
| Stand-Alone Warehouse           | AVAILABLE | 3,200       |
| Warehouse/Manufacturing Space 4 | AVAILABLE | 35,458 SF   |