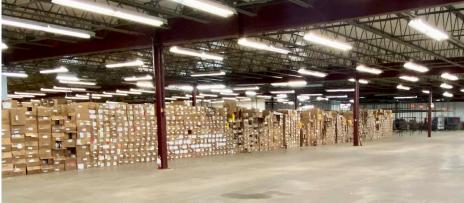

| WAREHOUSE SPACES                | TENANT    | SF          |
|---------------------------------|-----------|-------------|
| Warehouse Space 1               | AVAILABLE | 1,600-9,850 |
| Warehouse Space 2               | AVAILABLE | 1,600-5,916 |
| Warehouse Space 3               | AVAILABLE | 800         |
| Stand-Alone Warehouse           | AVAILABLE | 3,200       |
| Warehouse/Manufacturing Space 4 | AVAILABLE | 35,458 SF   |