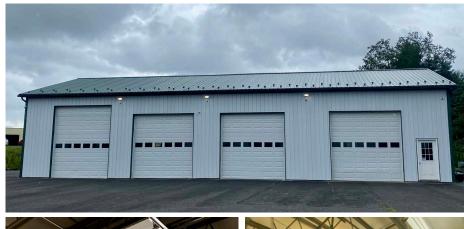

| WAREHOUSE SPACES                | TENANT    | SF          |
|---------------------------------|-----------|-------------|
| Warehouse Space 1               | AVAILABLE | 1,600-9,850 |
| Warehouse Space 2               | AVAILABLE | 1,600-5,916 |
| Warehouse Space 3               | AVAILABLE | 800         |
| Stand-Alone Warehouse           | AVAILABLE | 3,200       |
| Warehouse/Manufacturing Space 4 | AVAILABLE | 35,458 SF   |