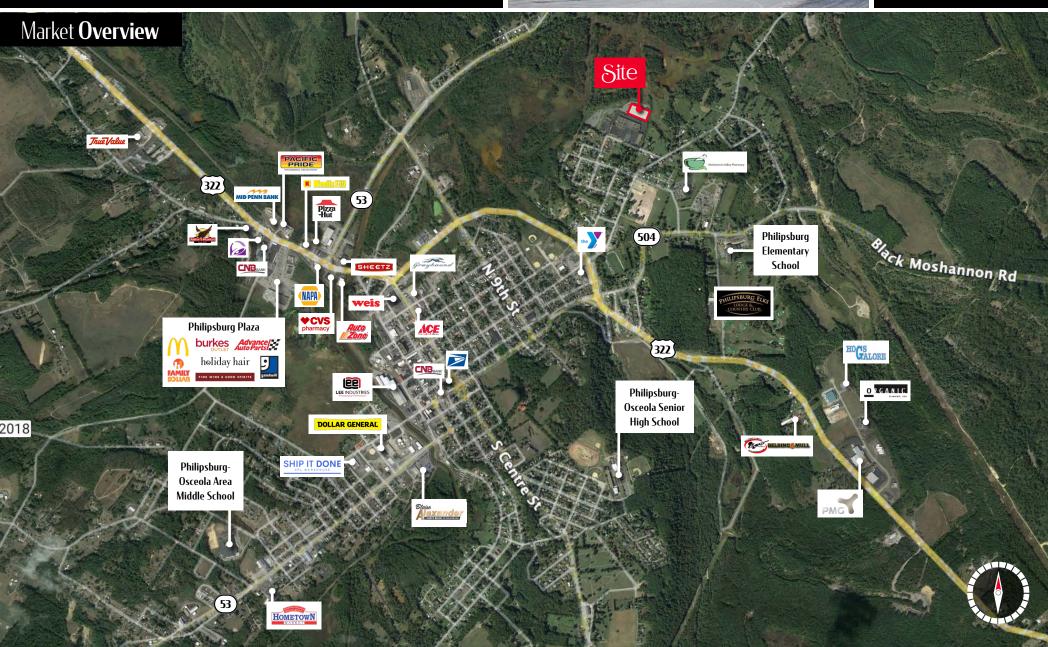

### 300 Shadylane Or Philipsburg, PA 16866

For **Lease** ± 774 – 35,458 SF

| OFFICE SPACES  | TENANT             | SF        |
|----------------|--------------------|-----------|
| Office Space 1 | AVAILABLE          | 465-5,203 |
| Office Space 2 | AVAILABLE          | 784-5,203 |
| Office Space 3 | AVAILABLE          | 929-5,203 |
|                | TOTAL OFFICE SPACE | 5,203 SF  |

### 300 Shadylane Or Philipsburg, PA 16866

For **Lease** ± 774 – 35,458 SF