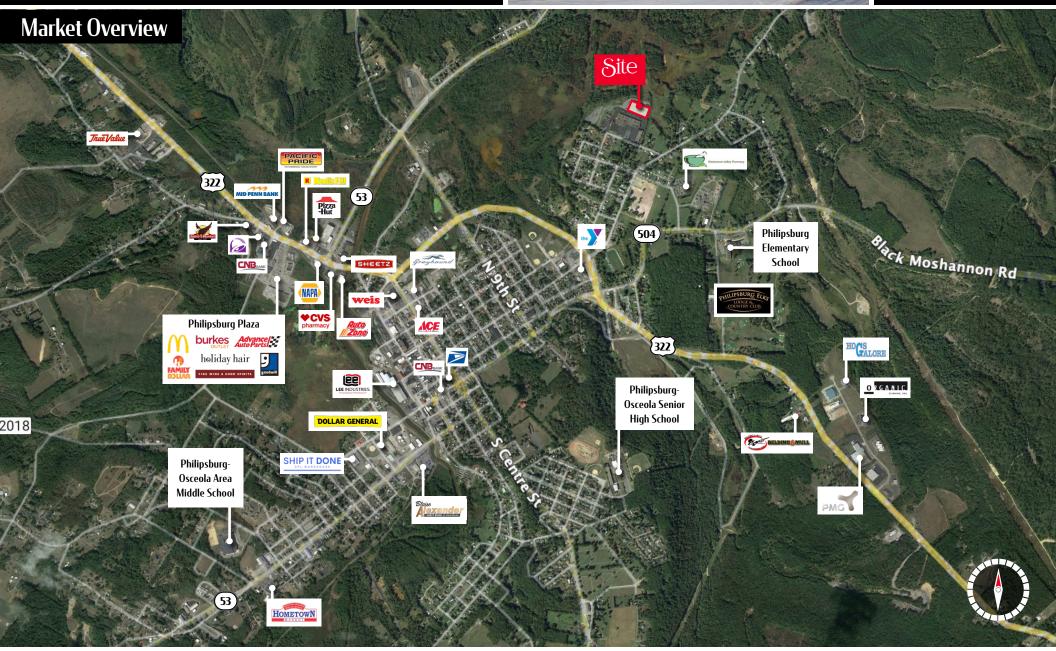

| and | DEMOGRAPHICS     | 1 MILE   | 5 MILES  | 10 MILES |
|-----------------------------------------|------------------|----------|----------|----------|
|                                         | TOTAL POPULATION | 2,320    | 14,051   | 25,480   |
|                                         | TOTAL EMPLOYEES  | 722      | 4,043    | 5,688    |
|                                         | AVERAGE HHI      | \$44,737 | \$50,453 | \$52,460 |
|                                         | TOTAL HOUSEHOLDS | 1,028    | 5,410    | 10,057   |