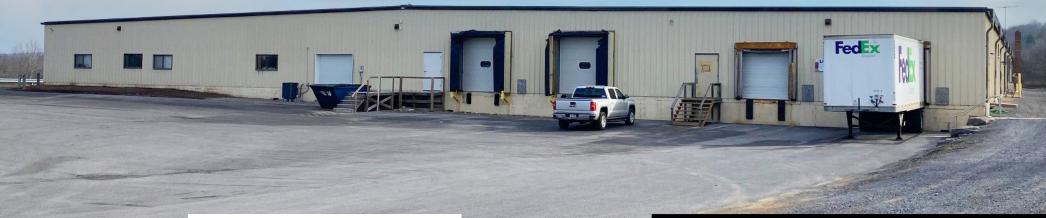

## **Property Overview**

Located at 300 Shadylane Drive is a large, industrial building available with 5,375 RSF conditioned space and 6,030 RSF of heated, open floor space for warehouse or manufacturing. The property has 4 loading docks, and 2 drive-in garage doors.

There is also a stand-alone industrial building that has 4 over-head doors. There is 3,200 SF available with .75 acres of paved laydown space. There is three-phase electricity and access to a forklift and a pallet jack onsite. Take advantage of the flexible terms and affordable pricing for your company or for the local community member needing some additional space. Perfect for the hobbyist who is running out of room in their home or the company needing an office, warehouse, and/or light industry space. Common restrooms are available.

## **For Lease** ± 800 – 11,405 SF

| WAREHOUSE SPACES                        | TENANT    | SF    |
|-----------------------------------------|-----------|-------|
| Conditioned Warehouse/Flex/Office Space | AVAILABLE | 5,375 |
| Warehouse Space                         | AVAILABLE | 6,030 |
| Warehouse Space (Stand-Alone Building)  | AVAILABLE | 3,200 |