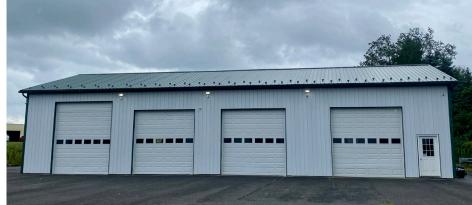

There is also a stand-alone industrial building that has 4 over-head doors. There is 3,200 SF available with .75 acres of paved laydown space. There is three-phase electricity and access to a forklift and a pallet jack onsite. Take advantage of the flexible terms and affordable pricing for your company or for the local community member needing some additional space. Perfect for the hobbyist who is running out of room in their home or the company needing an office, warehouse, and/or light industry space. Common restrooms are available.

## **For Lease** ± 800 – 11,405 SF

| WAREHOUSE SPACES                        | TENANT    | SF    |
|-----------------------------------------|-----------|-------|
| Conditioned Warehouse/Flex/Office Space | AVAILABLE | 5,375 |
| Warehouse Space                         | AVAILABLE | 6,030 |
| Warehouse Space (Stand-Alone Building)  | AVAILABLE | 3,200 |