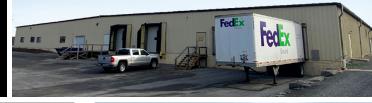

## **Property Overview**

Located at 300 Shadylane Drive is a large, industrial building available with 5,375 RSF conditioned space and 6,030 RSF of heated, open floor space for warehouse or manufacturing. The property has 4 loading docks, and 2 drive-in garage doors.

There is also a stand-alone industrial building that has 4 over-head doors. There is 3,200 SF available with .75 acres of paved laydown space. There is three-phase electricity and access to a forklift and a pallet jack onsite. Take advantage of the flexible terms and affordable pricing for your company or for the local community member needing some additional space. Perfect for the hobbyist who is running out of room in their home or the company needing an office, warehouse, and/or light industry space. Common restrooms are available.