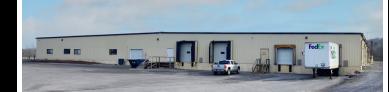

## **Property Overview**

Located at 300 Shadylane Drive is a large, industrial building available with 5,375 RSF conditioned space and 6,030 RSF of heated, open floor space for warehouse or manufacturing. The property has 4 loading docks, and 2 drive-in garage doors.

There is also a stand-alone industrial building that has 4 over-head doors. There is 3,200 SF available with .75 acres of paved laydown space. There is three-phase electricity and access to a forklift and a pallet jack onsite. Take advantage of the flexible terms and affordable pricing for your company or for the local community member needing some additional space. Perfect for the hobbyist who is running out of room in their home or the company needing an office, warehouse, and/or light industry space. Common restrooms are available.