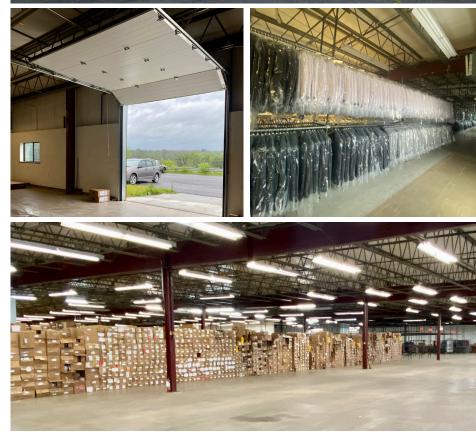

## **Property Overview**

Located at 300 Shadylane Drive is a large, industrial building available with 5,375 RSF conditioned space and 6,030 RSF of heated, open floor space for warehouse or manufacturing. The property has 4 loading docks, and 2 drive-in garage doors.

There is also a stand-alone industrial building that has 4 over-head doors. There is 3,200 SF available with .75 acres of paved laydown space. There is three-phase electricity and access to a forklift and a pallet jack onsite. Take advantage of the flexible terms and affordable pricing for your company or for the local community member needing some additional space. Perfect for the hobbyist who is running out of room in their home or the company needing an office, warehouse, and/or light industry space. Common restrooms are available.

## **For Lease** ± 800 – 11,405 SF

| WAREHOUSE SPACES                        | TENANT    | SF    |
|-----------------------------------------|-----------|-------|
| Conditioned Warehouse/Flex/Office Space | AVAILABLE | 5,375 |
| Warehouse Space                         | AVAILABLE | 6,030 |
| Warehouse Space (Stand-Alone Building)  | AVAILABLE | 3,200 |