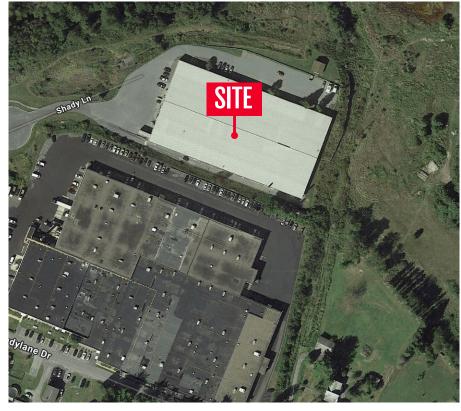

# 300 SHADYLANE DR

±3,200 SF Warehouse Space

**TOTAL HOUSEHOLDS** 

5.410

10.057

1.028

needing an office, warehouse, and/or light industry space. Common restrooms are available.

# **300 SHADYLANE DR** Philipsburg, PA 16866

For Lease ±3,200 SF

| SPACES                                 | TENANT    | SF    |
|----------------------------------------|-----------|-------|
| Warehouse Space (Stand-Alone Building) | AVAILABLE | 3,200 |
| Lot-Parking/Laydown Space              | AVAILABLE | .5 AC |

# 300 SHADYLANE DR Philipsburg, PA 16866

For Lease ±3,200 SF