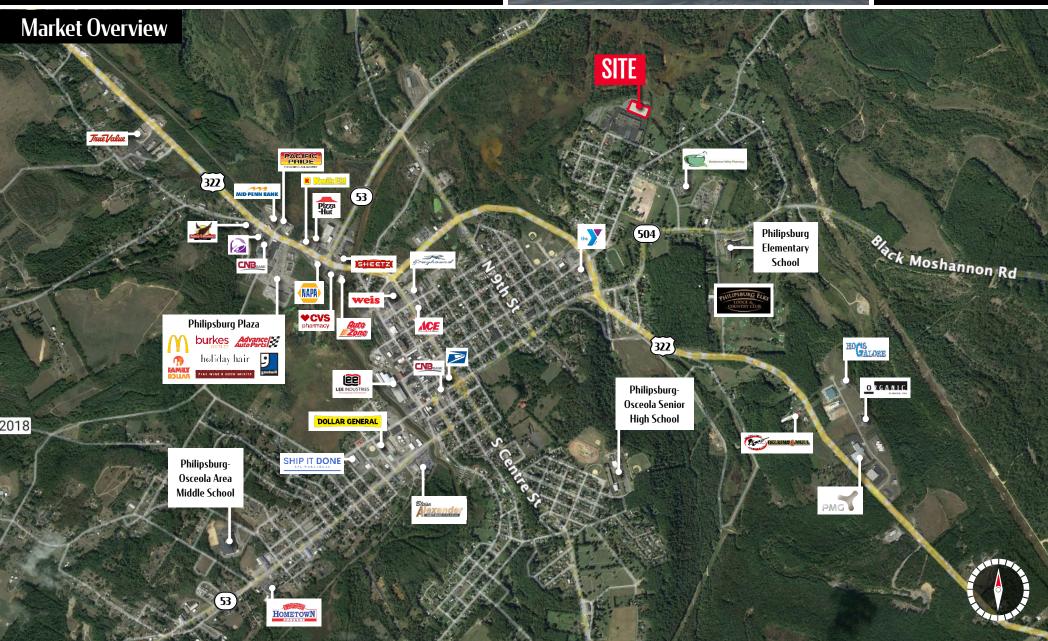

# 300 SHADYLANE DR

±3,200 SF Warehouse Space

**TOTAL HOUSEHOLDS** 

5.410

10.057

1.028

needing an office, warehouse, and/or light industry space. Common restrooms are available.

# **300 SHADYLANE DR** Philipsburg, PA 16866

For Lease ±3,200 SF

| SPACES                                 | TENANT    | SF    |
|----------------------------------------|-----------|-------|
| Warehouse Space (Stand-Alone Building) | AVAILABLE | 3,200 |
| Lot-Parking/Laydown Space              | AVAILABLE | .5 AC |

# 300 SHADYLANE DR Philipsburg, PA 16866

For Lease ±3,200 SF