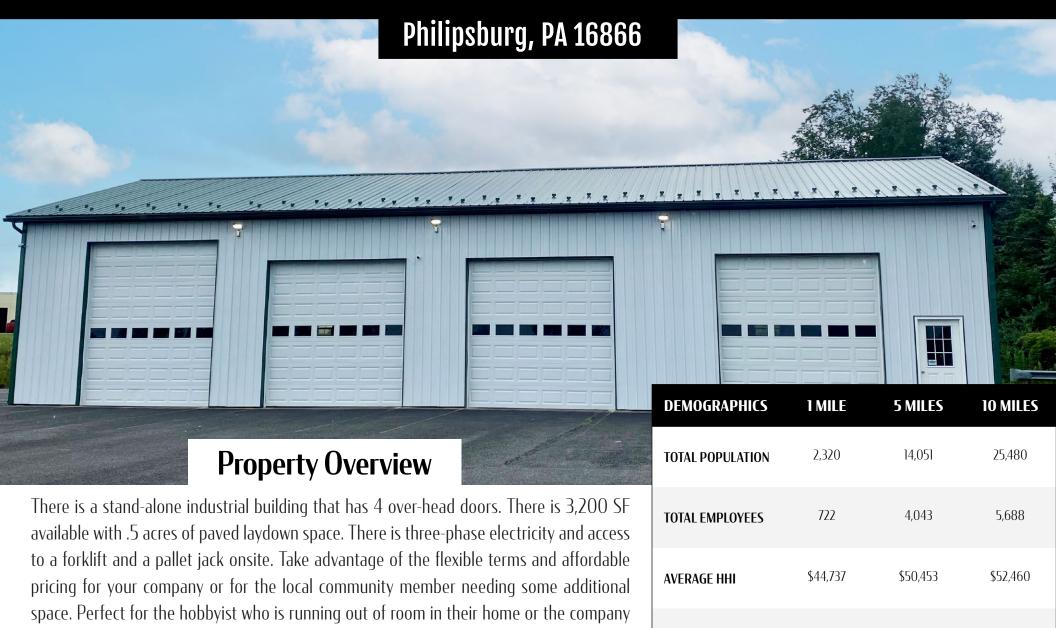

# 300 SHADYLANE DR

±3,200 SF Warehouse Space

**TOTAL HOUSEHOLDS** 

5.410

10.057

1.028

needing an office, warehouse, and/or light industry space. Common restrooms are available.

# **300 SHADYLANE DR** Philipsburg, PA 16866

For Lease ±3,200 SF

| SPACES                                 | TENANT    | SF    |
|----------------------------------------|-----------|-------|
| Warehouse Space (Stand-Alone Building) | AVAILABLE | 3,200 |
| Lot-Parking/Laydown Space              | AVAILABLE | .5 AC |

# 300 SHADYLANE DR Philipsburg, PA 16866

For Lease ±3,200 SF