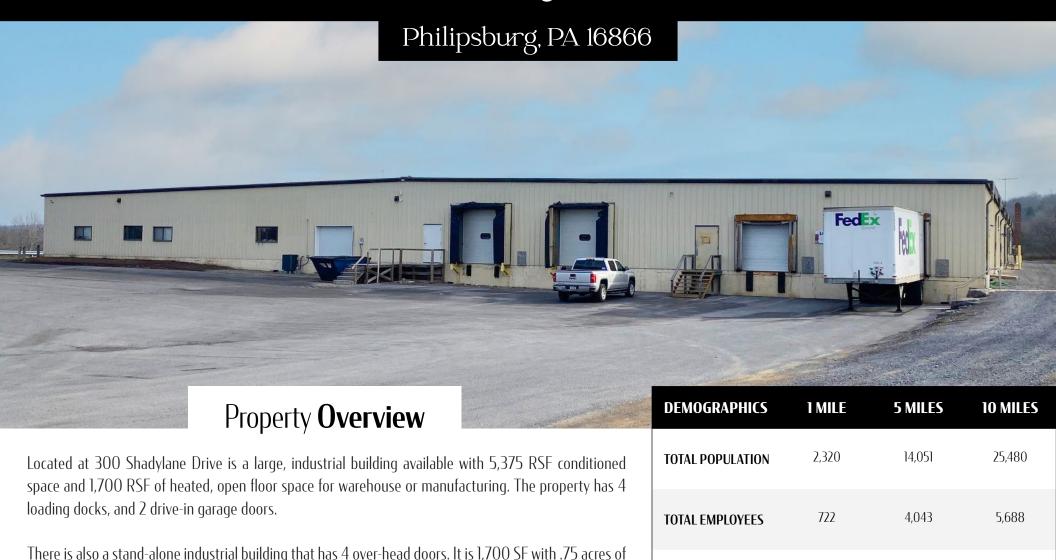

## 300 Shadylane Or

±1,700 - 5,375 SF
Warehouse Space

paved laydown space. There is three-phase electricity and access to a forklift onsite. Take advantage of the flexible terms and affordable pricing for your company or for the local community member needing some additional space. Perfect for the hobbyist who is running out of room in their home or the company needing an office, warehouse, and/or light industry space. Common restrooms are available.