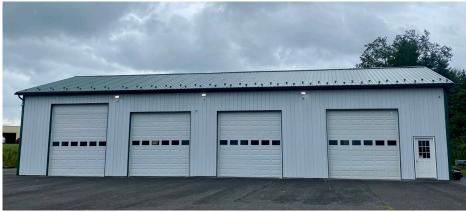

## 300 Shadylane Or

±1,700 - 5,375 SF
Warehouse Space

paved laydown space. There is three-phase electricity and access to a forklift onsite. Take advantage of the flexible terms and affordable pricing for your company or for the local community member needing some additional space. Perfect for the hobbyist who is running out of room in their home or the company needing an office, warehouse, and/or light industry space. Common restrooms are available.