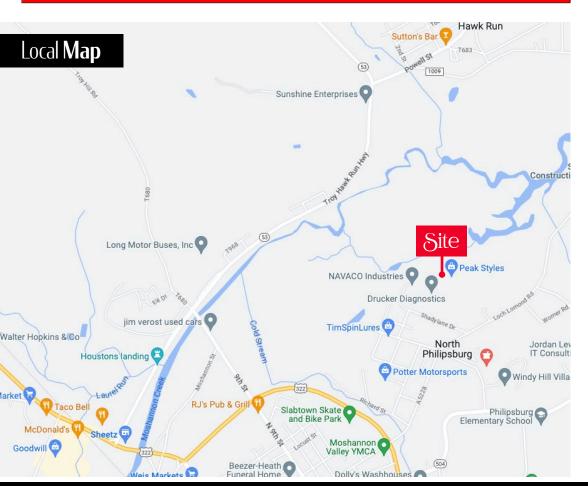

### 300 Shadylane Or Philipsburg, PA 16866

For **Lease** ± 1,700 – 5,375 SF

| WAREHOUSE SPACES                | TENANT    | SF    |
|---------------------------------|-----------|-------|
| Stand-Alone Warehouse           | AVAILABLE | 1,700 |
| Warehouse/Manufacturing Space 1 | AVAILABLE | 5,375 |