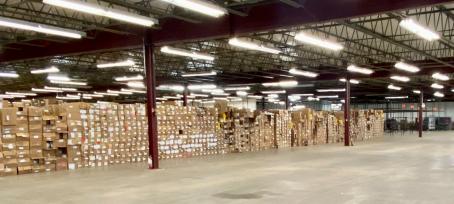

## 300 Shadylane Or

±1,700 - 5,375 SF
Warehouse Space

paved laydown space. There is three-phase electricity and access to a forklift onsite. Take advantage of the flexible terms and affordable pricing for your company or for the local community member needing some additional space. Perfect for the hobbyist who is running out of room in their home or the company needing an office, warehouse, and/or light industry space. Common restrooms are available.

### 300 Shadylane Or Philipsburg, PA 16866

For **Lease** ± 1,700 – 5,375 SF

| WAREHOUSE SPACES                | TENANT    | SF    |
|---------------------------------|-----------|-------|
| Stand-Alone Warehouse           | AVAILABLE | 1,700 |
| Warehouse/Manufacturing Space 1 | AVAILABLE | 5,375 |