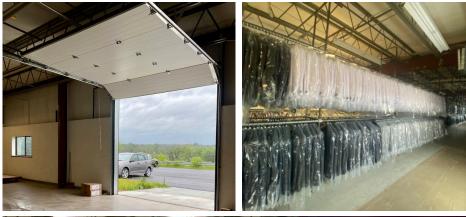

## 300 Shadylane Or

±1,700 - 5,375 SF
Warehouse Space

paved laydown space. There is three-phase electricity and access to a forklift onsite. Take advantage of the flexible terms and affordable pricing for your company or for the local community member needing some additional space. Perfect for the hobbyist who is running out of room in their home or the company needing an office, warehouse, and/or light industry space. Common restrooms are available.

### 300 Shadylane Or Philipsburg, PA 16866

For **Lease** ± 1,700 – 5,375 SF

| WAREHOUSE SPACES                | TENANT    | SF    |
|---------------------------------|-----------|-------|
| Stand-Alone Warehouse           | AVAILABLE | 1,700 |
| Warehouse/Manufacturing Space 1 | AVAILABLE | 5,375 |