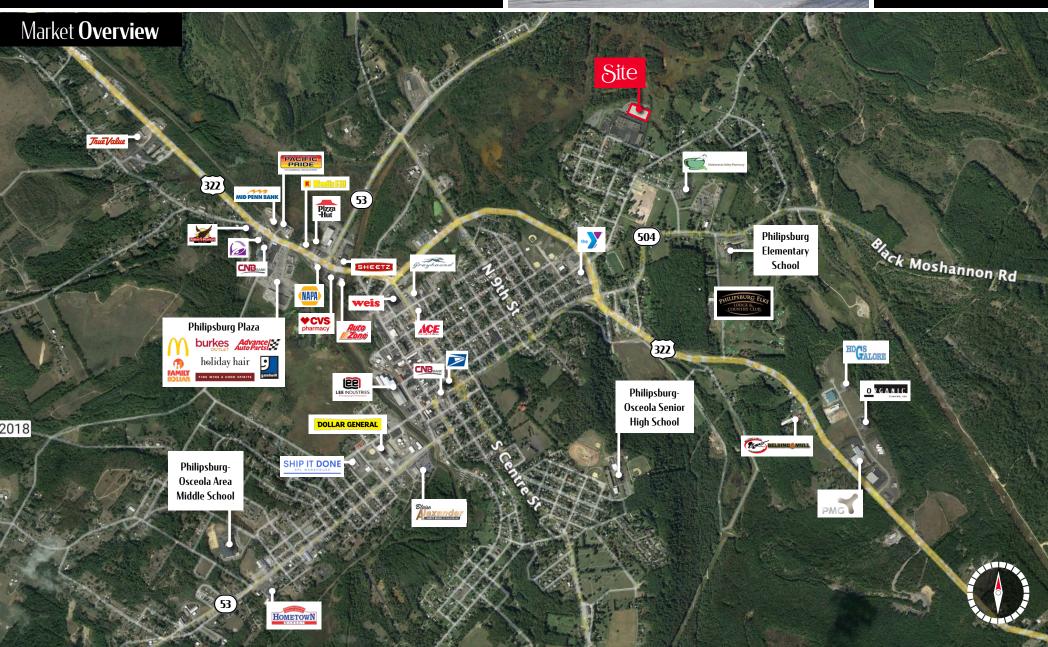

**AVERAGE HHI** 

**TOTAL HOUSEHOLDS** 

\$44,737

1.028

\$52,460

10.057

\$50,453

5.410

### 300 Shadylane Or Philipsburg, PA 16866

For **Lease** ± 1,700 – 5,375 SF

| WAREHOUSE SPACES                | TENANT    | SF    |
|---------------------------------|-----------|-------|
| Stand-Alone Warehouse           | AVAILABLE | 1,700 |
| Warehouse/Manufacturing Space 1 | AVAILABLE | 5,375 |