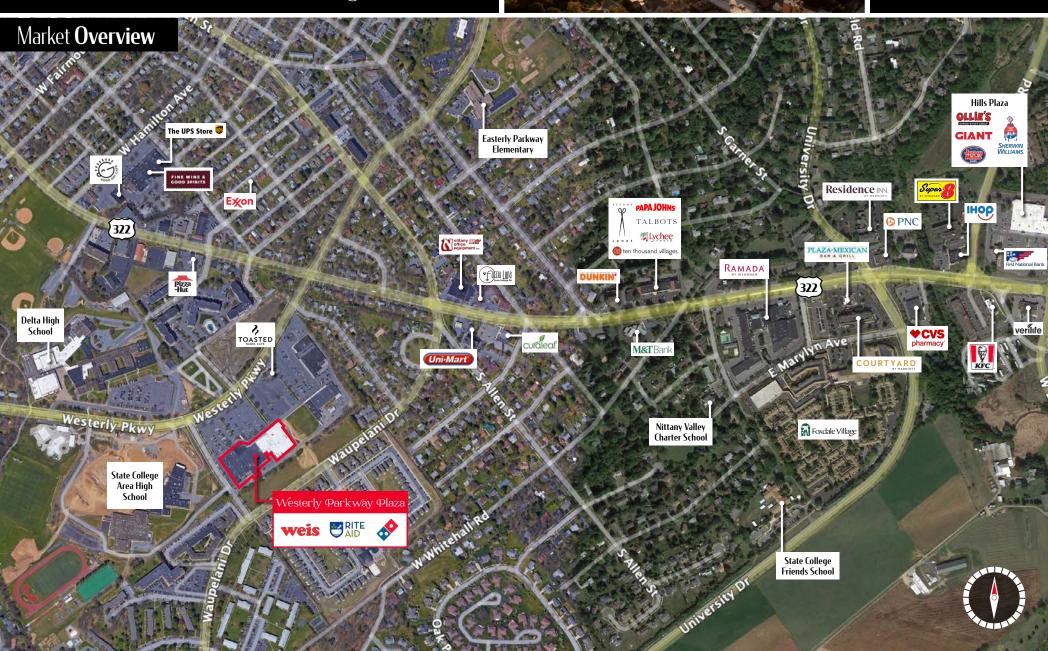

### Location **Overview**

The plaza is located only 1 mile from Penn State University and within the State College Borough. It is on a prominent thoroughfare, just off South Atherton. The plaza is across the street from the State College Area High School and is surrounded by high-end student housing along with many housetops.