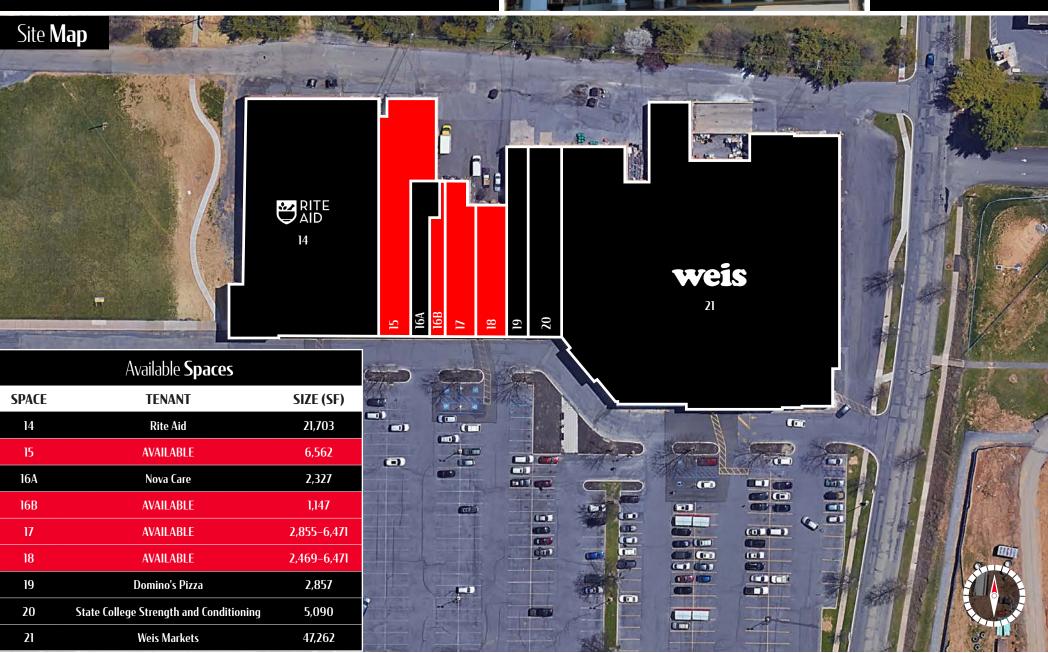

# For Lease Westerly Parkway Plaza ±1,147-6,562 SF

Retail Brokerage. Redefined.

For **Lease** ± 1,147–6,562 SF

| DEMOGRAPHICS     | 1 MILE   | 5 MILES  | 10 MILES |
|------------------|----------|----------|----------|
| TOTAL POPULATION | 22,804   | 89,653   | 120,172  |
| TOTAL EMPLOYEES  | 7,733    | 37,810   | 47,003   |
| AVERAGE HHI      | \$44,398 | \$64,387 | \$68,426 |
| TOTAL HOUSEHOLDS | 9.949    | 32,980   | 43,962   |