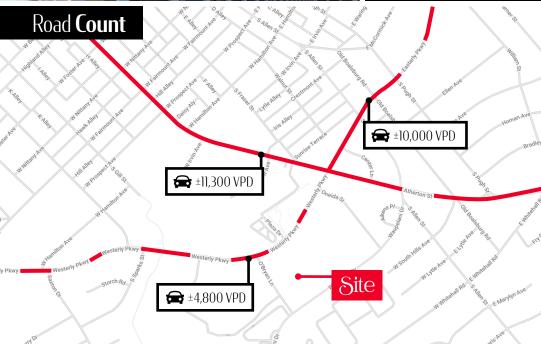

ble in-line space? Join **Westerly Parkway Plaza**—a busy, retail plaza with visibility from South Atherton! There is endless parking as well as strong, national, and local co-tenants such as Weis Market, Rite Aid, Domino's Pizza, State College Strength and Conditioning, Toasted Bagel Café, and more. Several space options to choose from. Landlord willing to offer a tenant improvement allowance that is based upon the lease terms.



### Location **Overview**

The plaza is located only 1 mile from Penn State University and within the State College Borough. It is on a prominent thoroughfare, just off South Atherton. The plaza is across the street from the State College Area High School and is surrounded by high-end student housing along with many housetops.



For **Lease** ± 1,147–6,562 SF



| DEMOGRAPHICS     | 1 MILE   | 5 MILES  | 10 MILES |
|------------------|----------|----------|----------|
| TOTAL POPULATION | 22,804   | 89,653   | 120,172  |
| TOTAL EMPLOYEES  | 7,733    | 37,810   | 47,003   |
| AVERAGE HHI      | \$44,398 | \$64,387 | \$68,426 |
| TOTAL HOUSEHOLDS | 9.949    | 32,980   | 43,962   |

**TRAFFIC COUNTS:** Westerly Parkway ± 4,800 VPD



### Westerly Parkway Plaza

418 Westerly Pkwy State College, PA 16801



For **Lease** ± 1,147–6,562 SF



COMMERCIAL REAL ESTATE

## Westerly Parkway Plaza

418 Westerly Pkwy State College, PA 16801



For **Lease** ± 1,147–6,562 SF



# About Bennett Williams



Since its founding in 1956, Bennett Williams Commercial, Inc. has offered full Commercial Real Estate services to the Central Pennsylvania region and beyond