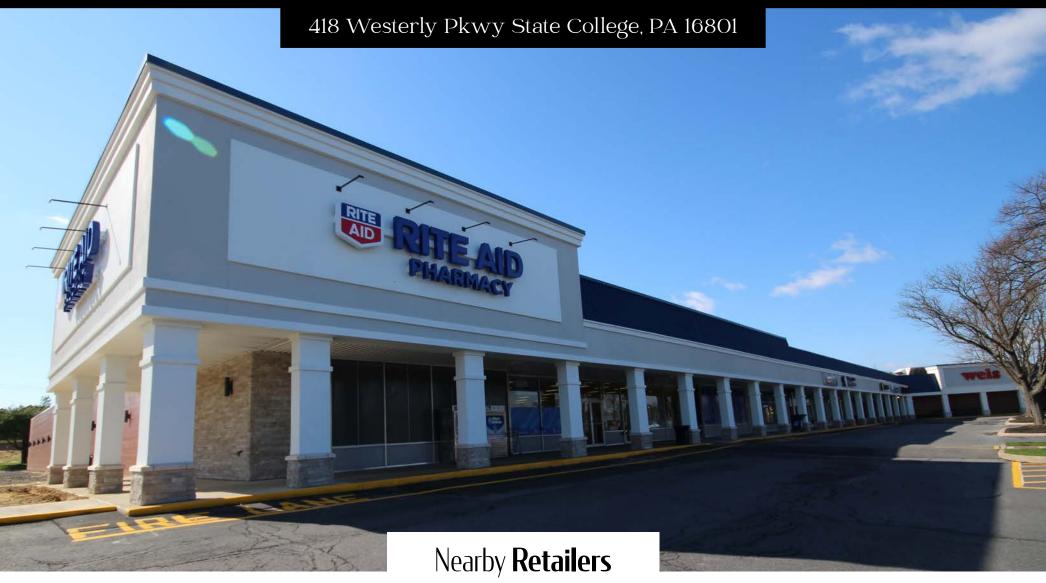

## Westerly Parkway Plaza

418 Westerly Pkwy State College, PA 16801

### Property **Overview**

Need an affordable in-line space? Join **Westerly Parkway Plaza**—a busy, retail plaza with visibility from South Atherton! There is endless parking as well as strong, national, and local co-tenants such as Weis Market, Rite Aid, Domino's Pizza, State College Strength and Conditioning, Toasted Bagel Café, and more. Several space options to choose from. Landlord willing to offer a tenant improvement allowance that is based upon the lease terms.

### Location **Overview**

The plaza is located only 1 mile from Penn State University and within the State College Borough. It is on a prominent thoroughfare, just off South Atherton. The plaza is across the street from the State College Area High School and is surrounded by high-end student housing along with many housetops.