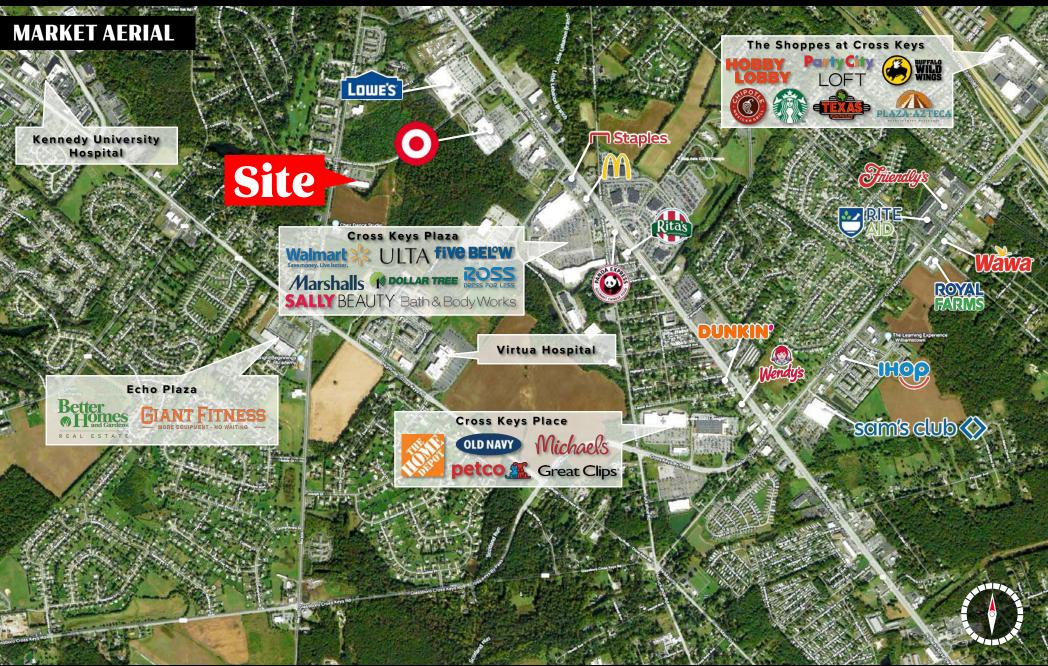

## Fries Mill Plaza 198 Fries Mill Road | Sewell, NJ 08080

Situated on the corner of Fries Mill Road & Waston Drive, just a half a mile from the intersection of Fries Mill Road & Hurffville-Cross Keys Road. Located midway between Virtua Hospital & Kennedy-Jefferson Hospital. Retail nearby includes Target and Lowes Home Improvement. Dense residential, including a garden apartment complex directly across Fries Mill Road. Currently available is pad site with utilities stubbed-approximately 5,700 SF.