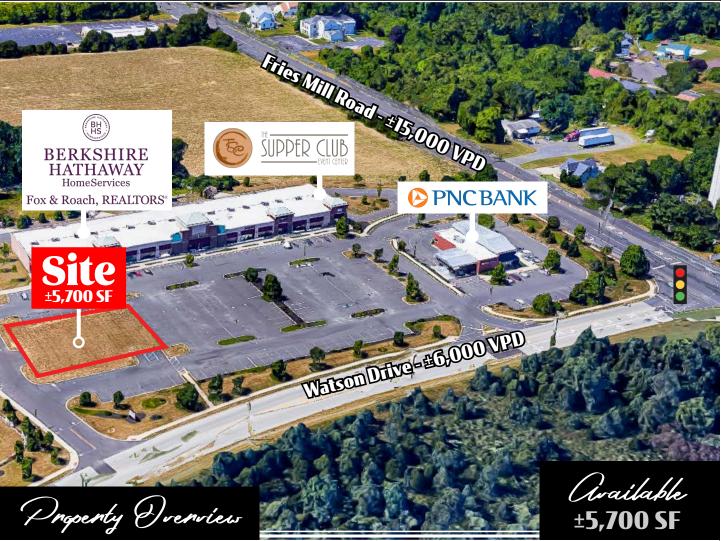

## Fries Mill Plaza 198 Fries Mill Road | Sewell, NJ 08080

Situated on the corner of Fries Mill Road & Waston Drive, just a half a mile from the intersection of Fries Mill Road & Hurffville-Cross Keys Road. Located midway between Virtua Hospital & Kennedy-Jefferson Hospital. Retail nearby includes Target and Lowes Home Improvement. Dense residential, including a garden apartment complex directly across Fries Mill Road. Currently available is pad site with utilities stubbed-approximately 5,700 SF.

## TRAFFIC COUNTS:

Fries Mill Road - ±15,000 | Huffville Crosskeys Rd - ±31,000