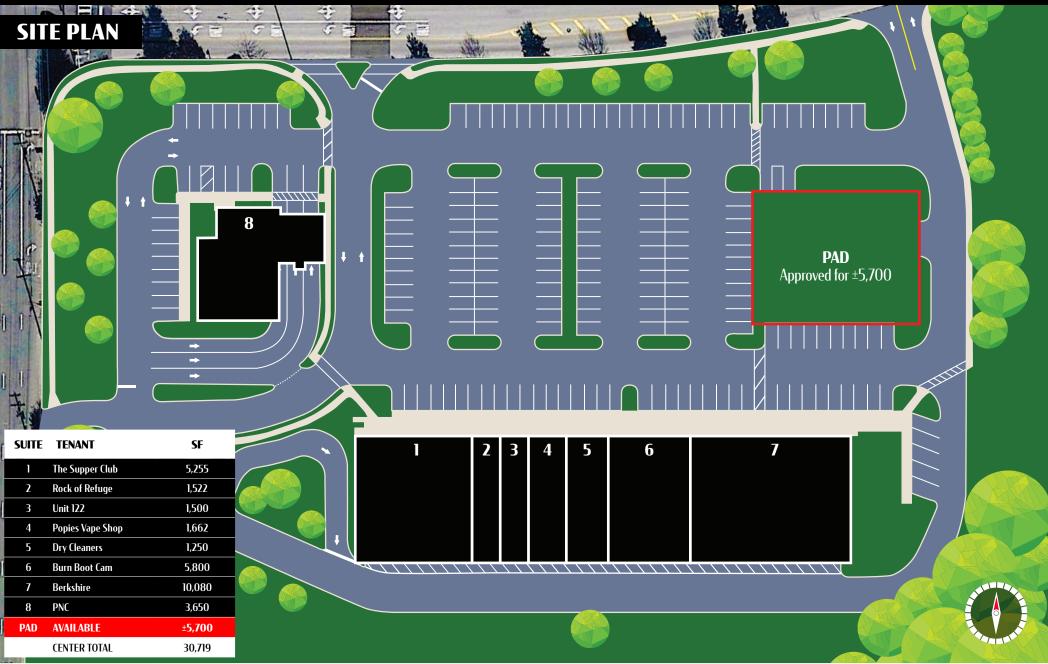

## Fries Mill Plaza 198 Fries Mill Road | Sewell, NJ 08080

Situated on the corner of Fries Mill Road & Waston Drive, just a half a mile from the intersection of Fries Mill Road & Hurffville-Cross Keys Road. Located midway between Virtua Hospital & Kennedy-Jefferson Hospital. Retail nearby includes Target and Lowes Home Improvement. Dense residential, including a garden apartment complex directly across Fries Mill Road. Currently available is pad site with utilities stubbed-approximately 5,700 SF.