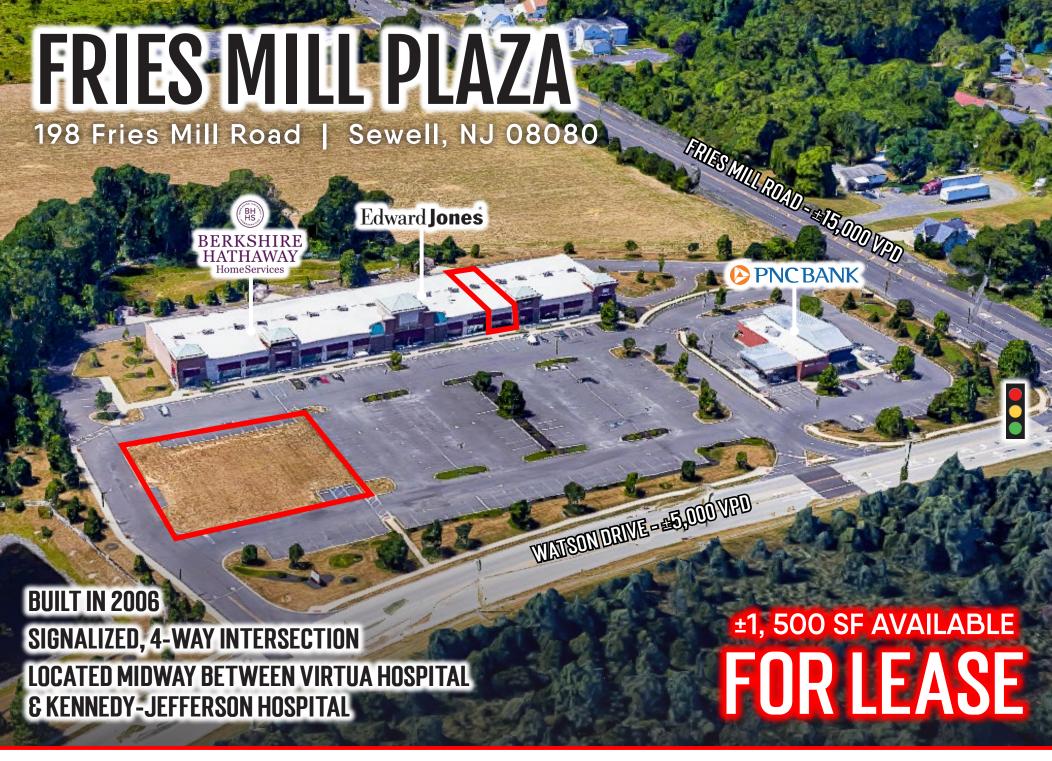

# **PROPERTY OVERVIEW**

Situated on the corner of Fries Mill Road & Waston Drive, just a half a mile from the intersection of Fries Mill Road & Hurffville-Cross Keys Road. Located midway between Virtua Hospital & Kennedy-Jefferson Hospital. Retail nearby includes Target and Lowes Home Improvement. Dense residential, including a garden apartment complex directly across Fries Mill Road.

Suite 112 is available, containing 1,500 SF

FRIES MILL RD ±15,000 VPD

Also available is pad site with utilities stubbed-approximately 5,700 SF

| DEMOGRAPHICS             |                  | 1 MILE    | 3 MILE    | 5 MILE    | 10 MIN DT |
|--------------------------|------------------|-----------|-----------|-----------|-----------|
| <b>††††</b> † <b>†</b> † | POPULATION       | 7,326     | 57,605    | 166,545   | 82,632    |
| <b>†</b> † † † †         | TOTAL EMPLOYEES  | 4,069     | 14,311    | 40,805    | 24,279    |
| 1\$11\$118               | AVERAGE HHI      | \$124,855 | \$137,313 | \$121,149 | \$124,955 |
|                          | TOTAL HOUSEHOLDS | 2,827     | 21,011    | 60,702    | 29,469    |