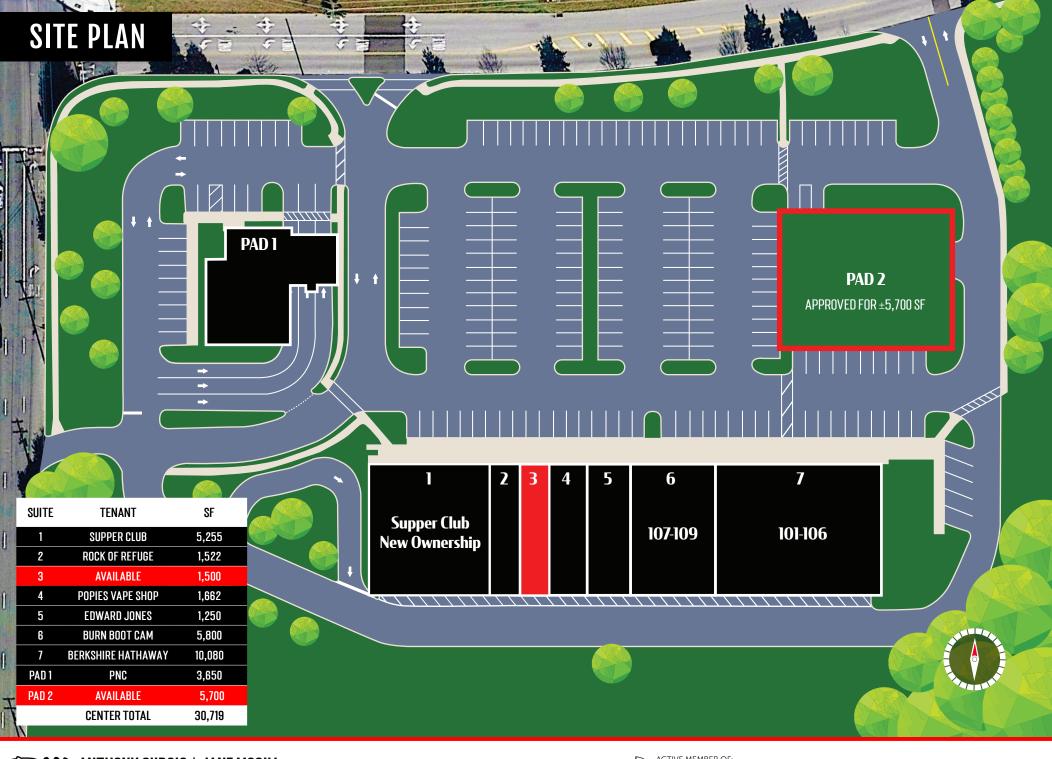

Suite 112 is available, containing 1,500 SF

FRIES MILL RD ±15,000 VPD

Also available is pad site with utilities stubbed-approximately 5,700 SF

| DEMOGRAPHICS             |                  | 1 MILE    | 3 MILE    | 5 MILE    | 10 MIN DT |
|--------------------------|------------------|-----------|-----------|-----------|-----------|
| <b>††††</b> † <b>†</b> † | POPULATION       | 7,326     | 57,605    | 166,545   | 82,632    |
| <b>†</b> † † † †         | TOTAL EMPLOYEES  | 4,069     | 14,311    | 40,805    | 24,279    |
| 1\$11\$118               | AVERAGE HHI      | \$124,855 | \$137,313 | \$121,149 | \$124,955 |
|                          | TOTAL HOUSEHOLDS | 2,827     | 21,011    | 60,702    | 29,469    |