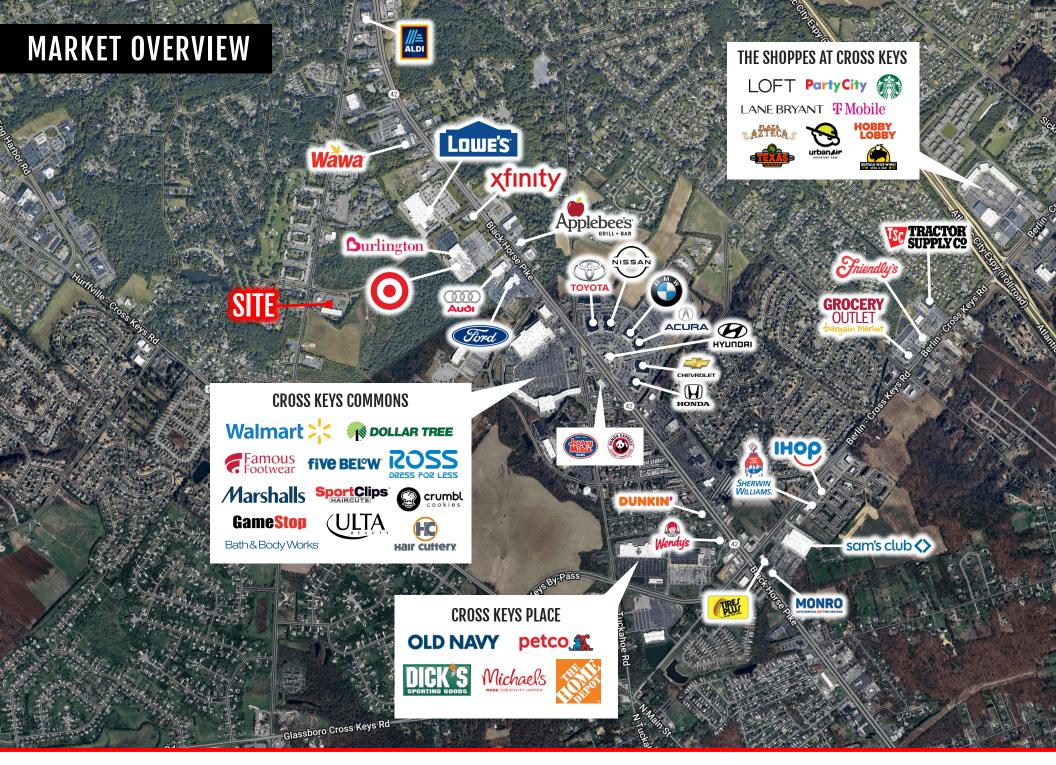

# **PROPERTY OVERVIEW**

Situated on the corner of Fries Mill Road & Waston Drive, just a half a mile from the intersection of Fries Mill Road & Hurffville-Cross Keys Road. Located midway between Virtua Hospital & Kennedy-Jefferson Hospital. Retail nearby includes Target and Lowes Home Improvement. Dense residential, including a garden apartment complex directly across Fries Mill Road.