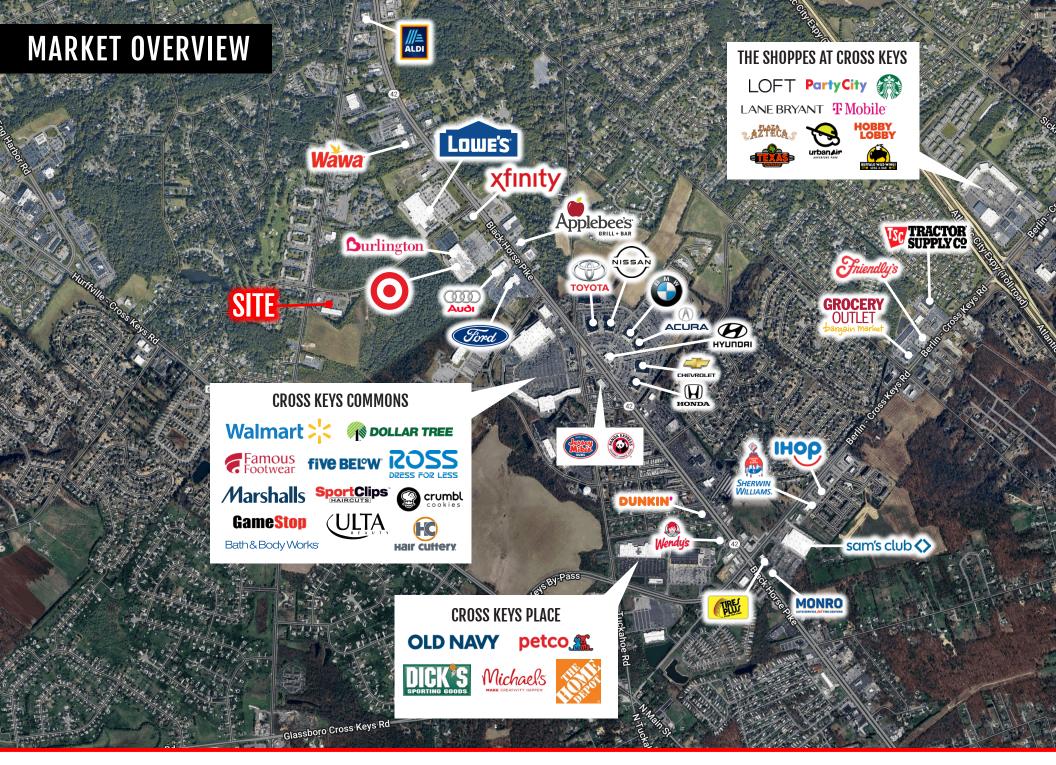

# **PROPERTY OVERVIEW**

Situated on the corner of Fries Mill Road & Waston Drive, just a half a mile from the intersection of Fries Mill Road & Hurffville-Cross Keys Road. Located midway between Virtua Hospital & Kennedy-Jefferson Hospital. Retail nearby includes Target and Lowes Home Improvement. Dense residential, including a garden apartment complex directly across Fries Mill Road.