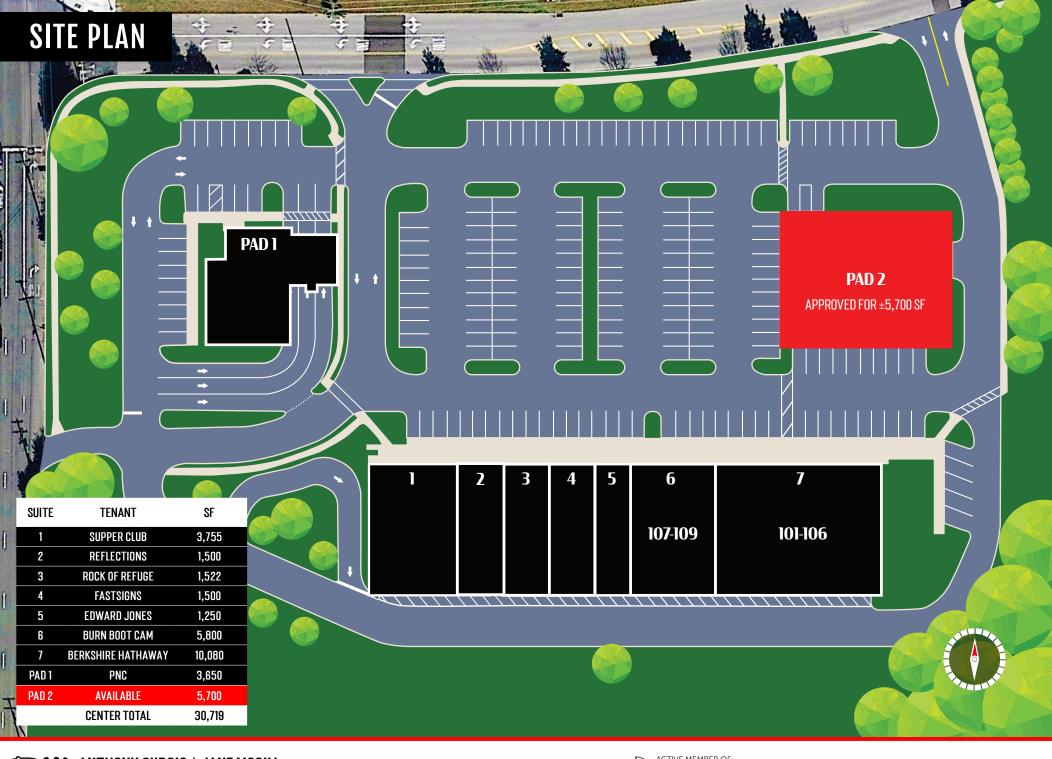

Suite 112 is available, containing 1,500 SF

FRIES MILL RD ±15,000 VPD

Also available is pad site with utilities stubbed-approximately 5,700 SF

| DEMOGRAPHICS             |                  | 1 MILE    | 3 MILE    | 5 MILE    | 10 MIN DT |
|--------------------------|------------------|-----------|-----------|-----------|-----------|
| <b>††††</b> † <b>†</b> † | POPULATION       | 7,326     | 57,605    | 166,545   | 82,632    |
| <b>†</b> † † † †         | TOTAL EMPLOYEES  | 4,069     | 14,311    | 40,805    | 24,279    |
| 1\$11\$118               | AVERAGE HHI      | \$124,855 | \$137,313 | \$121,149 | \$124,955 |
|                          | TOTAL HOUSEHOLDS | 2,827     | 21,011    | 60,702    | 29,469    |