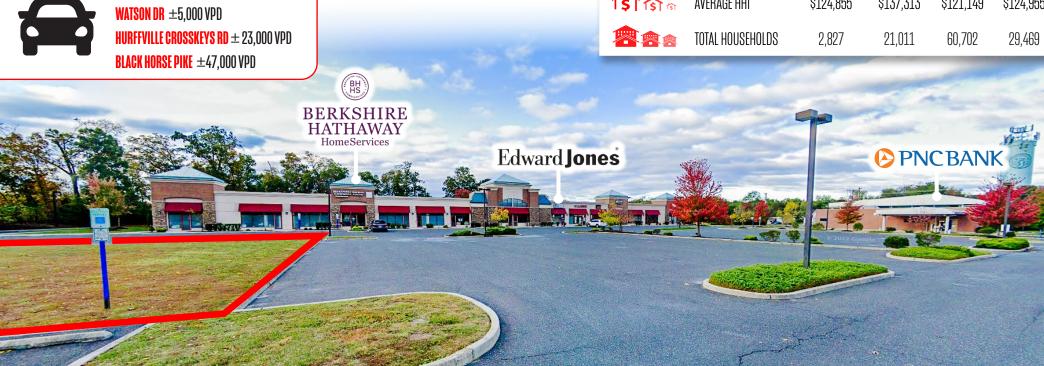

Suite 112 is available, containing 1,500 SF

FRIES MILL RD ±15,000 VPD

Also available is pad site with utilities stubbed-approximately 5,700 SF

| DEMOGRAPHICS             |                  | 1 MILE    | 3 MILE    | 5 MILE    | 10 MIN DT |
|--------------------------|------------------|-----------|-----------|-----------|-----------|
| <b>††††</b> † <b>†</b> † | POPULATION       | 7,326     | 57,605    | 166,545   | 82,632    |
| <b>†</b> † † † †         | TOTAL EMPLOYEES  | 4,069     | 14,311    | 40,805    | 24,279    |
| 1\$11\$118               | AVERAGE HHI      | \$124,855 | \$137,313 | \$121,149 | \$124,955 |
|                          | TOTAL HOUSEHOLDS | 2,827     | 21,011    | 60,702    | 29,469    |