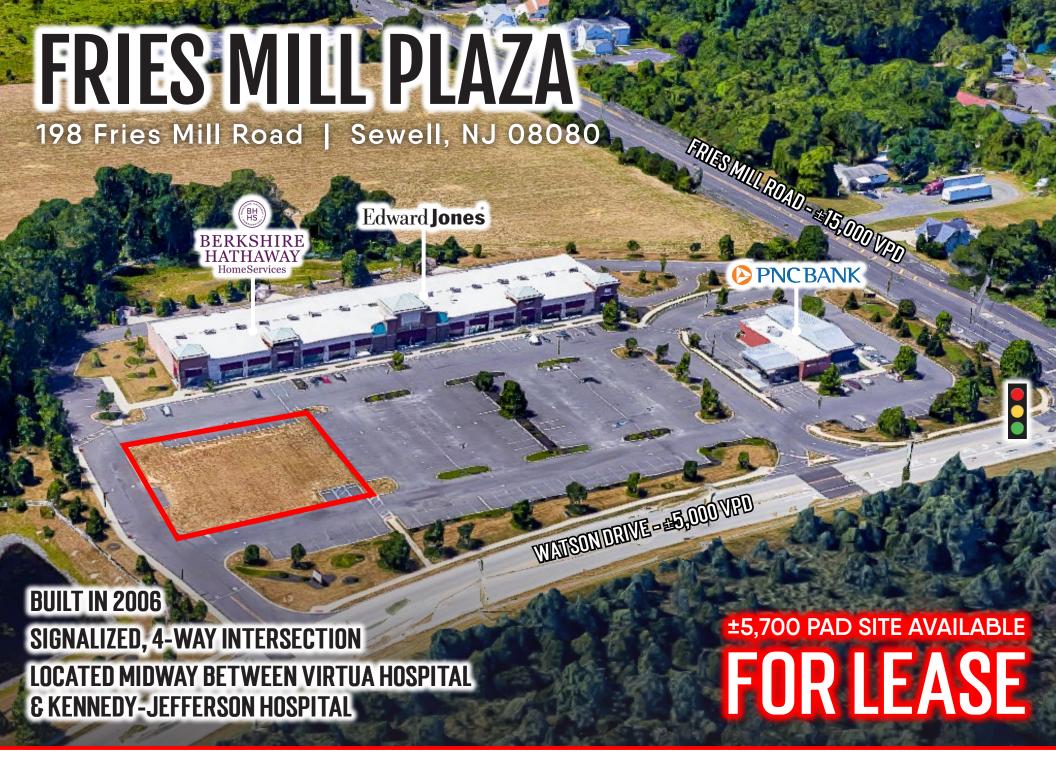

# **PROPERTY OVERVIEW**

Situated on the corner of Fries Mill Road & Waston Drive, just a half a mile from the intersection of Fries Mill Road & Hurffville-Cross Keys Road. Located midway between Virtua Hospital & Kennedy-Jefferson Hospital. Retail nearby includes Target and Lowes Home Improvement. Dense residential, including a garden apartment complex directly across Fries Mill Road.

Suite 112 is available, containing 1,500 SF

FRIES MILL RD ±15,000 VPD

Also available is pad site with utilities stubbed-approximately 5,700 SF

| DEMOGRAPHICS             |                  | 1 MILE    | 3 MILE    | 5 MILE    | 10 MIN DT |
|--------------------------|------------------|-----------|-----------|-----------|-----------|
| <b>††††</b> † <b>†</b> † | POPULATION       | 7,326     | 57,605    | 166,545   | 82,632    |
| <b>†</b> † † † †         | TOTAL EMPLOYEES  | 4,069     | 14,311    | 40,805    | 24,279    |
| 1\$11\$118               | AVERAGE HHI      | \$124,855 | \$137,313 | \$121,149 | \$124,955 |
|                          | TOTAL HOUSEHOLDS | 2,827     | 21,011    | 60,702    | 29,469    |