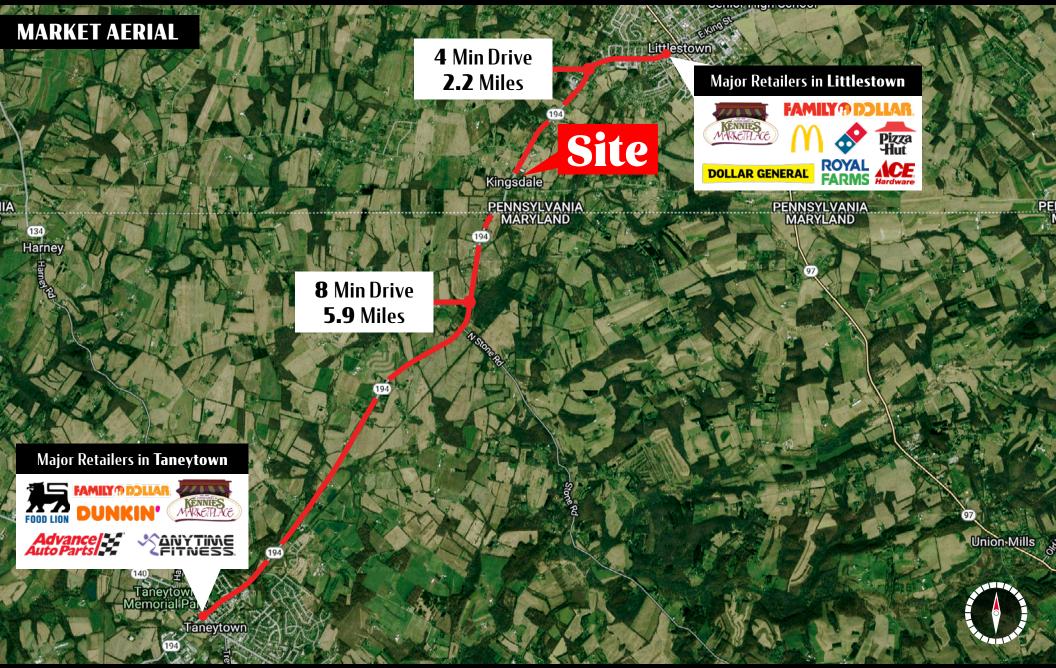

## Georgetown Road Littlestown, PA | 17340

for Sale

This property is six acres of residential zoned land, located in Germany Township, Adams County. The property has been and is currently being farmed. The zoning permits single family residential, church and day care uses. Subdivision may be possible, but lots would be a minimum of 1 acre. The property would need well and septic. List price is \$189,000.