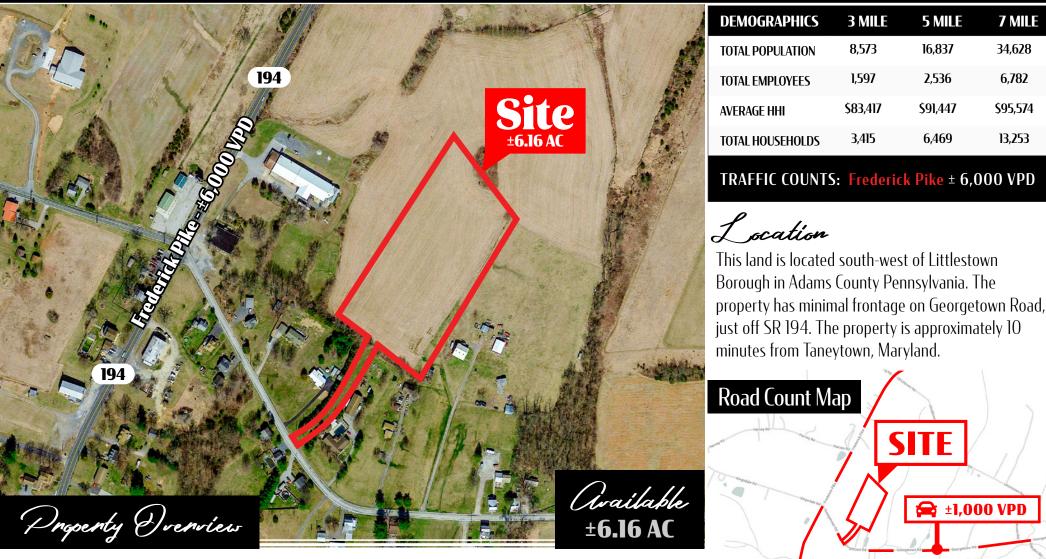

## Georgetown Road Littlestown, PA | 17340

for Sale

This property is six acres of residential zoned land, located in Germany Township, Adams County. The property has been and is currently being farmed. The zoning permits single family residential, church and day care uses. Subdivision may be possible, but lots would be a minimum of 1 acre. The property would need well and septic. List price is \$189,000.

🚘 ±6,000 VPD