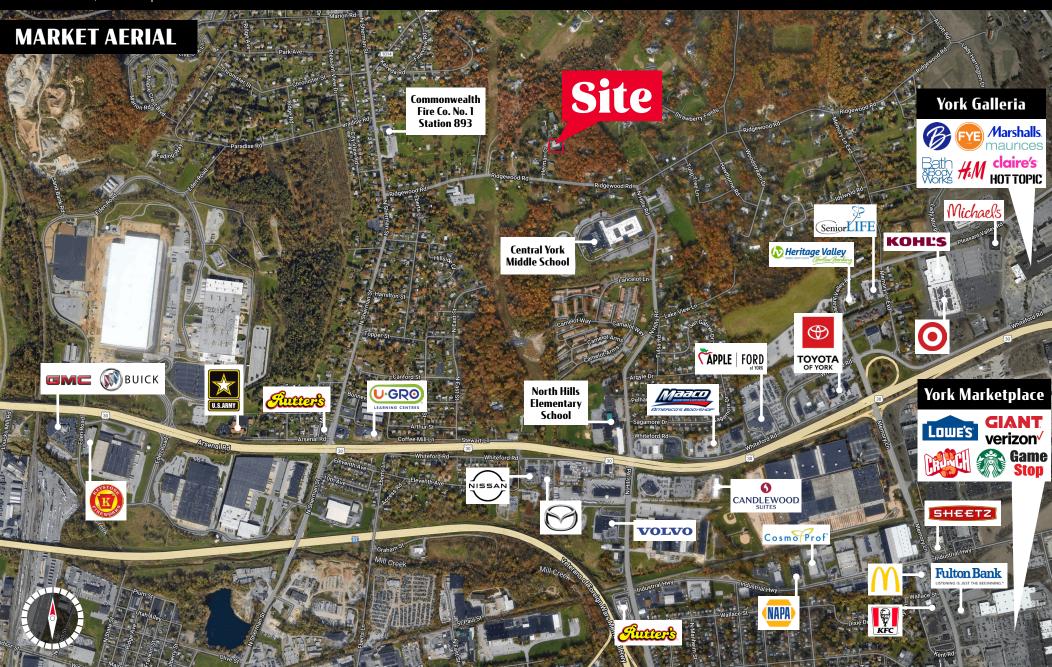

## 2091 Herman Court York, PA | 17406

**2091 Herman Court** is a 7,060 square foot building for sale in York, PA. It sits on 1.74 acres of land. This was formerly an assisted living facility but would also be a good opportunity for an office or medical use. This site is ideally located near Route 30 and Mount Zion Road (Route 24), giving it easy access to the corridor. Nearby you will find Central Middle School, Harley Davidson Operations, Galleria Mall, and Hollywood Casino, to name a few.