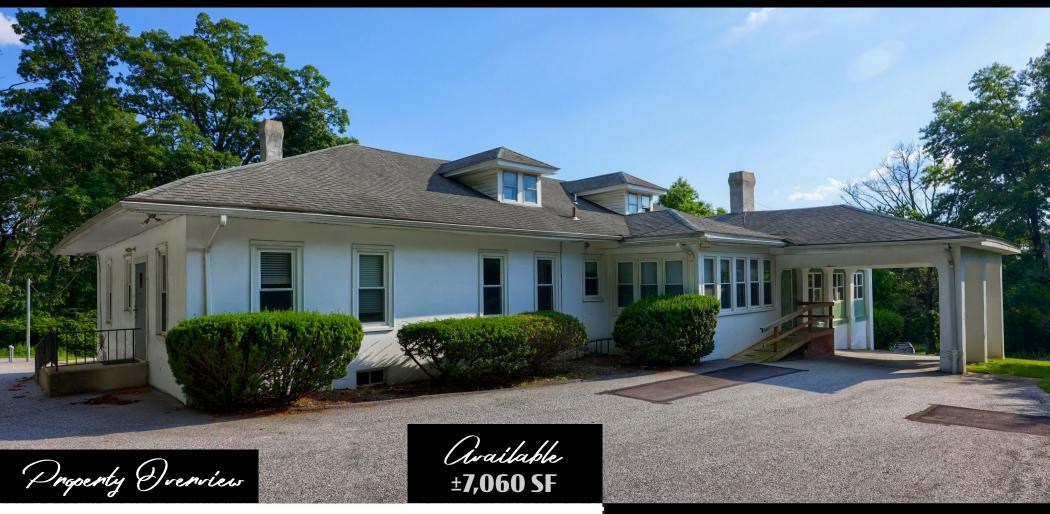

## 2091 Herman Court York, PA | 17406

**2091 Herman Court** is a 7,060 square foot building for sale in York, PA. It sits on 1.74 acres of land. This was formerly an assisted living facility but would also be a good opportunity for an office or medical use. This site is ideally located near Route 30 and Mount Zion Road (Route 24), giving it easy access to the corridor. Nearby you will find Central Middle School, Harley Davidson Operations, Galleria Mall, and Hollywood Casino, to name a few.