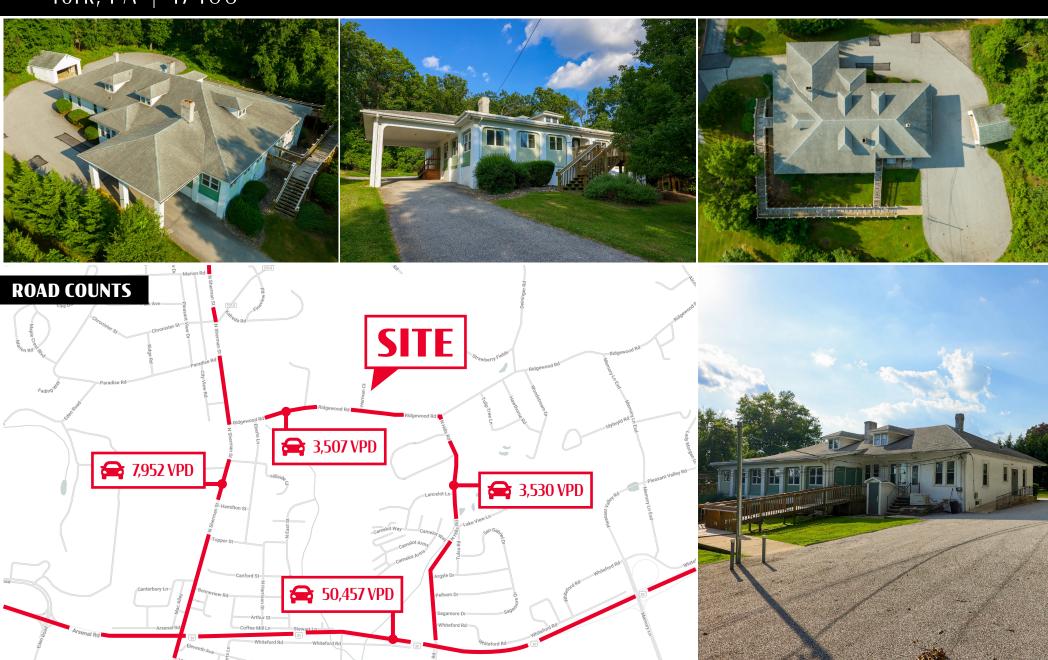

## 2091 Herman Court York, PA | 17406

**2091 Herman Court** is a 7,060 square foot building for sale in York, PA. It sits on 1.74 acres of land. This was formerly an assisted living facility but would also be a good opportunity for an office or medical use. This site is ideally located near Route 30 and Mount Zion Road (Route 24), giving it easy access to the corridor. Nearby you will find Central Middle School, Harley Davidson Operations, Galleria Mall, and Hollywood Casino, to name a few.