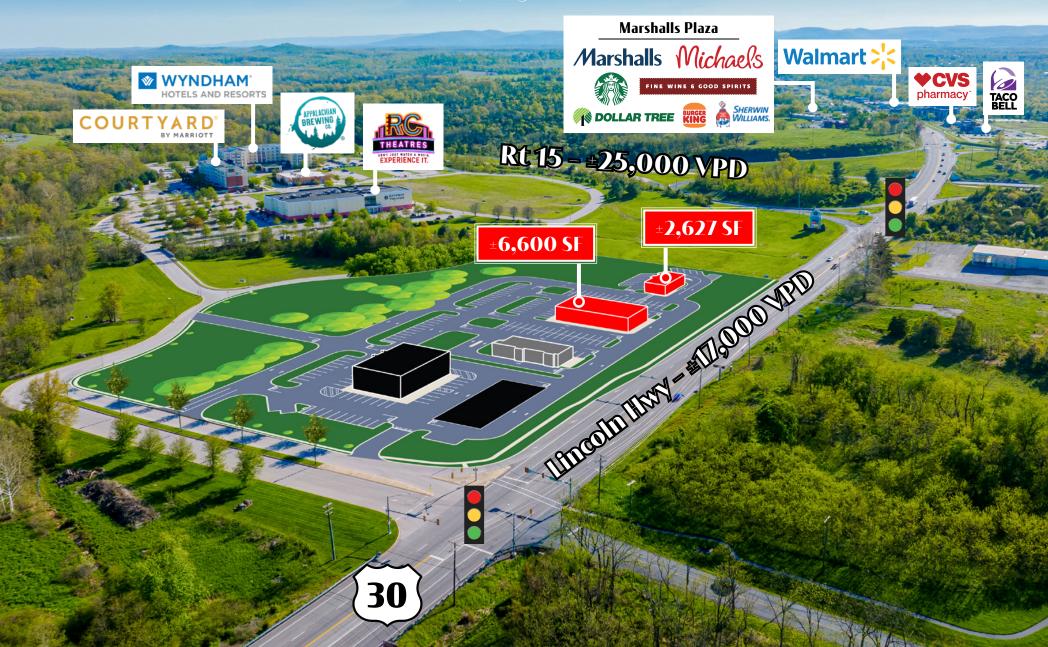

## Property Overview

The corner of Route 30 (also known as Lincoln Hwy) and Gateway Blvd. is a development opportunity for sale or lease in Gettysburg, PA. The site sits at a signalized intersection. Other nearby traffic generating sources include major employers like WellSpan Adams Heath Center, ACNB Bank Operations Center, Renn Kirby Chevrolet Buick, and Adams Endocrinology Associates. This is a high visibility and exposure opportunity for a retail, medical, or restaurant user that is looking to break into this market.

TRAFFIC COUNTS:
Lincoln Hwy ± 17,000 VPD | Rt 15 ± 25,000 VPD

### Location

This site is ideally located on Route 30, with close proximately to the Route 15 ramp. National retailers in the area include Walmart, Starbucks, Giant, Dollar Tree, and Tractor Supply. The site is also surrounded by a handful of hotels like Sleep Inn & Suites, Wyndham, Courtyard by Marriott, Hampton Inn, Super 8 and Hilton Garden. Right down the street you will find Downtown Gettysburg and Gettysburg College, which is home to approximately 2,600 students.