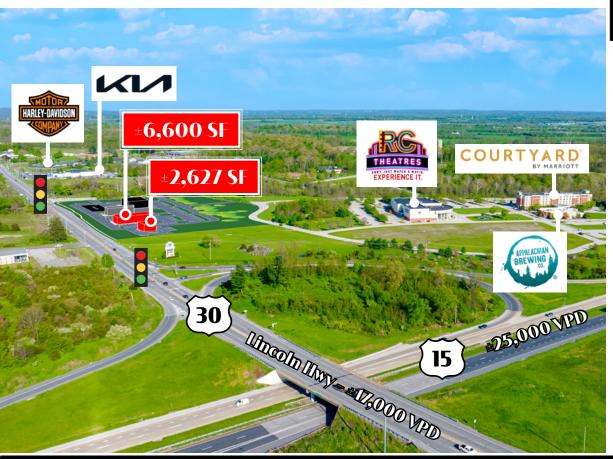

## Property Overview

The corner of Route 30 (also known as Lincoln Hwy) and Gateway Blvd. is a development opportunity for sale or lease in Gettysburg, PA. The site sits at a signalized intersection. Other nearby traffic generating sources include major employers like WellSpan Adams Heath Center, ACNB Bank Operations Center, Renn Kirby Chevrolet Buick, and Adams Endocrinology Associates. This is a high visibility and exposure opportunity for a retail, medical, or restaurant user that is looking to break into this market.

TRAFFIC COUNTS:
Lincoln Hwy ± 17,000 VPD | Rt 15 ± 25,000 VPD

### Location

This site is ideally located on Route 30, with close proximately to the Route 15 ramp. National retailers in the area include Walmart, Starbucks, Giant, Dollar Tree, and Tractor Supply. The site is also surrounded by a handful of hotels like Sleep Inn & Suites, Wyndham, Courtyard by Marriott, Hampton Inn, Super 8 and Hilton Garden. Right down the street you will find Downtown Gettysburg and Gettysburg College, which is home to approximately 2,600 students.