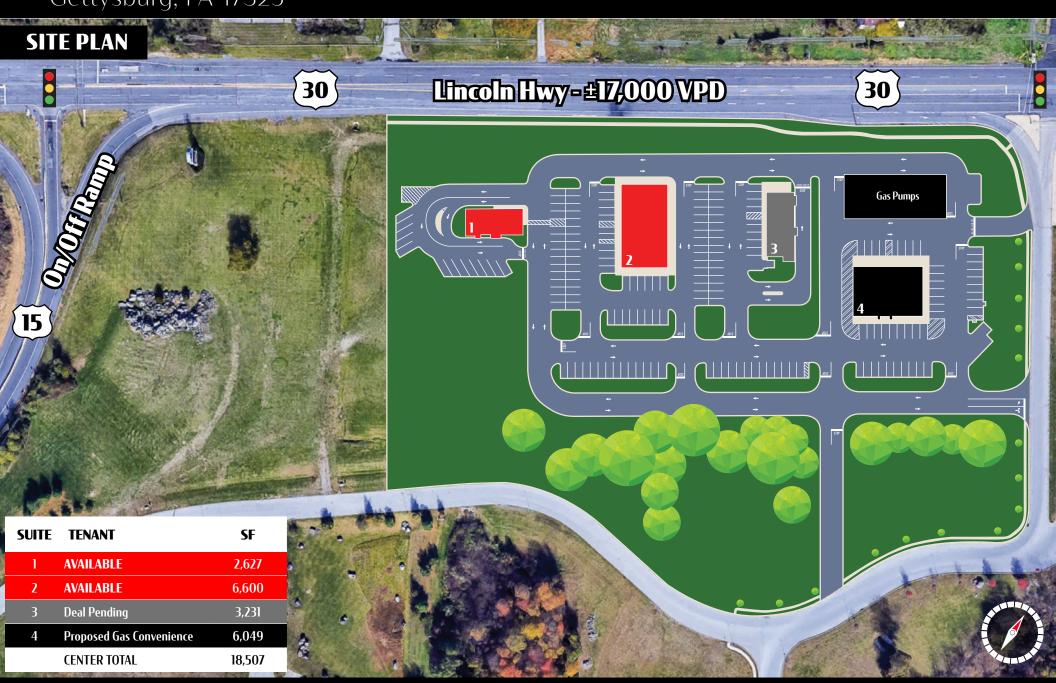

## Property Overview

The corner of Route 30 (also known as Lincoln Hwy) and Gateway Blvd. is a development opportunity for sale or lease in Gettysburg, PA. The site sits at a signalized intersection. Other nearby traffic generating sources include major employers like WellSpan Adams Heath Center, ACNB Bank Operations Center, Renn Kirby Chevrolet Buick, and Adams Endocrinology Associates. This is a high visibility and exposure opportunity for a retail, medical, or restaurant user that is looking to break into this market.

TRAFFIC COUNTS:
Lincoln Hwy ± 17,000 VPD | Rt 15 ± 25,000 VPD