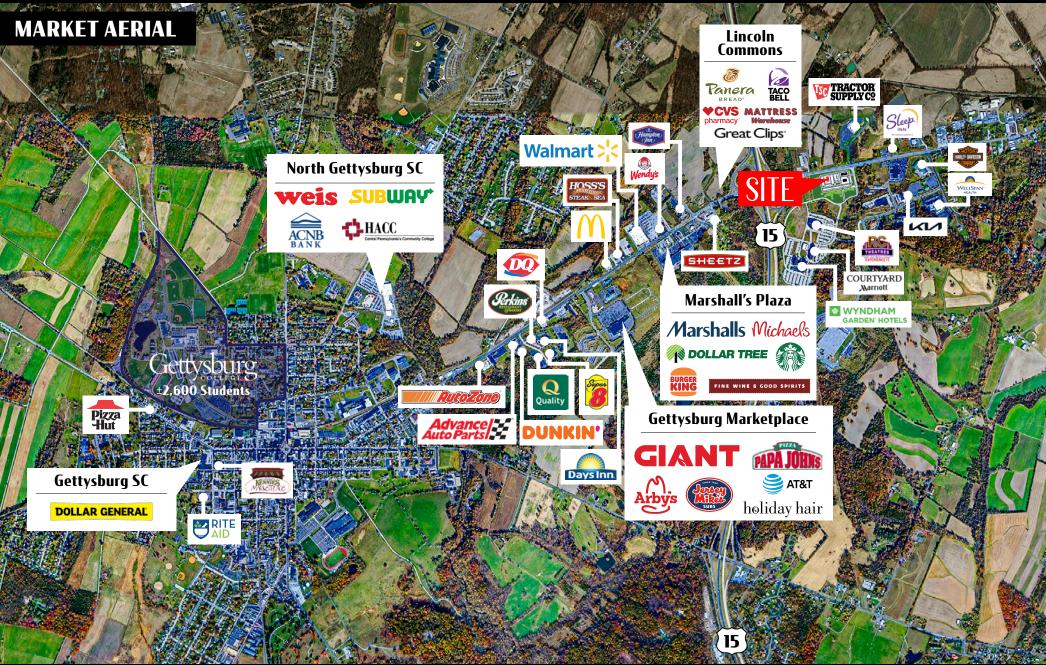

### Location

This site is ideally located on Route 30, with close proximately to the Route 15 ramp. National retailers in the area include Walmart, Starbucks, Giant, Dollar Tree, and Tractor Supply. The site is also surrounded by a handful of hotels like Sleep Inn & Suites, Wyndham, Courtyard by Marriott, Hampton Inn, Super 8 and Hilton Garden. Right down the street you will find Downtown Gettysburg and Gettysburg College, which is home to approximately 2,600 students.

### Trade Area

Adding to the stability of this project are the demographics for a 20-mile drivetime radius. There are 63,335 people within 24,476 households with an annual average income on \$83,557. The 10-mile radius demographics are even stronger showing 71,289 people within 28,056 households with an average annual income of \$82,214. The exposure to the site is also attributed to the  $\pm$  2,500 businesses and  $\pm$  26,000 employees in the area.