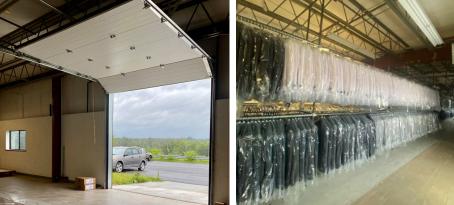

## 300 Shadylane Or Philipsburg, PA 16866

For **Lease** ± 800 – 6,030 SF

| WAREHOUSE SPACES                       | TENANT    | SF    |
|----------------------------------------|-----------|-------|
| Warehouse/Flex/Office Space            | AVAILABLE | 5,375 |
| Warehouse Space (Coming 10/1)          | AVAILABLE | 6,030 |
| Warehouse Space (Stand-Alone Building) | AVAILABLE | 800   |

## 300 Shadylane Or Philipsburg, PA 16866

For **Lease** ± 800 – 6,030 SF