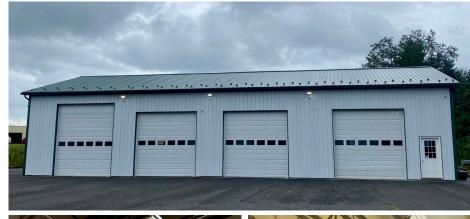

## 300 Shadylane Or

± 800 - 6,030 SF
Warehouse Space

There is also a stand-alone industrial building that has 4 over-head doors. There is 800 SF available with .75 acres of paved laydown space. There is three-phase electricity and access to a forklift onsite. Take advantage of the flexible terms and affordable pricing for your company or for the local community member needing some additional space. Perfect for the hobbyist who is running out of room in their home or the company needing an office, warehouse, and/or light industry space. Common restrooms are available.