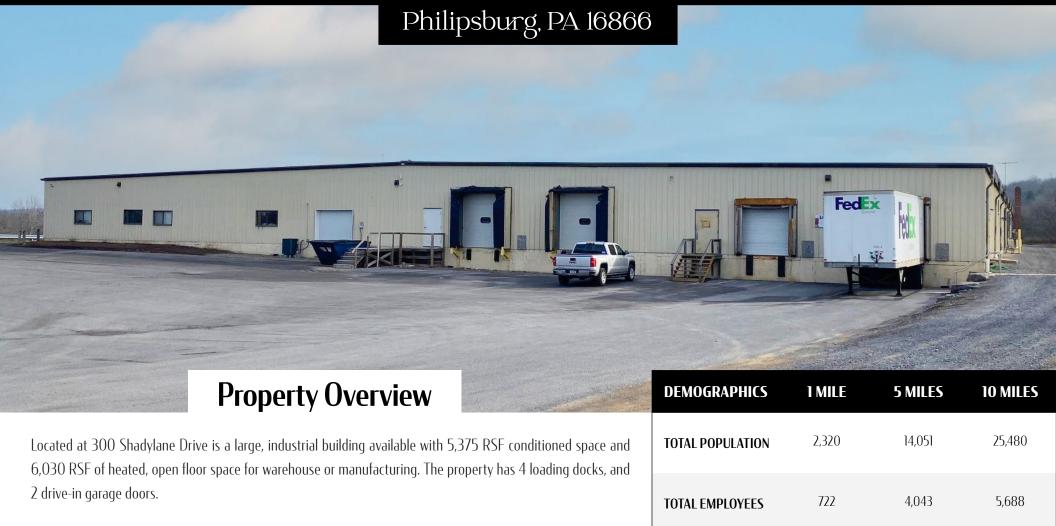

## 300 Shadylane Or Philipsburg, PA 16866

For **Lease** ± 800 – 6,030 SF

| WAREHOUSE SPACES                       | TENANT    | SF    |
|----------------------------------------|-----------|-------|
| Warehouse/Flex/Office Space            | AVAILABLE | 5,375 |
| Warehouse Space (Coming 10/1)          | AVAILABLE | 6,030 |
| Warehouse Space (Stand-Alone Building) | AVAILABLE | 800   |

## 300 Shadylane Or Philipsburg, PA 16866

For **Lease** ± 800 – 6,030 SF