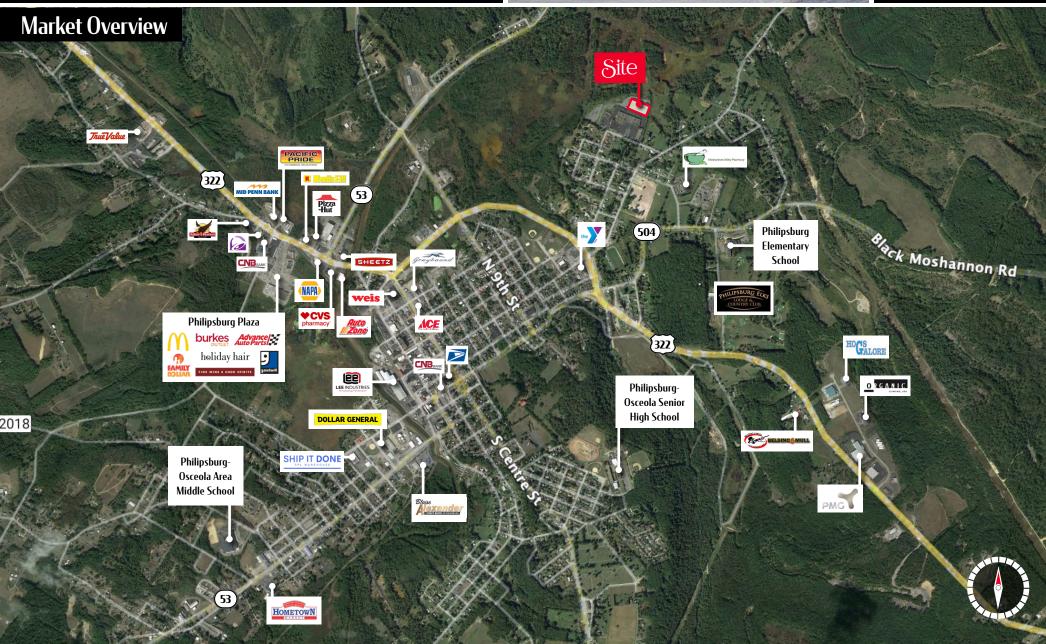

## 300 Shadylane Or Philipsburg, PA 16866

For **Lease** ± 800 – 6,030 SF

| WAREHOUSE SPACES                       | TENANT    | SF    |
|----------------------------------------|-----------|-------|
| Warehouse/Flex/Office Space            | AVAILABLE | 5,375 |
| Warehouse Space (Coming 10/1)          | AVAILABLE | 6,030 |
| Warehouse Space (Stand-Alone Building) | AVAILABLE | 800   |

## 300 Shadylane Or Philipsburg, PA 16866

For **Lease** ± 800 – 6,030 SF