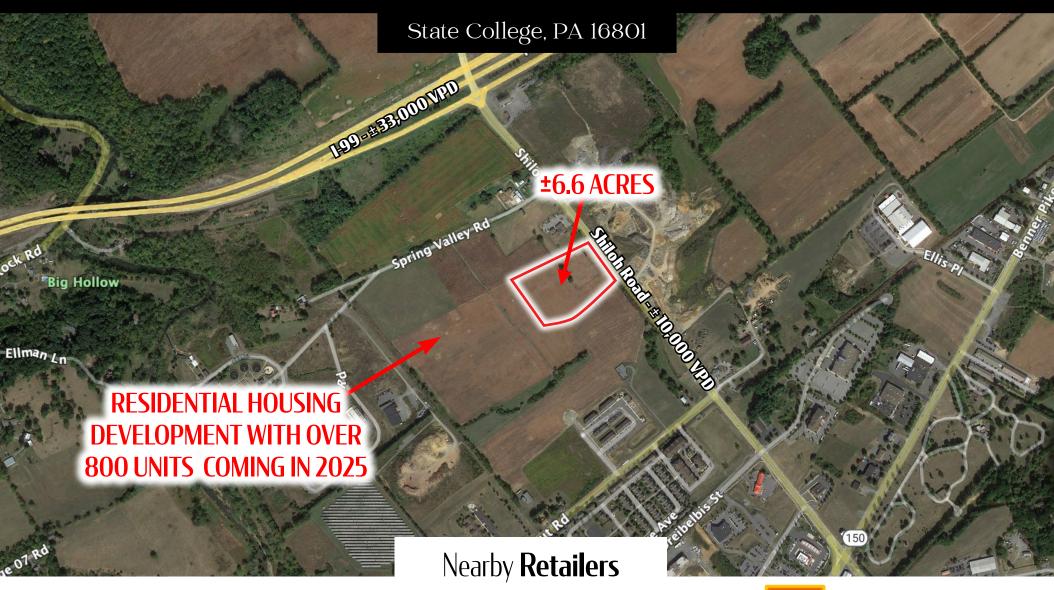

## **Property Overview**

Join this hot corridor for development. Purchase ±6.6 acres just off I-99 at the Shiloh exit, which is a major corridor into State College from the east. The lot has frontage along Shiloh Rd (10,000 VPD) and is a prime location for a hotel, restaurant, or other commercial use. The trade area already has plenty of house tops, but a new residential development is underway for the neighboring 40 acres, which will includes over 800 units. Other developments for this corridor are planned, including a hotel, Jersey Mikes, and more.

TRAFFIC COUNTS: Shiloh Road ± 10,000 VPD

# 1001 Shiloh Road

State College, PA 16801

For Sale/Lease ± 6.6 AC