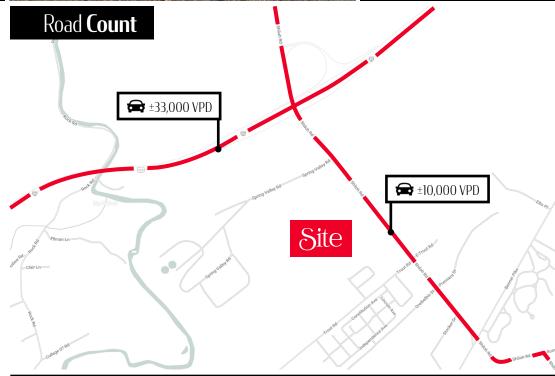

establishments, high education, and light manufacturing. The property is surrounded by other commercial and multifamily developments. There are spectacular views of the State College skyline, including Beaver Stadium and the mountains, making it the perfect location for new development in Happy Valley.

### **Location Overview**

Located just off the Shiloh exit from I-99, which is a major throughway into State College to Penn State University from I-99 East. The land is in College Township, which is the home to Nittany Mall, Wal-Mart, Barnes & Noble, Sam's Club, Sheetz, hotels, a movie theater, Aldi, and more retailers coming soon. I-99 is a busy travel corridor with over 33,000 cars per day. The property is also convenient to the I-80 and Rt 322 interchanges.



For Sale/Lease ± 6.6 AC



| DEMOGRAPHICS     | 1 MILE   | 5 MILES  | 10 MILES |
|------------------|----------|----------|----------|
| TOTAL POPULATION | 1,273    | 79,274   | 128,216  |
| TOTAL EMPLOYEES  | 1,628    | 30,010   | 48,659   |
| AVERAGE HHI      | \$79,668 | \$58,110 | \$67,360 |
| TOTAL HOUSEHOLDS | 529      | 26,492   | 47,401   |

TRAFFIC COUNTS: Shiloh Road ± 10,000 VPD





# 1001 Shiloh Road

State College, PA 16801



For Sale/Lease ± 6.6 AC





# About Bennett Williams



Since its founding in 1956, Bennett Williams Commercial, Inc. has offered full Commercial Real Estate services to the Central Pennsylvania region and beyond. We have served thousands of commercial, industrial and retail clients as we have grown in size and reputation. With our team of both experienced and knowledgeable ex