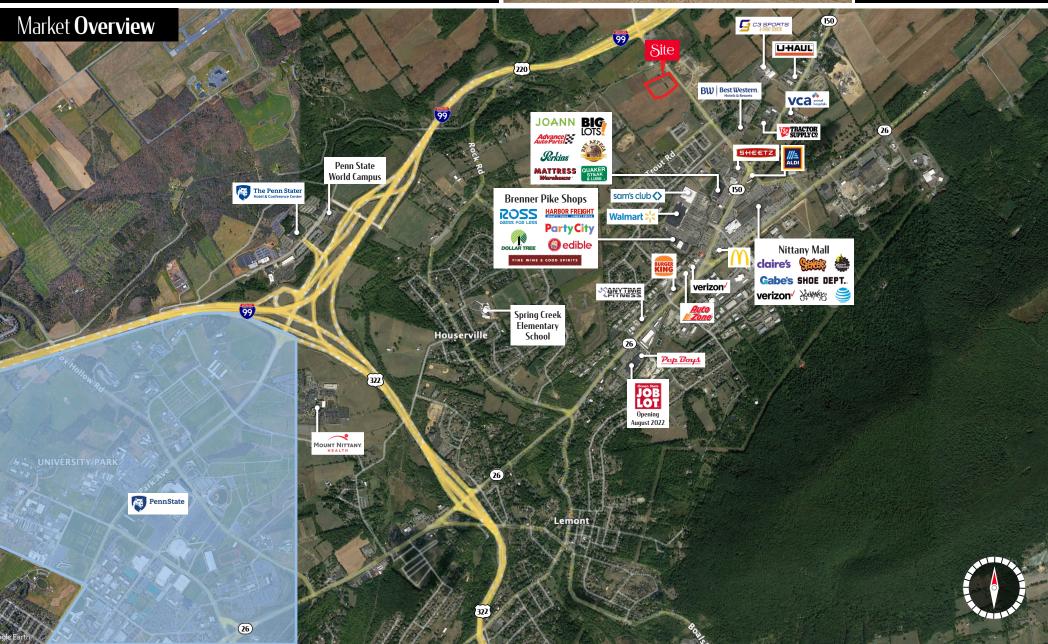

### **Location Overview**

Located just off the Shiloh exit from I-99, which is a major throughway into State College to Penn State University from I-99 East. The land is in College Township, which is the home to Nittany Mall, Wal-Mart, Barnes & Noble, Sam's Club, Sheetz, hotels, a movie theater, Aldi, and more retailers coming soon. I-99 is a busy travel corridor with over 33,000 cars per day. The property is also convenient to the I-80 and Rt 322 interchanges.