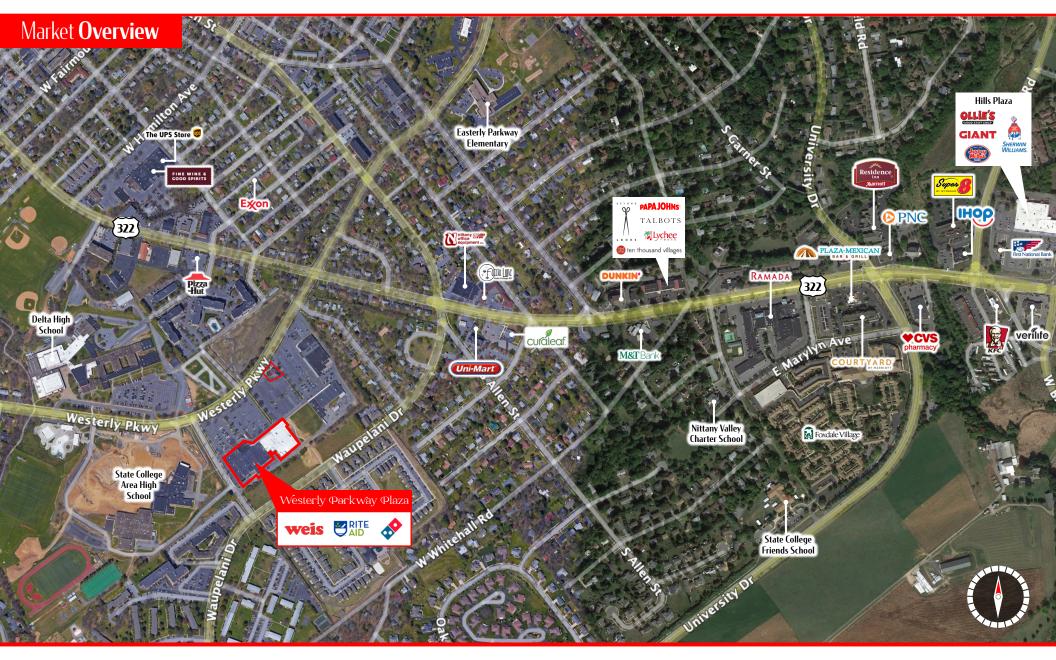

## Property **Overview**

Need an affordable in-line space? Join **Westerly Parkway Plaza**—a busy, retail plaza with visibility from South Atherton! There is endless parking as well as strong, national, and local co-tenants such as Weis Market, Crunch Fitness, Domino's Pizza, Toasted Bagel Café, and more.

Outparcel for lease : ± 1-acre outparcel available for lease, which is perfect for a quick-service restaurant, bank, or small retailer. It can be a redevelopment site or retrofit the existing 1975-sf building. Available 10/1/26.

## Location **Overview**

The plaza is located only 1 mile from Penn State University and within the State College Borough. It is on a prominent thoroughfare, just off South Atherton. The plaza is across the street from the State College Area High School and is surrounded by high-end student housing along with many housetops.

| DEMOGRAPHICS                                 | 1 MILE   | 5 MILES  | 10 MILES |
|----------------------------------------------|----------|----------|----------|
| TOTAL POPULATION                             | 22,804   | 89,653   | 120,172  |
| TOTAL EMPLOYEES                              | 7,733    | 37,810   | 47,003   |
| AVERAGE HHI                                  | \$44,398 | \$64,387 | \$68,426 |
| TOTAL HOUSEHOLDS                             | 9.949    | 32,980   | 43,962   |
| TRAFFIC COUNTS: Westerly Parkway ± 4,800 VPD |          |          |          |