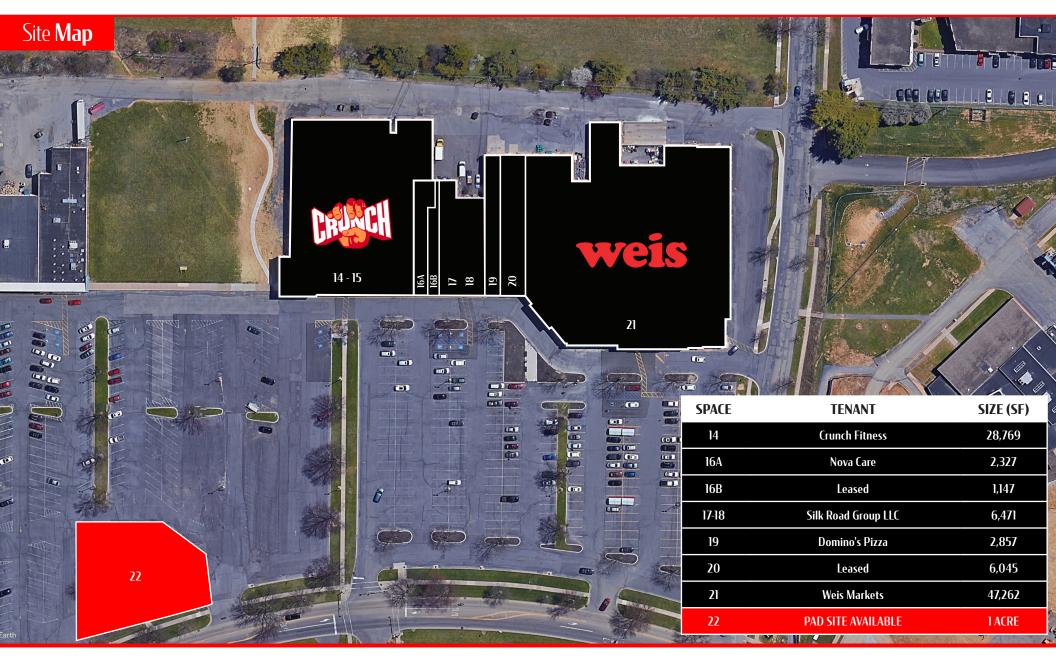

## Property **Overview**

Need an affordable in-line space? Join **Westerly Parkway Plaza**—a busy, retail plaza with visibility from South Atherton! There is endless parking as well as strong, national, and local co-tenants such as Weis Market, Crunch Fitness, Domino's Pizza, Toasted Bagel Café, and more.

Outparcel for lease : ± 1-acre outparcel available for lease, which is perfect for a quick-service restaurant, bank, or small retailer. It can be a redevelopment site or retrofit the existing 1975-sf building. Available 10/1/26.