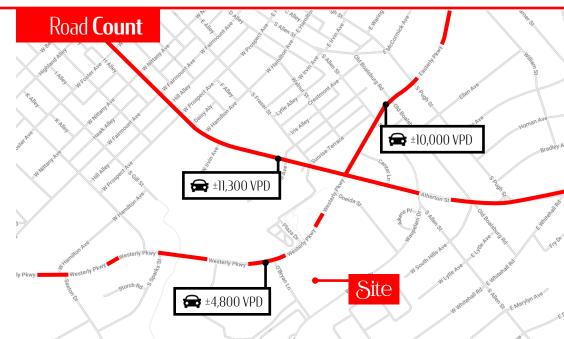

| DEMOGRAPHICS                                 | 1 MILE   | 5 MILES  | 10 MILES |
|----------------------------------------------|----------|----------|----------|
| TOTAL POPULATION                             | 22,804   | 89,653   | 120,172  |
| TOTAL EMPLOYEES                              | 7,733    | 37,810   | 47,003   |
| AVERAGE HHI                                  | \$44,398 | \$64,387 | \$68,426 |
| TOTAL HOUSEHOLDS                             | 9.949    | 32,980   | 43,962   |
| TRAFFIC COUNTS: Westerly Parkway ± 4,800 VPD |          |          |          |