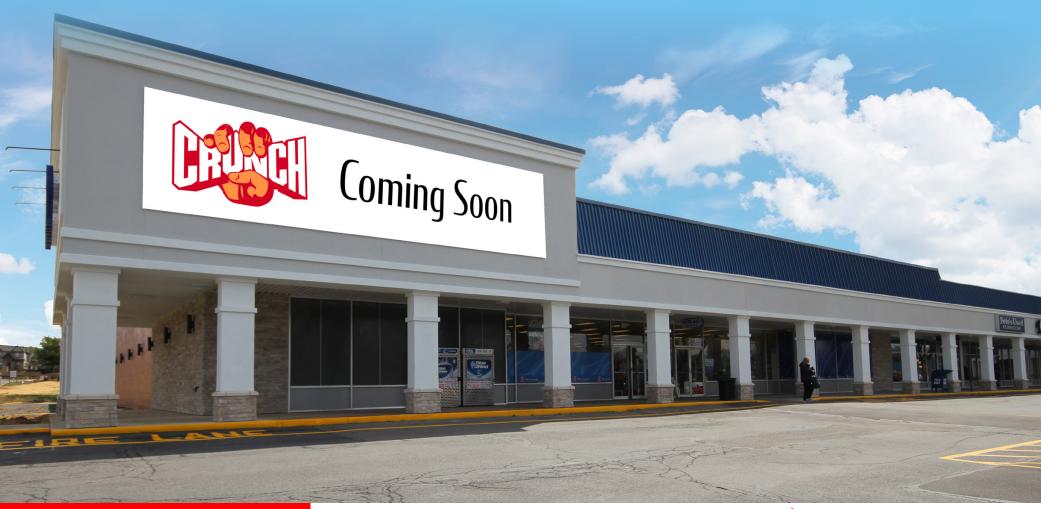

## Property **Overview**

Need an affordable in-line space? Join **Westerly Parkway Plaza**—a busy, retail plaza with visibility from South Atherton! There is endless parking as well as strong, national, and local co-tenants such as Weis Market, Crunch Fitness, Domino's Pizza, Toasted Bagel Café, and more.

Outparcel for lease : ± 1-acre outparcel available for lease, which is perfect for a quick-service restaurant, bank, or small retailer. It can be a redevelopment site or retrofit the existing 1975-sf building. Available 10/1/26.