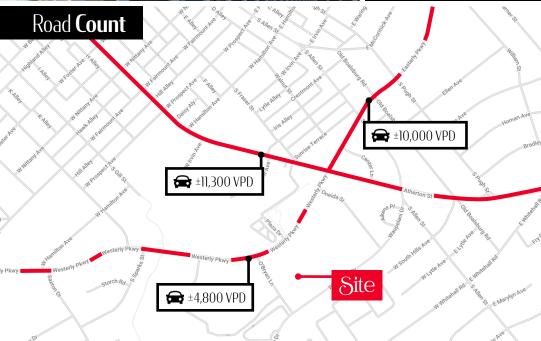

space? Join **Westerly Parkway Plaza**—a busy, retail plaza with visibility from South Atherton! There is endless parking as well as strong, national, and local co-tenants such as Weis Market, Rite Aid, Domino's Pizza, Mr. Sticky's, The Great Greek Mediterranean Grill, Toasted Bagel Café, and more. Several space options to choose from. Landlord willing to offer a tenant improvement allowance that is based upon the lease terms.



#### Location **Overview**

The plaza is located only 1 mile from Penn State University and within the State College Borough. It is on a prominent thoroughfare, just off South Atherton. The plaza is across the street from the State College Area High School and is surrounded by high-end student housing along with many housetops.



For **Lease** ± 1,147–6,562 SF



| DEMOGRAPHICS     | 1 MILE   | 5 MILES  | 10 MILES |
|------------------|----------|----------|----------|
| TOTAL POPULATION | 22,804   | 89,653   | 120,172  |
| TOTAL EMPLOYEES  | 7,733    | 37,810   | 47,003   |
| AVERAGE HHI      | \$44,398 | \$64,387 | \$68,426 |
| TOTAL HOUSEHOLDS | 9.949    | 32,980   | 43,962   |

**TRAFFIC COUNTS:** Westerly Parkway ± 4,800 VPD





## Westerly Parkway Plaza

418 Westerly Pkwy State College, PA 16801



For **Lease** ± 1,147–6,562 SF







## Westerly Parkway Plaza

418 Westerly Pkwy State College, PA 16801



For **Lease** ± 1,147–6,562 SF





# About Bennett Williams



Since its founding in 1956, Bennett Williams Commercial, Inc. has offered full Commercial Real Estate services to the Central Pennsylvania region and beyond. We have served