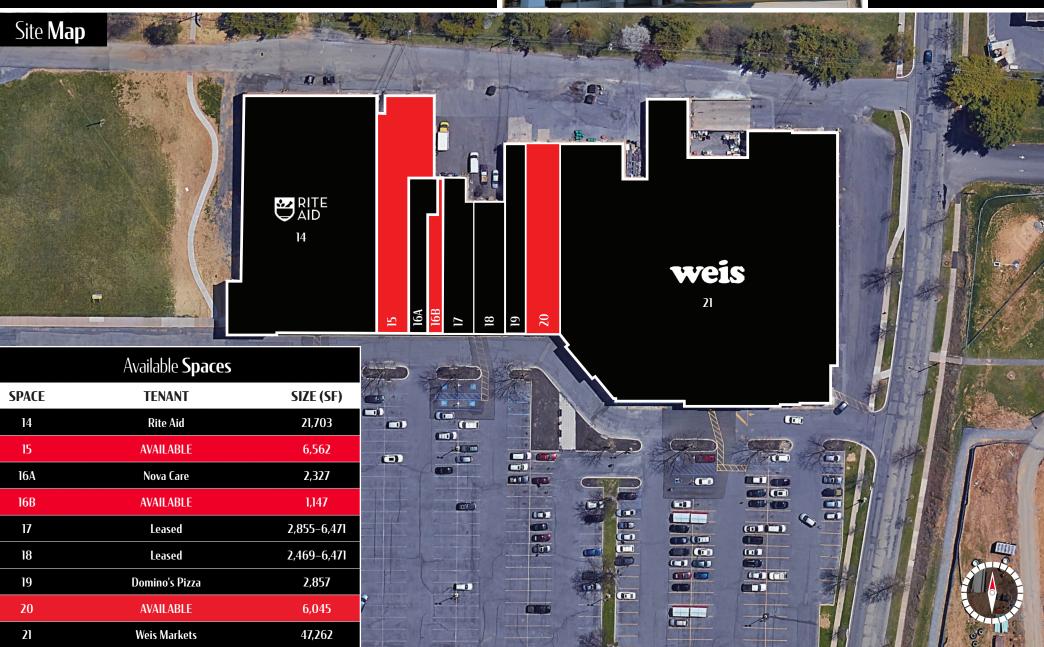

# For Lease Westerly Parkway Plaza ±1,147-6,562 SF

For **Lease** ± 1,147–6,562 SF

| DEMOGRAPHICS     | 1 MILE   | 5 MILES  | 10 MILES |
|------------------|----------|----------|----------|
| TOTAL POPULATION | 22,804   | 89,653   | 120,172  |
| TOTAL EMPLOYEES  | 7,733    | 37,810   | 47,003   |
| AVERAGE HHI      | \$44,398 | \$64,387 | \$68,426 |
| TOTAL HOUSEHOLDS | 9.949    | 32,980   | 43,962   |