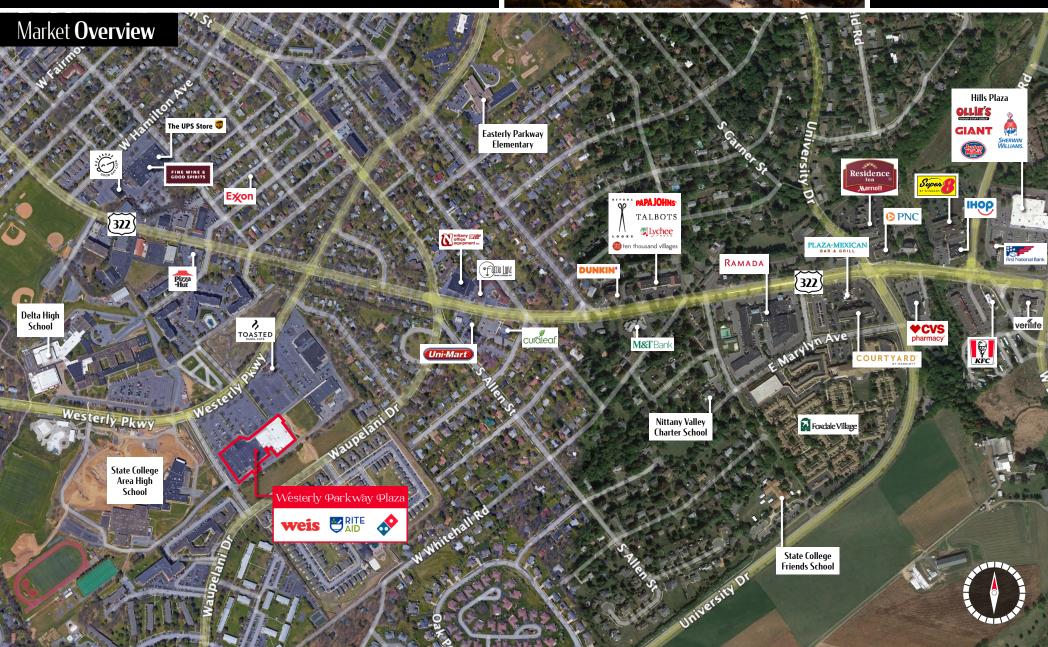

#### Location **Overview**

The plaza is located only 1 mile from Penn State University and within the State College Borough. It is on a prominent thoroughfare, just off South Atherton. The plaza is across the street from the State College Area High School and is surrounded by high-end student housing along with many housetops.