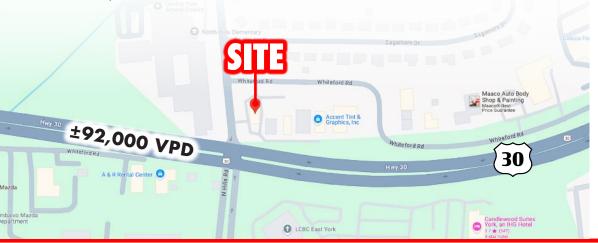

# PROPERTY OVERVIEW

1701 Whiteford Road is a retail space for lease, along Route 30 in York, PA. The site benefits from high visibility and great exposure, easy access, ample parking, and signage.

**ROUTE 30: 92,000 VPD** N HILLS RD: 22,000 VPD

±600 SF

The site is ideally situated on the fully signalized intersection of Whiteford Road and Route 30. Along this corridor you will also find traffic generating businesses like Apple Ford, Toyota of York, Harley Davidson Operations, Graham Packaging, and Hollywood Casino, just to name a few. Major National Retailers in the area include Target, Marshalls, Dick's Sporting Goods, ULTA, Best Buy, and many others.