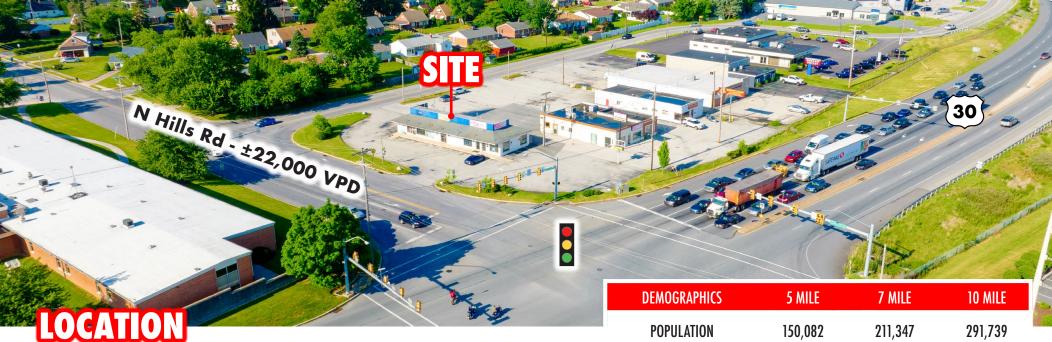

# TRADE AREA

Adding to the stability of the market are the demographics for a 10-mile radius. Within this radius, you will find 291,739 people in 115,141 households, with an average annual income of \$102,500 a year. The daily traffic is not only attributed to the residential population, but also the 8,559 businesses and 109,025 employees in the same 10-mile radius.