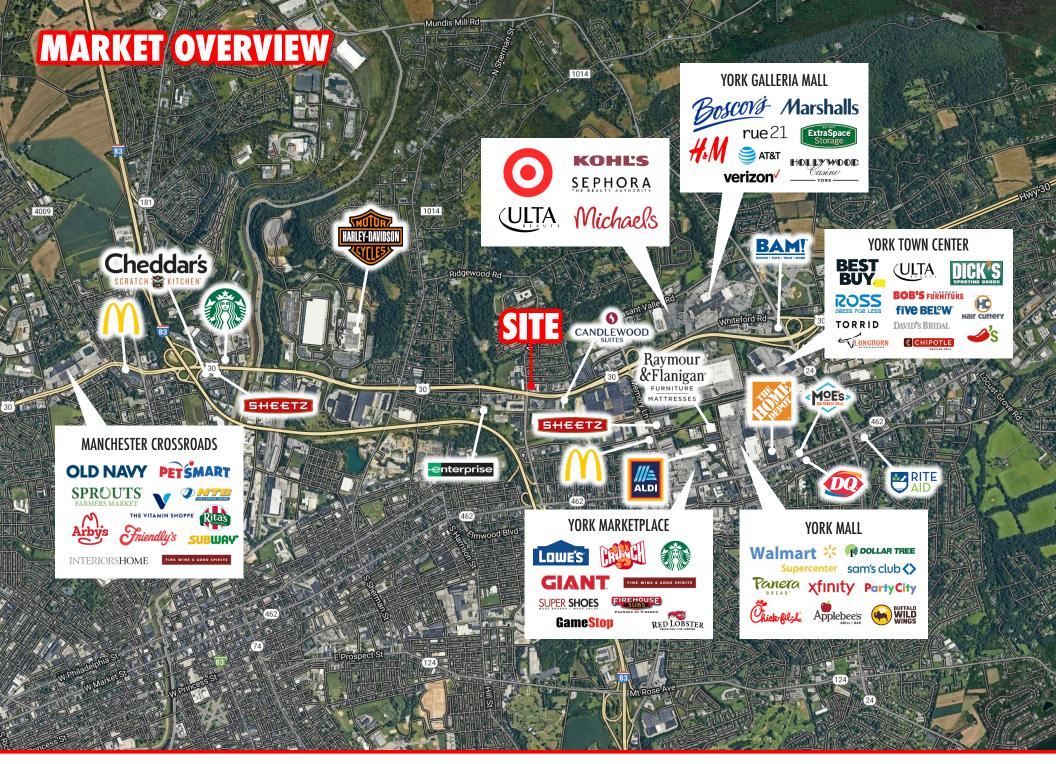

±600 SF

The site is ideally situated on the fully signalized intersection of Whiteford Road and Route 30. Along this corridor you will also find traffic generating businesses like Apple Ford, Toyota of York, Harley Davidson Operations, Graham Packaging, and Hollywood Casino, just to name a few. Major National Retailers in the area include Target, Marshalls, Dick's Sporting Goods, ULTA, Best Buy, and many others.