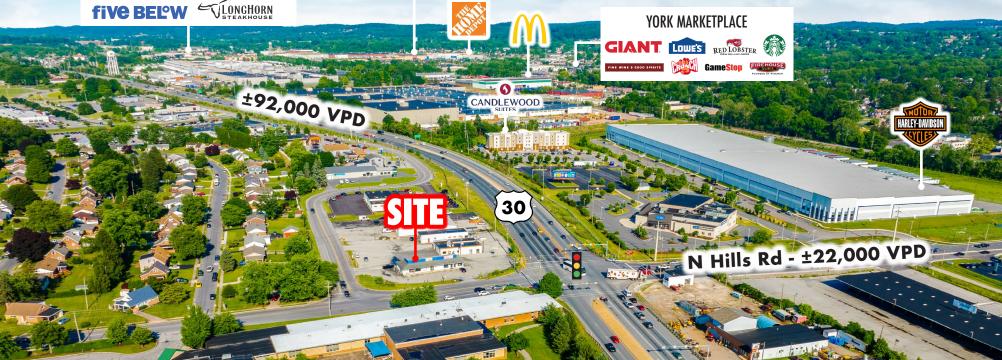

# PROPERTY OVERVIEW

1701 Whiteford Road is a retail space for lease, along Route 30 in York, PA. The site benefits from high visibility and great exposure, easy access, ample parking, and signage.

**ROUTE 30: 92,000 VPD** N HILLS RD: 22,000 VPD

±600 SF

The site is ideally situated on the fully signalized intersection of Whiteford Road and Route 30. Along this corridor you will also find traffic generating businesses like Apple Ford, Toyota of York, Harley Davidson Operations, Graham Packaging, and Hollywood Casino, just to name a few. Major National Retailers in the area include Target, Marshalls, Dick's Sporting Goods, ULTA, Best Buy, and many others.