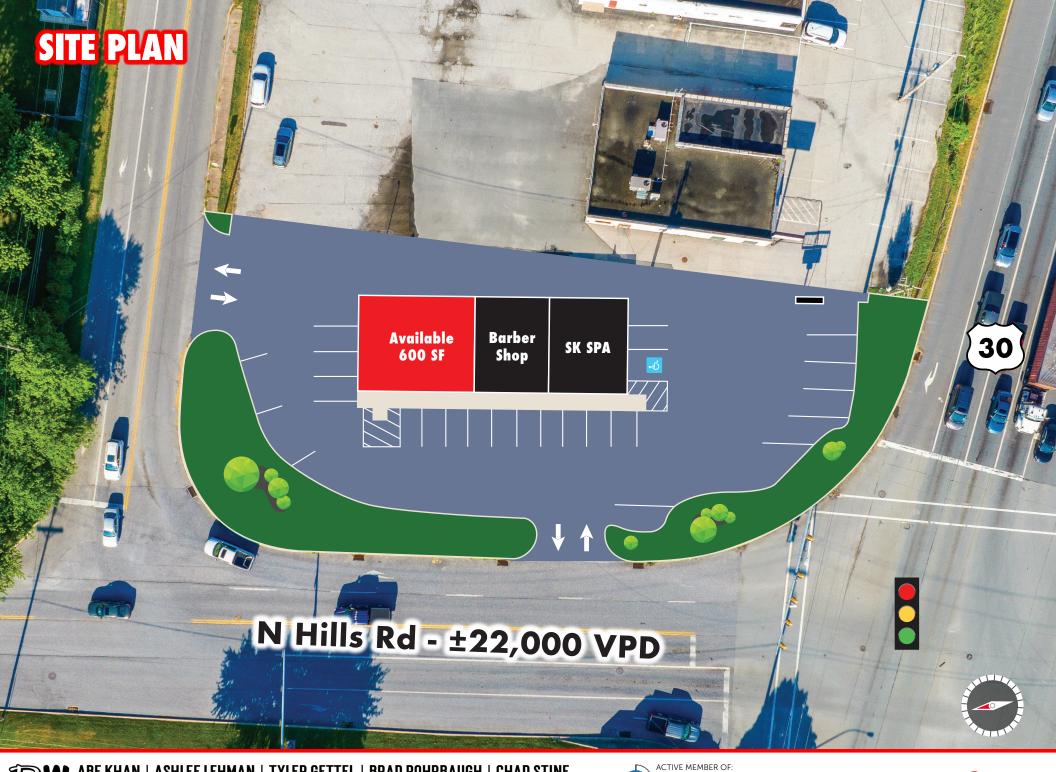

# PROPERTY OVERVIEW

1701 Whiteford Road is a retail space for lease, along Route 30 in York, PA. The site benefits from high visibility and great exposure, easy access, ample parking, and signage.

**ROUTE 30: 92,000 VPD** N HILLS RD: 22,000 VPD

±600 SF

The site is ideally situated on the fully signalized intersection of Whiteford Road and Route 30. Along this corridor you will also find traffic generating businesses like Apple Ford, Toyota of York, Harley Davidson Operations, Graham Packaging, and Hollywood Casino, just to name a few. Major National Retailers in the area include Target, Marshalls, Dick's Sporting Goods, ULTA, Best Buy, and many others.