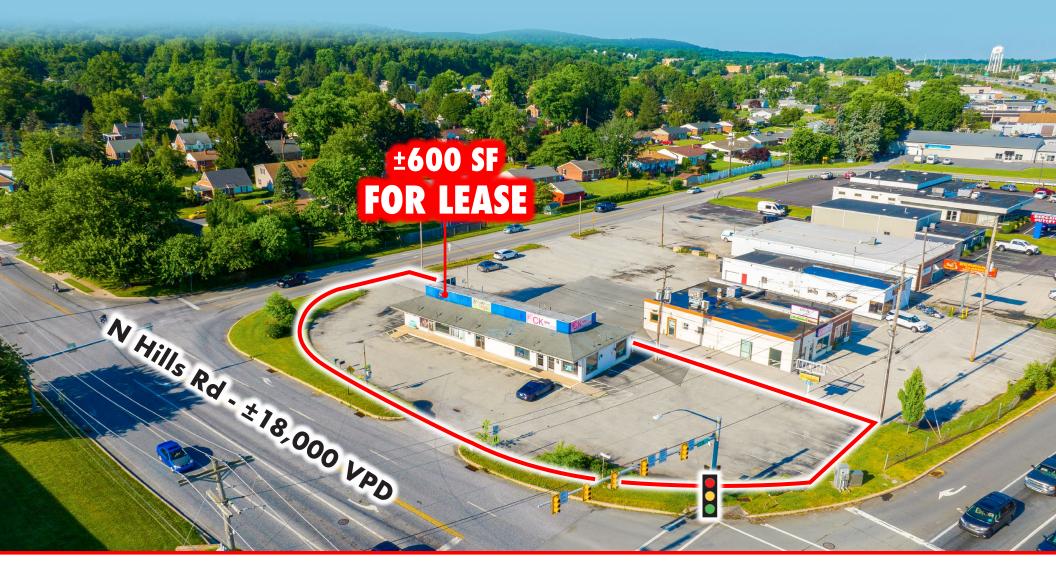

# PROPERTY OVERVIEW

1701 Whiteford Road is a retail space for lease, along Route 30 in York, PA. The site benefits from high visibility and great exposure, easy access, ample parking, and signage.

**ROUTE 30: 92,000 VPD** N HILLS RD: 22,000 VPD

±600 SF

The site is ideally situated on the fully signalized intersection of Whiteford Road and Route 30. Along this corridor you will also find traffic generating businesses like Apple Ford, Toyota of York, Harley Davidson Operations, Graham Packaging, and Hollywood Casino, just to name a few. Major National Retailers in the area include Target, Marshalls, Dick's Sporting Goods, ULTA, Best Buy, and many others.