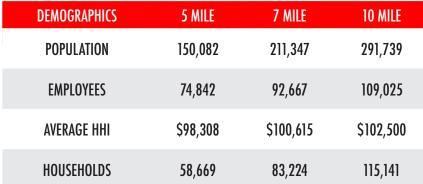

# TRADE AREA

Adding to the stability of the market are the demographics for a 10-mile radius. Within this radius, you will find 291,739 people in 115,141 households, with an average annual income of \$102,500 a year. The daily traffic is not only attributed to the residential population, but also the 8,559 businesses and 109,025 employees in the same 10-mile radius.