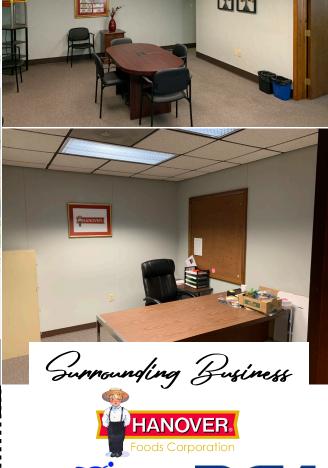

Excess office space available for lease. The space is finished with reception area, private offices, a conference area, and restrooms. The office space is carpeted. Many offices have natural light. Landlord will demise the space from the warehouse/manufacturing. The office area has approximately paved parking for 40 vehicles. The lease rate is \$9.00/SF NNN

HANOVER LOGISTICS