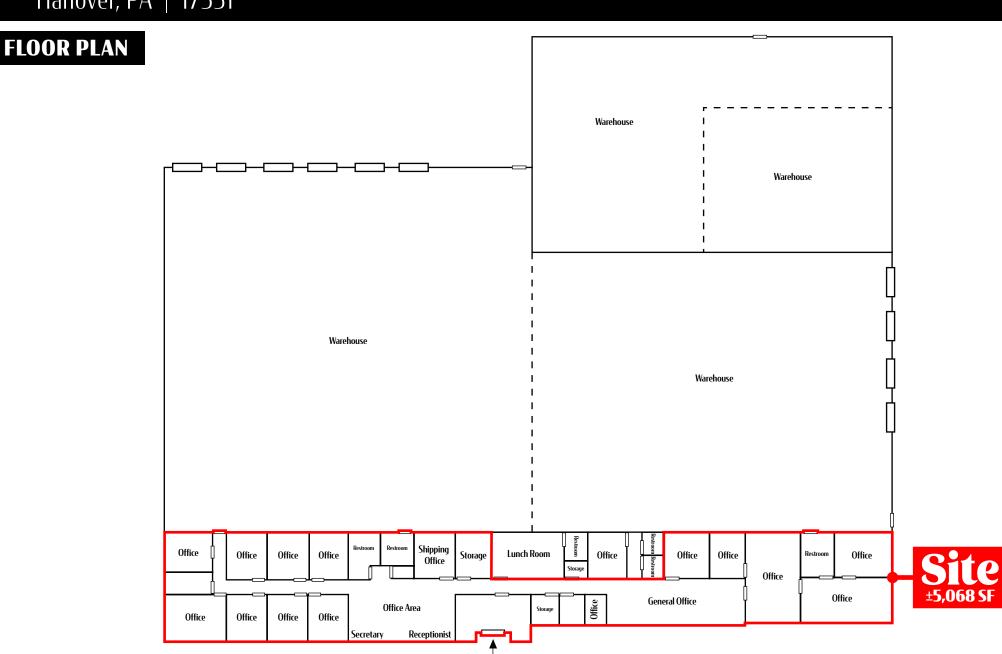

Excess office space available for lease. The space is finished with reception area, private offices, a conference area, and restrooms. The office space is carpeted. Many offices have natural light. Landlord will demise the space from the warehouse/manufacturing. The office area has approximately paved parking for 40 vehicles. The lease rate is \$9.00/SF NNN