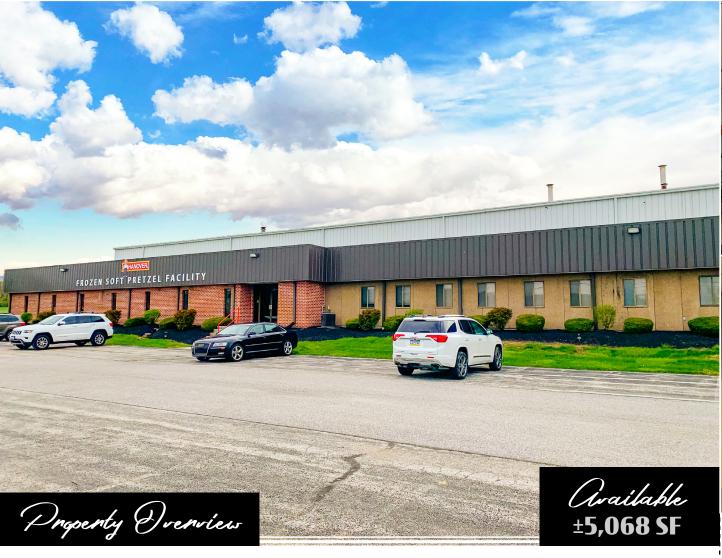

### For Lease

#### Location

This property is located on Route 116 (York Road), at the corner of Smith Station Road, just east of Hanover. The location of the property provides easy access to north or south side of Hanover. Travelling to the East, it is approximately a 10-minute drive to Spring Grove or 20 minute drive to York.