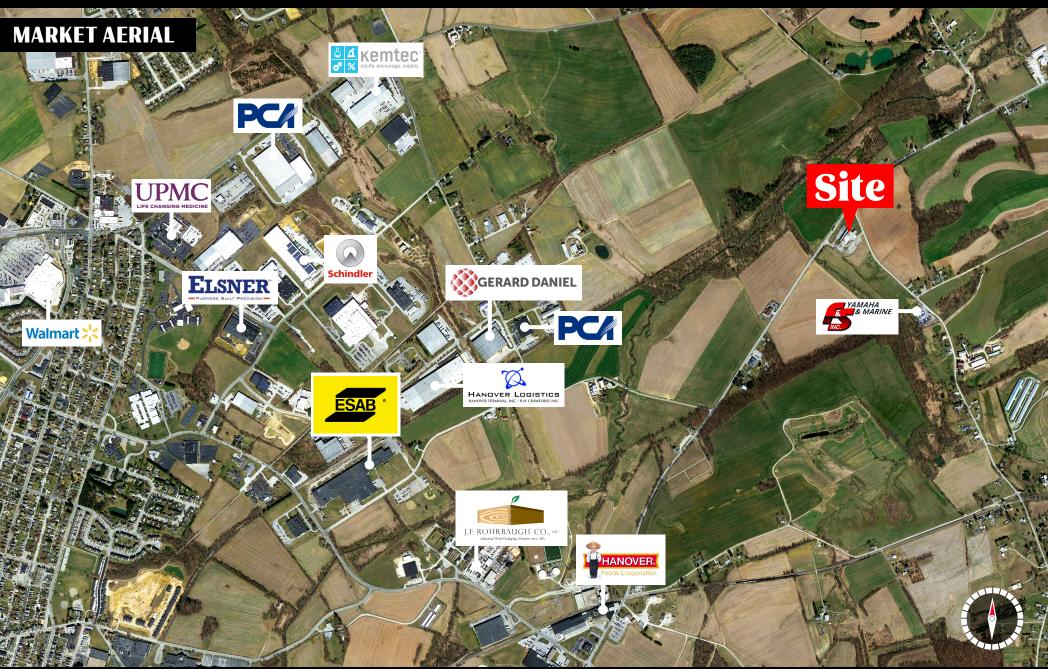

#### Location

This property is located on Route 116 (York Road), at the corner of Smith Station Road, just east of Hanover. The location of the property provides easy access to north or south side of Hanover. Travelling to the East, it is approximately a 10-minute drive to Spring Grove or 20 minute drive to York.