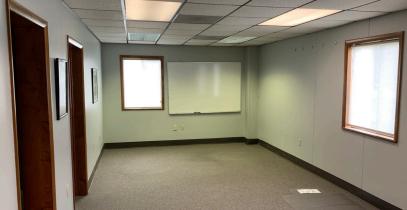

Excess office space available for lease. The space is finished with reception area, private offices, a conference area, and restrooms. The office space is carpeted. Many offices have natural light. Landlord will demise the space from the warehouse/manufacturing. The office area has approximately paved parking for 40 vehicles. The lease rate is \$9.00/SF NNN