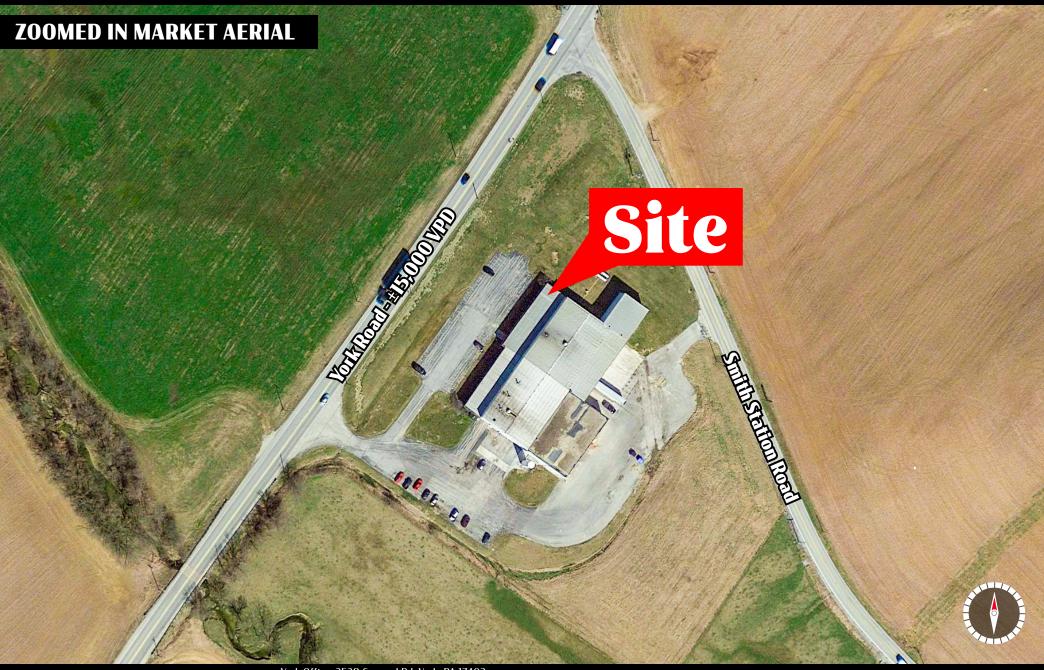

#### Location

This property is located on Route 116 (York Road), at the corner of Smith Station Road, just east of Hanover. The location of the property provides easy access to north or south side of Hanover. Travelling to the East, it is approximately a 10-minute drive to Spring Grove or 20 minute drive to York.

TRAFFIC COUNTS: York Road ± 15,000 VPD

York Office: 3528 Concord Rd. York, PA 17402 Exton Office: 1 East Uwchlan Avenue, Suite 409, Exton, PA 19341 Lancaster Office: 2173 Embassy Drive, Suite 201, Lancaster, PA 17601 New Jersey Office: 309 Fellowship Rd, Suite 200, Mt. Laurel, NJ 08054