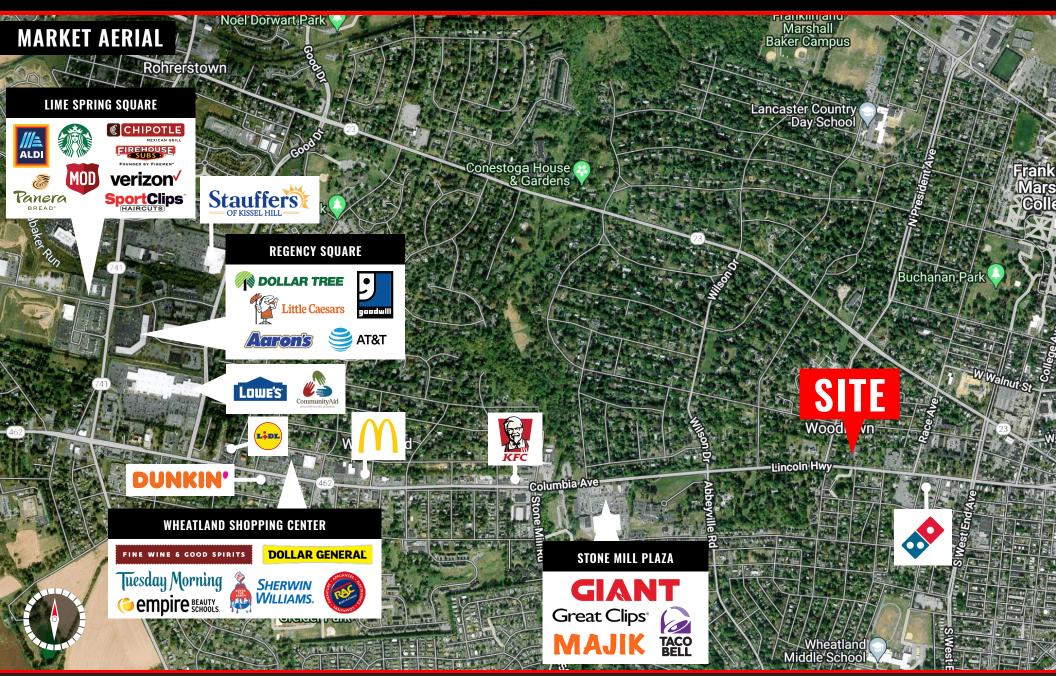

# 1059 Columbia Ave

This investment sale offers the opportunity to own a leased  $\pm 2,074$  sf condiminium on the lower level. Completely renovated lower level leased by a bio-tech company. Tenant to remain. ±40 off street parking spaces. The property is for sale at \$299,950.