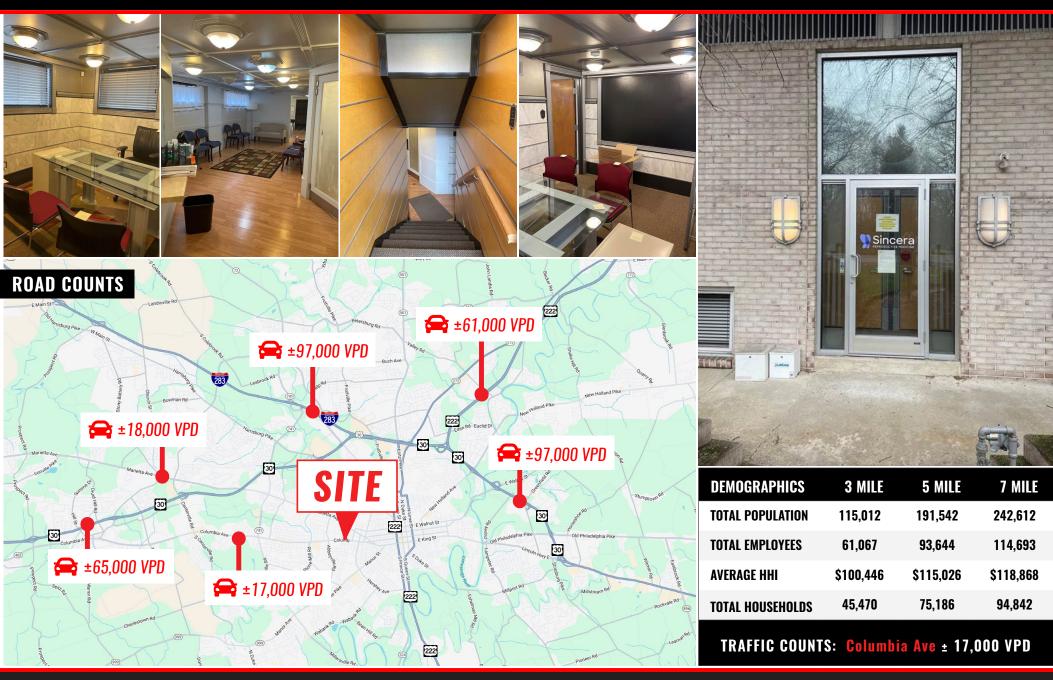

# 1059 Columbia Ave

This investment sale offers the opportunity to own a leased  $\pm 2,074$  sf condiminium on the lower level. Completely renovated lower level leased by a bio-tech company. Tenant to remain. ±40 off street parking spaces. The property is for sale at \$299,950.