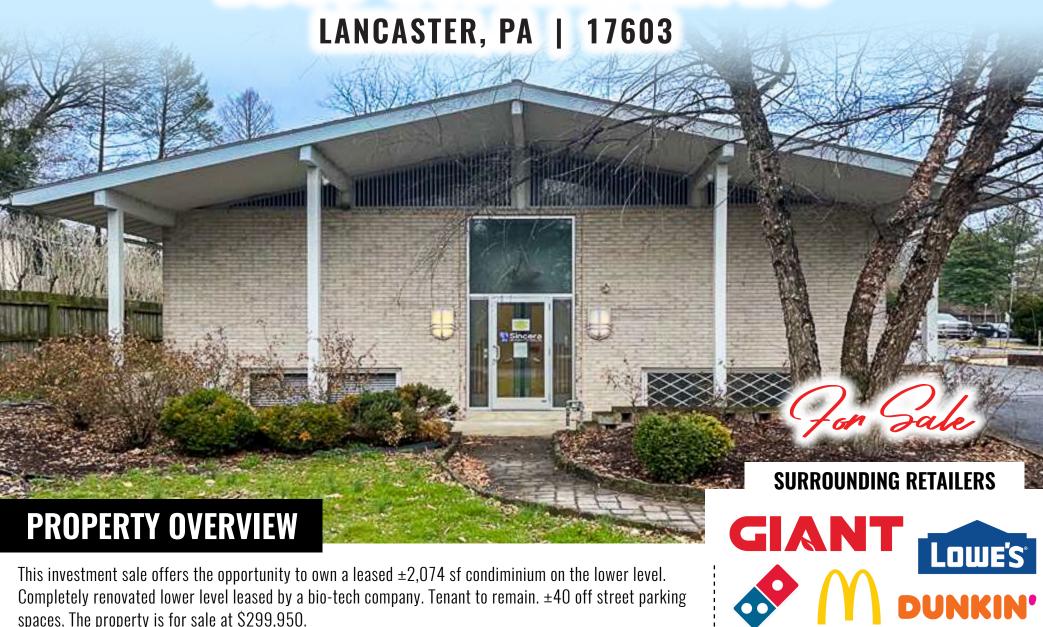

# 1059 Columbia Ave

This investment sale offers the opportunity to own a leased  $\pm 2,074$  sf condiminium on the lower level. Completely renovated lower level leased by a bio-tech company. Tenant to remain. ±40 off street parking spaces. The property is for sale at \$299,950.

## 1059 Columbia Ave

LANCASTER, PA | 17603