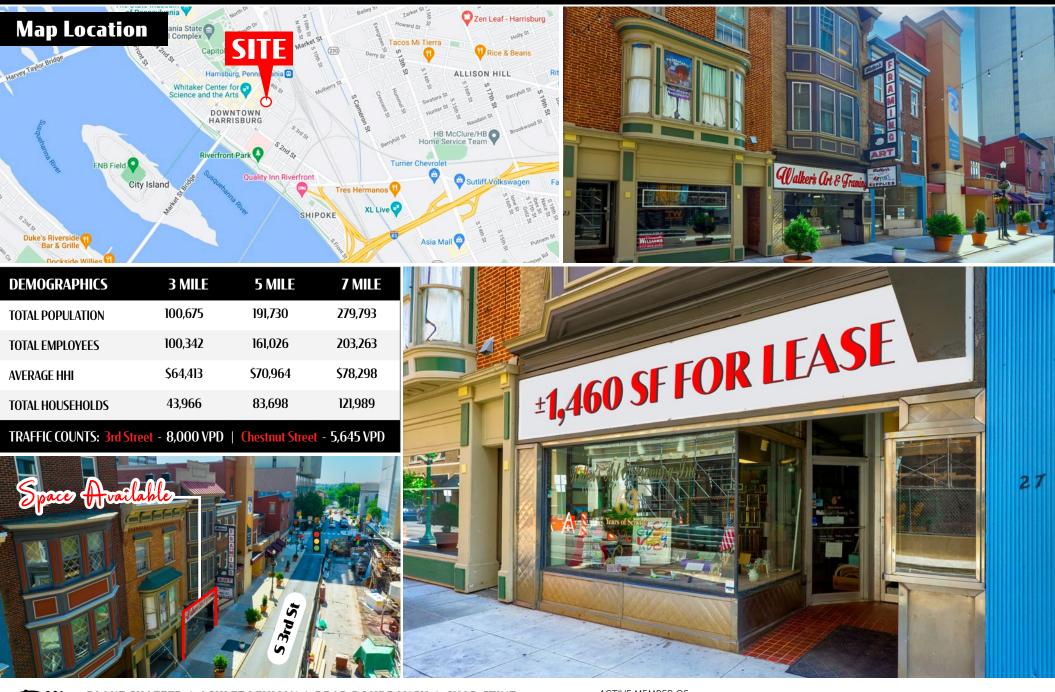

### ±1,460 SF RETAIL SPACE AVAILABLE FOR LEASE

**25 South Third Street** is a 1,460 square foot ground floor retail space located on South Third Street in the heart of Harrisburg's central business district. The property is located one block away from Strawberry Square and directly across the street from the new Harrisburg University Health Science Education Center. In addition, the site is within close proximity to UPMC Hospital, Hilton Harrisburg, Crowne Plaza, Whitaker Center, county and federal courthouses and Amtrak train station. The Capitol Complex is 3 blocks away from the site with an approx. 30,000 person workforce within a five block radius as of 2019.

Property Overview

**BLAKE SHAFFER** | **ASHLEE LEHMAN** | **BRAD ROHRBAUGH** | **CHAD STINE** For Leasing Information: 717.843.5555 | Learn more online at www.bennettwilliams.com

SUPPLIE

Malker's Art & St

Harrisburg, PA 17101