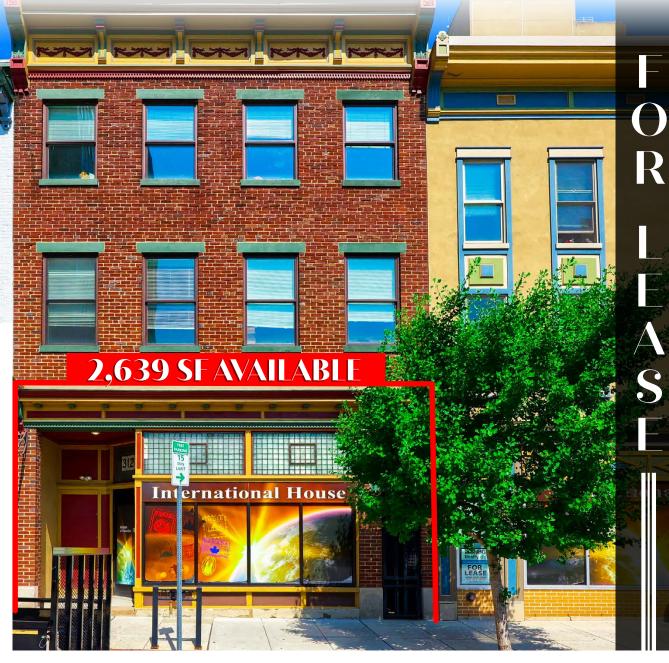

In the Of Harrisburg's Central Business District

**312 Chestnut Street** is a 2,639 square foot retail / office space located on Chestnut Street in the heart of Harrisburg's central business district. The property is located one block away from Strawberry Square and across the street from the new Harrisburg University Health Science Education Center. In addition, the site is within close proximity to UPMC Hospital, Hilton Harrisburg, Crowne Plaza, Whitaker Center, county and federal courthouses and Amtrak train station. The Capitol Complex is 3 blocks away from the site with an approx. 30,000 person workforce within a five block radius as of 2019.