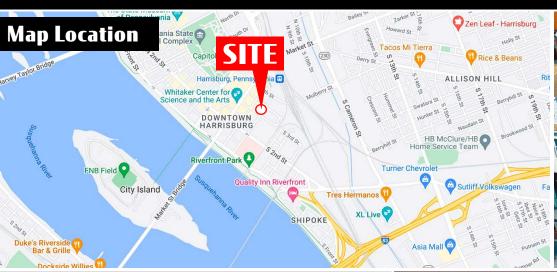

In the Of Harrisburg's Central Business District

**312 Chestnut Street** is a 2,639 square foot retail / office space located on Chestnut Street in the heart of Harrisburg's central business district. The property is located one block away from Strawberry Square and across the street from the new Harrisburg University Health Science Education Center. In addition, the site is within close proximity to UPMC Hospital, Hilton Harrisburg, Crowne Plaza, Whitaker Center, county and federal courthouses and Amtrak train station. The Capitol Complex is 3 blocks away from the site with an approx. 30,000 person workforce within a five block radius as of 2019.