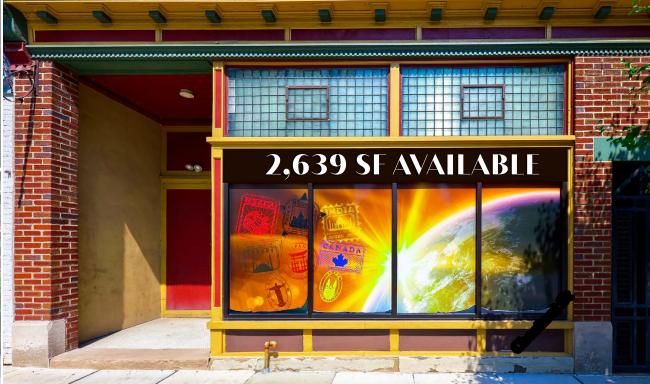

In the Of Harrisburg's Central Business District

**312 Chestnut Street** is a 2,639 square foot retail / office space located on Chestnut Street in the heart of Harrisburg's central business district. The property is located one block away from Strawberry Square and across the street from the new Harrisburg University Health Science Education Center. In addition, the site is within close proximity to UPMC Hospital, Hilton Harrisburg, Crowne Plaza, Whitaker Center, county and federal courthouses and Amtrak train station. The Capitol Complex is 3 blocks away from the site with an approx. 30,000 person workforce within a five block radius as of 2019.