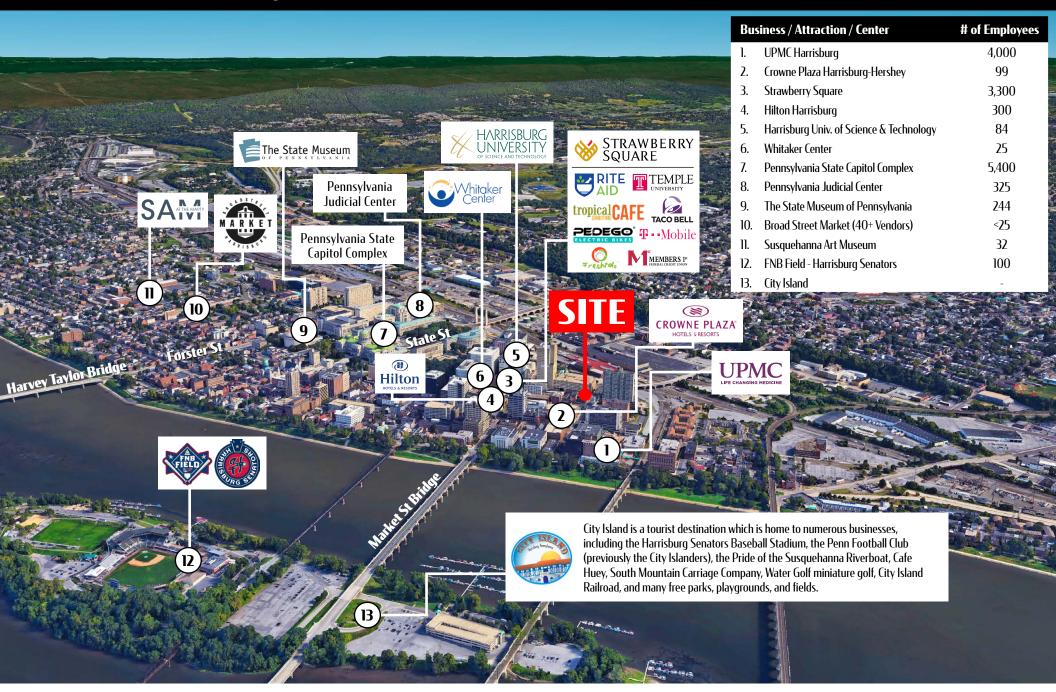

In the Of Harrisburg's Central Business District

**312 Chestnut Street** is a 2,639 square foot retail / office space located on Chestnut Street in the heart of Harrisburg's central business district. The property is located one block away from Strawberry Square and across the street from the new Harrisburg University Health Science Education Center. In addition, the site is within close proximity to UPMC Hospital, Hilton Harrisburg, Crowne Plaza, Whitaker Center, county and federal courthouses and Amtrak train station. The Capitol Complex is 3 blocks away from the site with an approx. 30,000 person workforce within a five block radius as of 2019.

### **Downtown Aerial Overview**