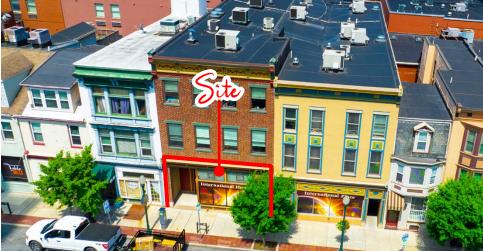

In the Of Harrisburg's Central Business District



**312 Chestnut Street** is a 2,639 square foot retail / office space located on Chestnut Street in the heart of Harrisburg's central business district. The property is located one block away from Strawberry Square and across the street from the new Harrisburg University Health Science Education Center. In addition, the site is within close proximity to UPMC Hospital, Hilton Harrisburg, Crowne Plaza, Whitaker Center, county and federal courthouses and Amtrak train station. The Capitol Complex is 3 blocks away from the site with an approx. 30,000 person workforce within a five block radius as of 2019.



### **Location Overview**





| DEMOGRAPHICS     | 3 MILE   | 5 MILE   | 7 MILE   |
|------------------|----------|----------|----------|
| TOTAL POPULATION | 100,675  | 191,730  | 279,793  |
| TOTAL EMPLOYEES  | 100,342  | 161,026  | 203,263  |
| AVERAGE HHI      | \$64,413 | \$70,964 | \$78,298 |
| TOTAL HOUSEHOLDS | 43,966   | 83,698   | 121,989  |

TRAFFIC COUNTS: 3rd Street - 8,000 VPD | Chestnut Street - 5,645 VPD







### **Downtown Aerial Overview**

















## Regional Market Overview

#### **DAUPHIN COUNTY OVERVIEW**

Dauphin County's strategic location has been important throughout its rich history. It is a natural location for the state capital and is a critical hub for east coast transportation systems as a convergence point in the Boston-to-Richmond northeast corridor. Dauphin County serves as