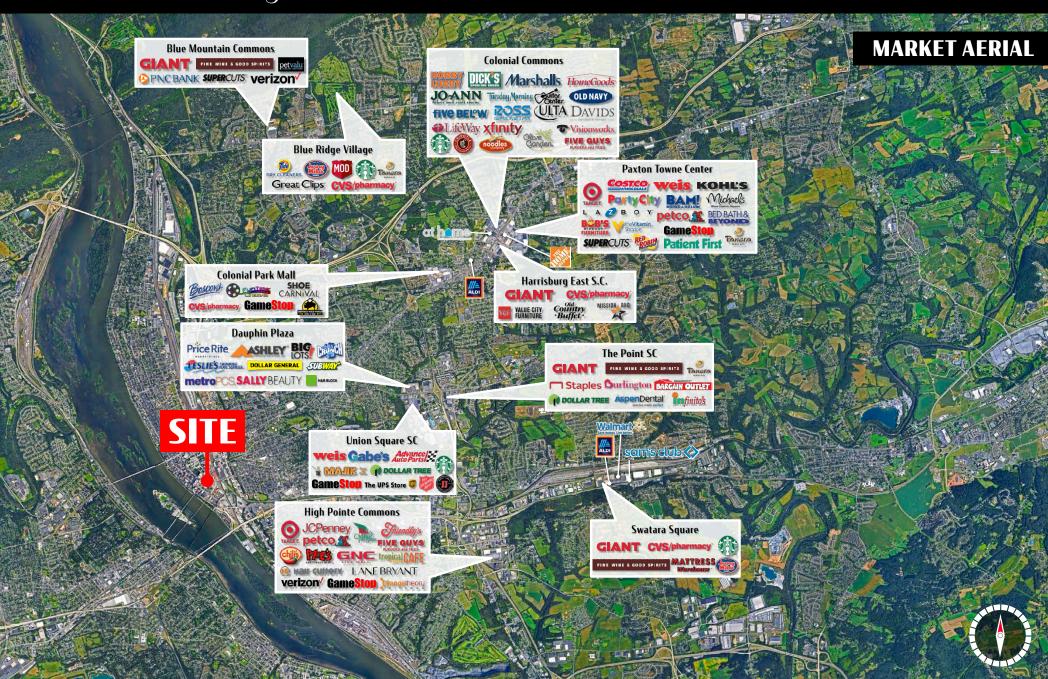

ucation Center. In addition, the site is within close proximity to UPMC Hospital, Hilton Harrisburg, Crowne Plaza, Whitaker Center, county and federal courthouses and Amtrak train station. The Capitol Complex is 3 blocks away from the site with an approx. 30,000 person workforce within a five block radius as of 2019.



### **Location Overview**





| DEMOGRAPHICS     | 3 MILE   | 5 MILE   | 7 MILE   |
|------------------|----------|----------|----------|
| TOTAL POPULATION | 100,675  | 191,730  | 279,793  |
| TOTAL EMPLOYEES  | 100,342  | 161,026  | 203,263  |
| AVERAGE HHI      | \$64,413 | \$70,964 | \$78,298 |
| TOTAL HOUSEHOLDS | 43,966   | 83,698   | 121,989  |

TRAFFIC COUNTS: 3rd Street - 8,000 VPD | Chestnut Street - 5,645 VPD







### **Downtown Aerial Overview**

















## Regional Market Overview

#### **DAUPHIN COUNTY OVERVIEW**

Dauphin County's strategic location has been important throughout its rich history. It is a natural location for the state capital and is a critical hub for east coast transportation systems as a convergence point in the Boston-to-Richmond northeast corridor. Dauphin County serves as a major distribution hub for many companies servicing the east coast's top metropolitan markets. Harrisburg, the Capital City, is the urban nucleus of Dauphin County. It is the region's cultural, business and government center. The city has been the county seat since 1785 and Pennsylvania's capital since 1812.

#### **DAUPHIN COUNTY STATS**





\$60,733





# OF EMPLOYEES **141.549** 

**39.6** 



#### TOP EMPLOYERS IN DAUPHIN COUNTY

- 1. S