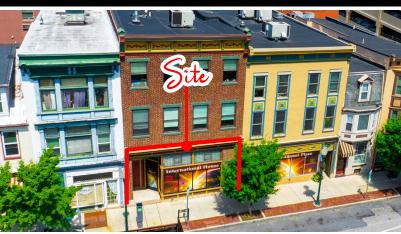

In the Of Harrisburg's Central Business District

**312 Chestnut Street** is a 2,639 square foot retail / office space located on Chestnut Street in the heart of Harrisburg's central business district. The property is located one block away from Strawberry Square and across the street from the new Harrisburg University Health Science Education Center. In addition, the site is within close proximity to UPMC Hospital, Hilton Harrisburg, Crowne Plaza, Whitaker Center, county and federal courthouses and Amtrak train station. The Capitol Complex is 3 blocks away from the site with an approx. 30,000 person workforce within a five block radius as of 2019.