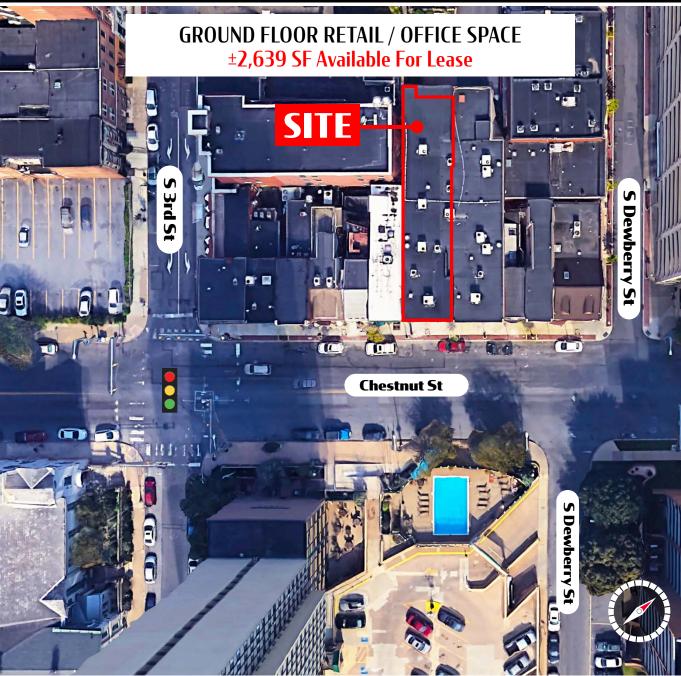

In the Of Harrisburg's Central Business District

**312 Chestnut Street** is a 2,639 square foot retail / office space located on Chestnut Street in the heart of Harrisburg's central business district. The property is located one block away from Strawberry Square and across the street from the new Harrisburg University Health Science Education Center. In addition, the site is within close proximity to UPMC Hospital, Hilton Harrisburg, Crowne Plaza, Whitaker Center, county and federal courthouses and Amtrak train station. The Capitol Complex is 3 blocks away from the site with an approx. 30,000 person workforce within a five block radius as of 2019.

TRAFFIC COUNTS: 3rd Street - 8,000 VPD | Chestnut Street - 5,645 VPD

### **Downtown Aerial Overview**