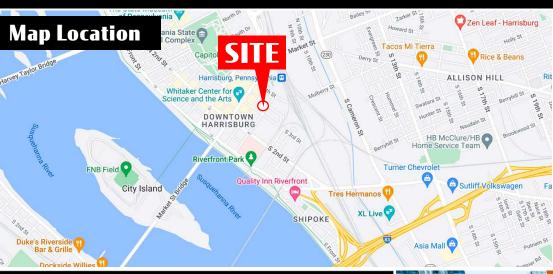

# In the Of Harrisburg's Central Business District

320 Chestnut Street is a 1,499 square foot ground floor retail / office space located on Chestnut Street in the heart of Harrisburg's central business district. The property is located one block away from Strawberry Square and across the street from the new Harrisburg University Health Science Education Center. In addition, the site is within close proximity to UPMC Hospital, Hilton Harrisburg, Crowne Plaza, Whitaker Center, county and federal courthouses and Amtrak train station. The Capitol Complex is 3 blocks away from the site with an approx. 30,000 person workforce within a five block radius as of 2019.