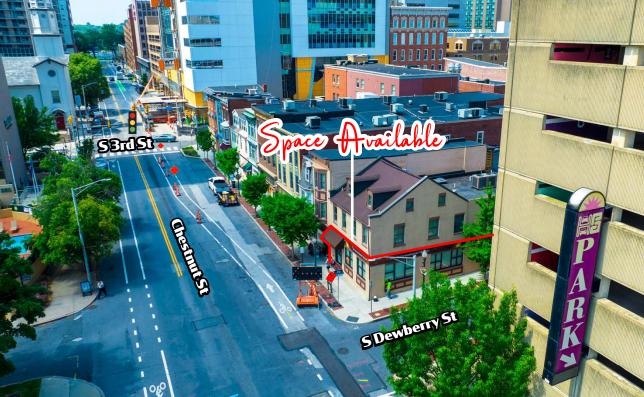

### **Downtown Aerial Overview**

# In the Of Harrisburg's Central Business District

320 Chestnut Street is a 1,499 square foot ground floor retail / office space located on Chestnut Street in the heart of Harrisburg's central business district. The property is located one block away from Strawberry Square and across the street from the new Harrisburg University Health Science Education Center. In addition, the site is within close proximity to UPMC Hospital, Hilton Harrisburg, Crowne Plaza, Whitaker Center, county and federal courthouses and Amtrak train station. The Capitol Complex is 3 blocks away from the site with an approx. 30,000 person workforce within a five block radius as of 2019.

### **GROUND FLOOR RETAIL / OFFICE SPACE** ±1,499 SF Available For Lease