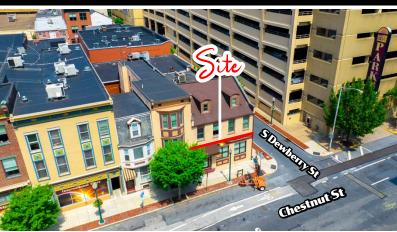

from the new Harrisburg University Health Science Education Center. In addition, the site is within close proximity to UPMC Hospital, Hilton Harrisburg, Crowne Plaza, Whitaker Center, county and federal courthouses and Amtrak train station. The Capitol Complex is 3 blocks away from the site with an approx. 30,000 person workforce within a five block radius as of 2019.



## **Location Overview**





| DEMOGRAPHICS     | 3 MILE   | 5 MILE   | 7 MILE   |
|------------------|----------|----------|----------|
| TOTAL POPULATION | 100,675  | 191,730  | 279,793  |
| TOTAL EMPLOYEES  | 100,342  | 161,026  | 203,263  |
| AVERAGE HHI      | \$64,413 | \$70,964 | \$78,298 |
| TOTAL HOUSEHOLDS | 43,966   | 83,698   | 121,989  |

TRAFFIC COUNTS: 3rd Street - 8,000 VPD | Chestnut Street - 5,645 VPD







## **Interior Property Photos**











**BLAKE SHAFFER** | **ASHLEE LEHMAN** | **BRAD ROHRBAUGH** | **CHAD STINE** For Leasing Information: 717.843.5555 | Learn more online at www.bennettwilliams.com



### **Downtown Aerial Overview**









### **GROUND FLOOR RETAIL / OFFICE SPACE** ±1,499 SF Available For Lease











### Regional Market Overview

#### **DAUPHIN COUNTY OVERVIEW**

Dauphin County's strategic location has been important throughout its rich history. It is a natural location for the state capital and is a critical hub for east coast transportation systems as a convergence point in the Boston-to-Richmond northeast corridor. Dauphin County serves as a major distribution hub for many companies servicing the east coast's top metropolitan markets. Harrisburg, the