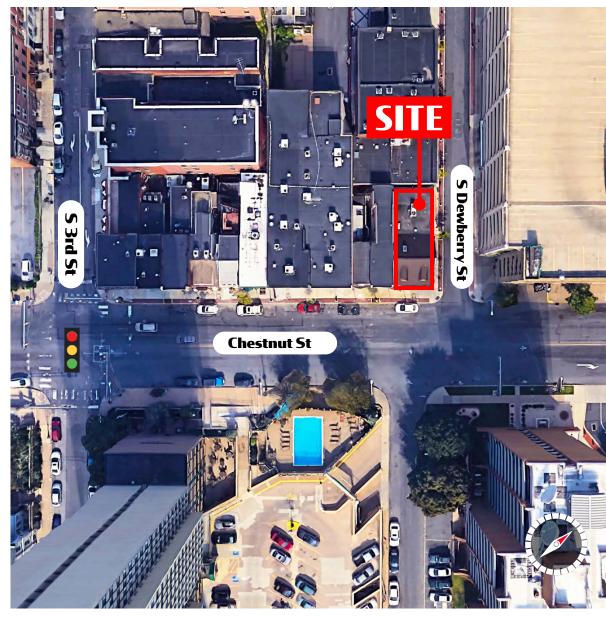

# In the Of Harrisburg's Central Business District

320 Chestnut Street is a 1,499 square foot ground floor retail / office space located on Chestnut Street in the heart of Harrisburg's central business district. The property is located one block away from Strawberry Square and across the street from the new Harrisburg University Health Science Education Center. In addition, the site is within close proximity to UPMC Hospital, Hilton Harrisburg, Crowne Plaza, Whitaker Center, county and federal courthouses and Amtrak train station. The Capitol Complex is 3 blocks away from the site with an approx. 30,000 person workforce within a five block radius as of 2019.

TRAFFIC COUNTS: 3rd Street - 8,000 VPD | Chestnut Street - 5,645 VPD