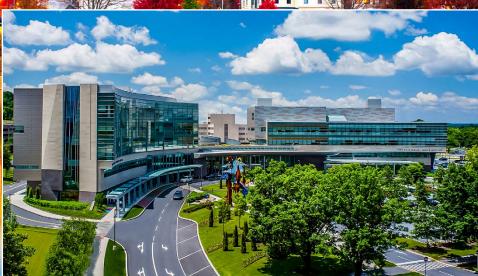

# In the Of Harrisburg's Central Business District

320 Chestnut Street is a 1,499 square foot ground floor retail / office space located on Chestnut Street in the heart of Harrisburg's central business district. The property is located one block away from Strawberry Square and across the street from the new Harrisburg University Health Science Education Center. In addition, the site is within close proximity to UPMC Hospital, Hilton Harrisburg, Crowne Plaza, Whitaker Center, county and federal courthouses and Amtrak train station. The Capitol Complex is 3 blocks away from the site with an approx. 30,000 person workforce within a five block radius as of 2019.