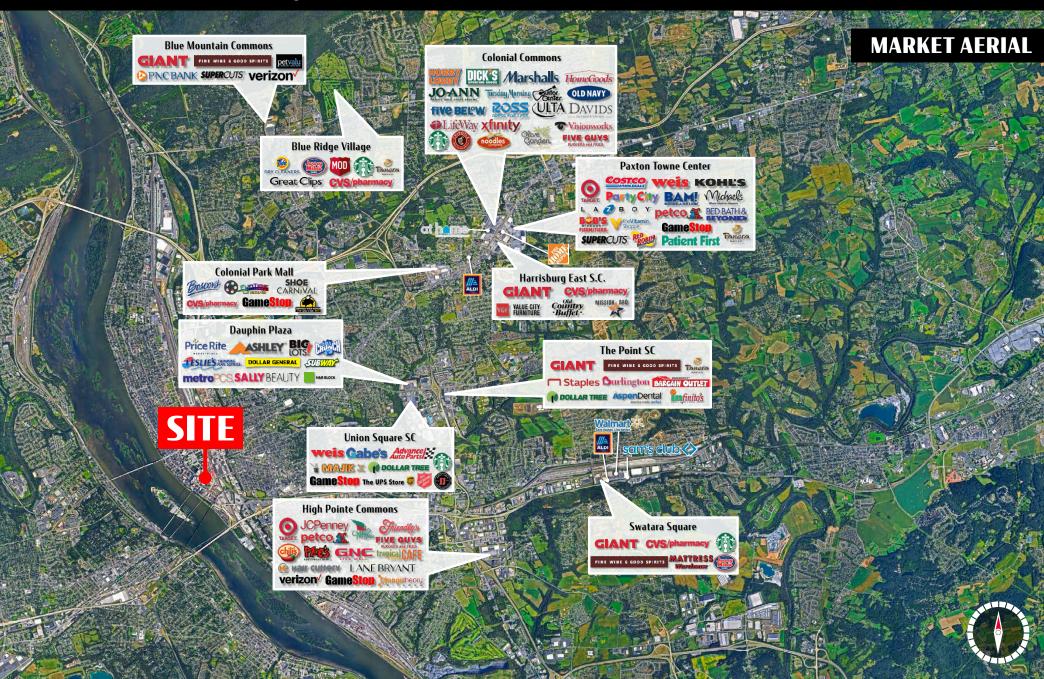

# In the Of Harrisburg's Central Business District

320 Chestnut Street is a 1,499 square foot ground floor retail / office space located on Chestnut Street in the heart of Harrisburg's central business district. The property is located one block away from Strawberry Square and across the street from the new Harrisburg University Health Science Education Center. In addition, the site is within close proximity to UPMC Hospital, Hilton Harrisburg, Crowne Plaza, Whitaker Center, county and federal courthouses and Amtrak train station. The Capitol Complex is 3 blocks away from the site with an approx. 30,000 person workforce within a five block radius as of 2019.

## **Location Overview**

| DEMOGRAPHICS     | 3 MILE   | 5 MILE   | 7 MILE   |
|------------------|----------|----------|----------|
| TOTAL POPULATION | 100,675  | 191,730  | 279,793  |
| TOTAL EMPLOYEES  | 100,342  | 161,026  | 203,263  |
| AVERAGE HHI      | \$64,413 | \$70,964 | \$78,298 |
| TOTAL HOUSEHOLDS | 43,966   | 83,698   | 121,989  |