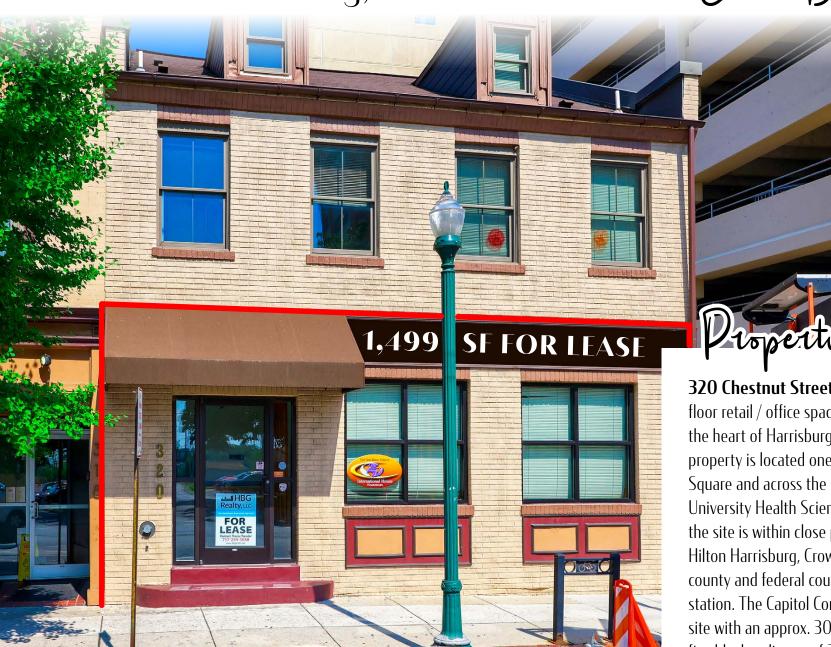

# In the Of Harrisburg's Central Business District

320 Chestnut Street is a 1,499 square foot ground floor retail / office space located on Chestnut Street in the heart of Harrisburg's central business district. The property is located one block away from Strawberry Square and across the street from the new Harrisburg University Health Science Education Center. In addition, the site is within close proximity to UPMC Hospital, Hilton Harrisburg, Crowne Plaza, Whitaker Center, county and federal courthouses and Amtrak train station. The Capitol Complex is 3 blocks away from the site with an approx. 30,000 person workforce within a five block radius as of 2019.

### **GROUND FLOOR RETAIL / OFFICE SPACE** ±1,499 SF Available For Lease