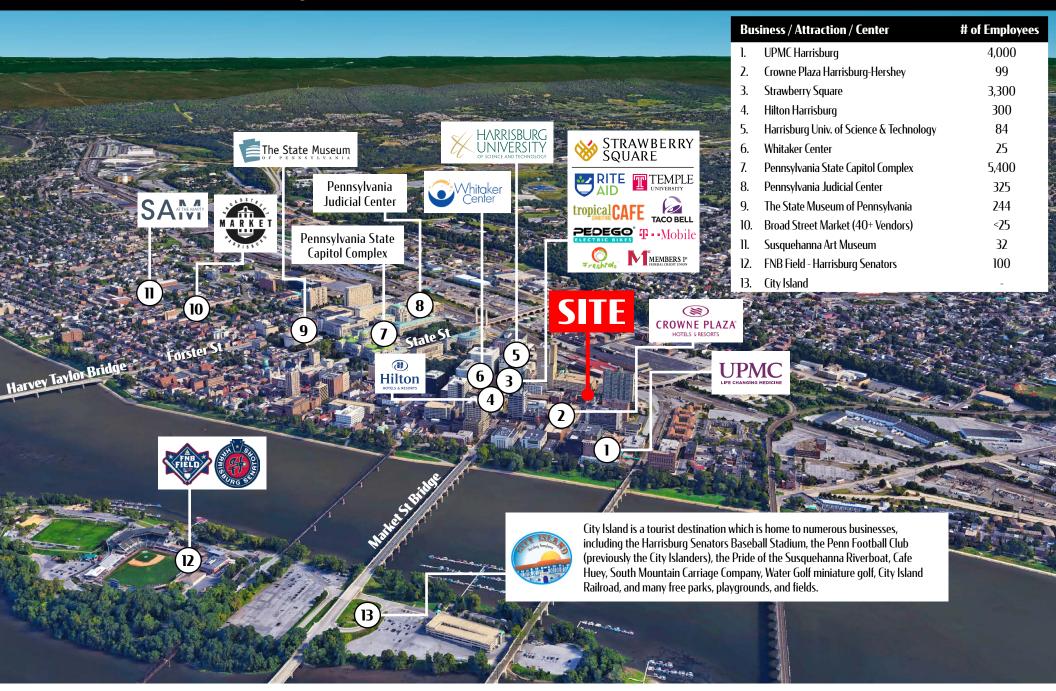

# In the Of Harrisburg's Central Business District

320 Chestnut Street is a 1,499 square foot ground floor retail / office space located on Chestnut Street in the heart of Harrisburg's central business district. The property is located one block away from Strawberry Square and across the street from the new Harrisburg University Health Science Education Center. In addition, the site is within close proximity to UPMC Hospital, Hilton Harrisburg, Crowne Plaza, Whitaker Center, county and federal courthouses and Amtrak train station. The Capitol Complex is 3 blocks away from the site with an approx. 30,000 person workforce within a five block radius as of 2019.

### **Downtown Aerial Overview**