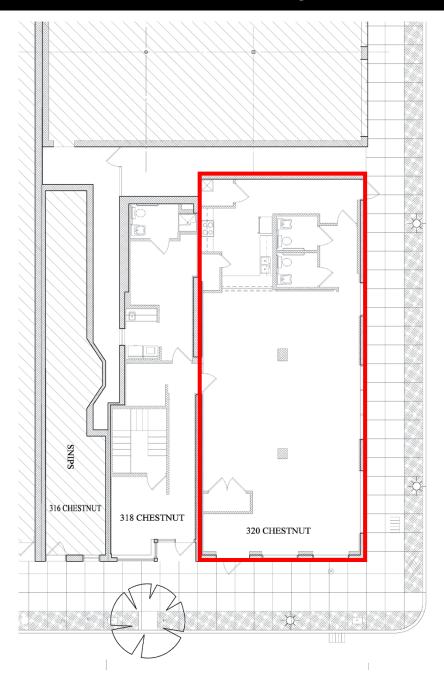

Complex is 3 blocks away from the site with an approx. 30,000 person workforce within a five block radius as of 2019.



## **Location Overview**





| DEMOGRAPHICS     | 3 MILE   | 5 MILE   | 7 MILE   |
|------------------|----------|----------|----------|
| TOTAL POPULATION | 100,675  | 191,730  | 279,793  |
| TOTAL EMPLOYEES  | 100,342  | 161,026  | 203,263  |
| AVERAGE HHI      | \$64,413 | \$70,964 | \$78,298 |
| TOTAL HOUSEHOLDS | 43,966   | 83,698   | 121,989  |

TRAFFIC COUNTS: 3rd Street - 8,000 VPD | Chestnut Street - 5,645 VPD







## **Interior Property Photos**











**BLAKE SHAFFER** | **ASHLEE LEHMAN** | **BRAD ROHRBAUGH** | **CHAD STINE** For Leasing Information: 717.843.5555 | Learn more online at www.bennettwilliams.com



### **Downtown Aerial Overview**









### **GROUND FLOOR RETAIL / OFFICE SPACE** ±1,499 SF Available For Lease











### Regional Market Overview

#### **DAUPHIN COUNTY OVERVIEW**

Dauphin County's strategic location has been important throughout its rich history. It is a natural location for the state capital and is a critical hub for east coast transportation systems as a convergence point in the Boston-to-Richmond northeast corridor. Dauphin County serves as a major distribution hub for many companies servicing the east coast's top metropolitan markets. Harrisburg, the Capital City, is the urban nucleus of Dauphin County. It is the region's cultural, business and government center. The city has been the county seat since 1785 and Pennsylvania's capital since 1812.

#### **DAUPHIN COUNTY STATS**









MEDIAN HH INC