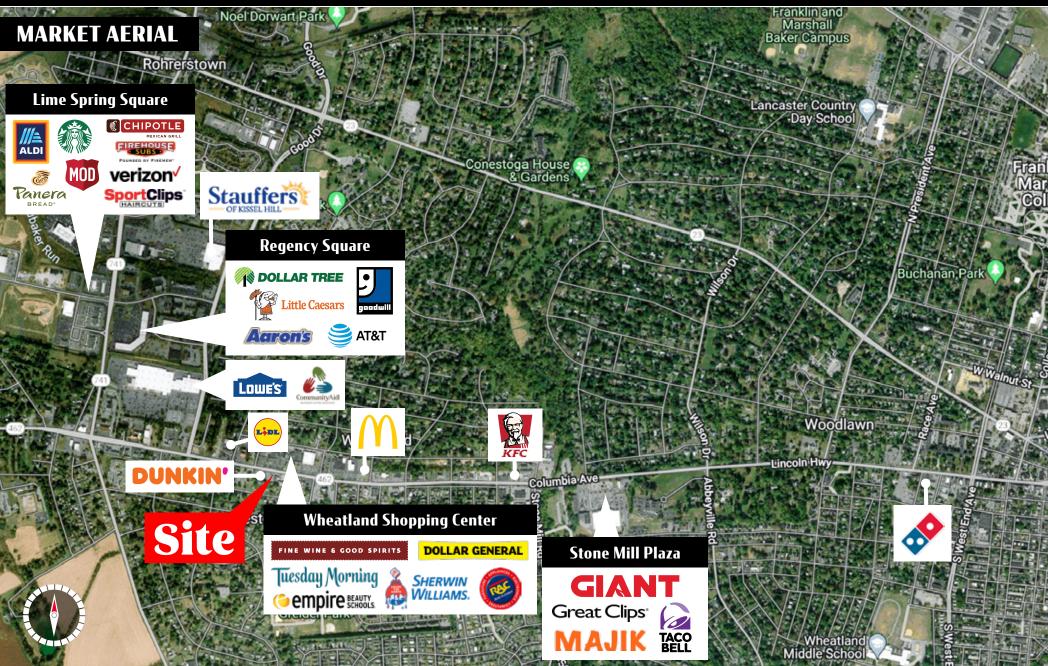

## 1820 Columbia Avenue Lancaster, PA | 17603







- \$3,000/Mo., plus NNN \$4.75
- Ample Parking
- Highly Visible

- Great for Retail Services, Professional Offices, Food Establishments, & More
- 1.800 SF
- Proven Successful Location



| DEMOGRAPHICS     | 3 MILE   | 5 MILE   | 7 MILE   |
|------------------|----------|----------|----------|
| TOTAL POPULATION | 110,953  | 183,456  | 235,803  |
| TOTAL EMPLOYEES  | 63,121   | 97,491   | 120,452  |
| AVERAGE HHI      | \$73,195 | \$87,627 | \$92,061 |
| TOTAL HOUSEHOLDS | 43,390   | 71,463   | 91,440   |

TRAFFIC COUNTS: Columbia Ave ± 17,000 VPD





# 1820 Columbia Avenue Lancaster, PA | 17603

















## 1820 Columbia Avenue Lancaster, PA | 17603









## About Bennett Williams



Since its founding in 1956, Bennett Williams Commercial, Inc. has offered full Commercial Real Estate services to the Central Pennsylvania region and beyond. We have served thousands of commercial, industrial and retail clients as we have grown in size and reputation. With our team of both experienced and knowledgeable executives as well as young and energetic professionals, we have the team to handle any commercial real estate need.

At Bennett Williams, your investments are always in good hands. Our retail Investment sales group provides top notch investment sales services for all categories of retail investments for both buyers and sellers alike, whether institutional or local, throughout the Central Pennsylvania landscape. Whether the asset is a singl