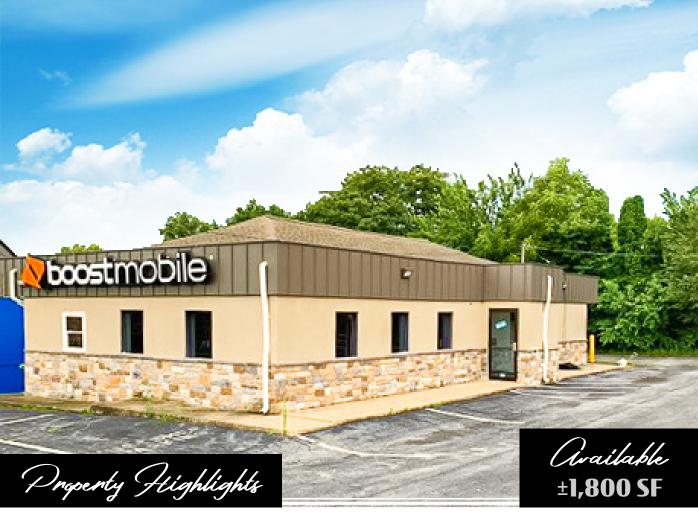

## 1820 Columbia Avenue Lancaster, PA | 17603

- \$3,000/Mo., plus NNN \$4.75
- Ample Parking
- Highly Visible

- Great for Retail Services, Professional Offices, Food Establishments, & More
- 1.800 SF
- Proven Successful Location

## 1820 Columbia Avenue Lancaster, PA | 17603