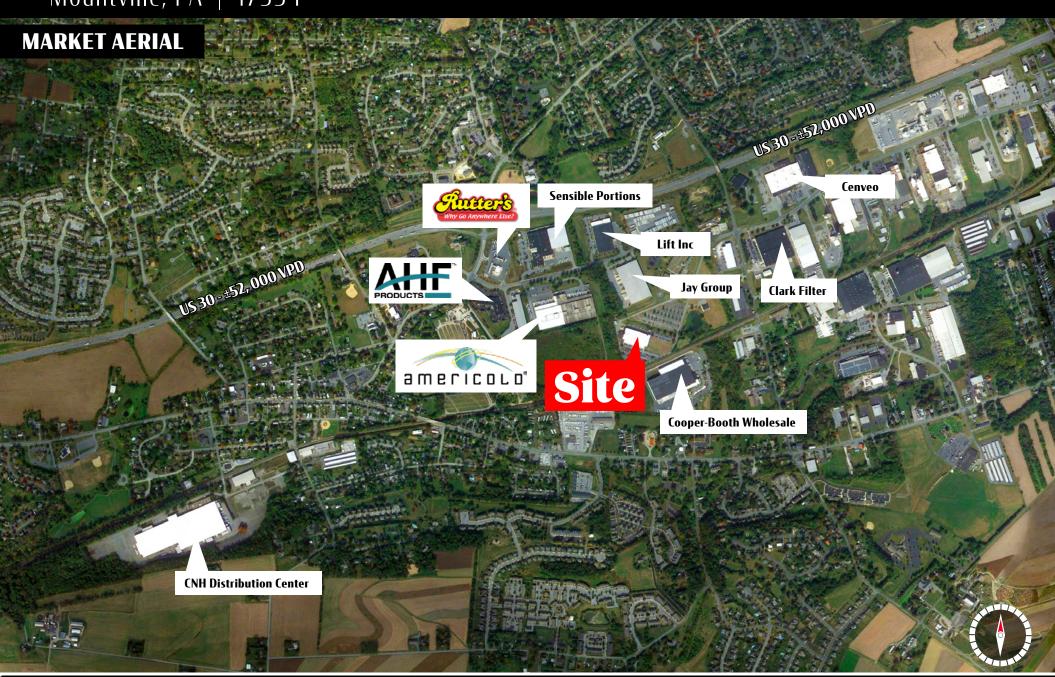

# 3725 Electronics Way Mountville, PA | 17554

Fon Lease

| DEMOGRAPHICS     | 3 MILE   | 5 MILE   | 7 MILE   |
|------------------|----------|----------|----------|
| TOTAL POPULATION | 35,369   | 99,347   | 205,192  |
| TOTAL EMPLOYEES  | 21,879   | 52,752   | 105,329  |
| AVERAGE HHI      | \$99,196 | \$92,818 | \$87,880 |
| TOTAL HOUSEHOLDS | 13,688   | 38,949   | 80,298   |

TRAFFIC COUNTS: US 30 ± 52,000 VPD