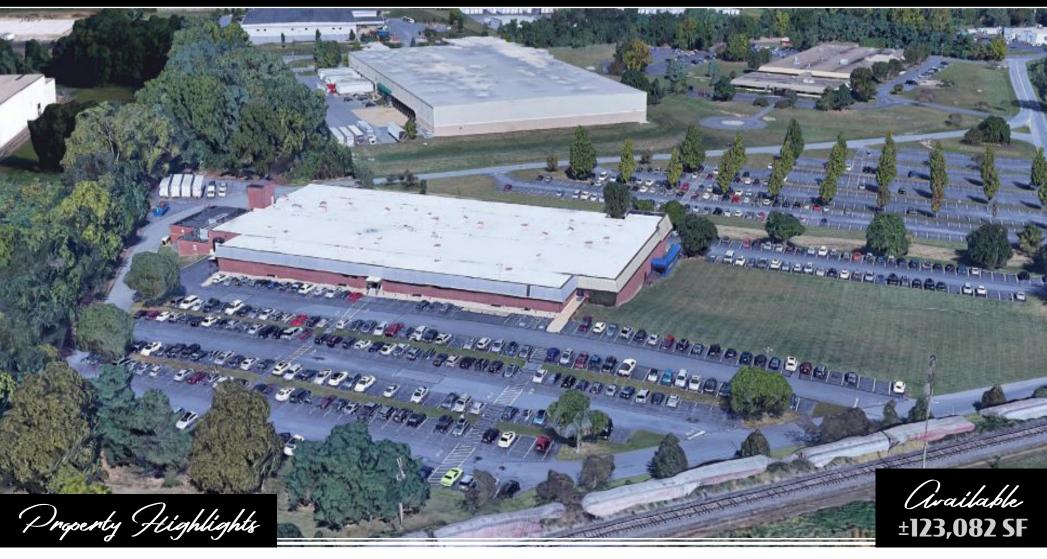

# 3725 Electronics Way Mountville, PA | 17554

- 123,082 sf of warehouse/office space on two floors with extensive space for trailer parking and outdoor storage
- 480 3-phase heavy power
- 4 loading docks and 1 drive-in door

- 14 ft clear height
- Fully air-conditioned
- 560 car parking spaces
- Up to 10 acres of outdoor storage available separately