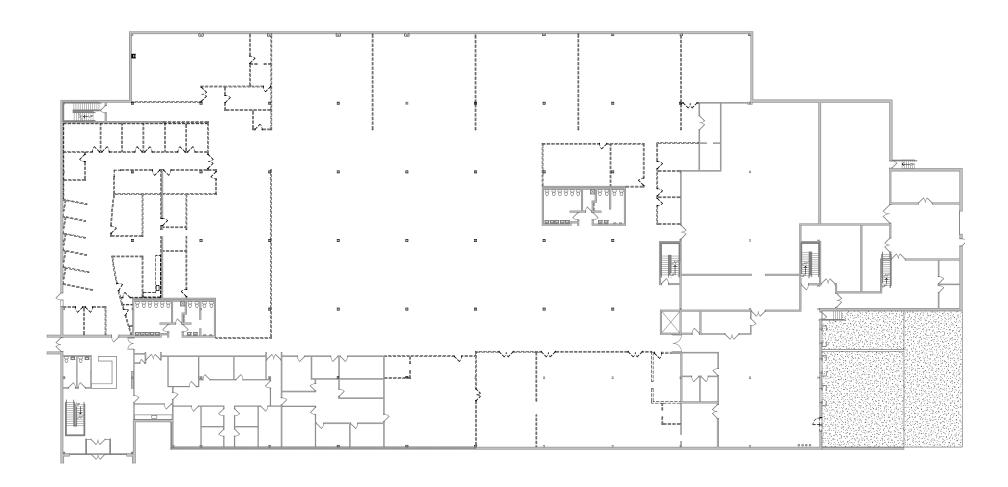

f of warehouse/office space on two floors with extensive space for trailer parking and outdoor storage
- 480 3-phase heavy power
- 4 loading docks and 1 drive-in door

- 14 ft clear height
- Fully air-conditioned
- 560 car parking spaces
- Up to 10 acres of outdoor storage available separately



# 3725 Electronics Way Mountville, PA | 17554

Fon Lease



| DEMOGRAPHICS     | 3 MILE   | 5 MILE   | 7 MILE   |
|------------------|----------|----------|----------|
| TOTAL POPULATION | 35,369   | 99,347   | 205,192  |
| TOTAL EMPLOYEES  | 21,879   | 52,752   | 105,329  |
| AVERAGE HHI      | \$99,196 | \$92,818 | \$87,880 |
| TOTAL HOUSEHOLDS | 13,688   | 38,949   | 80,298   |

TRAFFIC COUNTS: US 30 ± 52,000 VPD











### 3725 Electronics Way Mountville, PA | 17554



### **FLOOR PLAN**





## 3725 Electronics Way Mountville, PA | 17554

Por Lease







### About Bennett Williams



Since its founding in 1956, Bennett Williams Commercial, Inc. has offered full Commercial Real Estate services to the Central Pennsylvania region and beyond. We have served thousands of commercial, industrial and retail clients as we have grown in size and reputation. With our team of both experienced and knowledgeable executives as well as young and energetic professionals, we have the team to handle any commercial real estate need.

At Bennett Williams, your investments are always in good hands. Our retail Investment sales group provides top notch investment sales services for all categories of retail investments for both buyers and sellers alike, whether institutional or local, throughout