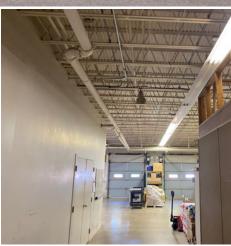

# 3725 Electronics Way Mountville, PA | 17554

- 123,082 sf of warehouse/office space on two floors with extensive space for trailer parking and outdoor storage
- 480 3-phase heavy power
- 4 loading docks and 1 drive-in door

- 14 ft clear height
- Fully air-conditioned
- 560 car parking spaces
- Up to 10 acres of outdoor storage available separately