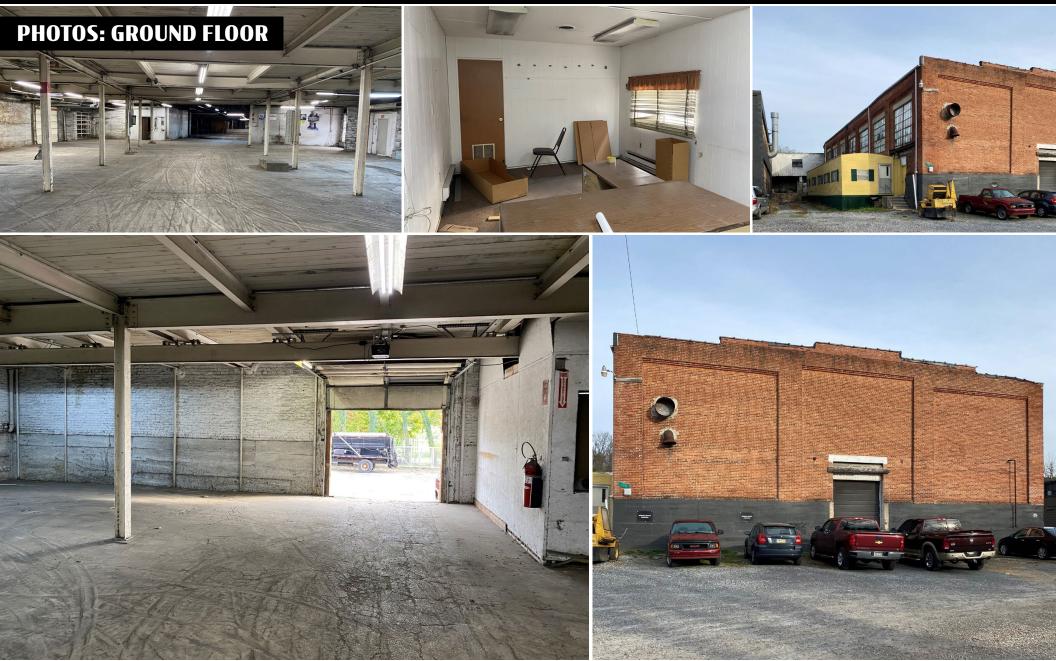

For Lease

This industrial complex is being renovated by York's most innovative developer, Inch & Company. Currently available are several spaces for storage only. Drive in or dock is possible. This location is close to both I-83 and Route 30.