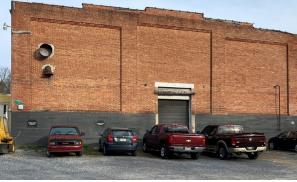

For Lease

This industrial complex is being renovated by York's most innovative developer, Inch & Company. Currently available are several spaces for storage only. Drive in or dock is possible. This location is close to both I-83 and Route 30.