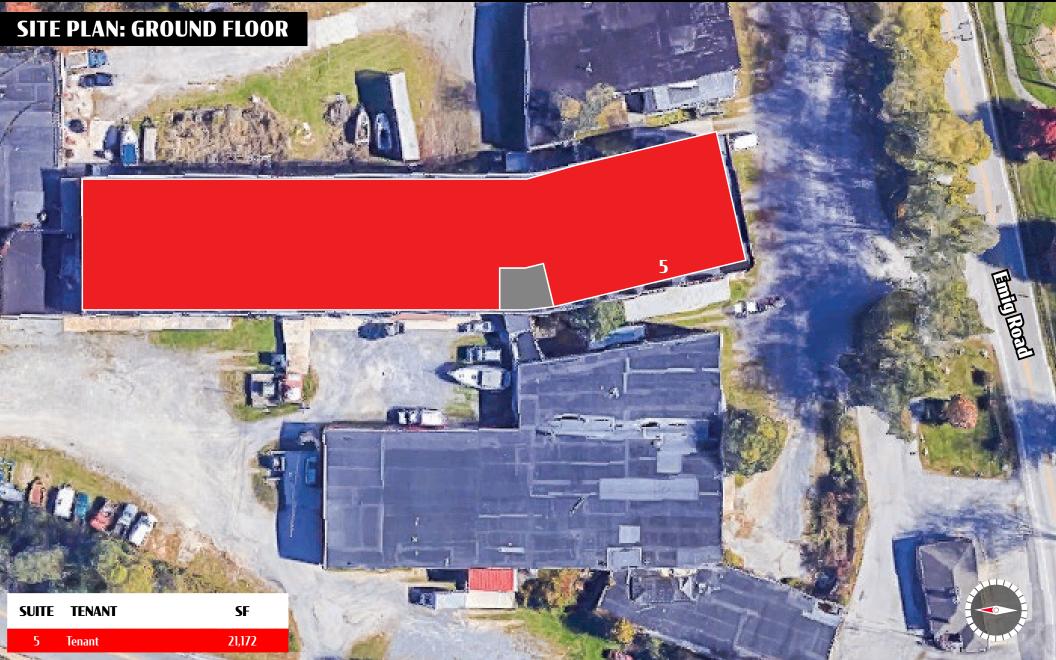

For Lease

This industrial complex is being renovated by York's most innovative developer, Inch & Company. Currently available are several spaces for storage only. Drive in or dock is possible. This location is close to both I-83 and Route 30.

# **3337** N. George Street

for Lease

**Bob Behler** For Leasing Information: 717.843.5555 | Learn more online at www.bennettwilliams.com

About Bennett Williams