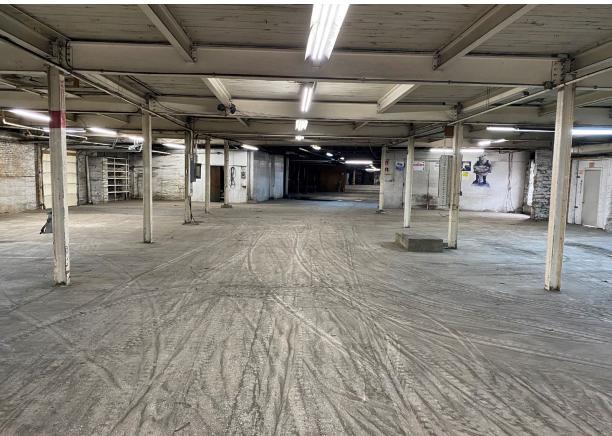

For Lease

This industrial complex is being renovated by York's most innovative developer, Inch & Company. Currently available are several spaces for storage only. Drive in or dock is possible. This location is close to both I-83 and Route 30.