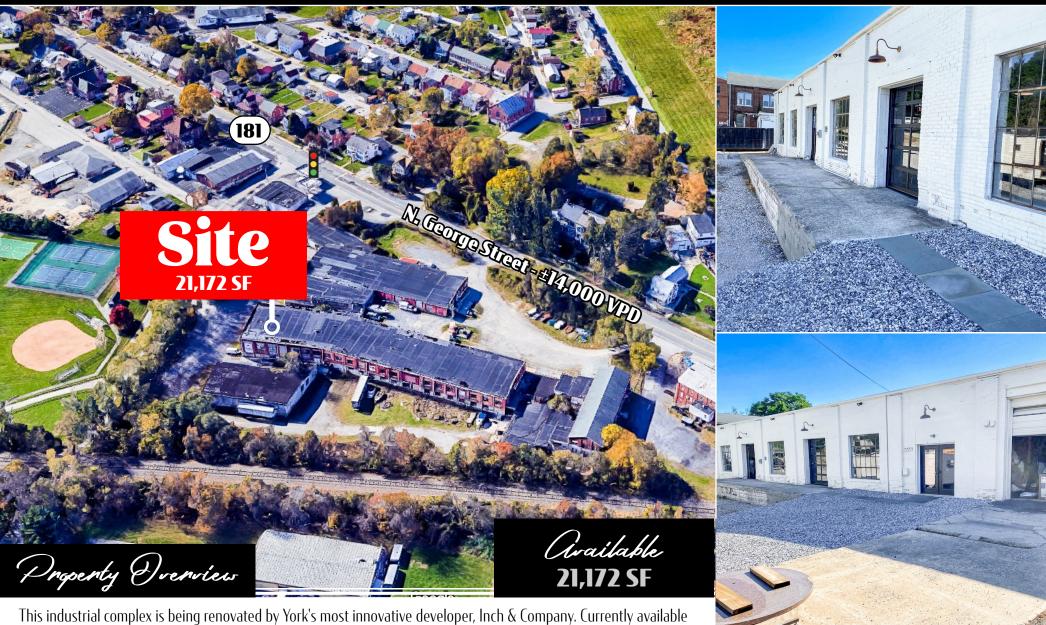

For Lease

This industrial complex is being renovated by York's most innovative developer, Inch & Company. Currently available are several spaces for storage only. Drive in or dock is possible. This location is close to both I-83 and Route 30.

TRAFFIC COUNTS: N. George Street ± 14,000 VPD

Bob Behler

For Leasing Information: 717.843.5555 | Learn more online at www.bennettwilliams.com

For Lease

**Bob Behler** For Leasing Information: 717.843.5555 | Learn more online at www.bennettwilliams.com