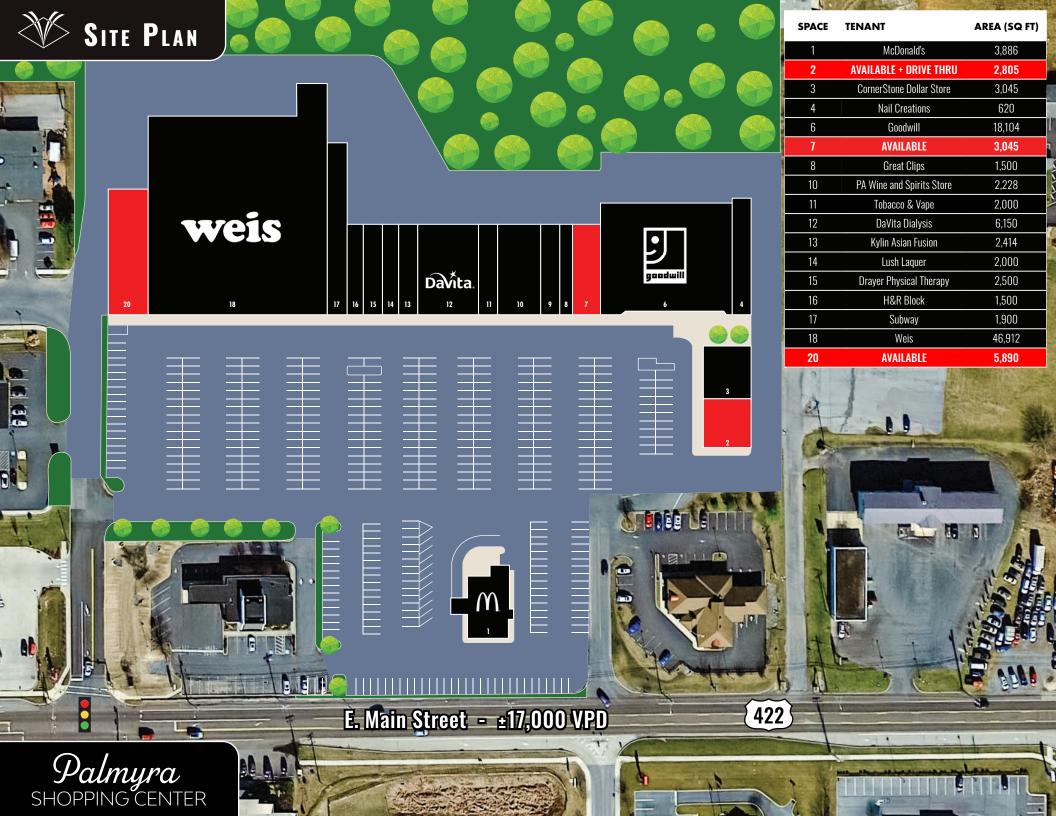

# Palmyra SHOPPING CENTER

Palmyra Shopping Center is a 111,051 square foot anchored grocery center in Palmyra, Lebanon County, PA. The shopping center is located along East Main Street, which is the main retail corridor and travel artery that connects Hershey, Hummelstown, Palmyra, Annville and Lebanon. The current tenant lineup includes Weis Market, Goodwill, Davita, Great Clips, and PA Wine & Spirits, just to name a few.

### Anchor Tenants

Weis - 46,912 SF

**Goodwill** - 18,104 SF

## Available Space

± 2,805 - 5,890 SF