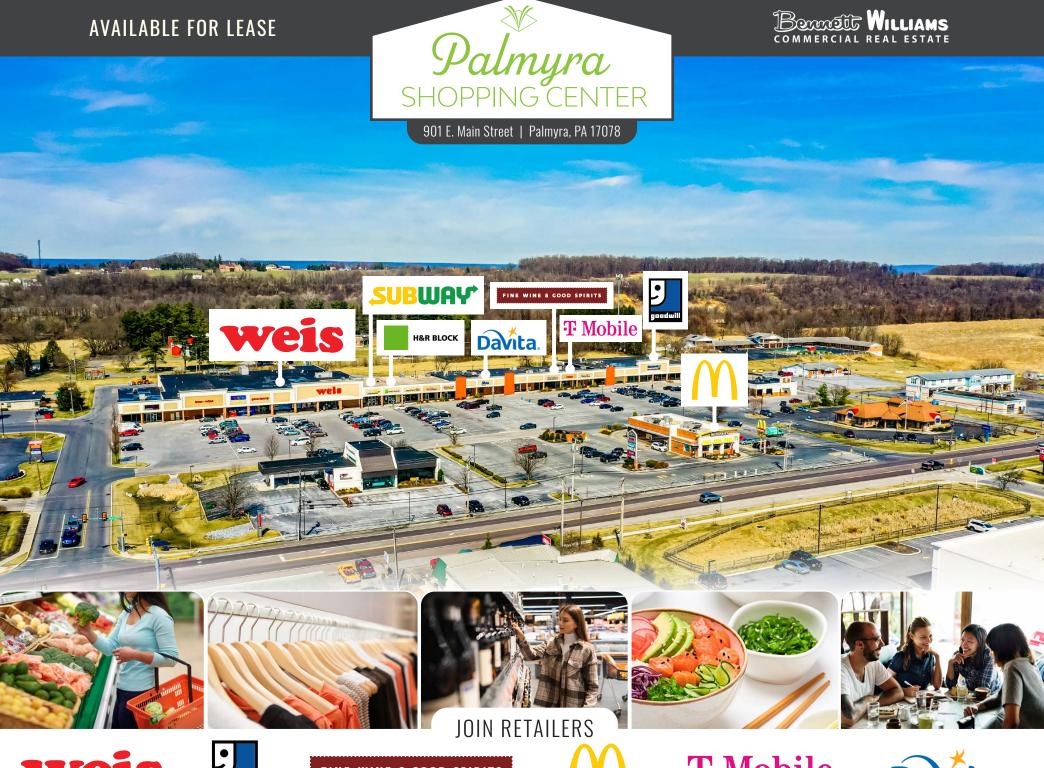

# Palmyra SHOPPING CENTER

Palmyra Shopping Center is a 111,051 square foot anchored grocery center in Palmyra, Lebanon County, PA. The shopping center is located along East Main Street, which is the main retail corridor and travel artery that connects Hershey, Hummelstown, Palmyra, Annville and Lebanon. The current tenant lineup includes Weis Market, Goodwill, Davita, Great Clips, and PA Wine & Spirits, just to name a few.

### Anchor Tenants

Weis - 46,912 SF

**Goodwill** - 18,104 SF

## Available Space

± 2,805 - 5,890 SF

## PROPERTY LOCATION

Palmyra Shopping Center is strategically situated along East Main Street with exceptional frontage. East Main Street has become the area's main retail hub, pulling traffic from surrounding markets. Major retailers in the area include Walmart, Lowe's, Rite Aid Pharmacy, Grocery Outlet, Advanced Auto Parts, and many more.