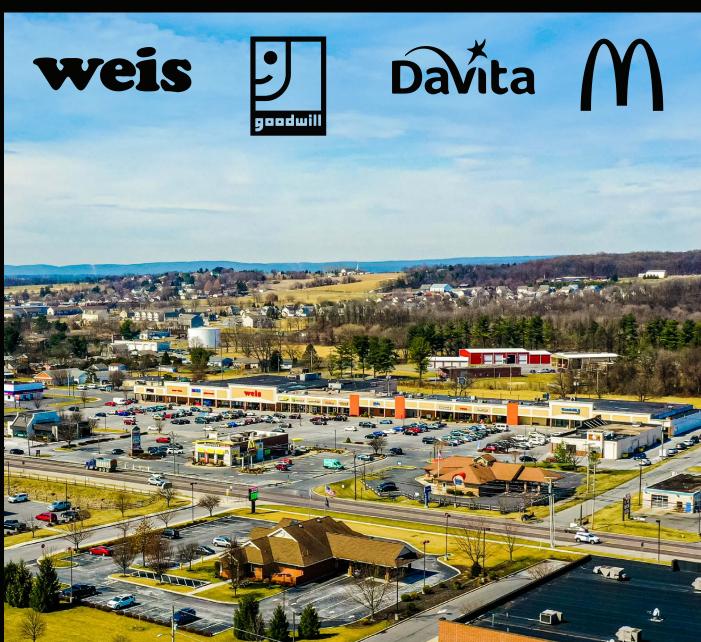

# Palmyra SHOPPING CENTER

Palmyra Shopping Center is a 111,051 square foot anchored grocery center in Palmyra, Lebanon County, PA. The shopping center is located along East Main Street, which is the main retail corridor and travel artery that connects Hershey, Hummelstown, Palmyra, Annville and Lebanon. The current tenant lineup includes Weis Market, Goodwill, Davita, Great Clips, and PA Wine & Spirits, just to name a few.

### Anchor Tenants

Weis - 46,912 SF

**Goodwill** - 18,104 SF

## PROPERTY LOCATION

Palmyra Shopping Center is strategically situated along East Main Street with exceptional frontage. East Main Street has become the area's main retail hub, pulling traffic from surrounding markets. Major retailers in the area include Walmart, Lowe's, Rite Aid Pharmacy, Grocery Outlet, Advanced Auto Parts, and many more.