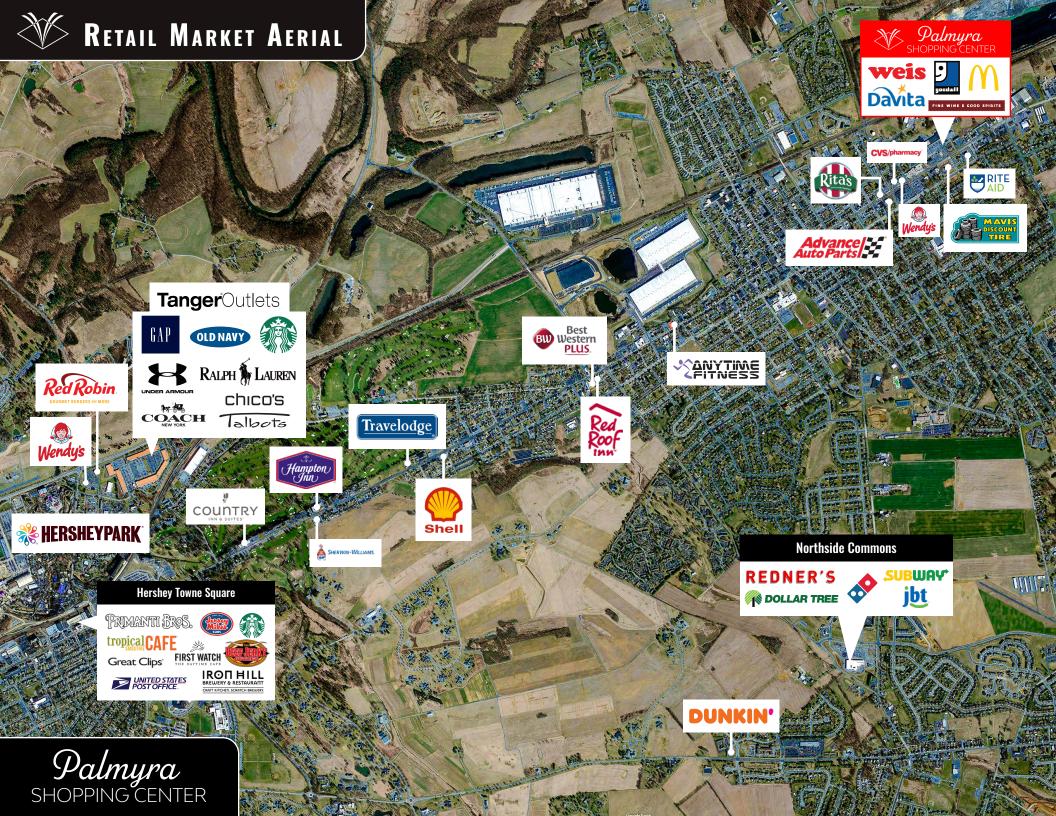

## PROPERTY LOCATION

Palmyra Shopping Center is strategically situated along East Main Street with exceptional frontage. East Main Street has become the area's main retail hub, pulling traffic from surrounding markets. Major retailers in the area include Walmart, Lowe's, Rite Aid Pharmacy, Grocery Outlet, Advanced Auto Parts, and many more.