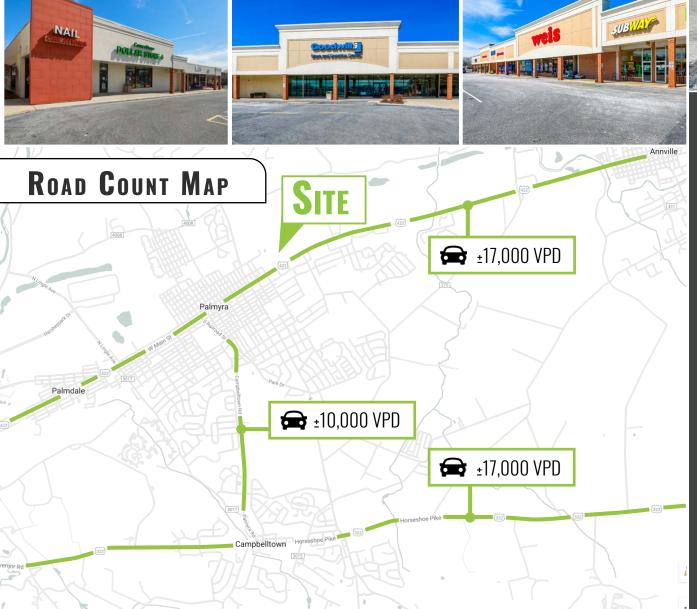

## PROPERTY LOCATION

Palmyra Shopping Center is strategically situated along East Main Street with exceptional frontage. East Main Street has become the area's main retail hub, pulling traffic from surrounding markets. Major retailers in the area include Walmart, Lowe's, Rite Aid Pharmacy, Grocery Outlet, Advanced Auto Parts, and many more.

## TRADE AREA

Adding to the stability of the market are the 10-mile radius and 20-minute drive time demographics. Within a 20-minute drivetime, you will find 101,927 people in 40,112 households with an average annual income of \$99,356. The 10-mile radius demographics are even stronger, showing 173,288 people in 68,256 households with an average annual income of \$92,078. The area daily traffic is also attributed to the +/- 6,000 businesses and +/- 65,000 employees in the general area.