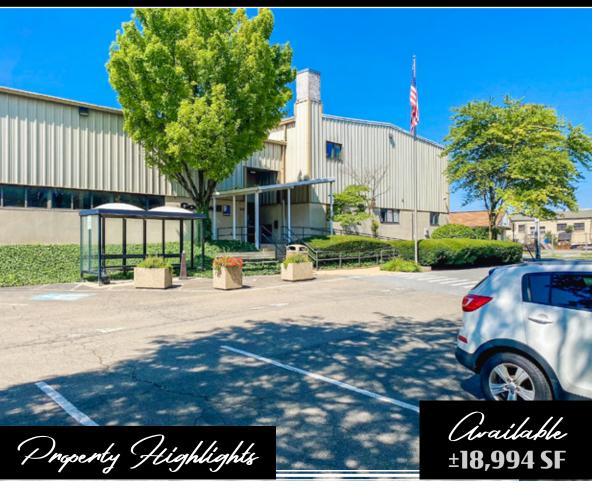

# 1048 North Plum Street Lancaster, PA | 17601

- 18,994 sf (7,700 sf warehouse + 11,294 sf office on two floors)
- Warehouse area is clear-span with 18' clear height
- 3 docks
- Full circulation around building
- Approximately 40 parking spaces