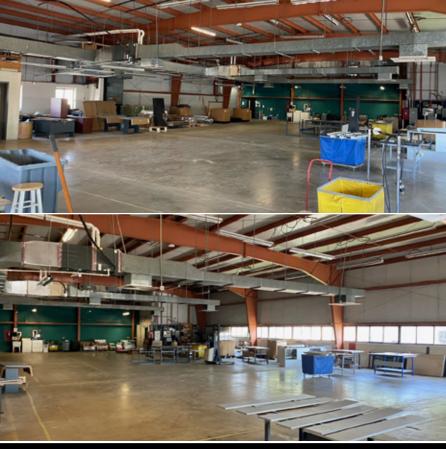

# 1048 North Plum Street Lancaster, PA | 17601

- 18,994 sf (7,700 sf warehouse + 11,294 sf office on two floors)
- Warehouse area is clear-span with 18' clear height
- 3 docks
- Full circulation around building
- Approximately 40 parking spaces