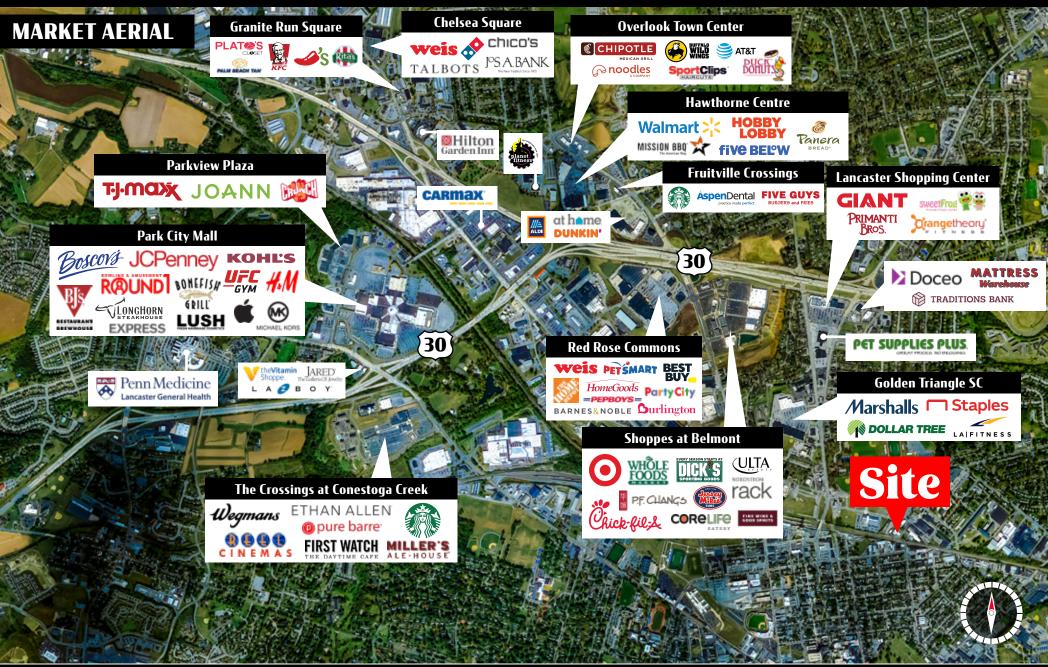

TRAFFIC COUNTS:

Rt 30 ± 120,000 VPD | Rt 222 ± 20,000 VPD | Rt 283 ± 54,000 VPD