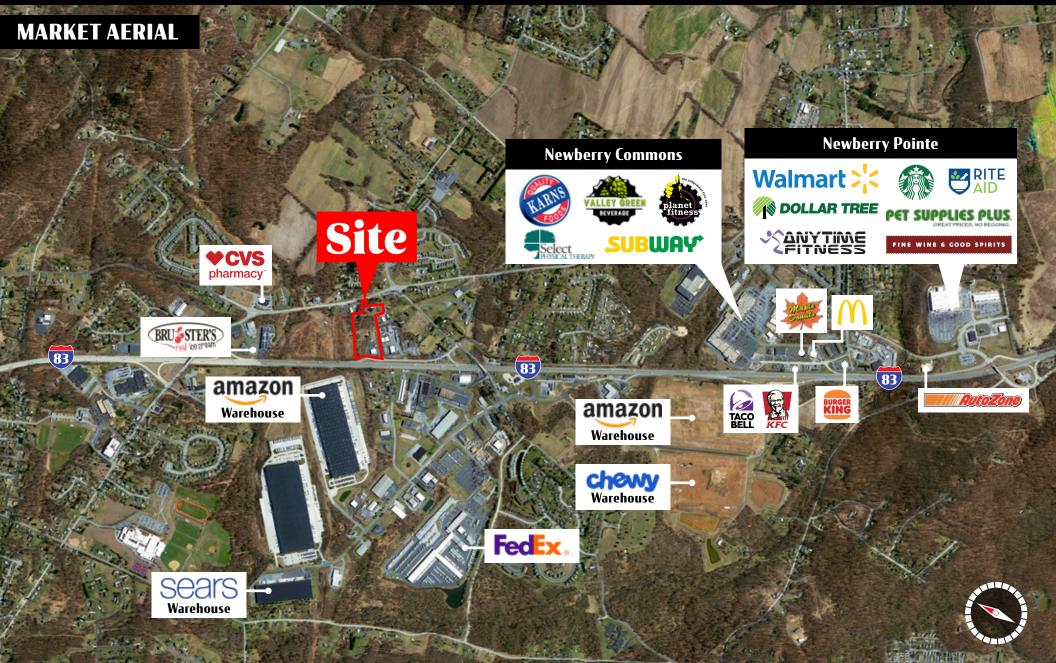

# **589 Salem Road** Etters, PA | 17319

589 Salem Road is ideally situated on I-83, with easy access to I-76. Major employers in the area include Amazon, FedEx, and Sears Manufacturing, just to name a few. The site is located within the industrial sector of the market. Due to its location and proximity to major corridors, this would be a great opportunity for an industrial redevelopment.

Trade Area

Located in a fast-growing area, 589 Salem Road is surrounded by +/- 140,000 households within a 10-mile radius. The site sits among a strong Residential population. The daytime employment is also very strong with approximately 13,000 Businesses and 210,000 employees within a 10-mile radius. It's a great location for another restaurant, industrial, hotel, office, or retail.