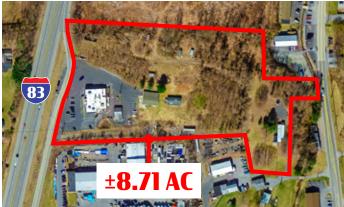

## **589 Salem Road** Etters, PA | 17319

**589 Salem Road**, also known as Hillside Cafe, is a well-established restaurant for sale in York County that has been in business since 1952, making it a staple business in the community. This would include a turnkey restaurant, liquor license, and multiple other income producing buildings on the premises. It is also a great location for a redevelopment opportunity along I-83 for hotel, c-store, industrial building, and so on.

# **589 Salem Road** Etters, PA | 17319

589 Salem Road is ideally situated on I-83, with easy access to I-76. Major employers in the area include Amazon, FedEx, and Sears Manufacturing, just to name a few. The site is located within the industrial sector of the market. Due to its location and proximity to major corridors, this would be a great opportunity for an industrial redevelopment.