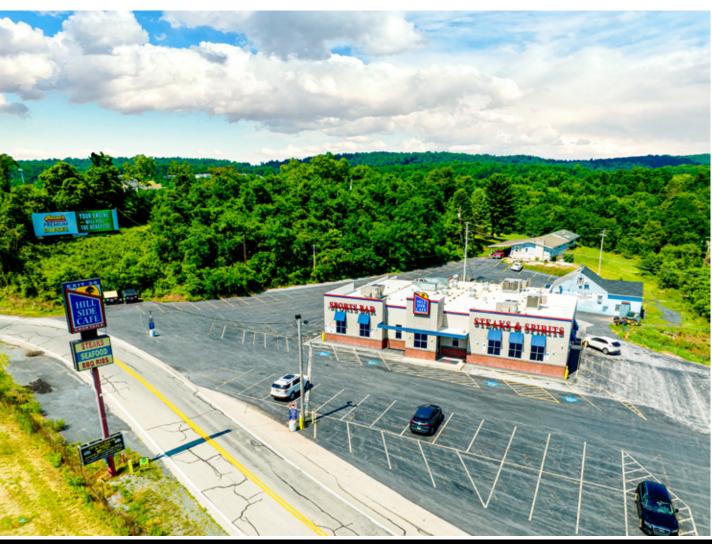

## **589 Salem Road** Etters, PA | 17319

**589 Salem Road**, also known as Hillside Cafe, is a well-established restaurant for sale in York County that has been in business since 1952, making it a staple business in the community. This would include a turnkey restaurant, liquor license, and multiple other income producing buildings on the premises. It is also a great location for a redevelopment opportunity along I-83 for hotel, c-store, industrial building, and so on.

# **589 Salem Road** Etters, PA | 17319

589 Salem Road is ideally situated on I-83, with easy access to I-76. Major employers in the area include Amazon, FedEx, and Sears Manufacturing, just to name a few. The site is located within the industrial sector of the market. Due to its location and proximity to major corridors, this would be a great opportunity for an industrial redevelopment.