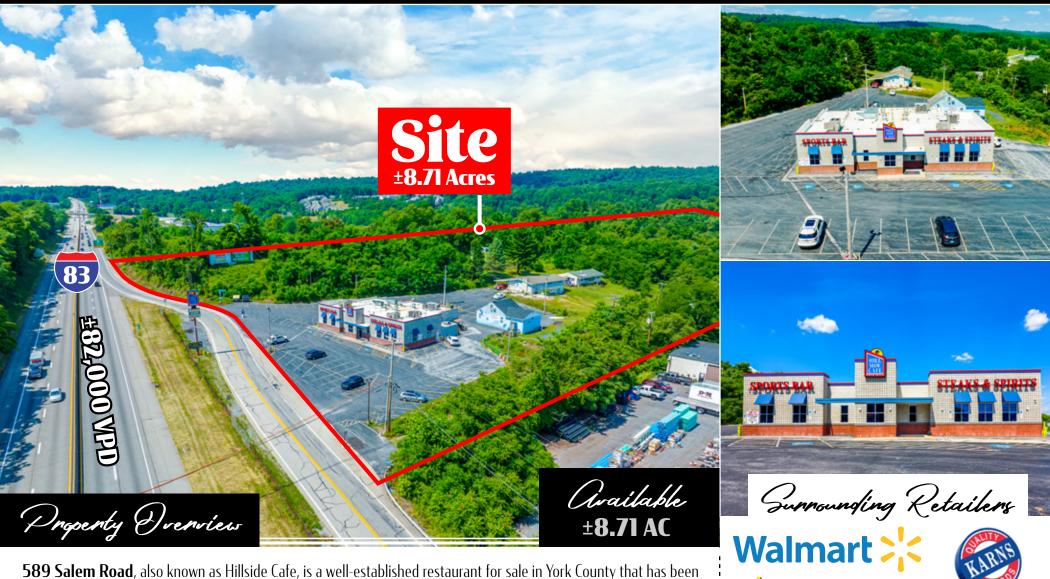

## **589 Salem Road** Etters, PA | 17319

**589 Salem Road**, also known as Hillside Cafe, is a well-established restaurant for sale in York County that has been in business since 1952, making it a staple business in the community. This would include a turnkey restaurant, liquor license, and multiple other income producing buildings on the premises. It is also a great location for a redevelopment opportunity along I-83 for hotel, c-store, industrial building, and so on.

### TRAFFIC COUNTS: I-83 ± 82,000 VPD

Ashlee Lehman | Blake Shaffer | Cale Bruso Brad Rohrbaugh | Chad Stine 717.843.5555 | www.bennettwilliams.com