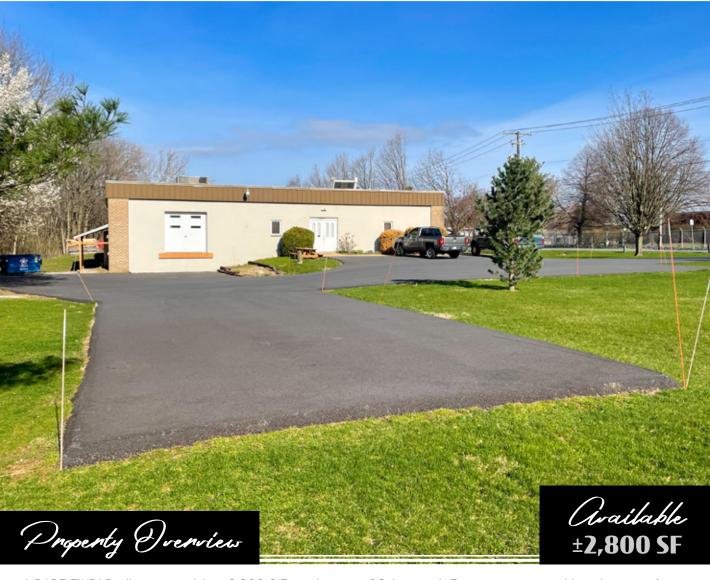

# 2878 Yellow Goose Road Lancaster, PA | 17601

A RARE FIND! Really nice standalone 2,800 S/F warehouse on 1.8 Acres with Enterprise zoning, public utilities, in a fantastic location. Clear span with loading dock! Two private restrooms and small office. Perfect for distribution or light manufacturing. Shows very well! Contact listing agent for all showings & inquiries.

## 2878 Yellow Goose Lancaster, PA | 17601