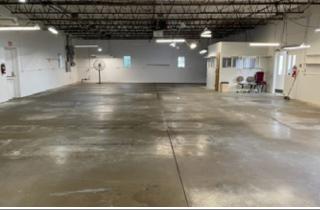

# 2878 Yellow Goose Road Lancaster, PA | 17601

A RARE FIND! Really nice standalone 2,800 S/F warehouse on 1.8 Acres with Enterprise zoning, public utilities, in a fantastic location. Clear span with loading dock! Two private restrooms and small office. Perfect for distribution or light manufacturing. Shows very well! Contact listing agent for all showings & inquiries.