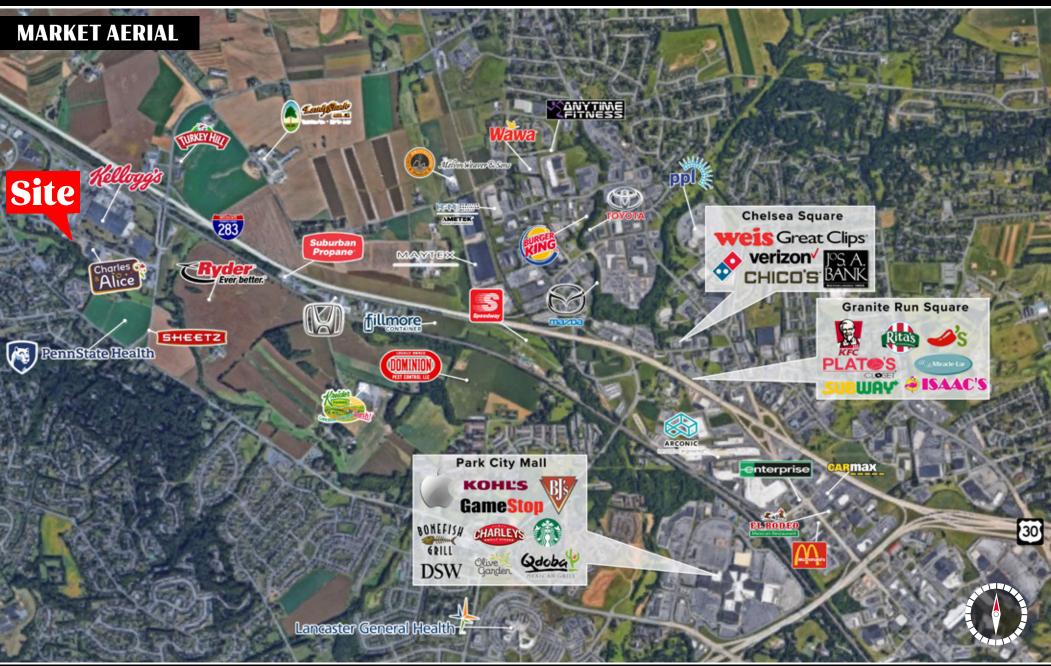

ancaster, PA | 17601





A RARE FIND! Really nice standalone 2,800 S/F warehouse on 1.8 Acres with Enterprise zoning, public utilities, in a fantastic location. Clear span with loading dock! Two private restrooms and small office. Perfect for distribution or light manufacturing. Shows very well! Contact listing agent for all showings & inquiries.





| DEMOGRAPHICS     | 1 MILE    | 3 MILE    | 5 MILE   |
|------------------|-----------|-----------|----------|
| TOTAL POPULATION | 35,836    | 106,240   | 241,852  |
| TOTAL EMPLOYEES  | 22,218    | 70,118    | 115,483  |
| AVERAGE HHI      | \$106,614 | \$102,148 | \$89,562 |
| TOTAL HOUSEHOLDS | 14,177    | 41,763    | 94,460   |

**Yellow Goose Road** - ±7,450 VPD | Rt. 283 - ±82,399 VPD



## 2878 Yellow Goose Lancaster, PA | 17601





### About Bennett Williams



Since its founding in 1956, Bennett Williams Commercial, Inc. has offered full Commercial Real Estate services to the Central Pennsylvania region and beyond. We have served thousands of commercial, industrial and retail clients as we have grown in size and reputation. With our team of both experienced and knowledgeable executives as well as young and energetic professionals, we have the team to handle any commercial real estate need.

At Bennett Williams, your investments are always in good hands. Our retail Investment sales group provides top notch investment sales services for all categories of retail investments for both buyers and sellers alike, whether institutional or local, throughout the Central Pennsylvania landscape. Whether the asset is a single o