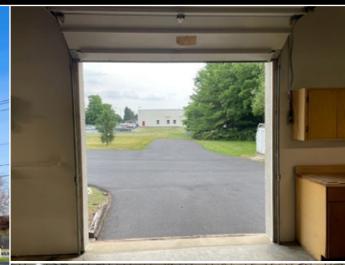

# 2878 Yellow Goose Road Lancaster, PA | 17601

A RARE FIND! Really nice standalone 2,800 S/F warehouse on 1.8 Acres with Enterprise zoning, public utilities, in a fantastic location. Clear span with loading dock! Two private restrooms and small office. Perfect for distribution or light manufacturing. Shows very well! Contact listing agent for all showings & inquiries.