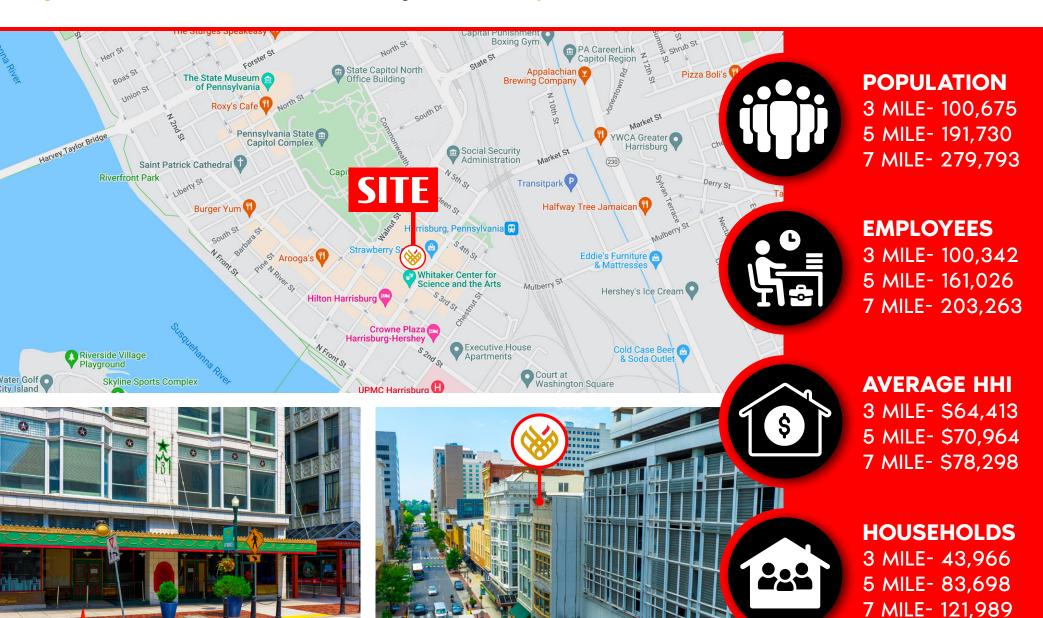

## STRAWBERRY SQUARE 320 Market Street | Harrisburg, PA 17101

±540-2,155 SF For Cease

In the of Harrisburg's Central Business District



Strawberry Square is the heart of Pennsylvania's capital city, a superbly-located intercity development with a unique mix of award-winning contemporary design and authentic city block restorations and a blend of apartments, shops, eateries, offices, and more. Strawberry Square is centrally located in the heart of Harrisburg's Central Business District, only a block away from the Harrisburg Train Station and bus station, a short walk from the riverfront, and across the street from the State Capitol Building.



















## STRAWBERRY SQUARE

## PROPERTY LOCATION OVERVIEW









## STRAWBERRY SQUARE

## **DOWNTOWN MARKET OVERVIEW**







## **SPACES AVAILABLE FOR LEASE**

## **SUITE 119: 1,442 SF AVAILABLE**

312 Market St, Harrisburg, PA 17101

1st Floor Interior Office/Retail Space

## **SUITE 147: 2,155 SF AVAILABLE**

312 Market St, Harrisburg, PA 17101

1st Floor Interior Retail Space

## **SUITE 171: 2.150 SF AVAILABLE**

312 Market St, Harrisburg, PA 17101

1st Floor Interior Office/Retail Space

## **SUITE 173: 1.460 SF AVAILABLE**

312 Market St, Harrisburg, PA 17101

1st Floor Interior Office/Retail Space









# 2ND FLOOR Walnut Street #267 #302 ₽#30·

## **SPACES AVAILABLE FOR LEASE**

#### **SUITE 247: 540 SF AVAILABLE**

3 North 3rd Street, Harrisburg, PA 17101 2nd Floor Interior Food Court Space











## STRAWBERRY SQUARE

## **REGI