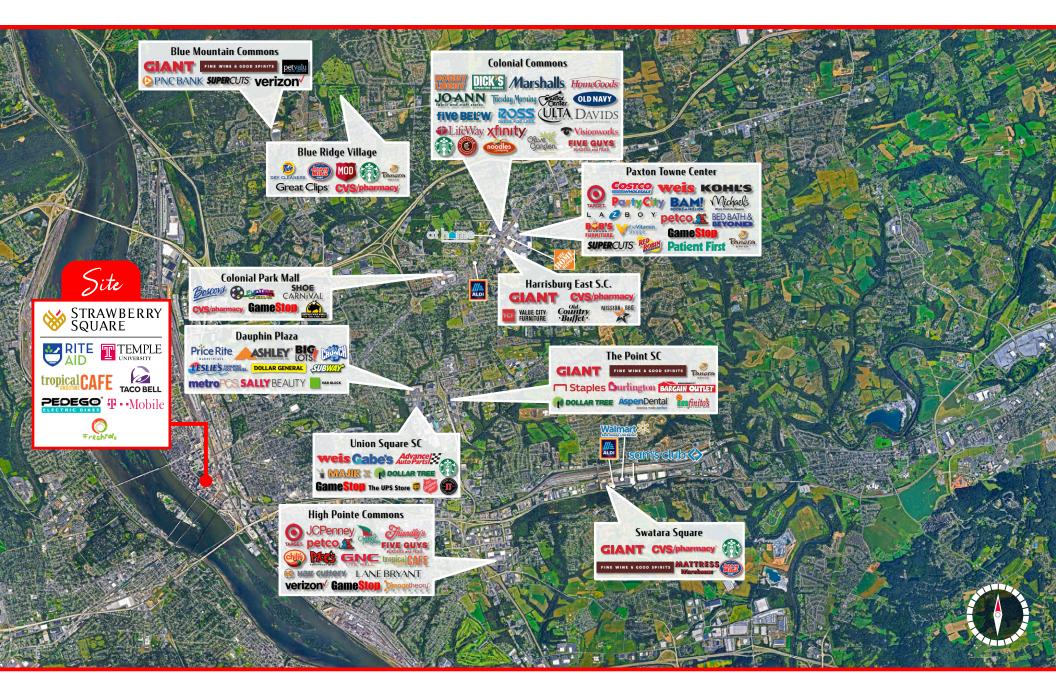

## **DOWNTOWN MARKET OVERVIEW**







## **SPACES AVAILABLE FOR LEASE**

## **SUITE 119: 1,442 SF AVAILABLE**

312 Market St, Harrisburg, PA 17101

1st Floor Interior Office/Retail Space

## **SUITE 147: 2,155 SF AVAILABLE**

312 Market St, Harrisburg, PA 17101

1st Floor Interior Retail Space

## **SUITE 171: 2.150 SF AVAILABLE**

312 Market St, Harrisburg, PA 17101

1st Floor Interior Office/Retail Space

## **SUITE 173: 1.460 SF AVAILABLE**

312 Market St, Harrisburg, PA 17101

1st Floor Interior Office/Retail Space









# 2ND FLOOR Walnut Street #267 #302 ₽#30·

## **SPACES AVAILABLE FOR LEASE**

#### **SUITE 247: 540 SF AVAILABLE**

3 North 3rd Street, Harrisburg, PA 17101 2nd Floor Interior Food Court Space











## STRAWBERRY SQUARE

## **REGIONAL RETAIL MARKET AERIAL**







## **Dauphin County Overview**

Dauphin County's strategic location has been important throughout its rich history. It is a natural location for the state capital and is a critical hub for east coast transportation systems as a convergence point in the Boston-to-Richmond northeast corridor. Dauphin County serves as a major distribution hub for many companies servicing the east coast's top metropolitan markets. Harrisburg, the Capital City, is the urban nucleus of Dauphin County. It is the region's cultural, business and government center. The city has been the county seat since 1785 and Pennsylvania's capital since 1812.









## Top Employers In Dauphin County













- 1. State Government
- 2. Milton S Hershey Medical Center
- 3. The Hershey Company
- 4. Hershey Entertainme