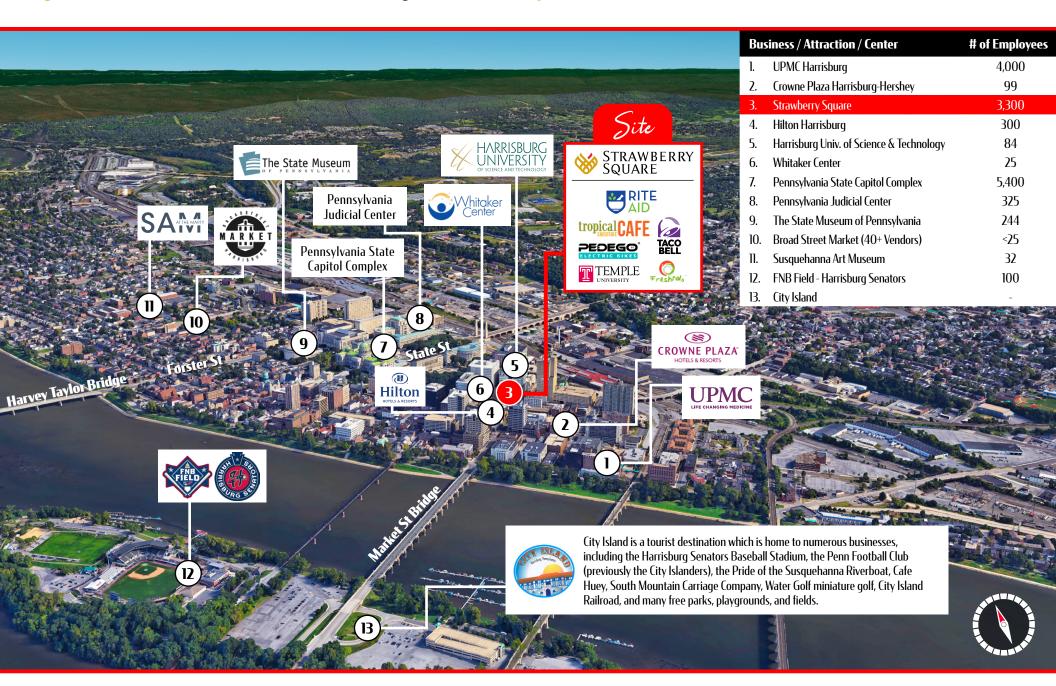

## STRAWBERRY SQUARE 320 Market Street | Harrisburg, PA 17101

±540-2,155 SF For Cease

In the of Harrisburg's Central Business District



Strawberry Square is the heart of Pennsylvania's capital city, a superbly-located intercity development with a unique mix of award-winning contemporary design and authentic city block restorations and a blend of apartments, shops, eateries, offices, and more. Strawberry Square is centrally located in the heart of Harrisburg's Central Business District, only a block away from the Harrisburg Train Station and bus station, a short walk from the riverfront, and across the street from the State Capitol Building.



















## STRAWBERRY SQUARE

## PROPERTY LOCATION OVERVIEW









## STRAWBERRY SQUARE

## **DOWNTOWN MARKET OVERVIEW**







## **SPACES AVAILABLE FOR LEASE**

## **SUITE 119: 1,442 SF AVAILABLE**

312 Market St, Harrisburg, PA 17101

1st Floor Interior Office/Retail Space

## **SUITE 147: 2,155 SF AVAILABLE**

312 Market St, Harrisburg, PA 17101

1st Floor Interior Retail Space

## **SUITE 171: 2.150 SF AVAILABLE**

312 Market St, Harrisburg, PA 17101

1st Floor Interior Office/Retail Space

## **SUITE 173: 1.460 SF AVAILABLE**

312 Market St, Harrisburg, PA 17101

1st Floor Interior Office/Retail Space









# 2ND FLOOR Walnut Street #267 #302 ₽#30·

## **SPACES AVAILABLE FOR LEASE**

#### **SUITE 247: 540 SF AVAILABLE**

3 North 3rd Street, Harrisburg, PA 17101 2nd Floor Interior Food Court Space











## STRAWBERRY SQUARE

## **REGIONAL RETAIL MARKET AERIAL**







## **Dauphin County Overview