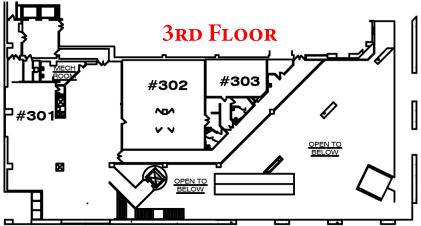

SQUARE

## PROPERTY LOCATION OVERVIEW









## STRAWBERRY SQUARE

## **DOWNTOWN MARKET OVERVIEW**







## **SPACES AVAILABLE FOR LEASE**

## **SUITE 119: 1,442 SF AVAILABLE**

312 Market St, Harrisburg, PA 17101

1st Floor Interior Office/Retail Space

## **SUITE 147: 2,155 SF AVAILABLE**

312 Market St, Harrisburg, PA 17101

1st Floor Interior Retail Space

## **SUITE 171: 2.150 SF AVAILABLE**

312 Market St, Harrisburg, PA 17101

1st Floor Interior Office/Retail Space

## **SUITE 173: 1.460 SF AVAILABLE**

312 Market St, Harrisburg, PA 17101

1st Floor Interior Office/Retail Space









# 2ND FLOOR Walnut Street #267 #302 ₽#30·

## **SPACES AVAILABLE FOR LEASE**

#### **SUITE 247: 540 SF AVAILABLE**

3 North 3rd Street, Harrisburg, PA 17101 2nd Floor Interior Food Court Space











## STRAWBERRY SQUARE

## **REGIONAL RETAIL MARKET AERIAL**







## **Dauphin County Overview**

Dauphin County's strategic location has been important throughout its rich history. It is a natural location for the state capital and is a critical hub for east coast transportation systems as a convergence point in the Boston-to-Richmond northeast corridor. Dauphin County serves as a major distribution hub for many companies servicing the east coast's top metropolitan markets. Harrisburg, the Capital City, is the urban nucleus of Dauphin County. It is the region's cultural, business and government center. The city has been the county seat since 1785 and Pennsylvania's capital since 1812.









## Top Employers In Dauphin County













- 1. State Government
- 2. Milton S Hers