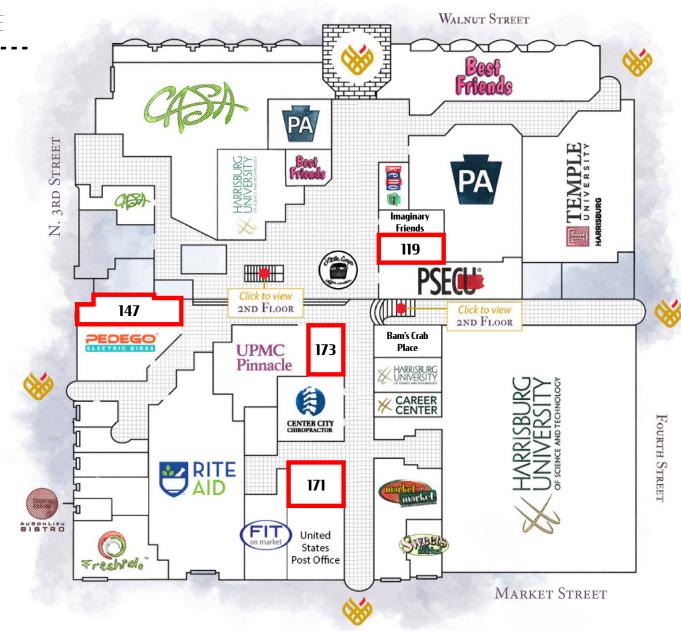

## PROPERTY LOCATION OVERVIEW

## **SUITE 119: 1,442 SF AVAILABLE**

312 Market St, Harrisburg, PA 17101

1st Floor Interior Office/Retail Space

## **SUITE 147: 2,155 SF AVAILABLE**

312 Market St, Harrisburg, PA 17101

1st Floor Interior Retail Space

## **SUITE 171: 2.150 SF AVAILABLE**

312 Market St, Harrisburg, PA 17101

1st Floor Interior Office/Retail Space

## **SUITE 173: 1.460 SF AVAILABLE**

312 Market St, Harrisburg, PA 17101

1st Floor Interior Office/Retail Space