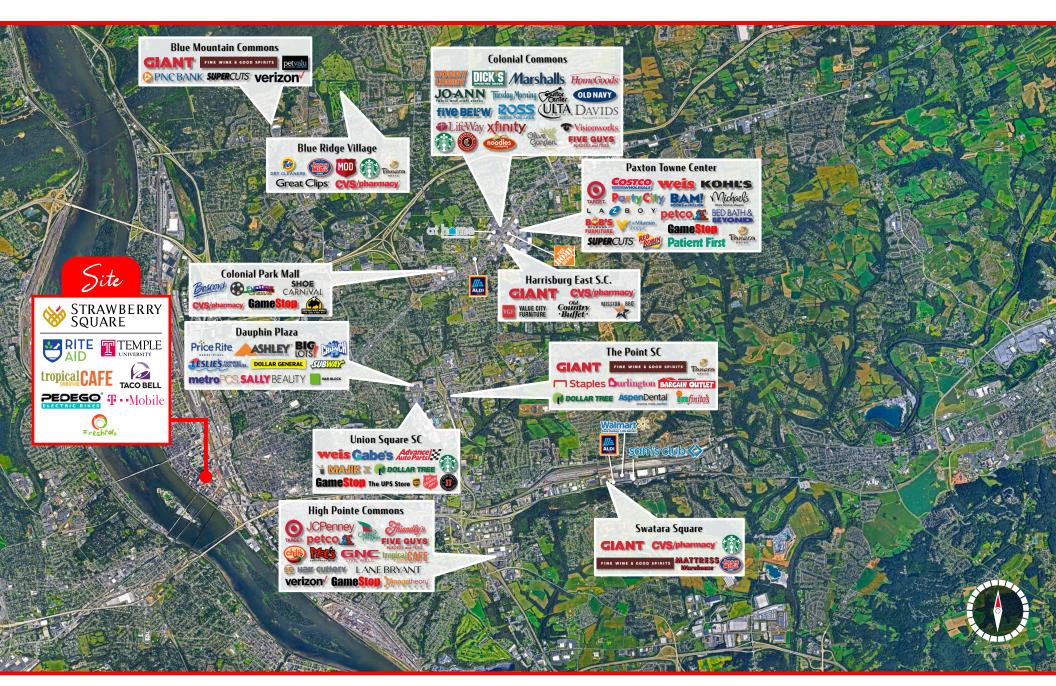

N OVERVIEW







### DOWNTOWN MARKET OVERVIEW









### **SPACES AVAILABLE FOR LEASE**

### **SUITE 119: 1,442 SF AVAILABLE**

312 Market St, Harrisburg, PA 17101

1st Floor Interior Office/Retail Space

### **SUITE 149: 862 SF AVAILABLE**

312 Market St, Harrisburg, PA 17101

1st Floor Interior Retail Space

### **SUITE 171: 2,150 SF AVAILABLE**

312 Market St, Harrisburg, PA 17101

1st Floor Interior Office/Retail Space

### **SUITE 173: 1,460 SF AVAILABLE**

312 Market St, Harrisburg, PA 17101

1st Floor Interior Office/Retail Space

### **SUITE 178: 669 SF AVAILABLE**

312 Market St, Harrisburg, PA 17101

Ist Floor Interior Office/Retail Space









# STRAWBERRY SQUARE | SITE PLAN: 2<sup>ND</sup> & 3<sup>RD</sup> FLOOR - AVAILABLE SPACE







### REGIONAL RETAIL MARKET AERIAL







### Dauphin County Overview

Dauphin County's strategic location has been important throughout its rich history. It is a natural location for the state capital and is a critical hub for east coast transportation systems as a convergence point in the Boston-to-Richmond northeast corridor. Dauphin County serves as a major distribution hub for many companies servicing the east coast's top metropolitan markets. Harrisburg, the Capital City, is the urban nucleus of Dauphin County. It is the region's cultural, business and government center. The city has been the county seat since 1785 and Pennsylvania's capital since 1812.

### Top Employers In Dauphin County













- 1. State Government
- 2. Milton S Hershey Medical Center
- 3. The Hershey Company
- 4. Hershey Entertainment & Resor