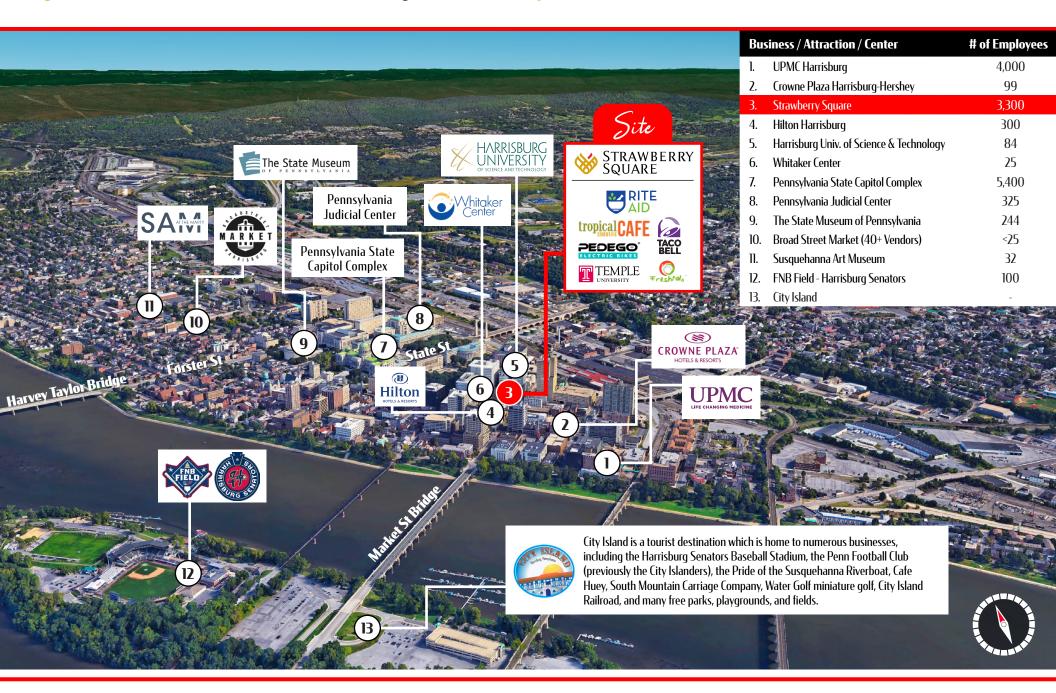

# STRAWBERRY SQUARE 320 Market Street | Harrisburg, PA 17101

±540-2,155 SF For Cease

In the of Harrisburg's Central Business District



Strawberry Square is the heart of Pennsylvania's capital city, a superbly-located intercity development with a unique mix of award-winning contemporary design and authentic city block restorations and a blend of apartments, shops, eateries, offices, and more. Strawberry Square is centrally located in the heart of Harrisburg's Central Business District, only a block away from the Harrisburg Train Station and bus station, a short walk from the riverfront, and across the street from the State Capitol Building.



















### PROPERTY LOCATION OVERVIEW







### DOWNTOWN MARKET OVERVIEW









### **SPACES AVAILABLE FOR LEASE**

### **SUITE 119: 1,442 SF AVAILABLE**

312 Market St, Harrisburg, PA 17101

1st Floor Interior Office/Retail Space

### **SUITE 149: 862 SF AVAILABLE**

312 Market St, Harrisburg, PA 17101

1st Floor Interior Retail Space

### **SUITE 171: 2,150 SF AVAILABLE**

312 Market St, Harrisburg, PA 17101

1st Floor Interior Office/Retail Space

### **SUITE 173: 1,460 SF AVAILABLE**

312 Market St, Harrisburg, PA 17101

1st Floor Interior Office/Retail Space

### **SUITE 178: 669 SF AVAILABLE**

312 Market St, Harrisburg, PA 17101

Ist Floor Interior Office/Retail Space









# STRAWBERRY SQUARE | SITE PLAN: 2<sup>ND</sup> & 3<sup>RD</sup> FLOOR - AVAILABLE SPACE







### REGIONAL RETAIL MARKET AERIAL







### Dauphin County Overview

Dauphin Count