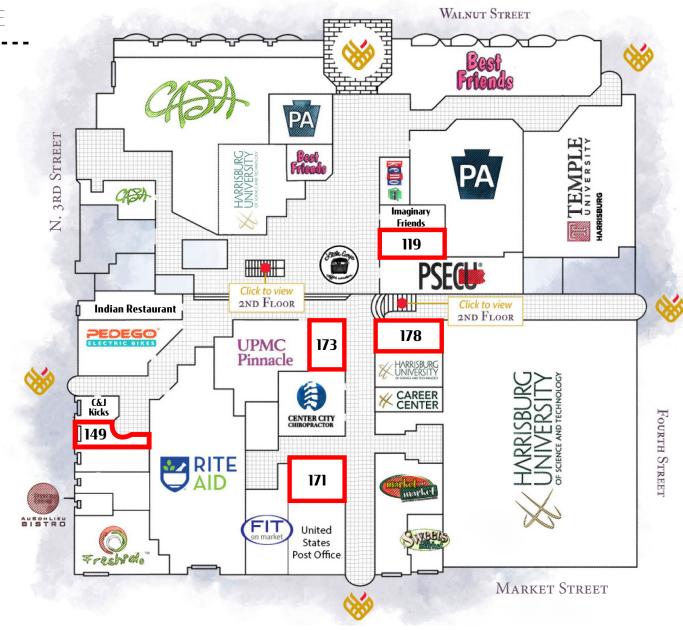

### **SPACES AVAILABLE FOR LEASE**

### **SUITE 119: 1,442 SF AVAILABLE**

312 Market St, Harrisburg, PA 17101

1st Floor Interior Office/Retail Space

### **SUITE 149: 862 SF AVAILABLE**

312 Market St, Harrisburg, PA 17101

1st Floor Interior Retail Space

### **SUITE 171: 2,150 SF AVAILABLE**

312 Market St, Harrisburg, PA 17101

1st Floor Interior Office/Retail Space

### **SUITE 173: 1,460 SF AVAILABLE**

312 Market St, Harrisburg, PA 17101

1st Floor Interior Office/Retail Space

### **SUITE 178: 669 SF AVAILABLE**

312 Market St, Harrisburg, PA 17101

Ist Floor Interior Office/Retail Space