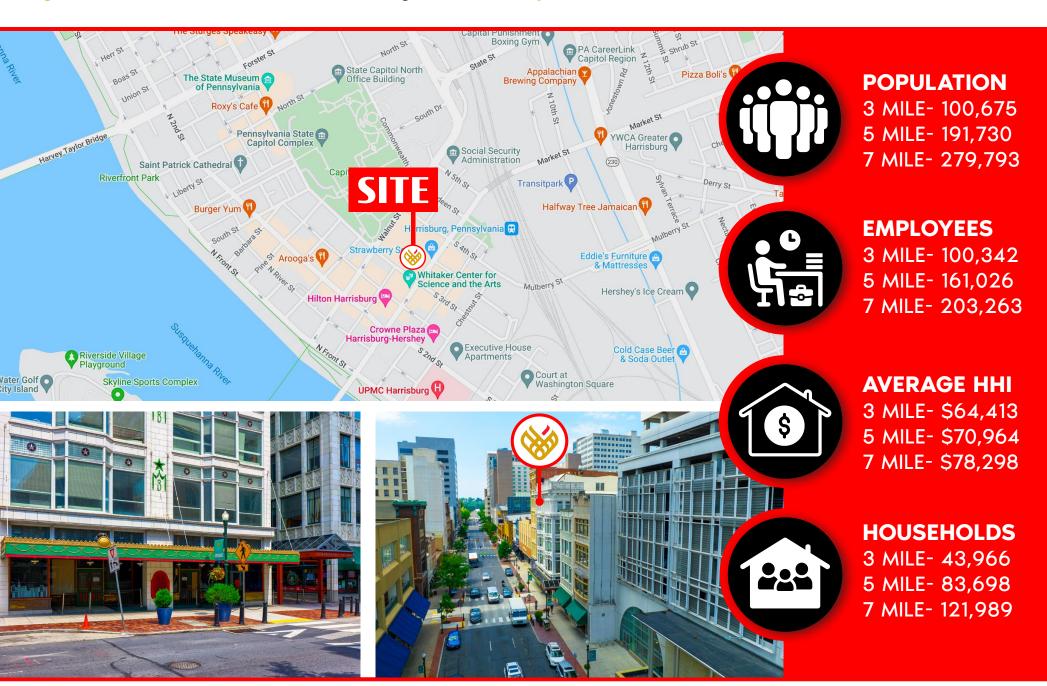

# STRAWBERRY SQUARE 320 Market Street | Harrisburg, PA 17101

±540-2,155 SF For Cease

In the of Harrisburg's Central Business District



Strawberry Square is the heart of Pennsylvania's capital city, a superbly-located intercity development with a unique mix of award-winning contemporary design and authentic city block restorations and a blend of apartments, shops, eateries, offices, and more. Strawberry Square is centrally located in the heart of Harrisburg's Central Business District, only a block away from the Harrisburg Train Station and bus station, a short walk from the riverfront, and across the street from the State Capitol Building.



















### PROPERTY LOCATION OVERVIEW







### DOWNTOWN MARKET OVERVIEW









### **SPACES AVAILABLE FOR LEASE**

### **SUITE 119: 1,442 SF AVAILABLE**

312 Market St, Harrisburg, PA 17101

1st Floor Interior Office/Retail Space

### **SUITE 149: 862 SF AVAILABLE**

312 Market St, Harrisburg, PA 17101

1st Floor Interior Retail Space

### **SUITE 171: 2,150 SF AVAILABLE**

312 Market St, Harrisburg, PA 17101

1st Floor Interior Office/Retail Space

### **SUITE 173: 1,460 SF AVAILABLE**

312 Market St, Harrisburg, PA 17101

1st Floor Interior Office/Retail Space

### **SUITE 178: 669 SF AVAILABLE**

312 Market St, Harrisburg, PA 17101

Ist Floor Interior Office/Retail Space









# STRAWBERRY SQUARE | SITE PLAN: 2<sup>ND</sup> & 3<sup>RD</sup> FLOOR - AVAILABLE SPACE







### REGIONAL RETAIL MARKET AERIAL







### Da