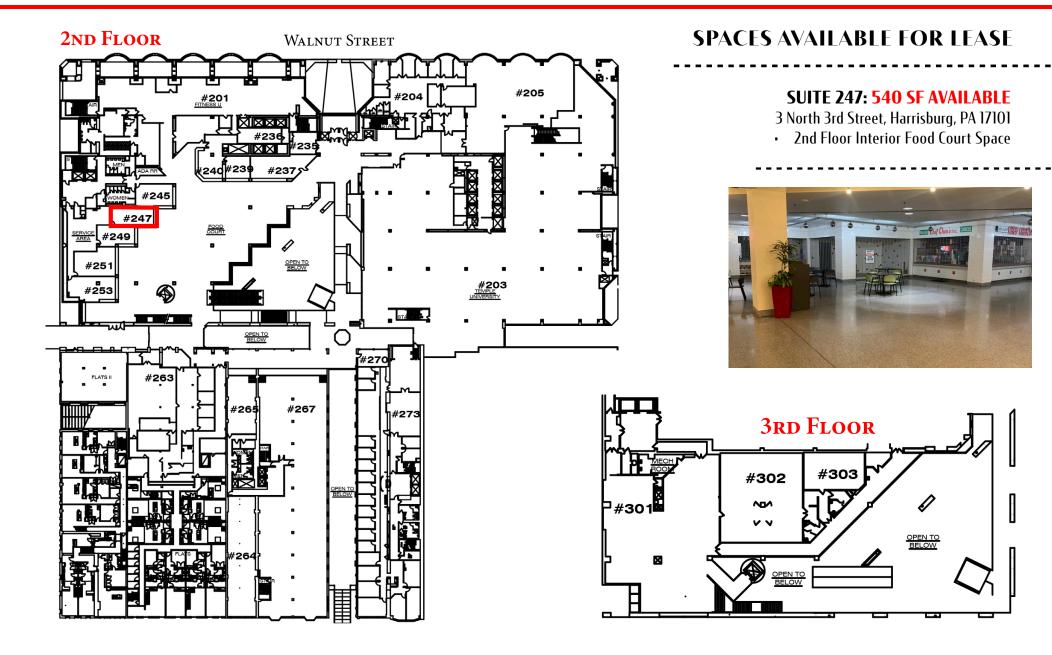

# STRAWBERRY SQUARE | SITE PLAN: 2<sup>ND</sup> & 3<sup>RD</sup> FLOOR - AVAILABLE SPACE

### **SPACES AVAILABLE FOR LEASE**