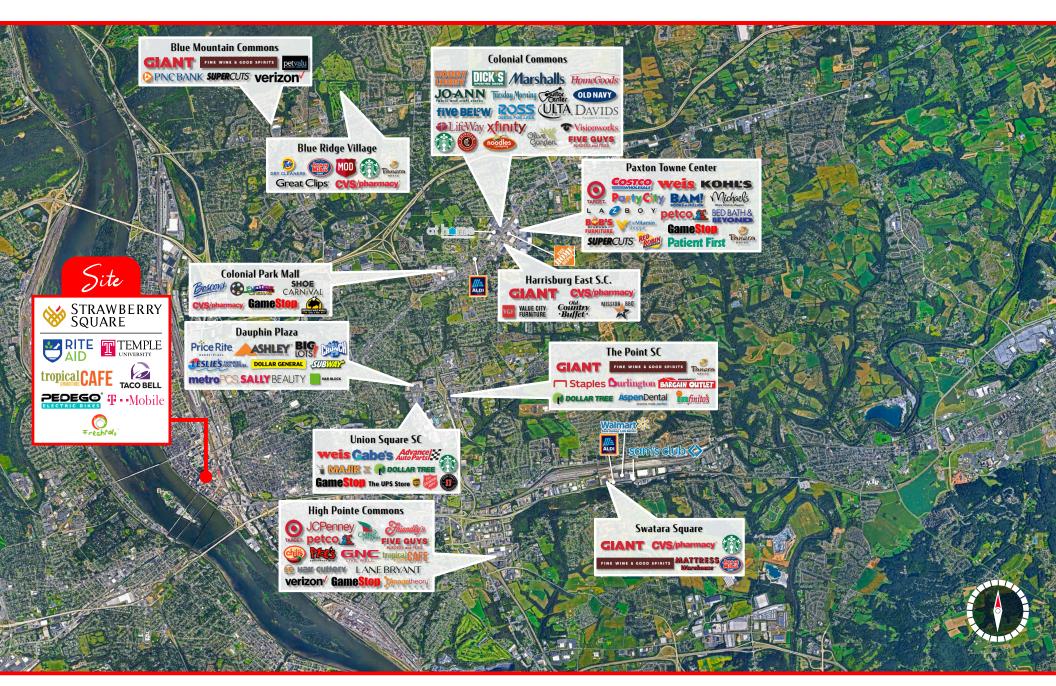

1,442 SF AVAILABLE**

312 Market St, Harrisburg, PA 17101

1st Floor Interior Office/Retail Space

### **SUITE 121: 3,573 SF AVAILABLE**

312 Market St, Harrisburg, PA 17101

1st Floor Interior Office/Retail Space

### **SUITE 171: 2,150 SF AVAILABLE**

312 Market St, Harrisburg, PA 17101

1st Floor Interior Office/Retail Space

### **SUITE 173: 1,460 SF AVAILABLE**

312 Market St, Harrisburg, PA 17101

1st Floor Interior Office/Retail Space

### **SUITE 178: 669 SF AVAILABLE**

312 Market St, Harrisburg, PA 17101

1st Floor Interior Office/Retail Space







## STRAWBERRY SQUARE SUITE 121 - FLOOR PLANS - 3,573 SF Available

### **FRONT LOBBY:**



### **BACK OFFICES:**











## STRAWBERRY SQUARE SITE PLAN: 2ND & 3RD FLOOR - AVAILABLE SPACE







### REGIONAL RETAIL MARKET AERIAL







### Dauphin County Overview

Dauphin County's strategic location has been important throughout its rich history. It is a natural location for the state capital and is a critical hub for east coast transportation systems as a convergence point in the Boston-to-Richmond northeast corridor. Dauphin County serves as a major distribution hub for many companies servicing the east coast's top metropolitan markets. Harrisburg, the Capital City, is the urban nucleus of Dauphin County. It is the region's cultural, business and government center. The city has been the county seat since 1785 and Pennsylvania's capital since 1812.

### Top Employers In Dauphin County













- 1. State Government
- 2. Milton S Hershey Medical Center
- 3. The Hershey Company
- 4. Hershey Entertainment & Resor