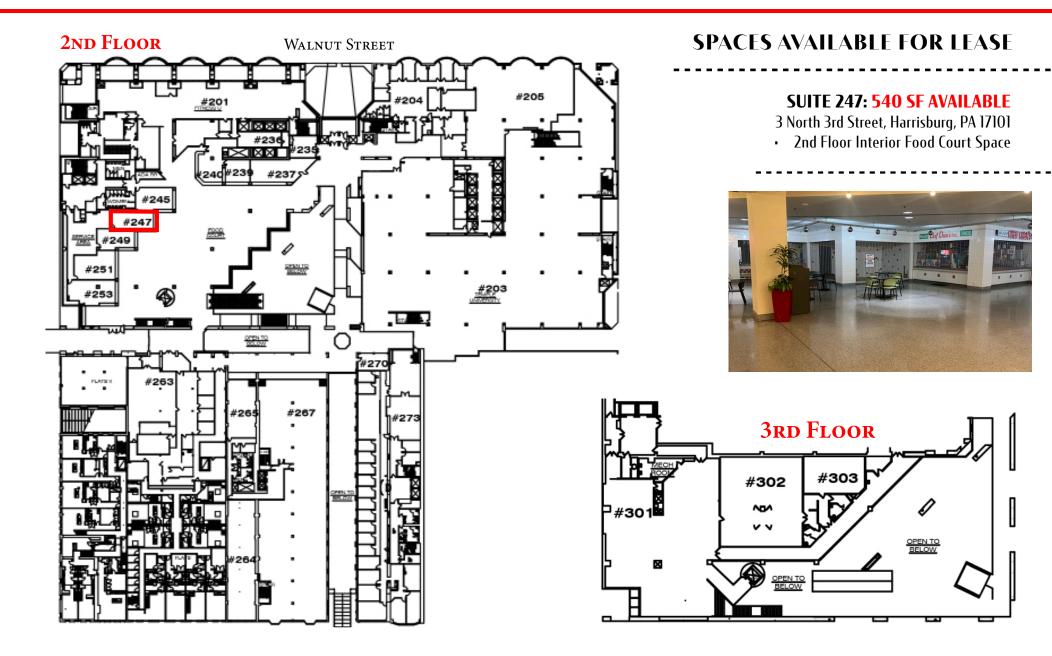

S AVAILABLE FOR LEASE**

### **SUITE 119: 1,442 SF AVAILABLE**

312 Market St, Harrisburg, PA 17101

1st Floor Interior Office/Retail Space

### **SUITE 121: 3,573 SF AVAILABLE**

312 Market St, Harrisburg, PA 17101

1st Floor Interior Office/Retail Space

### **SUITE 171: 2,150 SF AVAILABLE**

312 Market St, Harrisburg, PA 17101

1st Floor Interior Office/Retail Space

### **SUITE 173: 1,460 SF AVAILABLE**

312 Market St, Harrisburg, PA 17101

1st Floor Interior Office/Retail Space

### **SUITE 178: 669 SF AVAILABLE**

312 Market St, Harrisburg, PA 17101

1st Floor Interior Office/Retail Space







## STRAWBERRY SQUARE SUITE 121 - FLOOR PLANS - 3,573 SF Available

### **FRONT LOBBY:**



### **BACK OFFICES:**











## STRAWBERRY SQUARE SITE PLAN: 2ND & 3RD FLOOR - AVAILABLE SPACE







### REGIONAL RETAIL MARKET AERIAL







### Dauphin County Overview

Dauphin County's strategic location has been important throughout its rich history. It is a natural location for the state capital and is a critical hub for east coast transportation systems as a convergence point in the Boston-to-Richmond northeast corridor. Dauphin County serves as a major distribution hub for many companies servicing the east coast's top metropolitan markets. Harrisburg, the Capital City, is the urban nucleus of Dauphin County. It is the region's cultural, business and government center. The city has been the county seat since 1785 and Pennsylvania's capital since 1812.

### Top Employers In Dauphin County













- 1. State Government
- 2. Milton S Hershey Medical Center
- 3. The Hershey C