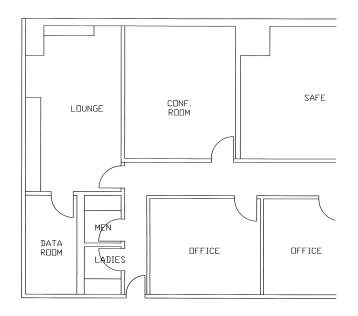

TY LOCATION OVERVIEW







### DOWNTOWN MARKET OVERVIEW









### **SPACES AVAILABLE FOR LEASE**

### **SUITE 119: 1,442 SF AVAILABLE**

312 Market St, Harrisburg, PA 17101

1st Floor Interior Office/Retail Space

### **SUITE 121: 3,573 SF AVAILABLE**

312 Market St, Harrisburg, PA 17101

1st Floor Interior Office/Retail Space

### **SUITE 171: 2,150 SF AVAILABLE**

312 Market St, Harrisburg, PA 17101

1st Floor Interior Office/Retail Space

### **SUITE 173: 1,460 SF AVAILABLE**

312 Market St, Harrisburg, PA 17101

1st Floor Interior Office/Retail Space

### **SUITE 178: 669 SF AVAILABLE**

312 Market St, Harrisburg, PA 17101

1st Floor Interior Office/Retail Space







## STRAWBERRY SQUARE SUITE 121 - FLOOR PLANS - 3,573 SF Available

### **FRONT LOBBY:**



### **BACK OFFICES:**











## STRAWBERRY SQUARE SITE PLAN: 2ND & 3RD FLOOR - AVAILABLE SPACE







### REGIONAL RETAIL MARKET AERIAL







### Dauphin County Overview

Dauphin County's strategic location has been important throughout its rich history. It is a natural location for the state capital and is a critical hub for east coast transportation systems as a convergence point in the Boston-to-Richmond northeast corridor. Dauphin County serves as a major distribution hub for many companies servicing the east coast's top metropolitan markets. Harrisburg, the Capital City, is the urban nucleus of Dauphin County. It is the region's cultural, business and government center. The city has been the county seat since 1785 and Pennsylvania's capital since 1812.

### Top Employers In Dauphin County