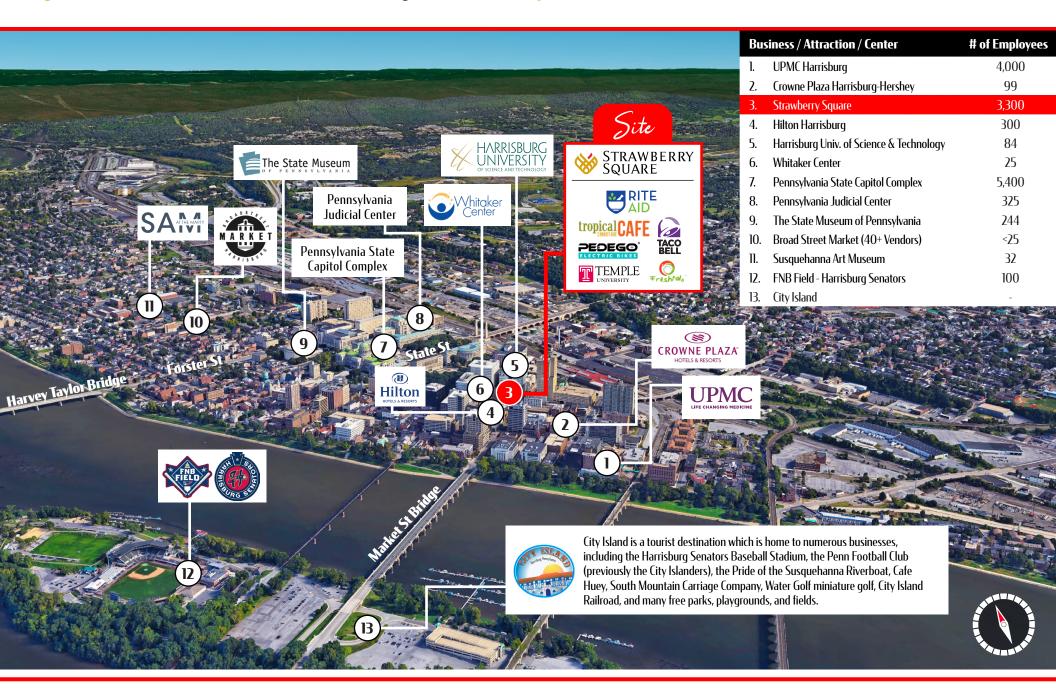

# STRAWBERRY SQUARE 320 Market Street | Harrisburg, PA 17101

±540-2,155 SF For Cease

In the of Harrisburg's Central Business District



Strawberry Square is the heart of Pennsylvania's capital city, a superbly-located intercity development with a unique mix of award-winning contemporary design and authentic city block restorations and a blend of apartments, shops, eateries, offices, and more. Strawberry Square is centrally located in the heart of Harrisburg's Central Business District, only a block away from the Harrisburg Train Station and bus station, a short walk from the riverfront, and across the street from the State Capitol Building.

















### PROPERTY LOCATION OVERVIEW







### DOWNTOWN MARKET OVERVIEW









### **SPACES AVAILABLE FOR LEASE**

### **SUITE 119: 1,442 SF AVAILABLE**

312 Market St, Harrisburg, PA 17101

1st Floor Interior Office/Retail Space

### **SUITE 121: 3,573 SF AVAILABLE**

312 Market St, Harrisburg, PA 17101

1st Floor Interior Office/Retail Space

### **SUITE 171: 2,150 SF AVAILABLE**

312 Market St, Harrisburg, PA 17101

1st Floor Interior Office/Retail Space

### **SUITE 173: 1,460 SF AVAILABLE**

312 Market St, Harrisburg, PA 17101

1st Floor Interior Office/Retail Space

### **SUITE 178: 669 SF AVAILABLE**

312 Market St, Harrisburg, PA 17101

1st Floor Interior Office/Retail Space







## STRAWBERRY SQUARE SUITE 121 - FLOOR PLANS - 3,573 SF Available

### **FRONT LOBBY:**



### **BACK OFFICES:**











## STRAWBERRY SQUARE SITE PLAN: 2ND & 3RD FLOOR