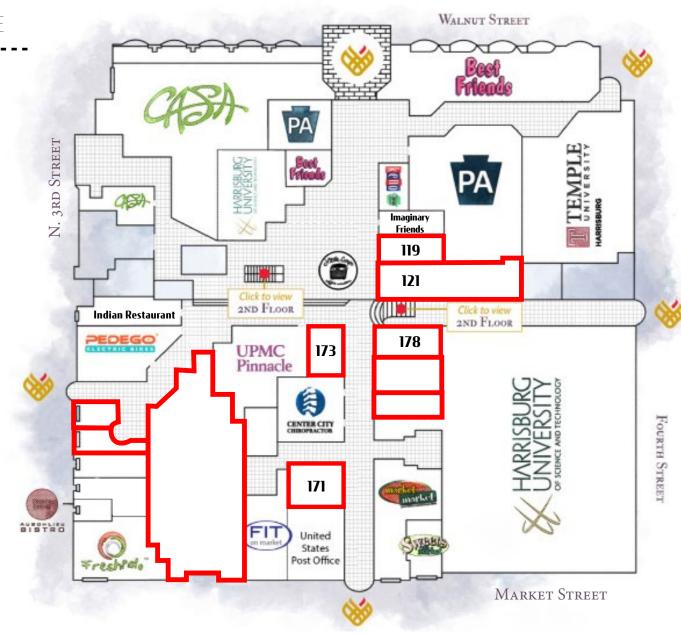

on, a short walk from the riverfront, and across the street from the State Capitol Building.

















### PROPERTY LOCATION OVERVIEW







### DOWNTOWN MARKET OVERVIEW









### **SPACES AVAILABLE FOR LEASE**

### **SUITE 119: 1,442 SF AVAILABLE**

312 Market St, Harrisburg, PA 17101

1st Floor Interior Office/Retail Space

### **SUITE 121: 3,573 SF AVAILABLE**

312 Market St, Harrisburg, PA 17101

1st Floor Interior Office/Retail Space

### **SUITE 171: 2,150 SF AVAILABLE**

312 Market St, Harrisburg, PA 17101

1st Floor Interior Office/Retail Space

### **SUITE 173: 1,460 SF AVAILABLE**

312 Market St, Harrisburg, PA 17101

1st Floor Interior Office/Retail Space

### **SUITE 178: 669 SF AVAILABLE**

312 Market St, Harrisburg, PA 17101

1st Floor Interior Office/Retail Space







## STRAWBERRY SQUARE SUITE 121 - FLOOR PLANS - 3,573 SF Available

### **FRONT LOBBY:**



### **BACK OFFICES:**











## STRAWBERRY SQUARE SITE PLAN: 2ND & 3RD FLOOR - AVAILABLE SPACE







### REGIONAL RETAIL MARKET AERIAL







### Dauphin County Overview

Dauphin County's strategic location has been important throughout its rich history. It is a natural location for the state capital and is a critical hub for east coast transportation systems as a convergence point in the Boston-to-Richmond northeast corridor. Dauphin County serves as a major distribution hub for many companies servicing the east coast's top metropolitan markets. Harrisburg, the Capital City, is the urban nucleus of Dauphin County. It is the region's cultural, business and government center. The city has b