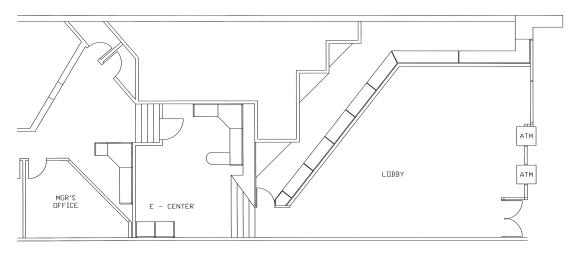

### PROPERTY LOCATION OVERVIEW







### DOWNTOWN MARKET OVERVIEW









### **SPACES AVAILABLE FOR LEASE**

### **SUITE 119: 1,442 SF AVAILABLE**

312 Market St, Harrisburg, PA 17101

1st Floor Interior Office/Retail Space

### **SUITE 121: 3,573 SF AVAILABLE**

312 Market St, Harrisburg, PA 17101

1st Floor Interior Office/Retail Space

### **SUITE 171: 2,150 SF AVAILABLE**

312 Market St, Harrisburg, PA 17101

1st Floor Interior Office/Retail Space

### **SUITE 173: 1,460 SF AVAILABLE**

312 Market St, Harrisburg, PA 17101

1st Floor Interior Office/Retail Space

### **SUITE 178: 669 SF AVAILABLE**

312 Market St, Harrisburg, PA 17101

1st Floor Interior Office/Retail Space







## STRAWBERRY SQUARE SUITE 121 - FLOOR PLANS - 3,573 SF Available

### **FRONT LOBBY:**



### **BACK OFFICES:**











## STRAWBERRY SQUARE SITE PLAN: 2ND & 3RD FLOOR - AVAILABLE SPACE







### REGIONAL RETAIL MARKET AERIAL







### Dauphin County Overview

Dauphin County's strategic location has been important throughout its rich history. It is a natural location for the state capital and is a critical hub for east coast transportation systems as a convergence point in the Boston-to-Richmond northeast corridor. Dauphin County serves as a major distribution hub for many companies servicing the east coast's top metropolitan markets. Harrisburg, the Capital City, is the urban nucleus of Dauphin County. It is the region's cultural, business and government center. The city has been the county seat since 1785 and Pennsylvania's capital since 1812.

### Top Employers In Dau