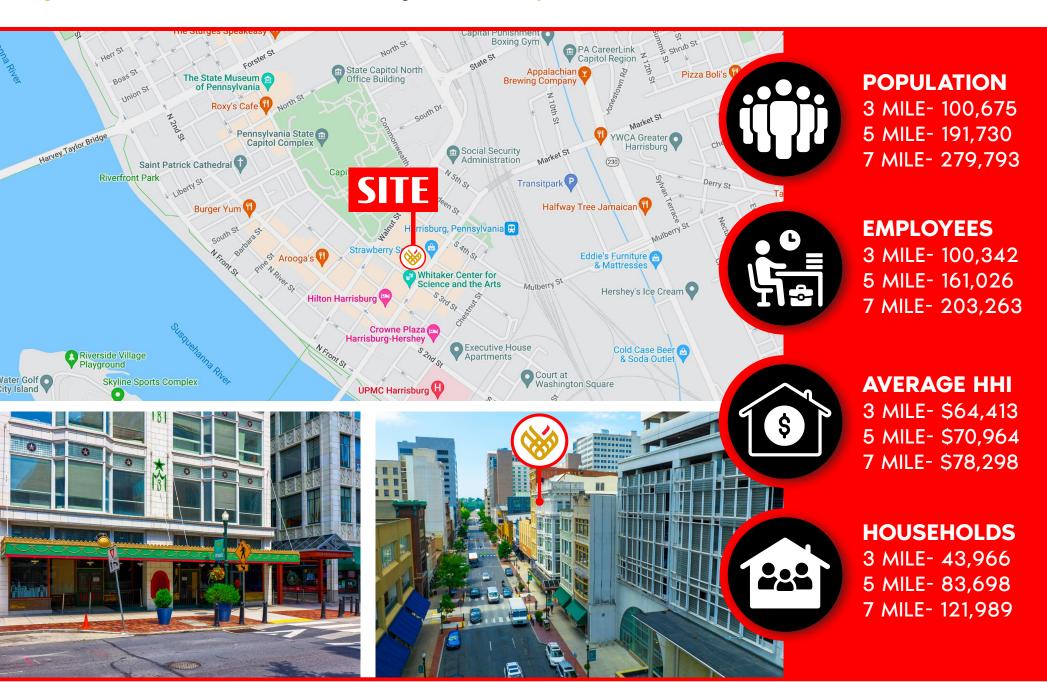

# STRAWBERRY SQUARE 320 Market Street | Harrisburg, PA 17101

±540-2,155 SF For Cease

In the of Harrisburg's Central Business District



Strawberry Square is the heart of Pennsylvania's capital city, a superbly-located intercity development with a unique mix of award-winning contemporary design and authentic city block restorations and a blend of apartments, shops, eateries, offices, and more. Strawberry Square is centrally located in the heart of Harrisburg's Central Business District, only a block away from the Harrisburg Train Station and bus station, a short walk from the riverfront, and across the street from the State Capitol Building.

















### PROPERTY LOCATION OVERVIEW







### DOWNTOWN MARKET OVERVIEW









### **SPACES AVAILABLE FOR LEASE**

### **SUITE 119: 1,442 SF AVAILABLE**

312 Market St, Harrisburg, PA 17101

1st Floor Interior Office/Retail Space

### **SUITE 121: 3,573 SF AVAILABLE**

312 Market St, Harrisburg, PA 17101

1st Floor Interior Office/Retail Space

### **SUITE 171: 2,150 SF AVAILABLE**

312 Market St, Harrisburg, PA 17101

1st Floor Interior Office/Retail Space

### **SUITE 173: 1,460 SF AVAILABLE**

312 Market St, Harrisburg, PA 17101

1st Floor Interior Office/Retail Space

### **SUITE 178: 669 SF AVAILABLE**

312 Market St, Harrisburg, PA 17101

1st Floor Interior Office/Retail Space







## STRAWBERRY SQUARE SUITE 121 - FLOOR PLANS - 3,573 SF Available

### **FRONT LOBBY:**



### **BACK OFFICES:**











## STRAWBERR