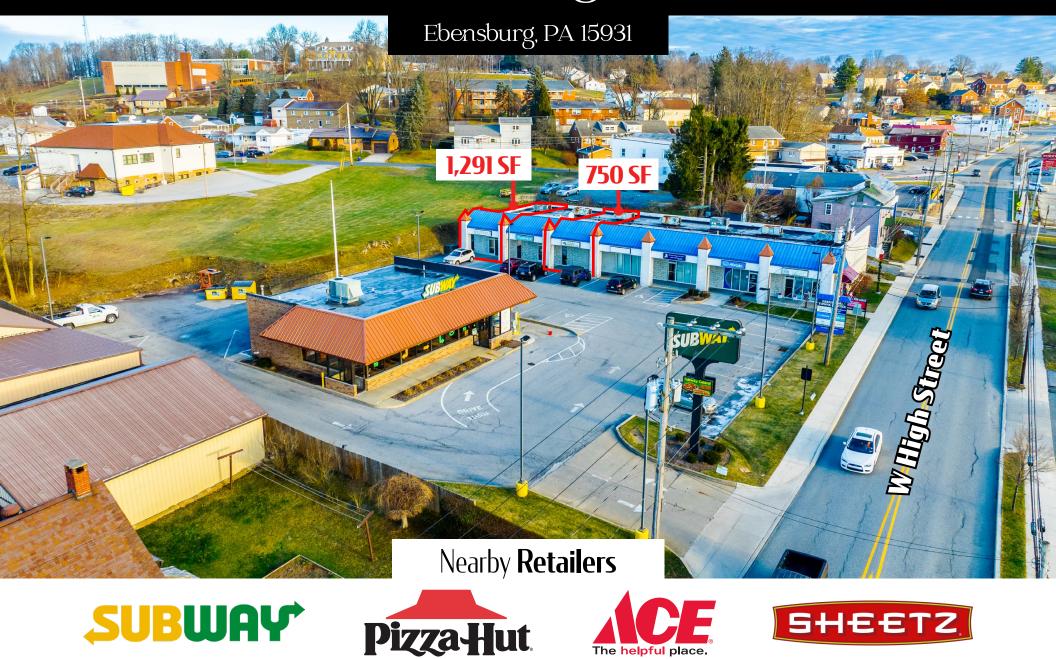

### 927 West High Street Ebensburg, PA 15931

### Location **Overview**

The plaza is a small yet very busy retail center on High Street entering downtown Ebensburg. There is heavy foot traffic from local business and the neighboring Subway.

### Trade **Area**

The in-line plaza is in the Ebensburg Borough, which is county seat for Cambria County. Ebensburg is in the center of the county and situated on a the Allegheny plateau, which is located 19 miles north of the City of Johnstown, 24 miles west of the City of Altoona, 74 miles east of Pittsburgh, and 140 miles west of Harrisburg. The Borough has a population of 3,684 and encompasses 1.7 square miles. It is a major throughway to Pittsburgh on Rt 22.