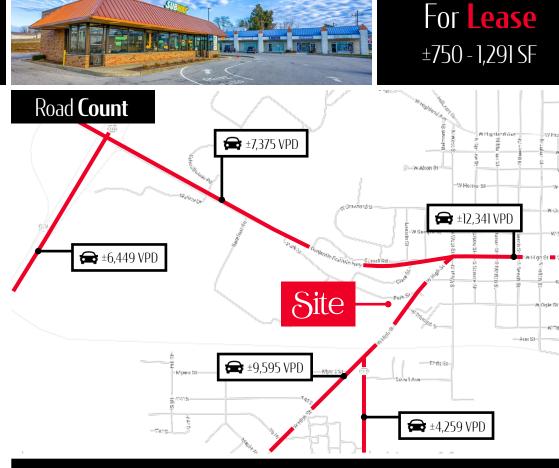

TRAFFIC COUNTS: West High Street - ±9,595 VPD

# For Lease ±750 - 1,291 SF

Kandy Weader Office: 717.843.5555 | Cell: 814-574-5570 | kweader@bennettwilliams.com Retail Brokerage. **Redefined.** 

BORREIT WILLIAMS COMMERCIAL REAL ESTATE ACTIVE MEMBER OF: