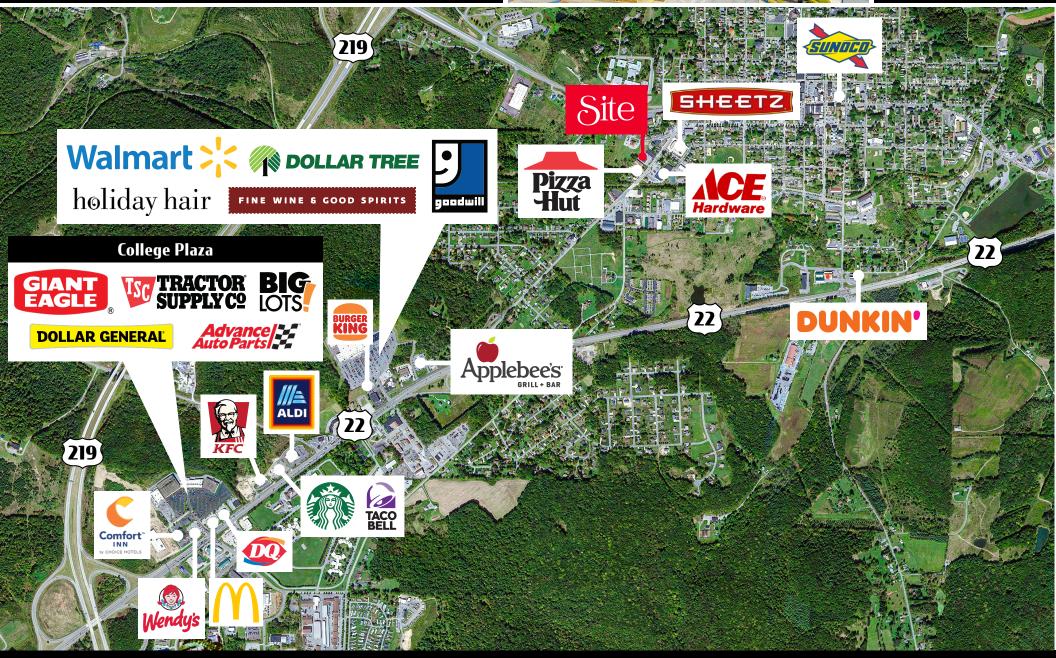

### Location **Overview**

The plaza is a small yet very busy retail center on High Street entering downtown Ebensburg. There is heavy foot traffic from local business and the neighboring Subway.

### Trade **Area**

The in-line plaza is in the Ebensburg Borough, which is county seat for Cambria County. Ebensburg is in the center of the county and situated on a the Allegheny plateau, which is located 19 miles north of the City of Johnstown, 24 miles west of the City of Altoona, 74 miles east of Pittsburgh, and 140 miles west of Harrisburg. The Borough has a population of 3,684 and encompasses 1.7 square miles. It is a major throughway to Pittsburgh on Rt 22.

TRAFFIC COUNTS: West High Street - ±9,595 VPD