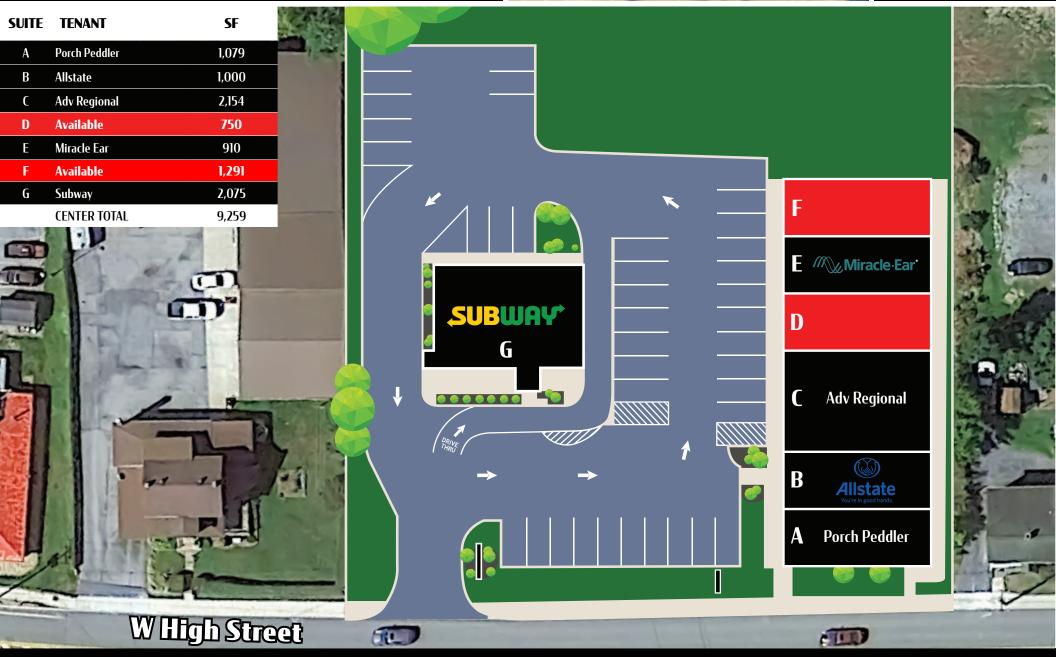

### Property **Overview**

The end-cap space was previously a medical office with a reception area, large open work area, 2 individual office, 1 large treatment room, 1 small treatment room, and an ADA restroom. The space is move-in ready and would be a perfect location for a medical user, massage spa, counseling office, or most any other office user.

### Location **Overview**

The plaza is a small yet very busy retail center on High Street entering downtown Ebensburg. There is heavy foot traffic from local business and the neighboring Subway.