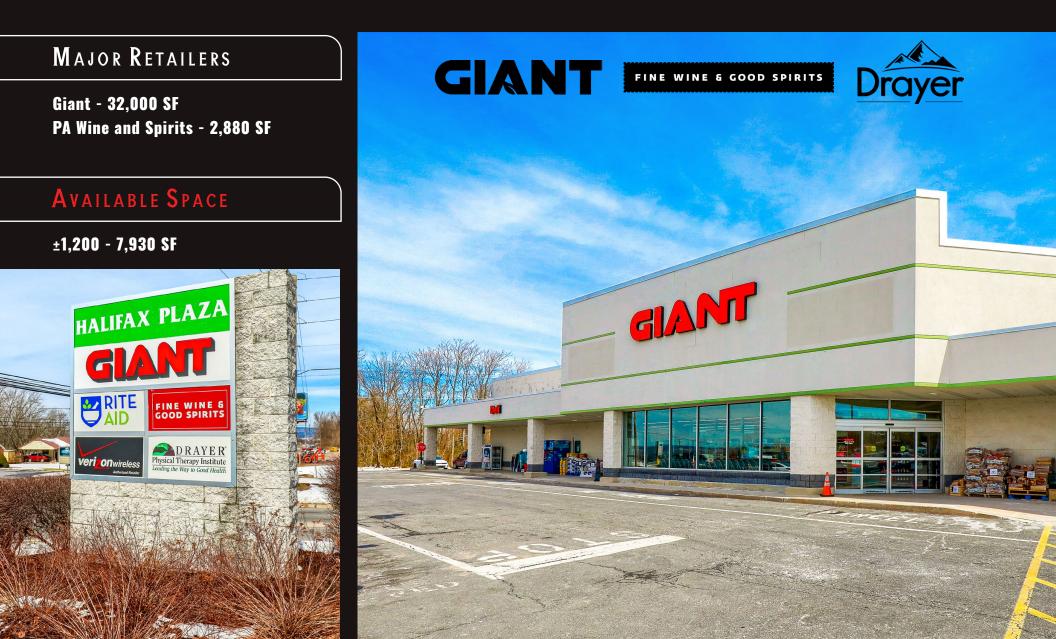

### PROJECT OVERVIEW

Halifax Plaza is a 51,510 square foot anchored grocery center is Halifax, PA. The shopping center is located along Peters Mountain Road (Route 147), which is the market's retail corridor. The current tenant lineup includes Giant Grocery, PA Wine & Spirits, Verizon Wireless, and Drayer Physical Therapy, just to name a few.