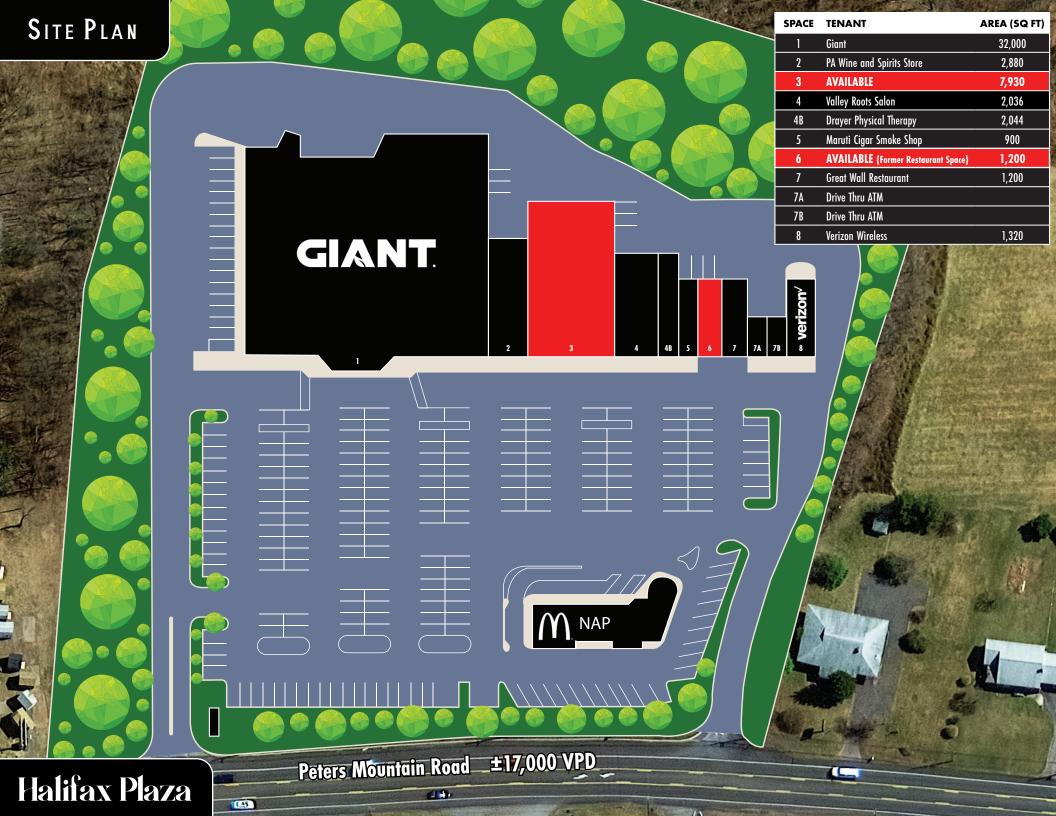

### PROJECT OVERVIEW

Halifax Plaza is a 51,510 square foot anchored grocery center is Halifax, PA. The shopping center is located along Peters Mountain Road (Route 147), which is the market's retail corridor. The current tenant lineup includes Giant Grocery, PA Wine & Spirits, Verizon Wireless, and Drayer Physical Therapy, just to name a few.

Halifax Plaza 3761-3777 Peters Mtn. Rd. | Halifax, PA 17032