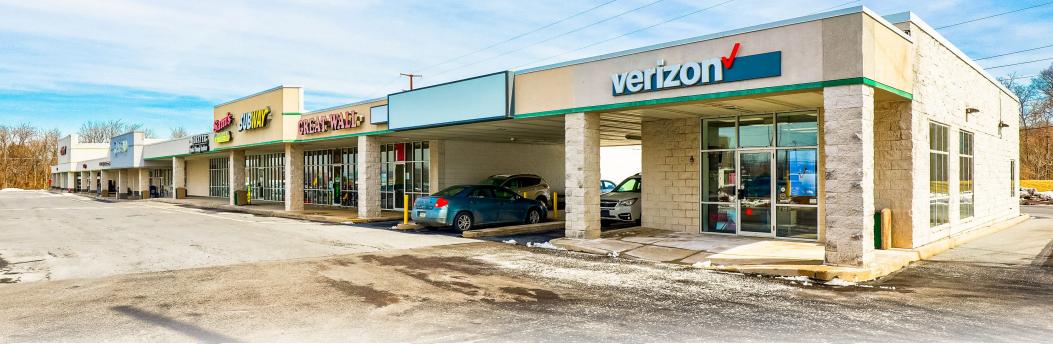

### PROJECT OVERVIEW

Halifax Plaza is a 51,510 square foot anchored grocery center is Halifax, PA. The shopping center is located along Peters Mountain Road (Route 147), which is the market's retail corridor. The current tenant lineup includes Giant Grocery, PA Wine & Spirits, Verizon Wireless, and Drayer Physical Therapy, just to name a few.

Halifax Plaza 3761-3777 Peters Mtn. Rd. | Halifax, PA 17032