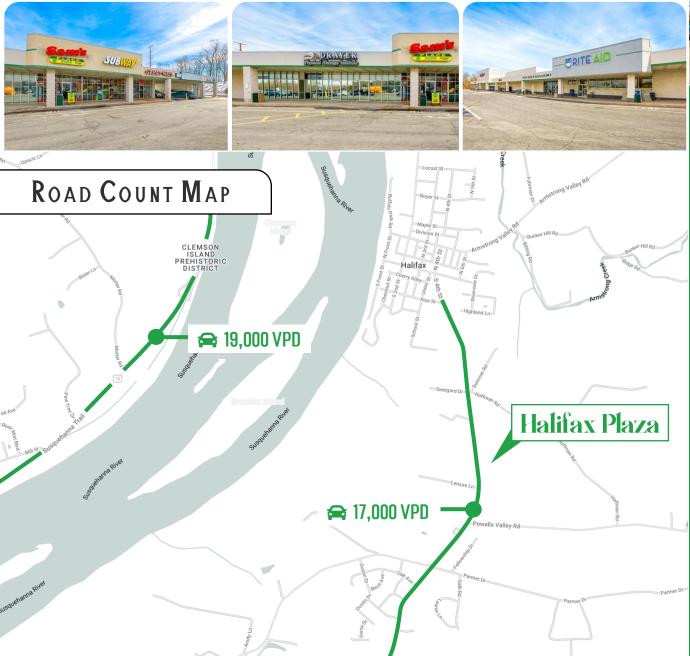

## **PROPERTY LOCATION**

Halifax Plaza is ideally positioned on Route 147, making it easily accessible from surrounding markets within a 20-mile radius of the center. Major retailers in the area include Dollar General, McDonald's, True Value, Sheetz, and many others. Daily traffic is also due to Halifax High School (295 students) and Halifax Elementary School (564 students), which are right down the road.

### TRADE **A**REA

Adding to the stability of the market are the 10-mile radius and 20-minute drive time demographics. Within a 20-minute drivetime, you will find 25,411 people in 10,298 households with an average annual income of \$83,913. The 10-mile radius demographics are even stronger, showing 356,812 people in 23,216 households with an average annual income of \$92,636. The area daily traffic is also attributed to the +/- 1,800 businesses and +/- 15,200 employees in the general area.