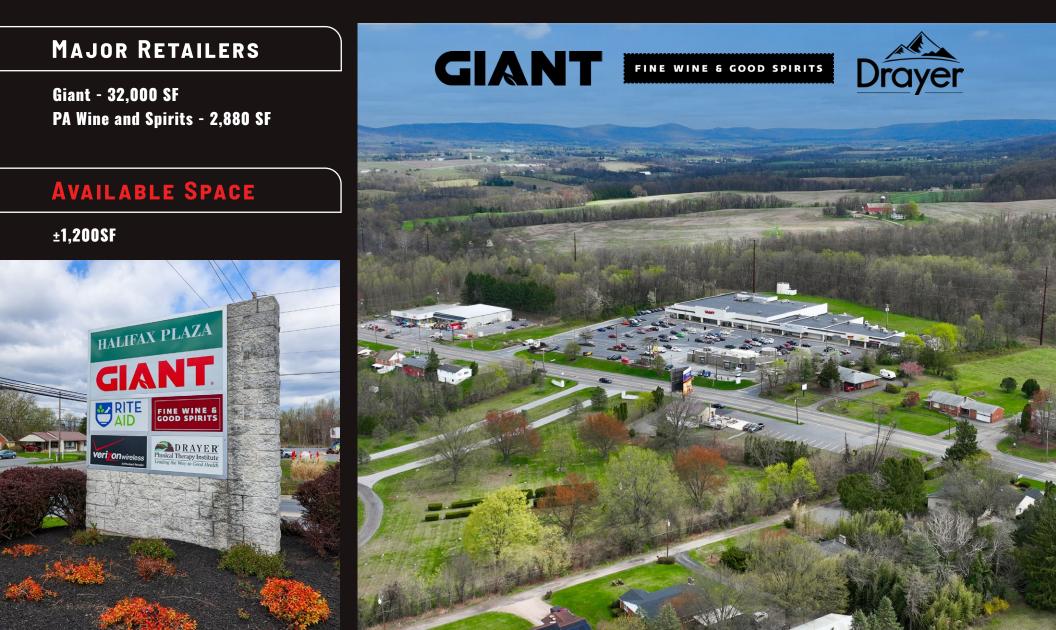

#### **PROJECT OVERVIEW**

Halifax Plaza is a 51,510 square foot anchored grocery center is Halifax, PA. The shopping center is located along Peters Mountain Road (Route 147), which is the market's retail corridor. The current tenant lineup includes Giant Grocery, PA Wine & Spirits, Verizon Wireless, and Drayer Physical Therapy, just to name a few.

#### **PROPERTY LOCATION**

Halifax Plaza is ideally positioned on Route 147, making it easily accessible from surrounding markets within a 20-mile radius of the center. Major retailers in the area include Dollar General, McDonald's, True Value, Sheetz, and many others. Daily traffic is also due to Halifax High School (295 students) and Halifax Elementary School (564 students), which are right down the road.