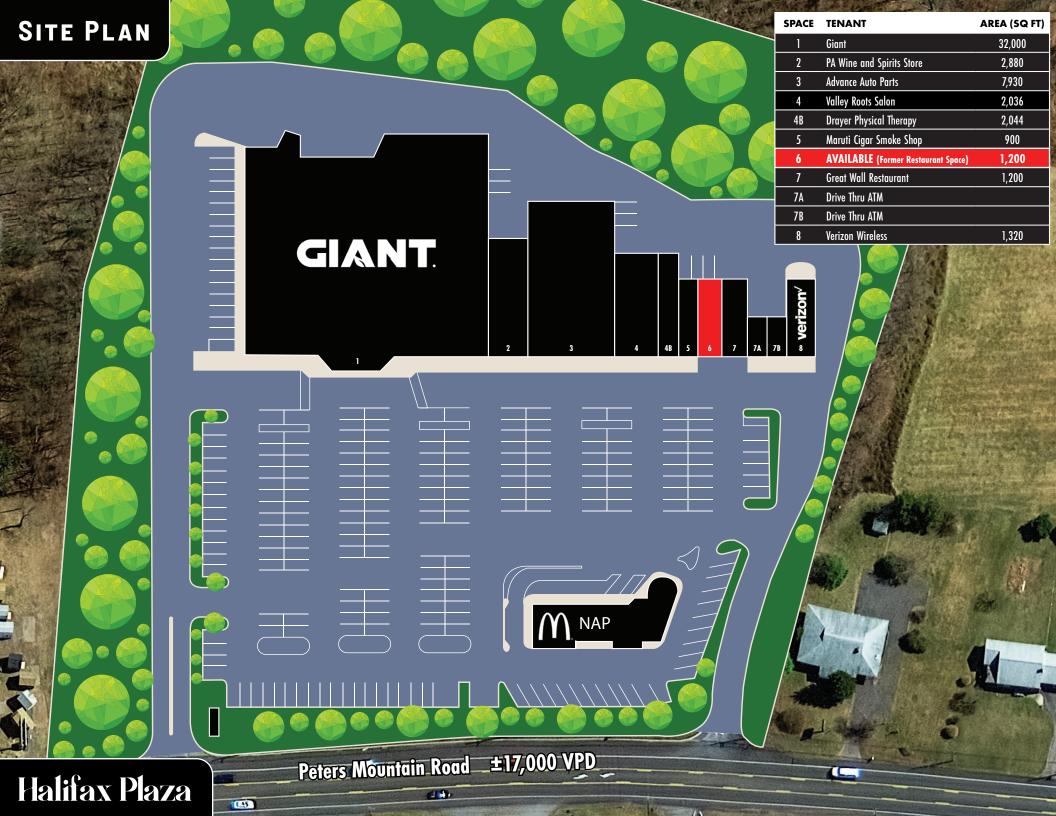

## Halifax Plaza 3761-3777 Peters Mtn. Rd. | Halifax, PA 17032

#### **PROJECT OVERVIEW**

Halifax Plaza is a 51,510 square foot anchored grocery center is Halifax, PA. The shopping center is located along Peters Mountain Road (Route 147), which is the market's retail corridor. The current tenant lineup includes Giant Grocery, PA Wine & Spirits, Verizon Wireless, and Drayer Physical Therapy, just to name a few.