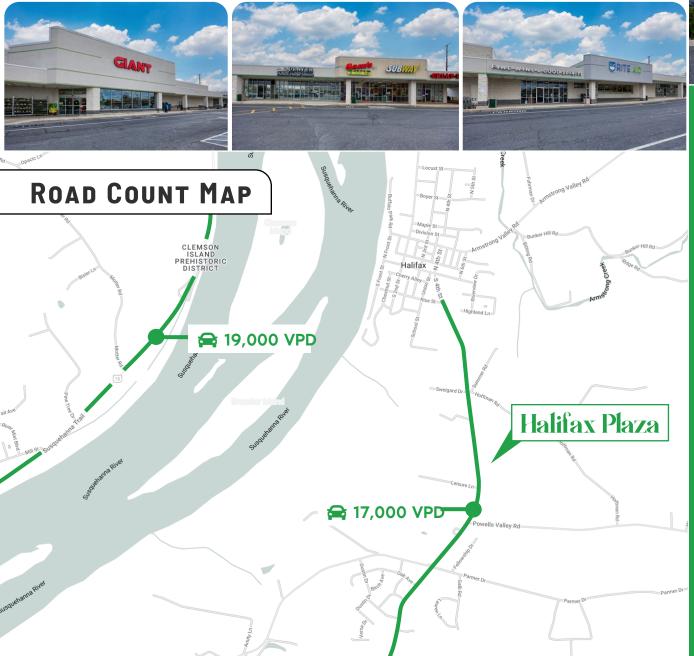

#### **PROPERTY LOCATION**

Halifax Plaza is ideally positioned on Route 147, making it easily accessible from surrounding markets within a 20-mile radius of the center. Major retailers in the area include Dollar General, McDonald's, True Value, Sheetz, and many others. Daily traffic is also due to Halifax High School (295 students) and Halifax Elementary School (564 students), which are right down the road.

### TRADE AREA

Adding to the stability of the market are the 10-mile radius and 20-minute drive time demographics. Within a 20-minute drivetime, you will find 25,411 people in 10,298 households with an average annual income of \$83,913. The 10-mile radius demographics are even stronger, showing 356,812 people in 23,216 households with an average annual income of \$92,636. The area daily traffic is also attributed to the +/- 1,800 businesses and +/- 15,200 employees in the general area.