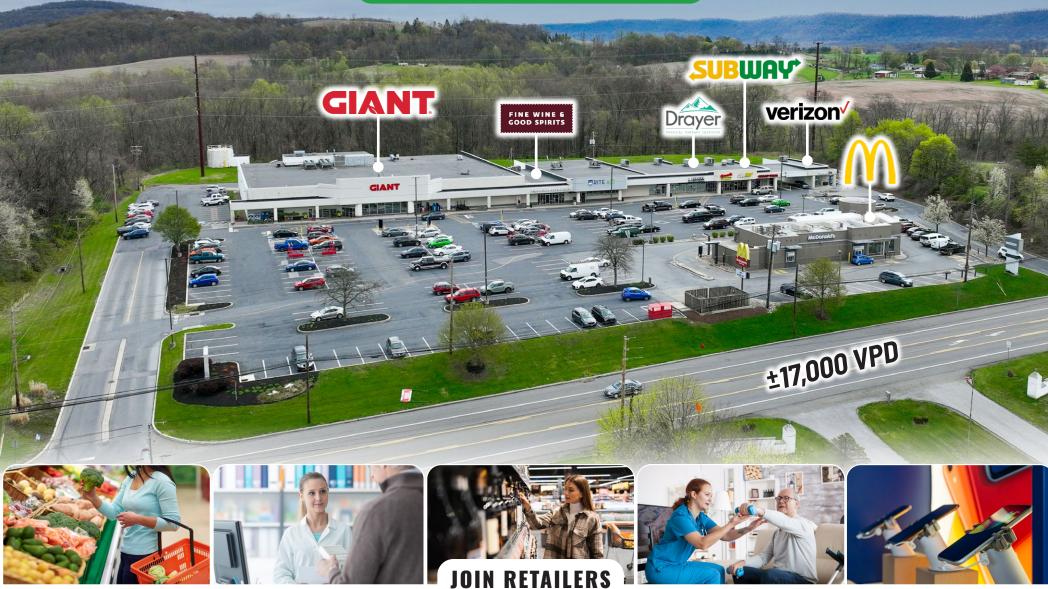

# Halifax Plaza

3761-3777 Peters Mtn. Rd. | Halifax, PA 17032

FINE WINE & GOOD SPIRITS

#### **PROJECT OVERVIEW**

Halifax Plaza is a 51,510 square foot anchored grocery center is Halifax, PA. The shopping center is located along Peters Mountain Road (Route 147), which is the market's retail corridor. The current tenant lineup includes Giant Grocery, PA Wine & Spirits, Verizon Wireless, and Drayer Physical Therapy, just to name a few.

#### **PROPERTY LOCATION**

Halifax Plaza is ideally positioned on Route 147, making it easily accessible from surrounding markets within a 20-mile radius of the center. Major retailers in the area include Dollar General, McDonald's, True Value, Sheetz, and many others. Daily traffic is also due to Halifax High School (295 students) and Halifax Elementary School (564 students), which are right down the road.