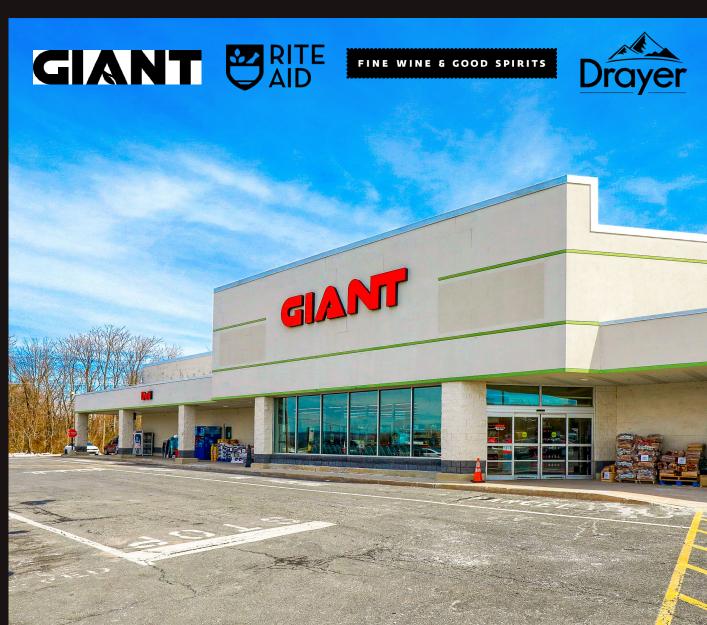

# Halfax Plaza 3761-3777 Peters Mtn. Rd. | Halifax, PA 17032

Halifax Plaza is a 51,510 square foot anchored grocery center is Halifax, PA. The shopping center is located along Peters Mountain Road (Route 147), which is the market's retail corridor. The current tenant lineup includes Giant Grocery, Rite Aid Pharmacy, PA Wine & Spirits, Verizon Wireless, and Drayer Physical Therapy, just to name a few.

### Major Retailers

Giant - 32,000 SF Rite Aid - 7,930 SF PA Wine and Spirits - 2,880 SF