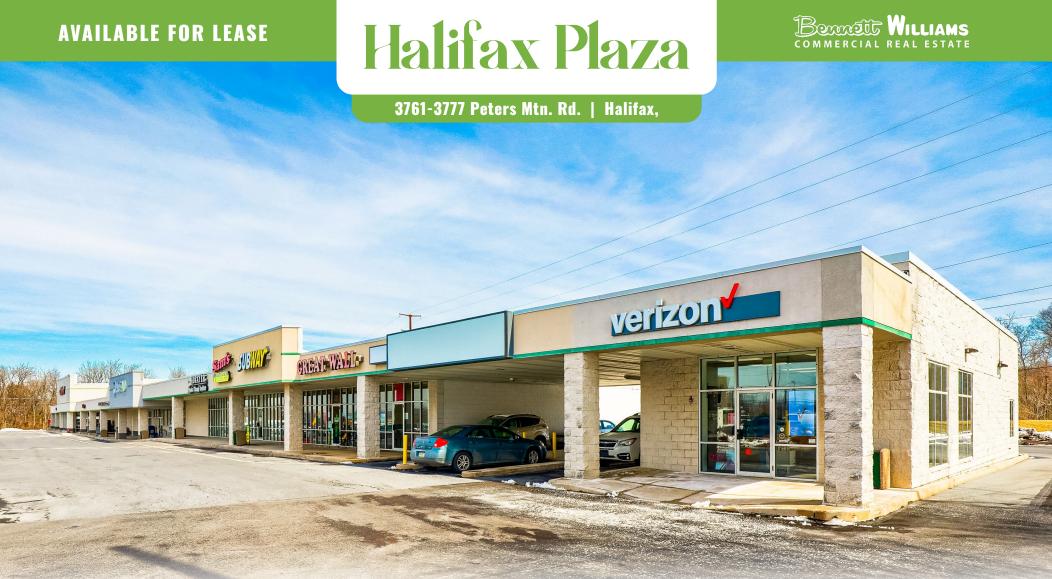

# Halfax Plaza 3761-3777 Peters Mtn. Rd. | Halifax, PA 17032

Halifax Plaza is a 51,510 square foot anchored grocery center is Halifax, PA. The shopping center is located along Peters Mountain Road (Route 147), which is the market's retail corridor. The current tenant lineup includes Giant Grocery, Rite Aid Pharmacy, PA Wine & Spirits, Verizon Wireless, and Drayer Physical Therapy, just to name a few.

# Halifax Plaza

3761-3777 Peters Mtn. Rd. | Halifax,