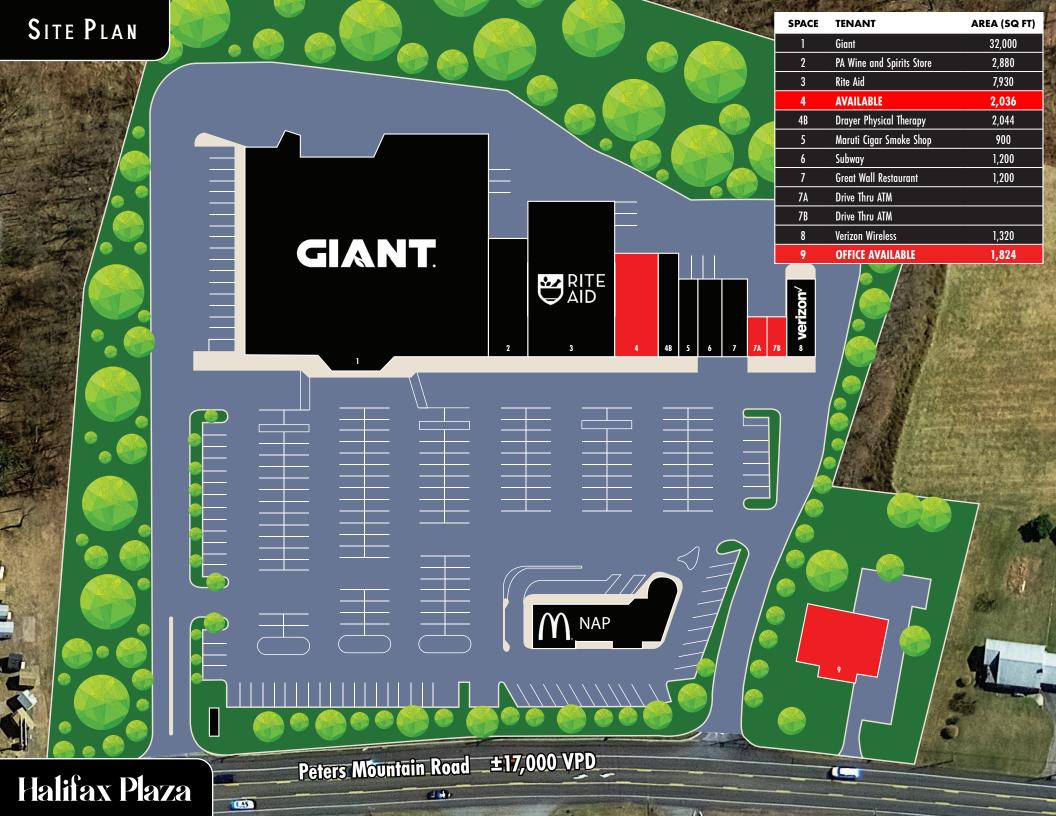

# Halfax Plaza 3761-3777 Peters Mtn. Rd. | Halifax, PA 17032

Halifax Plaza is a 51,510 square foot anchored grocery center is Halifax, PA. The shopping center is located along Peters Mountain Road (Route 147), which is the market's retail corridor. The current tenant lineup includes Giant Grocery, Rite Aid Pharmacy, PA Wine & Spirits, Verizon Wireless, and Drayer Physical Therapy, just to name a few.

### Major Retailers

Giant - 32,000 SF Rite Aid - 7,930 SF PA Wine and Spirits - 2,880 SF

## AVAILABLE SPACE

± 2,036 SF