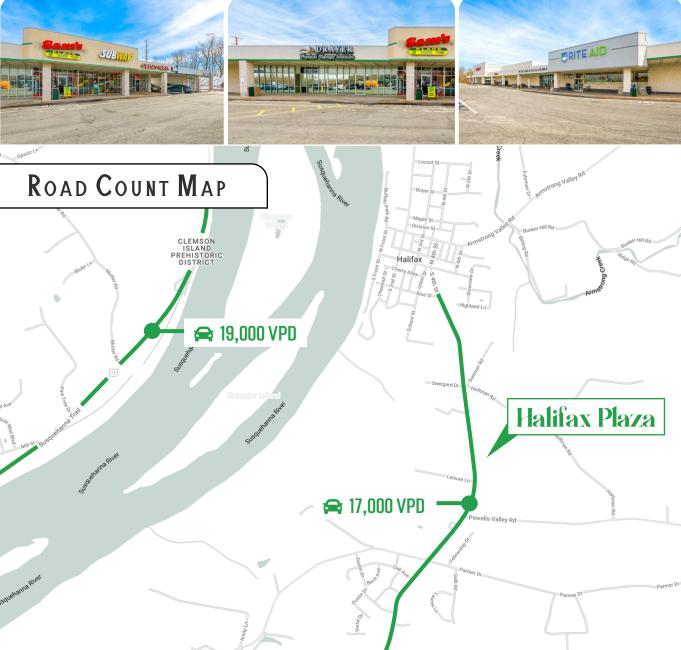

# PROPERTY LOCATION

Halifax Plaza is ideally positioned on Route 147, making it easily accessible from surrounding markets within a 20-mile radius of the center. Major retailers in the area include Dollar General, McDonald's, True Value, Sheetz, and many others. Daily traffic is also due to Halifax High School (295 students) and Halifax Elementary School (564 students), which are right down the road.

# Trade Area

Adding to the stability of the market are the 10-mile radius and 20-minute drive time demographics. Within a 20-minute drivetime, you will find 25,411 people in 10,298 households with an average annual income of \$83,913. The 10-mile radius demographics are even stronger, showing 356,812 people in 23,216 households with an average annual income of \$92,636. The area daily traffic is also attributed to the +/-1,800 businesses and +/- 15,200 employees in the general area.