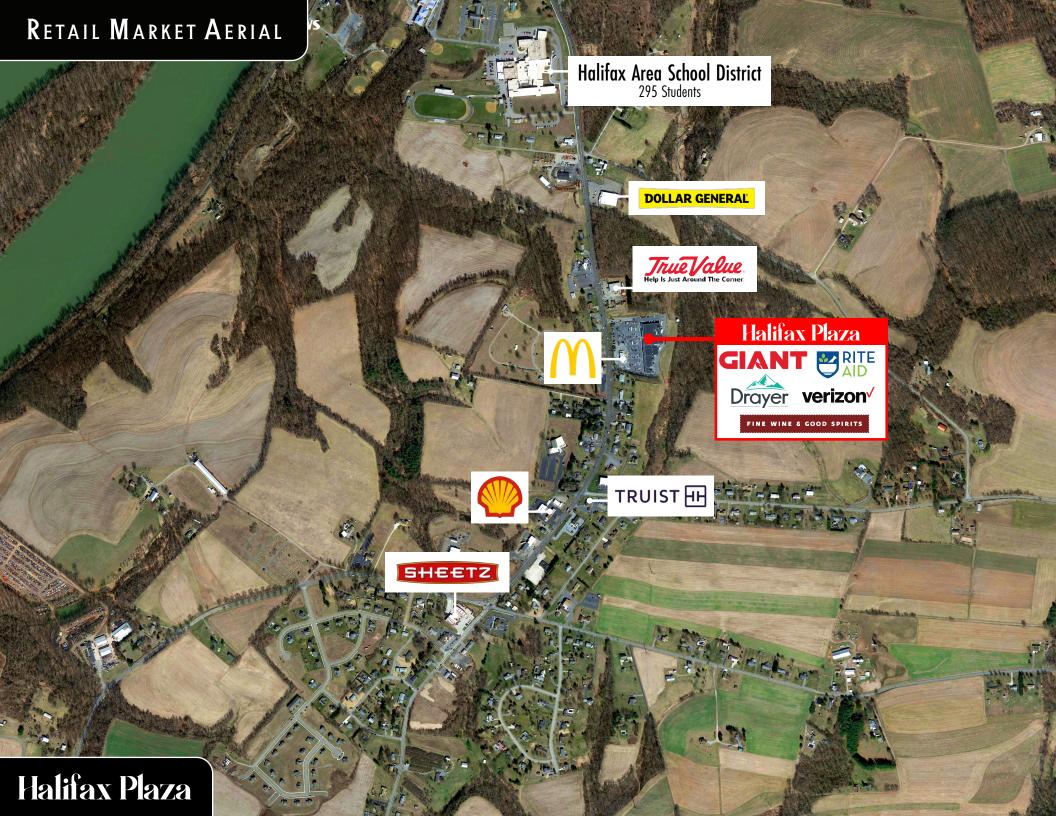

# PROPERTY LOCATION

Halifax Plaza is ideally positioned on Route 147, making it easily accessible from surrounding markets within a 20-mile radius of the center. Major retailers in the area include Dollar General, McDonald's, True Value, Sheetz, and many others. Daily traffic is also due to Halifax High School (295 students) and Halifax Elementary School (564 students), which are right down the road.

# Trade Area

Adding to the stability of the market are the 10-mile radius and 20-minute drive time demographics. Within a 20-minute drivetime, you will find 25,411 people in 10,298 households with an average annual income of \$83,913. The 10-mile radius demographics are even stronger, showing 356,812 people in 23,216 households with an average annual income of \$92,636. The area daily traffic is also attributed to the +/-1,800 businesses and +/- 15,200 employees in the general area.