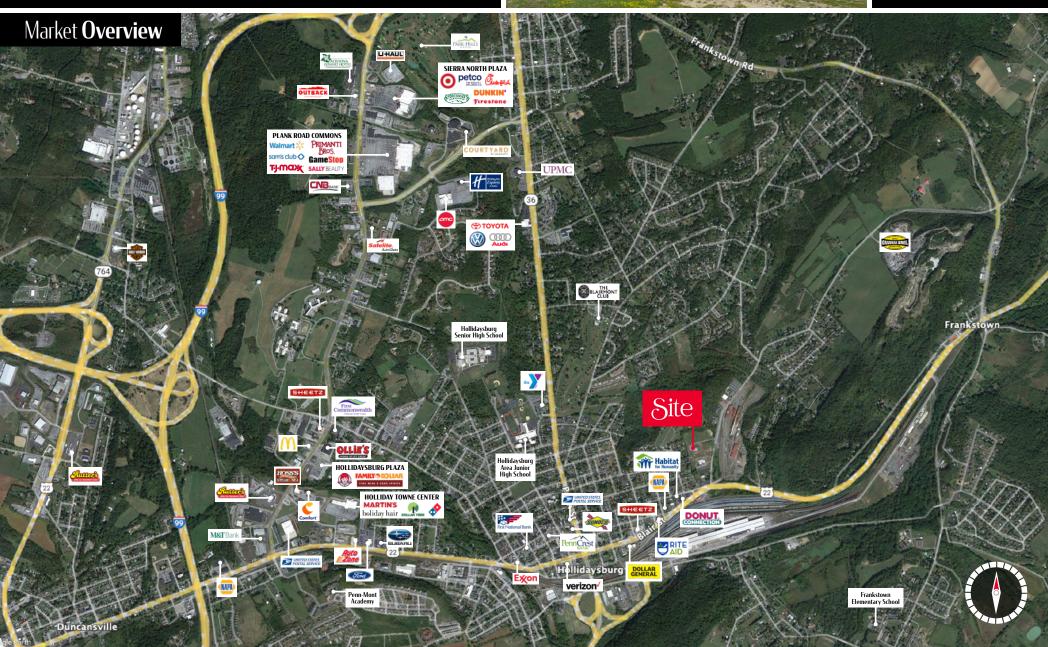

### Location **Overview**

The land is conveniently located in an industrial hub of Hollidaysburg just off Rt 22 between Frankstown & Duncansville on Scotch Valley Rd.

### Trade **Area**

Hollidaysburg (population of 5,675) is the county seat of Blair County (122,495 population), which is in central Pennsylvania. It is part of the Altoona MSA and only 5 miles from Altoona. Major throughways are Rt 22, which connects Frankstown to Duncansville making I-99 a convenient mode of transportation for business & industry in Hollidaysburg. The largest employers in Blair County are UPMC, Sheetz, State & Local Government, Altoona School District, Walmart, and various businesses, distribution centers, and industries.