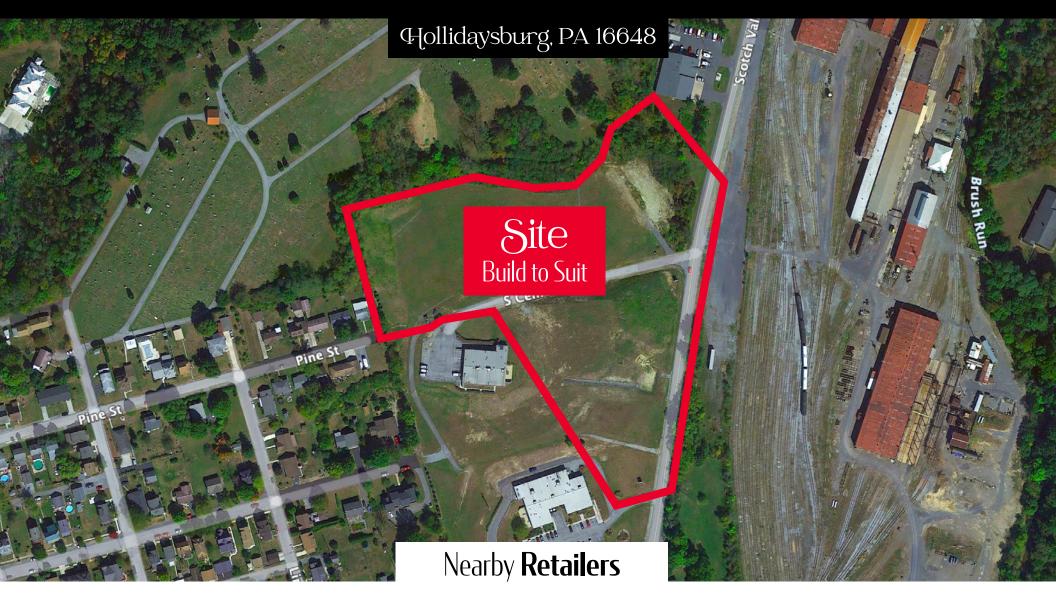

## Property **Overview**

The site has 5–7 acres of land ready for development. There is electric, water, sewer, and gas available. The owner is willing to do a build to suit, land lease, or a potential sale. There is currently enough storm water for a building up to 30,000 SF or expand the storm water to accommodate a larger building. Contact us to discuss the many options available with this lot.

### Location **Overview**

The land is conveniently located in an industrial hub of Hollidaysburg just off Rt 22 between Frankstown & Duncansville on Scotch Valley Rd.