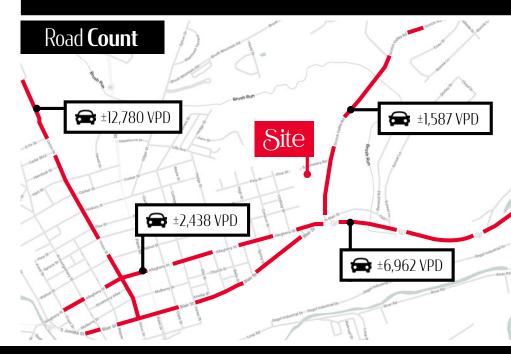

ntral Pennsylvania. It is part of the Altoona MSA and only 5 miles from Altoona. Major throughways are Rt 22, which connects Frankstown to Duncansville making I-99 a convenient mode of transportation for business & industry in Hollidaysburg. The largest employers in Blair County are UPMC, Sheetz, State & Local Government, Altoona School District, Walmart, and various businesses, distribution centers, and industries.

| DEMOGRAPHICS     | 1 MILE   | 5 MILES  | 10 MILES |
|------------------|----------|----------|----------|
| TOTAL POPULATION | 5,232    | 42,143   | 102,173  |
| TOTAL EMPLOYEES  | 2,565    | 24,623   | 45,933   |
| AVERAGE HHI      | \$64,184 | \$60,394 | \$55,840 |
| TOTAL HOUSEHOLDS | 2,280    | 18,191   | 42,740   |

**TRAFFIC COUNTS:** Scotch Valley Road - ± 1,587 VPD



# Scotch Valley Road Hollidaysburg, PA 16648



For Sale/Lease ±5-7 AC



## about Bennett Williams



Since its founding in 1956, Bennett Williams Commercial, Inc. has offered full Commercial Real Estate services to the Central Pennsylvania region and beyond. We have served thousands of commercial, industrial and retail clients as we have grown in size and reputation. With our team of both experienced and knowledgeable executives as well as young and energetic professionals, we have the team to handle any commercial real estate need.

At Bennett Williams, your investments are always in good hands. Our retail Investment sales group provides top notch investment sales services for all categories of retail investments for both buyers and sellers alike, whether institutional or local, throu