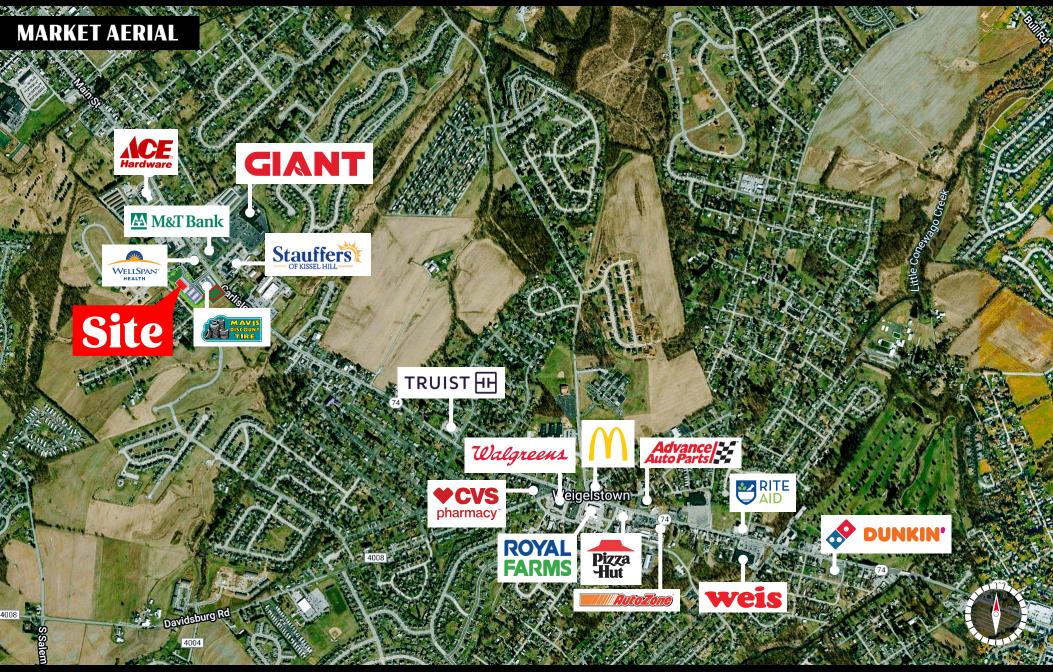

The project at 3966 Carlisle Road features a commercially zoned lot available for sale, ground lease, or build to suit next a newly proposed Mavis Discount Tire. Current concept plan shows up to 10,000 SF and offers signalized access along Carlisle Road (21,049 VPD). Within the immediate area you'll find major brands such as Weis Markets, AutoZone, Mavis Discount Tire, Stauffers, McDonald's, Walgreen's and Royal Farms to name a few. The property would be a great development opportunity for any retail, medical, or service user enter the growing Dover market.

## Location

3966 Carlisle Road is centrally positioned in the Dover market. The parcel sits along Carlisle Road (21,049 VPD) and is minutes away from Route 30 (55,734 VPD). Carlisle Road acts as the main corridor which takes consumers East to downtown York and West to Dillsburg. A trade area that extends over 5 miles combined with high-volume traffic from the dense retail and residential areas allows the site to pull from immediate and surrounding market points.