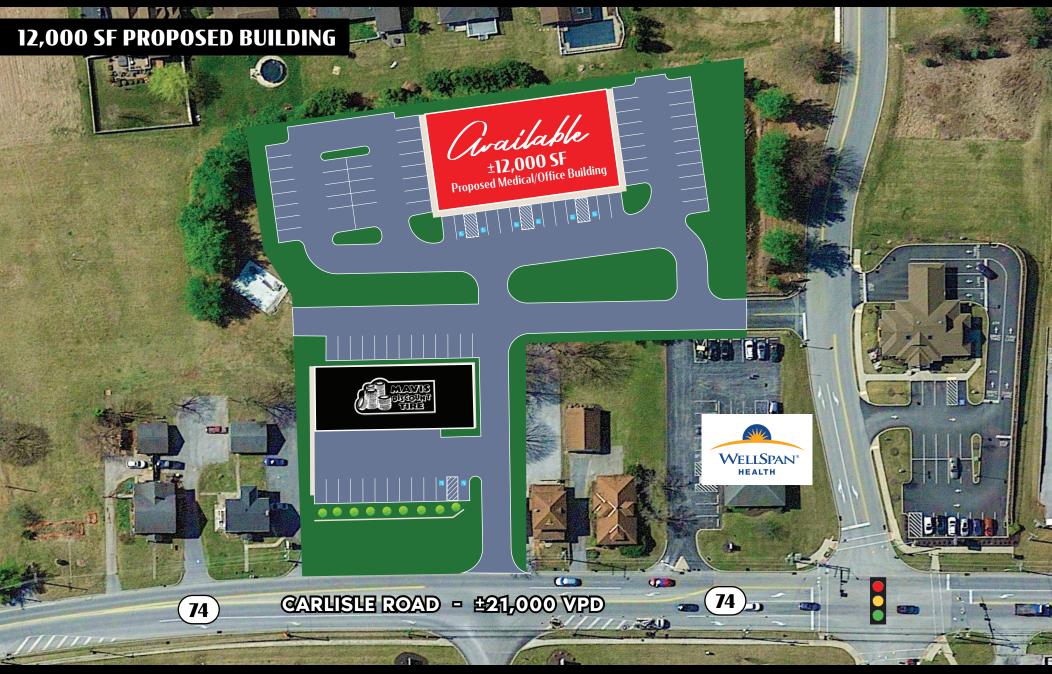

The project at 3966 Carlisle Road features a commercially zoned lot available for sale, ground lease, or build to suit next a newly proposed Mavis Discount Tire. Current concept plan shows up to 10,000 SF and offers signalized access along Carlisle Road (21,049 VPD). Within the immediate area you'll find major brands such as Weis Markets, AutoZone, Mavis Discount Tire, Stauffers, McDonald's, Walgreen's and Royal Farms to name a few. The property would be a great development opportunity for any retail, medical, or service user enter the growing Dover market.

TRAFFIC COUNTS: Carlisle Road ± 21,000 VPD