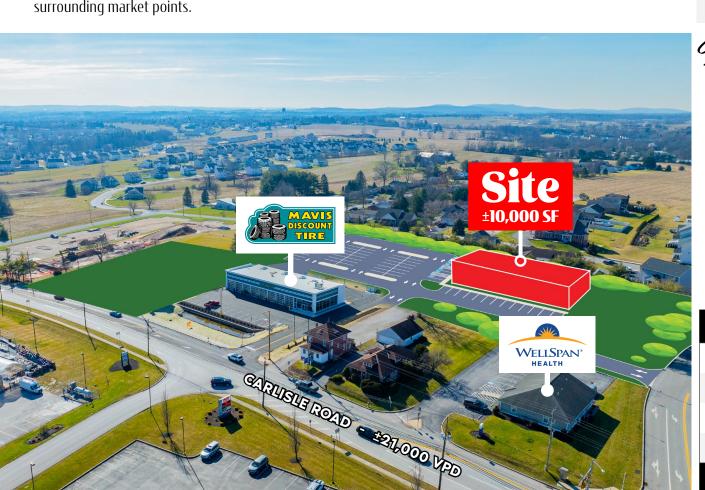

The project at 3966 Carlisle Road features a commercially zoned lot available for sale, ground lease, or build to suit next a newly proposed Mavis Discount Tire. Current concept plan shows up to 10,000 SF and offers signalized access along Carlisle Road (21,049 VPD). Within the immediate area you'll find major brands such as Weis Markets, AutoZone, Mavis Discount Tire, Stauffers, McDonald's, Walgreen's and Royal Farms to name a few. The property would be a great development opportunity for any retail, medical, or service user enter the growing Dover market.

TRAFFIC COUNTS: Carlisle Road ± 21,000 VPD