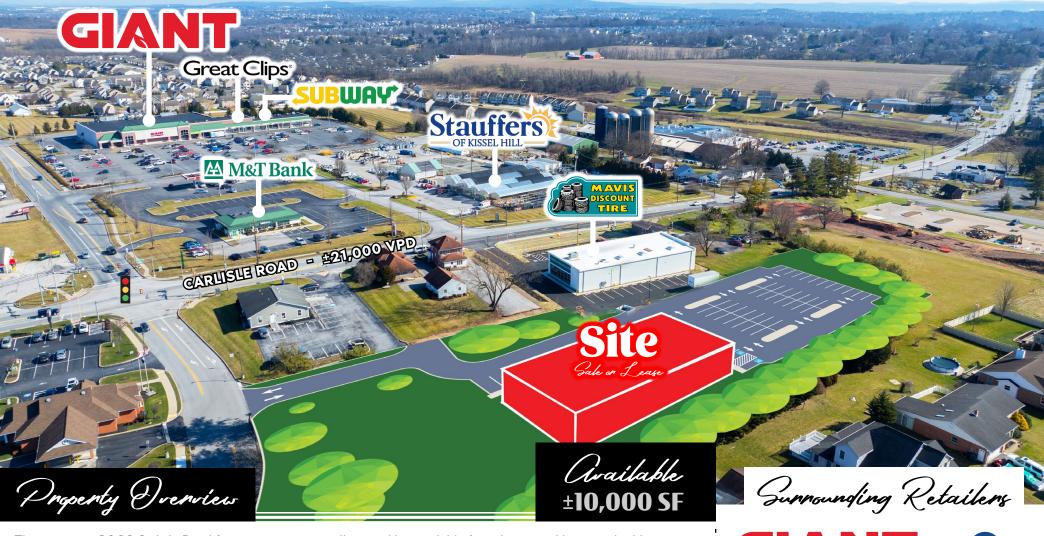

The project at 3966 Carlisle Road features a commercially zoned lot available for sale, ground lease, or build to suit next a newly proposed Mavis Discount Tire. Current concept plan shows up to 10,000 SF and offers signalized access along Carlisle Road (21,049 VPD). Within the immediate area you'll find major brands such as Weis Markets, AutoZone, Mavis Discount Tire, Stauffers, McDonald's, Walgreen's and Royal Farms to name a few. The property would be a great development opportunity for any retail, medical, or service user enter the growing Dover market.

TRAFFIC COUNTS: Carlisle Road ± 21,000 VPD