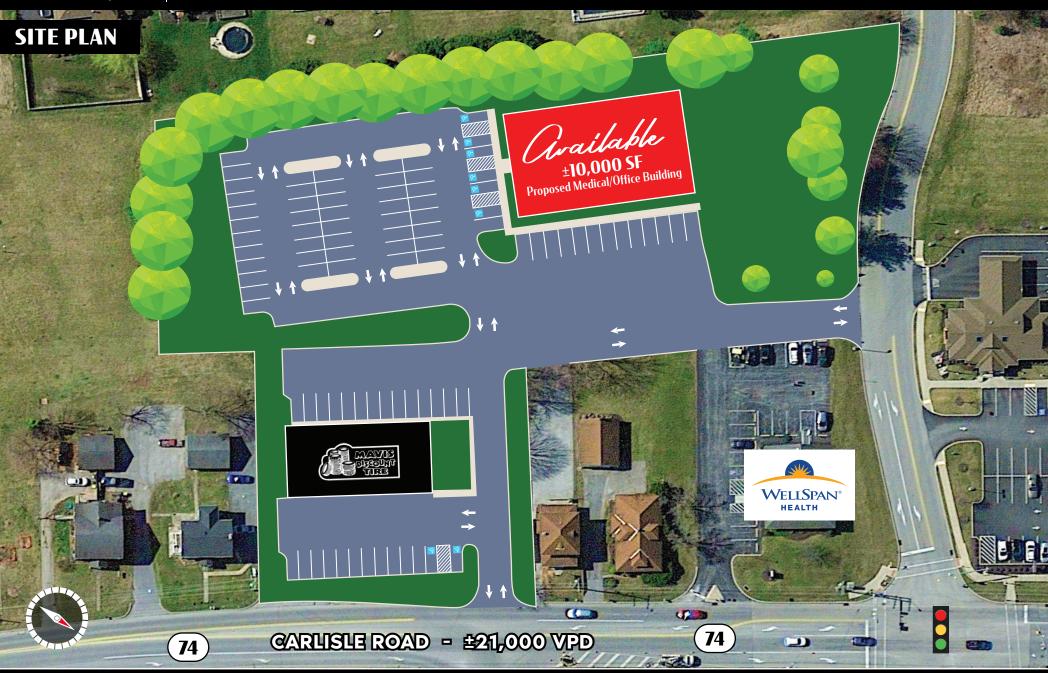

The project at 3966 Carlisle Road features a commercially zoned lot available for sale, ground lease, or build to suit next a newly proposed Mavis Discount Tire. Current concept plan shows up to 10,000 SF and offers signalized access along Carlisle Road (21,049 VPD). Within the immediate area you'll find major brands such as Weis Markets, AutoZone, Mavis Discount Tire, Stauffers, McDonald's, Walgreen's and Royal Farms to name a few. The property would be a great development opportunity for any retail, medical, or service user enter the growing Dover market.

TRAFFIC COUNTS: Carlisle Road ± 21,000 VPD