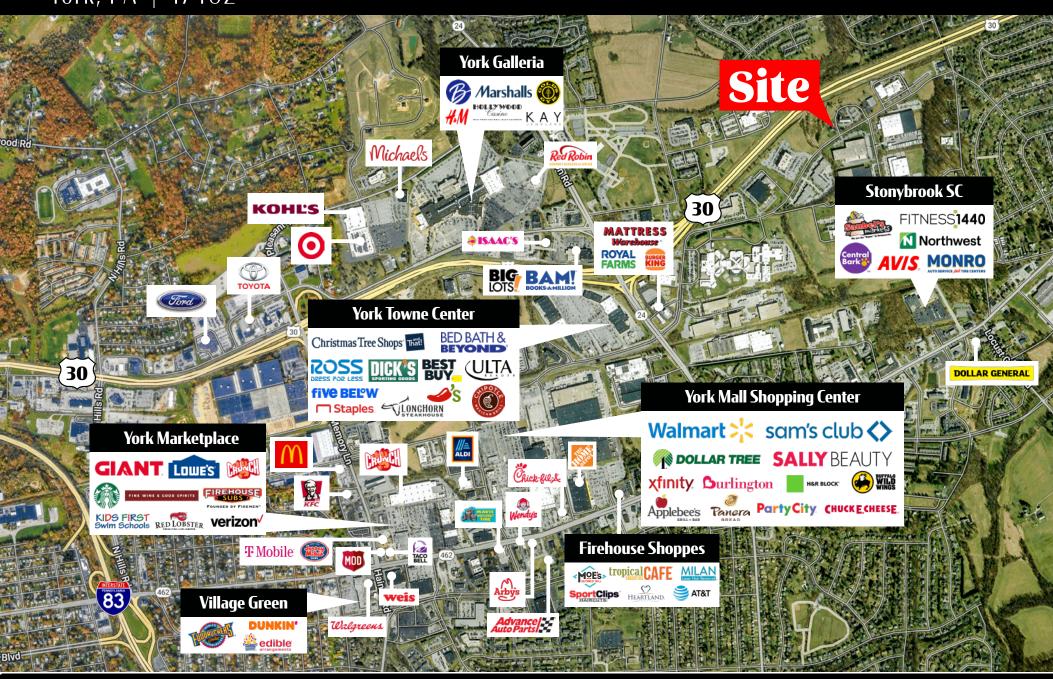

## 3601 Concord Road York, PA | 17402

Fon Lease

For Lease ±3,381-4,445 SF Office Space

| DEMOGRAPHICS     | 3 MILE   | 5 MILE   | 7 MILE   |
|------------------|----------|----------|----------|
| TOTAL POPULATION | 39,055   | 110,015  | 199,614  |
| TOTAL EMPLOYEES  | 22,265   | 58,942   | 94,606   |
| AVERAGE HHI      | \$81,489 | \$76,182 | \$78,481 |
| TOTAL HOUSEHOLDS | 15,335   | 42,730   | 77,430   |

TRAFFIC COUNTS: Concord Rd -  $\pm$  5,000 VPD | Rt 30 -  $\pm$  50,000 VPD