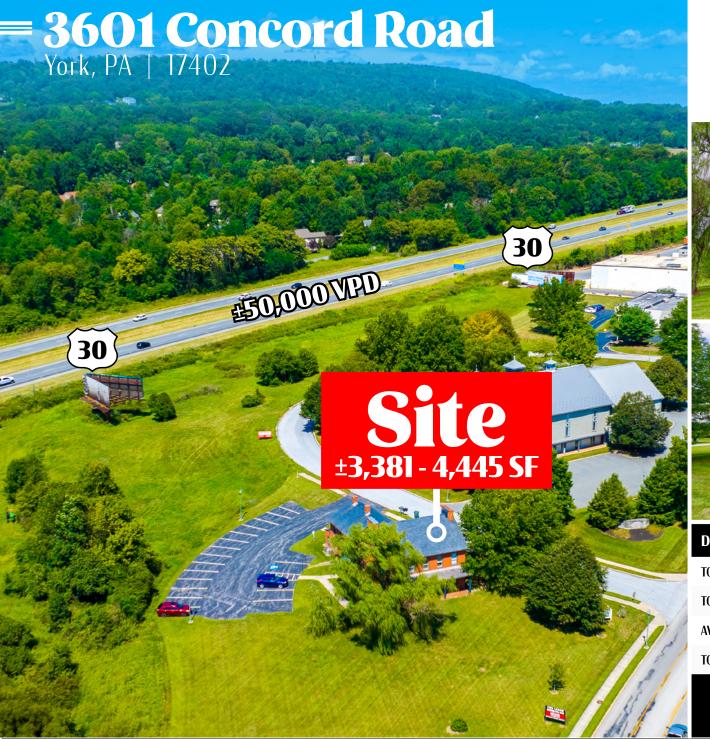

## 3601 Concord Road York, PA | 17402

Fon Lease

For Lease ±3,381-4,445 SF Office Space

| DEMOGRAPHICS     | 3 MILE   | 5 MILE   | 7 MILE   |
|------------------|----------|----------|----------|
| TOTAL POPULATION | 39,055   | 110,015  | 199,614  |
| TOTAL EMPLOYEES  | 22,265   | 58,942   | 94,606   |
| AVERAGE HHI      | \$81,489 | \$76,182 | \$78,481 |
| TOTAL HOUSEHOLDS | 15,335   | 42,730   | 77,430   |

TRAFFIC COUNTS: Concord Rd -  $\pm$  5,000 VPD | Rt 30 -  $\pm$  50,000 VPD