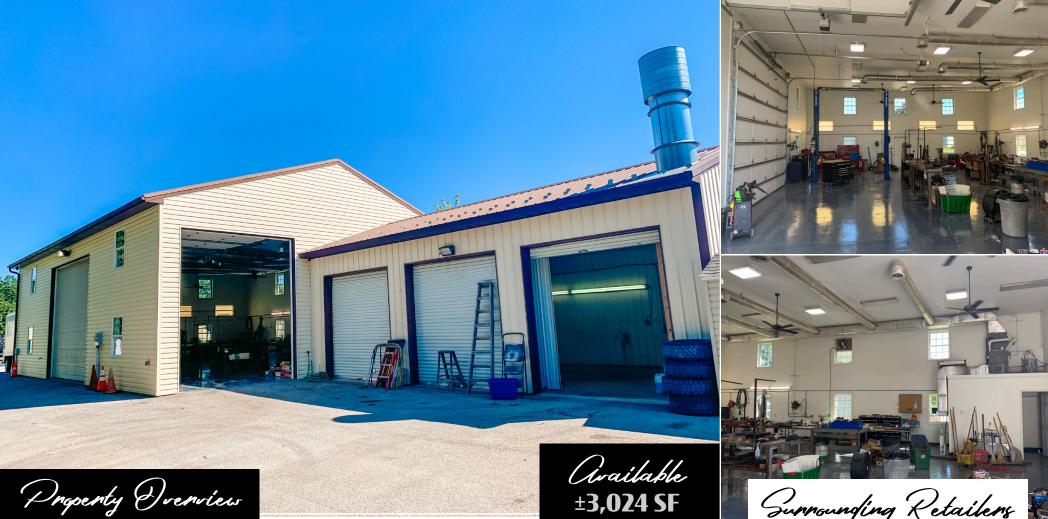

# **503 E Golden Lane** New Oxford, PA | 17350

For Lease

This property is ideal for small contractors or storage use. The building has three overhead doors with door heights ranging from 9'-14'. Interior ceiling heights range from 12'-16'. The building has a concrete floor, LED lighting, one restroom. It is fully heated and air-conditioned. The owner has the ability to provide an air compressor. There is parking for approximately five vehicles on-site. The space is available for lease at \$2,750 per month plus utilities, RE taxes, and liability insurance.