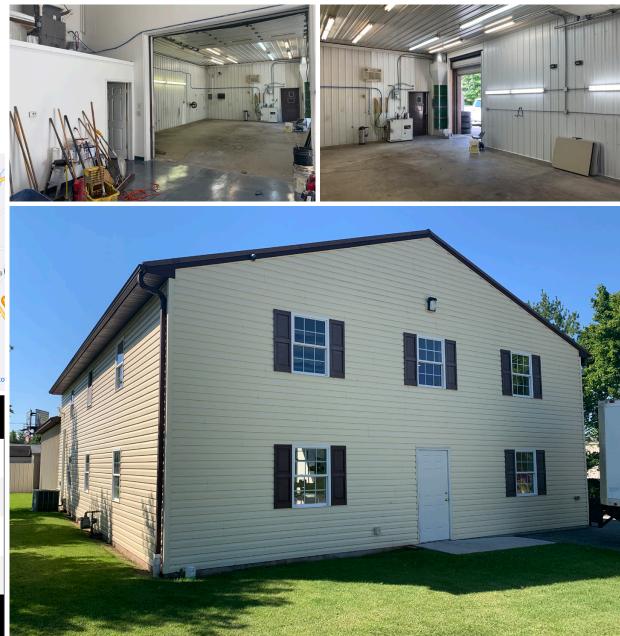

# **503 E Golden Lane** New Oxford, PA | 17350

For Lease

This property is ideal for small contractors or storage use. The building has three overhead doors with door heights ranging from 9'-14'. Interior ceiling heights range from 12'-16'. The building has a concrete floor, LED lighting, one restroom. It is fully heated and air-conditioned. The owner has the ability to provide an air compressor. There is parking for approximately five vehicles on-site. The space is available for lease at \$2,750 per month plus utilities, RE taxes, and liability insurance.