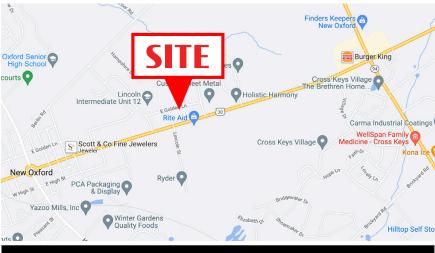

## **503 E Golden Lane** New Oxford, PA | 17350

for Lease

Location

The Golden Lane property has access via Route 30 and Golden Lane. The property is located adjacent to Dollar Tree at the New Oxford Shopping Center. This location provides easy access to Gettysburg, Hanover and York.