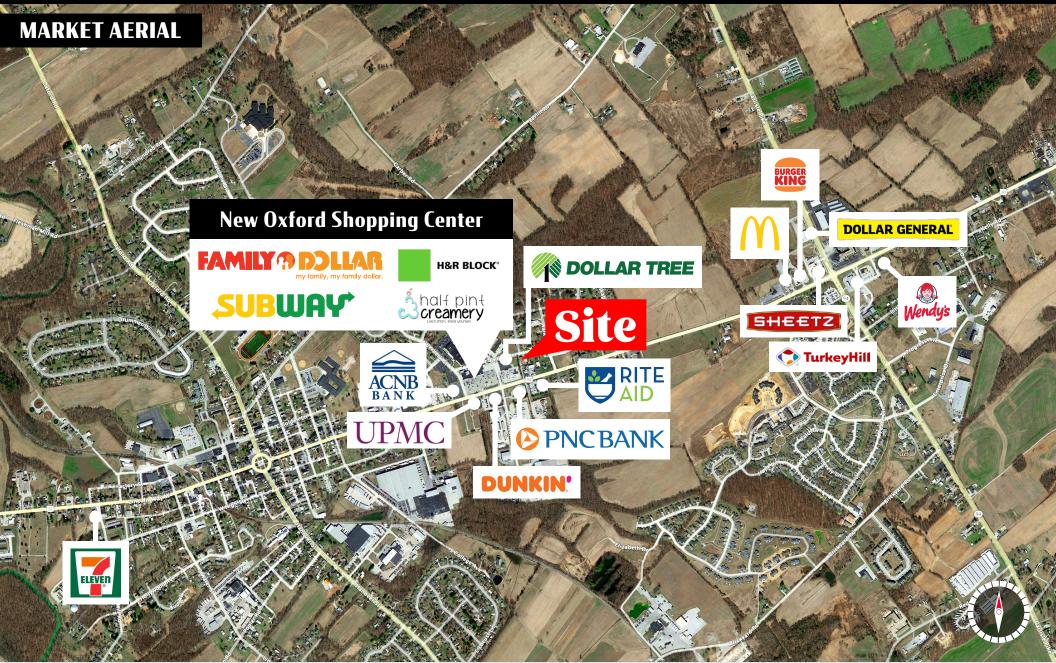

## **503 E Golden Lane** New Oxford, PA | 17350

for Lease

Location

The Golden Lane property has access via Route 30 and Golden Lane. The property is located adjacent to Dollar Tree at the New Oxford Shopping Center. This location provides easy access to Gettysburg, Hanover and York.