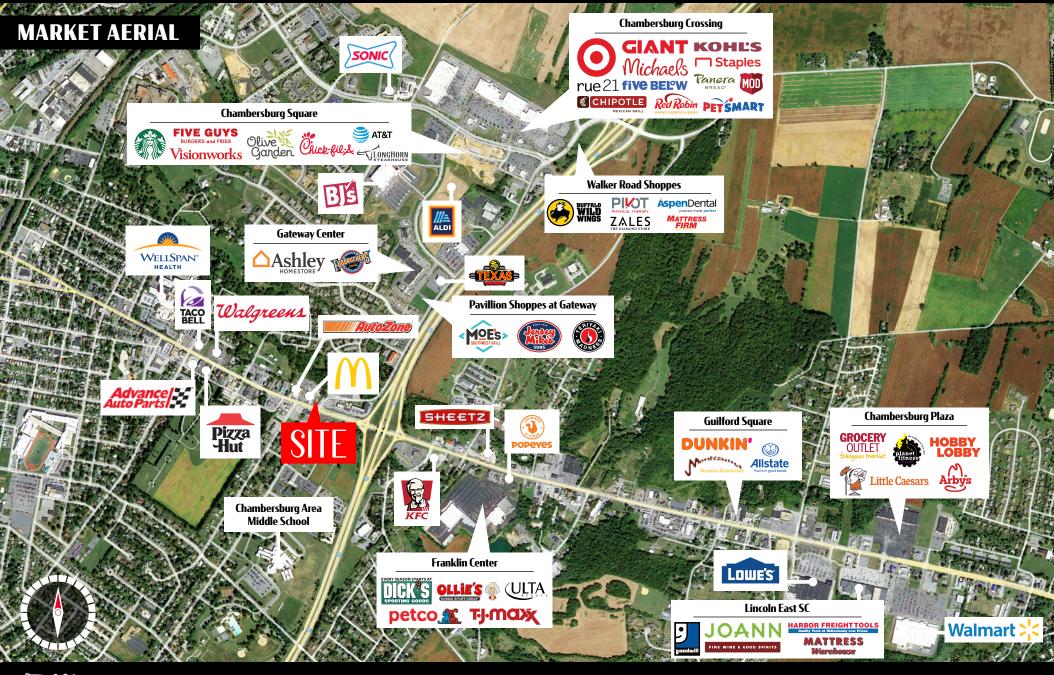

## Property Overview

1097 Lincoln Way E features a free standing, 2,000 square-foot building located in Chambersburg, Pennsylvania situated along highly traveled Route 30 (25,000 VPD), 17 miles North of Hagerstown, MD., 28 miles south of Carlisle, Pa. The property is surrounded by other leading retailers such as TJ Maxx, Maurice's, Shoe Dept., Target, Giant, Dick's Sporting Goods, Sheetz and more.

## Location

1097 Lincoln Way E is strategically positioned with significant frontage in one of the market's primary retail corridors along Route 30. The site benefits from the high-volume traffic flow of I-81, which is one of the area's heaviest traveled roadways (58,000 VPD). Route 30 acts as one of the area's leading retail thoroughfares, with a trade area that extends out further than 10 miles, attracting a vast customer base. With a high concentration of traffic driven by the surrounding retail, and its close proximity to I-81, this project makes a great opportunity for any retailer.

## Trade Cirea

Adding to the stability of the project, 1097 Lincoln Way E shows a 20-minute drive time demographic of over 153,921, people with household incomes of more than \$68,707 and daytime employment demographics equally as strong with 65,739. The demographics within a 10-mile radius include 89,553 people in 35,992 homes, a labor force of 41,040 with an average household income of \$69,859. The area's growth has increased over 9% since 2000 with over 3,009 new homes.