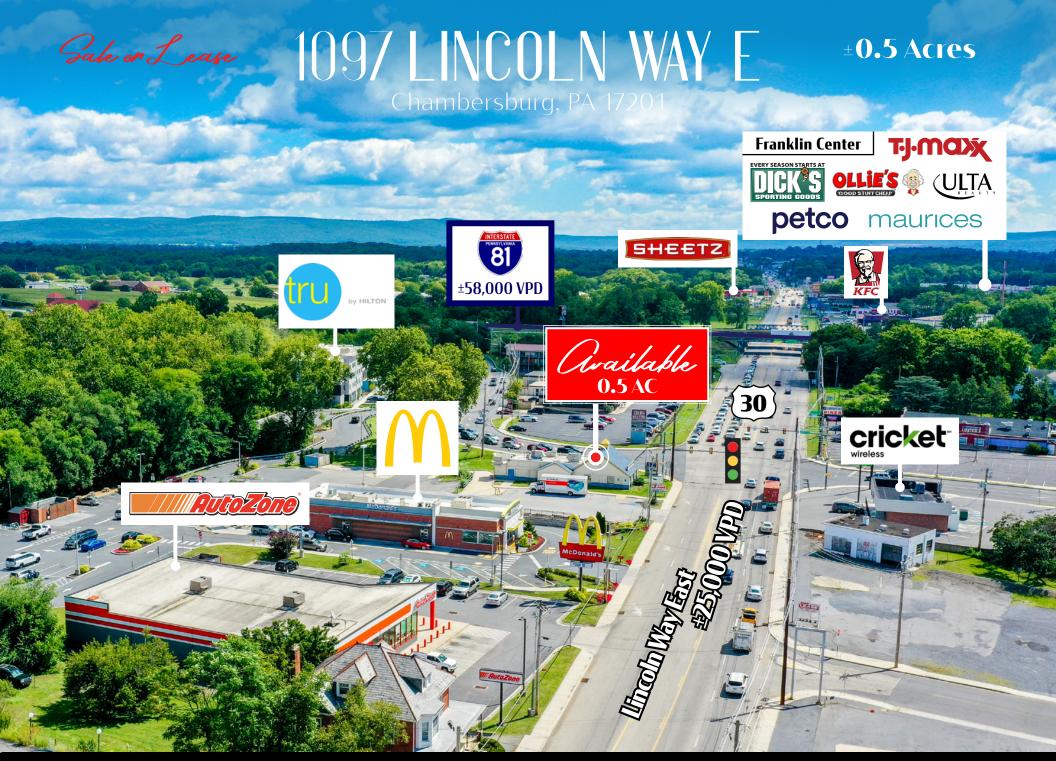

## Property Overview

1097 Lincoln Way E features a free standing, 2,000 square-foot building located in Chambersburg, Pennsylvania situated along highly traveled Route 30 (25,000 VPD), 17 miles North of Hagerstown, MD., 28 miles south of Carlisle, Pa. The property is surrounded by other leading retailers such as TJ Maxx, Maurice's, Shoe Dept., Target, Giant, Dick's Sporting Goods, Sheetz and more.

TRAFFIC COUNTS: Lincoln Way E ± 25,000 VPD | I-81 ± 58,000 VPD

## Location

1097 Lincoln Way E is strategically positioned with significant frontage in one of the market's primary retail corridors along Route 30. The site benefits from the high-volume traffic flow of I-81, which is one of the area's heaviest traveled roadways (58,000 VPD). Route 30 acts as one of the area's leading retail thoroughfares, with a trade area that extends out further than 10 miles, attracting a vast customer base. With a high concentration of traffic driven by the surrounding retail, and its close proximity to I-81, this project makes a great opportunity for any retailer.