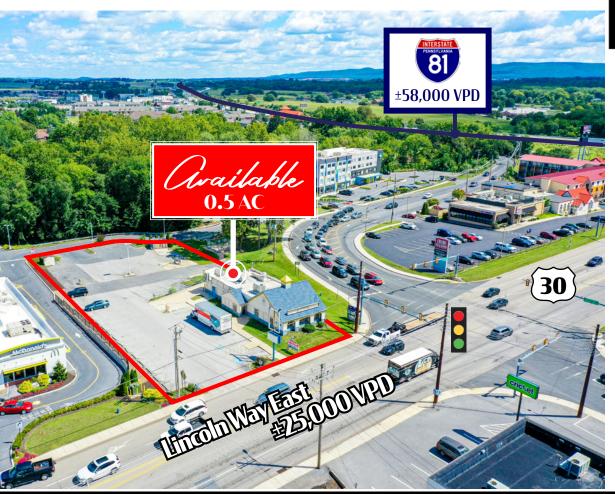

## Property Overview

1097 Lincoln Way E features a free standing, 2,000 square-foot building located in Chambersburg, Pennsylvania situated along highly traveled Route 30 (25,000 VPD), 17 miles North of Hagerstown, MD., 28 miles south of Carlisle, Pa. The property is surrounded by other leading retailers such as TJ Maxx, Maurice's, Shoe Dept., Target, Giant, Dick's Sporting Goods, Sheetz and more.

TRAFFIC COUNTS: Lincoln Way E ± 25,000 VPD | I-81 ± 58,000 VPD

## Location

1097 Lincoln Way E is strategically positioned with significant frontage in one of the market's primary retail corridors along Route 30. The site benefits from the high-volume traffic flow of I-81, which is one of the area's heaviest traveled roadways (58,000 VPD). Route 30 acts as one of the area's leading retail thoroughfares, with a trade area that extends out further than 10 miles, attracting a vast customer base. With a high concentration of traffic driven by the surrounding retail, and its close proximity to I-81, this project makes a great opportunity for any retailer.